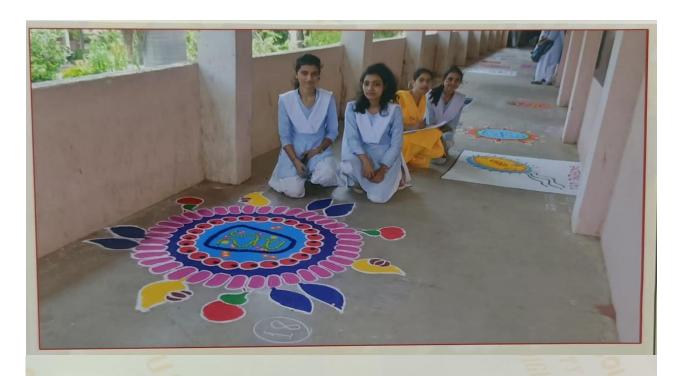

State level rangoli competition on Immunology was organized by Department of Microbiology in collaboration with Microbiologist Society India on 16/08/2019 under the guidance of Dr. A. M. Garode, Principal. Total 29 rangoli was drawn by the students of B. Sc. I, B. Sc. II, B. Sc. III, M. Sc. I & II. Out of these three rangoli was selected for National Level Rangoli Competition. First Prize was given to Ku. Kalyani D. Dawand & Ku. Dyneshwari R. Kale (B. Sc. III), Second Prize was awarded to Ku. Shweta V. Hinge and Ku. Shweta S. Deshmane (B. Sc. II) and Third Prize was given to Ku. Komal T. Lambe (B.Sc. I). For success of this event Prof. S. N. Mendhe, Dr. V. U. Pochhi Madam, Mr. S. A. Shinde & Mr. J. K. Ingle have taken necessary efforts for the organization of Rangoli competition.