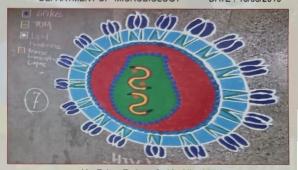

## SHRI SHIVAJI SCIENCE & ARTS COLLEGE , CHIKHLI

RANGOLI COMPETITION ON IMMUNOLOGY

Ku. Komal Kharat

Ku. Vaishal Jadhao & Ku Mayuri Jawanjal

DEPARTMENT OF MICROBIOLOGY

DATE:-16/08/2019

Ku.Priya Rajput & Ku.Nita Yeole