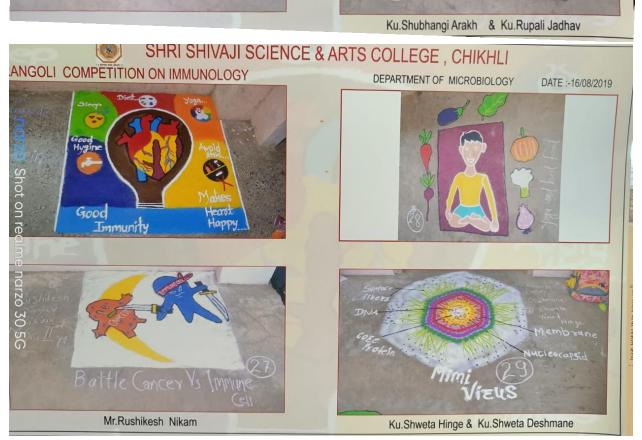

State level rangoli competition on Immunology was organized by Department of Microbiology in collaboration with Microbiologist Society India on 16/08/2019 under the guidance of Dr. A. M. Garode, Principal. Total 29 rangoli was drawn by the students of B. Sc. I, B. Sc. II, B. Sc. III, M. Sc. I & II. Out of these three rangoli was selected for National Level Rangoli Competition. First Prize was given to Ku. Kalyani D. Dawand & Ku. Dyneshwari R. Kale (B. Sc. III), Second Prize was awarded to Ku. Shweta V. Hinge and Ku. Shweta S. Deshmane (B. Sc. II) and Third Prize was given to Ku. Komal T. Lambe (B.Sc. I). For success of this event Prof. S. N. Mendhe, Dr. V. U. Pochhi Madam, Mr. S. A. Shinde & Mr. J. K. Ingle have taken necessary efforts for the organization of Rangoli competition.