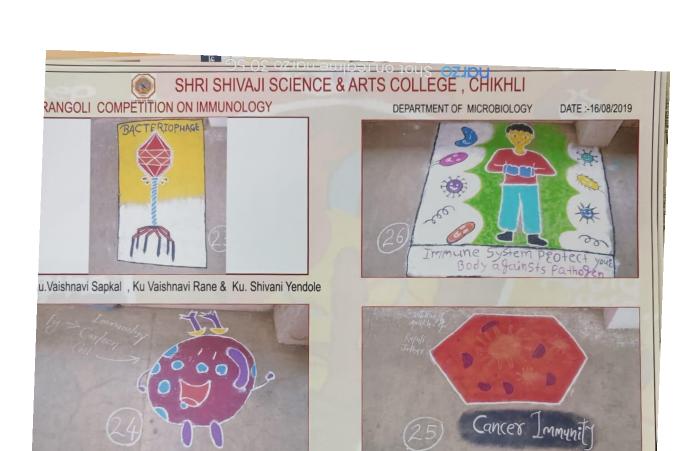

State level rangoli competition on Immunology was organized by Department of Microbiology in collaboration with Microbiologist Society India on 16/08/2019 under the guidance of Dr. A. M. Garode, Principal. Total 29 rangoli was drawn by the students of B. Sc. I, B. Sc. II, B. Sc. III, M. Sc. I & II. Out of these three rangoli was selected for National Level Rangoli Competition. First Prize was given to Ku. Kalyani D. Dawand & Ku. Dyneshwari R. Kale (B. Sc. III), Second Prize was awarded to Ku. Shweta V. Hinge and Ku. Shweta S. Deshmane (B. Sc. II) and Third Prize was given to Ku. Komal T. Lambe (B.Sc. I). For success of this event Prof. S. N. Mendhe, Dr. V. U. Pochhi Madam, Mr. S. A. Shinde & Mr. J. K. Ingle have taken necessary efforts for the organization of Rangoli competition.