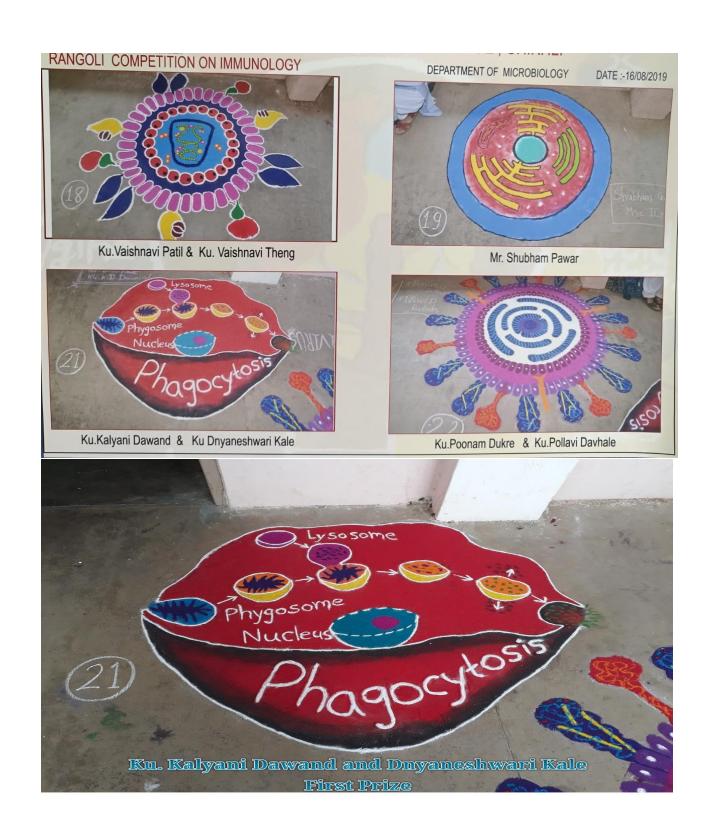

### **Immunological Rangoli Competition**

Department of Microbiology, Shri Shivaji Science and Arts College, Chikhli in Collaboration with Microbiologist Society, India organized Immunological Rangoli Competition on 16/08/2019.

State level rangoli competition on Immunology was organized by Department of Microbiology in collaboration with Microbiologist Society India on 16/08/2019 under the guidance of Dr. A. M. Garode, Principal. Total 29 rangoli was drawn by the students of B. Sc. I, B. Sc. II, B. Sc. III, M. Sc. I & II. Out of these three rangoli was selected for National Level Rangoli Competition. First Prize was given to Ku. Kalyani D. Dawand & Ku. Dyneshwari R. Kale (B. Sc. III), Second Prize was awarded to Ku. Shweta V. Hinge and Ku. Shweta S. Deshmane (B. Sc. II) and Third Prize was given to Ku. Komal T. Lambe (B.Sc. I). For success of this event Prof. S. N. Mendhe, Dr. V. U. Pochhi Madam, Mr. S. A. Shinde & Mr. J. K. Ingle have taken necessary efforts for the organization of Rangoli competition.