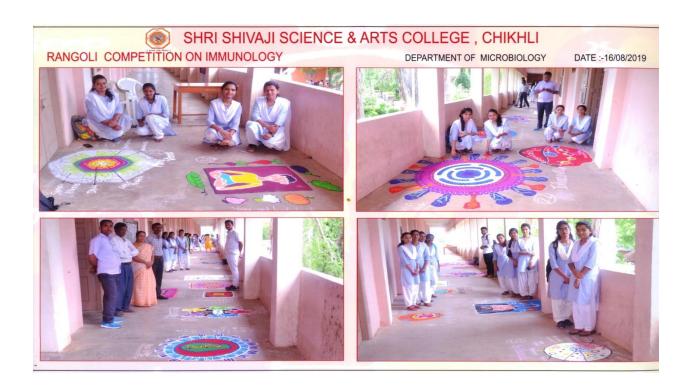

### **Immunological Rangoli Competition**

Department of Microbiology, Shri Shivaji Science and Arts College, Chikhli in Collaboration with Microbiologist Society, India organized Immunological Rangoli Competition on 16/08/2019.

State level rangoli competition on Immunology was organized by Department of Microbiology in collaboration with Microbiologist Society India on 16/08/2019 under the guidance of Dr. A. M. Garode, Principal. Total 29 rangoli was drawn by the students of B. Sc. I, B. Sc. II, B. Sc. III, M. Sc. I & II. Out of these three rangoli was selected for National Level Rangoli Competition. First Prize was given to Ku. Kalyani D. Dawand & Ku. Dyneshwari R. Kale (B. Sc. III), Second Prize was awarded to Ku. Shweta V. Hinge and Ku. Shweta S. Deshmane (B. Sc. II) and Third Prize was given to Ku. Komal T. Lambe (B.Sc. I). For success of this event Prof. S. N. Mendhe, Dr. V. U. Pochhi Madam, Mr. S. A. Shinde & Mr. J. K. Ingle have taken necessary efforts for the organization of Rangoli competition.