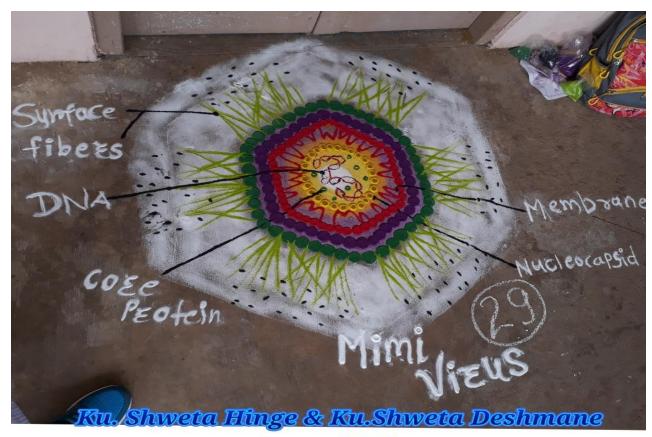

State level rangoli competition on Immunology was organized by Department of Microbiology in collaboration with Microbiologist Society India on 16/08/2019 under the guidance of Dr. A. M. Garode, Principal. Total 29 rangoli was drawn by the students of B. Sc. I, B. Sc. II, B. Sc. III, M. Sc. I & II. Out of these three rangoli was selected for National Level Rangoli Competition. First Prize was given to Ku. Kalyani D. Dawand & Ku. Dyneshwari R. Kale (B. Sc. III), Second Prize was awarded to Ku. Shweta V. Hinge and Ku. Shweta S. Deshmane (B. Sc. II) and Third Prize was given to Ku. Komal T. Lambe (B.Sc. I). For success of this event Prof. S. N. Mendhe, Dr. V. U. Pochhi Madam, Mr. S. A. Shinde & Mr. J. K. Ingle have taken necessary efforts for the organization of Rangoli competition.