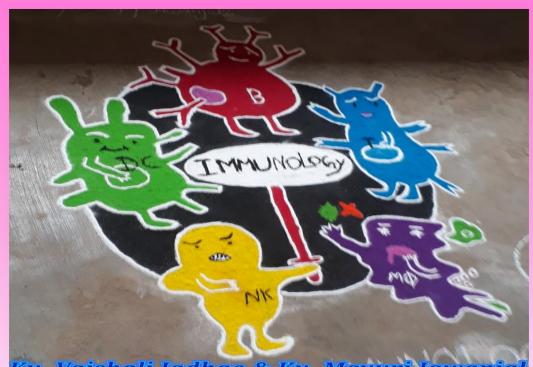

Ku. Akanksha Dandade

Shri Shivaji Science & Arts College, Chilli, Dist. Buldana

Second Prize

Shri Shivaji Science & Arts College, Chikhli, Dist. Buldana

Ku. Vaishali Jadhao & Ku. Mayuri Jawanjal **Third Prize** 