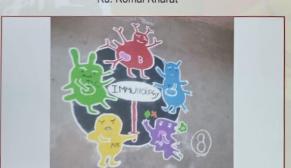

## SHRI SHIVAJI SCIENCE & ARTS COLLEGE , CHIKHLI

RANGOLI COMPETITION ON IMMUNOLOGY

Ku. Komal Kharat

Ku. Vaishal Jadhao & Ku Mayuri Jawanjal

DEPARTMENT OF MICROBIOLOGY

DATE:-16/08/2019

Ku.Priya Rajput & Ku.Nita Yeole