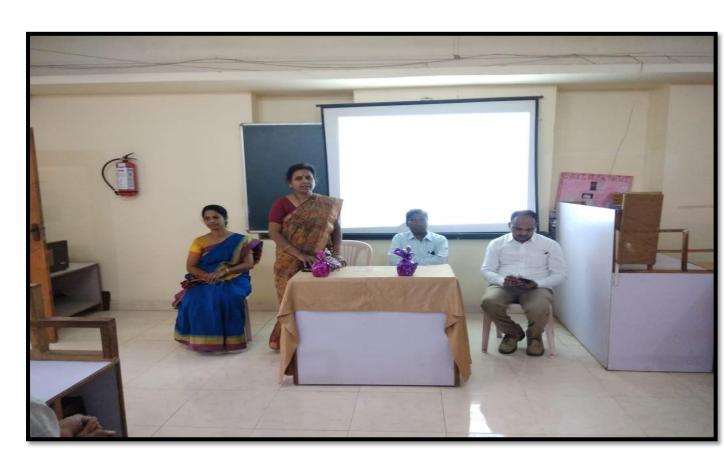

## Short Term Computer Training Program (2<sup>nd</sup> to 6<sup>th</sup> Dec. 2019)

All the Non-Teaching staff members of our college are hereby informed that, the Computer Department has organized 5-Days Short Term Computer Training Program from 2<sup>nd</sup> Dec. 2019 to 6<sup>th</sup> Dec. 2019.

# Short Term Computer Training Program (2<sup>nd</sup> to 6<sup>th</sup> Dec. 2019)

#### **Program Schedule**

| Date       | T                       | ime                   |
|------------|-------------------------|-----------------------|
| 02-12-2019 | 11:30 am - Inauguration | 2:00 pm – 4:00 pm     |
| 03-12-2019 | 10:00 am – 12.00 noon   | 2:00 pm – 4:00 pm     |
| 04-12-2019 | 10:00 am – 12.00 noon   | 2:00 pm – 4:00 pm     |
| 05-12-2019 | 10:00 am – 12.00 noon   | 2:00 pm – 4:00 pm     |
| 06-12-2019 | 10:00 am – 12.00 noon   | 2:00 pm - Valedictory |