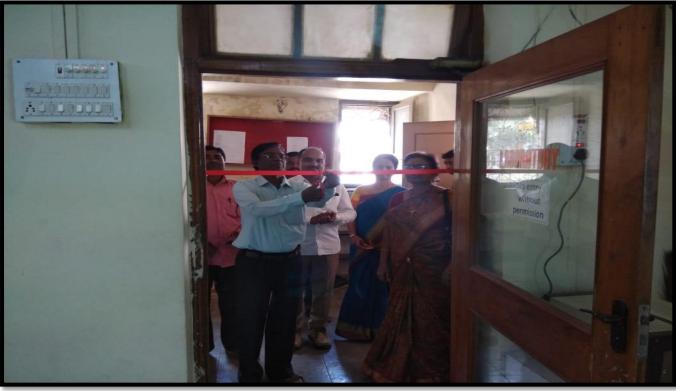

## Short Term Computer Training Program (2<sup>nd</sup> to 6<sup>th</sup> Dec. 2019)

All the Non-Teaching staff members of our college are hereby informed that, the Computer Department has organized 5-Days Short Term Computer Training Program from 2<sup>nd</sup> Dec. 2019 to 6<sup>th</sup> Dec. 2019.

#### **Program Schedule**

| Date       | T                       | ime                   |
|------------|-------------------------|-----------------------|
| 02-12-2019 | 11:30 am - Inauguration | 2:00 pm – 4:00 pm     |
| 03-12-2019 | 10:00 am – 12.00 noon   | 2:00 pm – 4:00 pm     |
| 04-12-2019 | 10:00 am – 12.00 noon   | 2:00 pm – 4:00 pm     |
| 05-12-2019 | 10:00 am – 12.00 noon   | 2:00 pm – 4:00 pm     |
| 06-12-2019 | 10:00 am – 12.00 noon   | 2:00 pm - Valedictory |