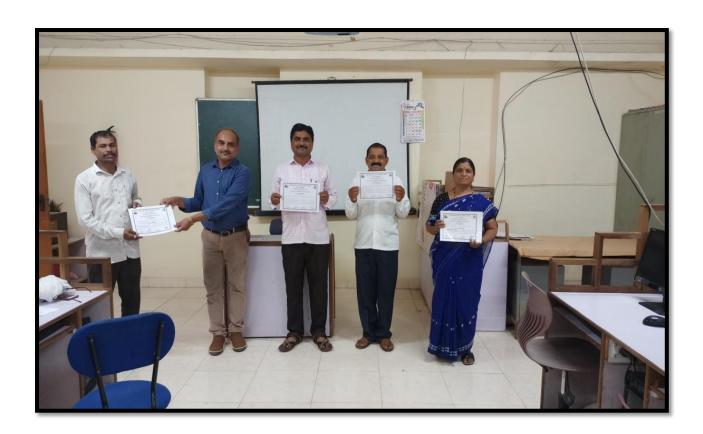

## Short Term Computer Training Program (2<sup>nd</sup> to 6<sup>th</sup> Dec. 2019)

All the Non-Teaching staff members of our college are hereby informed that, the Computer Department has organized 5-Days Short Term Computer Training Program from 2<sup>nd</sup> Dec. 2019 to 6<sup>th</sup> Dec. 2019.

# Short Term Computer Training Program (2<sup>nd</sup> to 6<sup>th</sup> Dec. 2019)

## Schedule of Lectures and hands On Short Term Computer Training Program

(2 <sup>nd</sup> to 6 <sup>th</sup> Dec. 2019)

| Sr.No. | Syllabus                                                                                                                                                     | Correspondent Teacher |
|--------|--------------------------------------------------------------------------------------------------------------------------------------------------------------|-----------------------|
| 1      | Introduction To Microsoft<br>Word 2007, Features of<br>Microsoft Word, develops a<br>word document with<br>advanced tools in MS<br>Word.                     | Mr. M. G. Bhatkar     |
| 2      | Introduction To Microsoft PowerPoint 2007, Features of Power, Implementation of advanced tools ppt slides. Slide presentation techniques.                    | Dr. A. B. Kadam       |
| 3      | Online Transactions & IT applications                                                                                                                        | Dr. Yogesh Rode       |
| 4      | Introduction To Microsoft Excel 2007, Features of Microsoft Excel for Excel Sheet, Implementation of basic to advanced mathematical function for excel sheet | Dr. M. E. Jadhav      |
| 5      | Introduction Tally ,Features of tally, Implementation of tally.                                                                                              | Mr. R. A. Bhawar      |