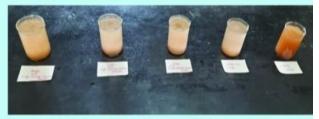

Test of MO on Sludge - MO powder was applied directly on to the sludge. A different mass of MO powder was added to each of 500 ML, sludge samples such that the variation in dosage required to treat was achieved, 500 ML sample were stirred using glass rod to achieve a homogenous mixture. The difference in masss of the MO powder used resulted in varying dosages to treat the same amount of sludge. Upon mixing, the samples were tranferred to 500 ML glass beaker for sedimentation during which the interface height is recorded alum treated samples and a control sample were also measured for comparison purpose, The settling time is 30 minutes to identify any change in trend

Presented by - Ku,Shravani Jadhao and Ku,Srushti Shelke Shree Shivaji Science and Arts College, chikhli Dist,Buldana

|    |        |           | Amount of MO and         | Alum taken as                                  |                                     |
|----|--------|-----------|--------------------------|------------------------------------------------|-------------------------------------|
|    | Sr.No. | Test      | Volume of sludge treated | Dosage of MO<br>used to treat<br>sludge (mg/L) | Volume<br>of alum<br>used (m/<br>L) |
|    | 1      | MO (0.5g) | 500 ml                   | 1000                                           |                                     |
| 'a | 2      | MO (1.0g) | 500 ml                   | 2000                                           |                                     |
|    | 3      | MO (1.5g) | 500 ml                   | 3000                                           |                                     |
|    | 4      | alum      | 500 ml                   | 4000 mili lit.                                 | 4ml                                 |
|    | 5      | Control   | 500 ml                   |                                                |                                     |

The highest transferency or settling down rate of clay particals is found in the given dosage of MO 3000 mg/L or 1.5g powder in 500 ml sludge among the all concentrations of MO, In this experiments we used alum solution and control for camparison.