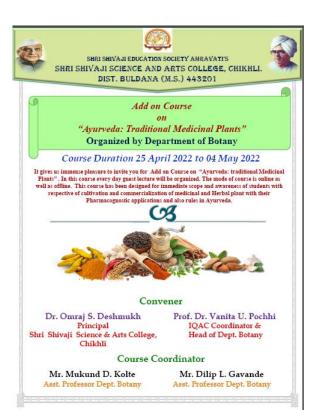

# **Action Taken Report**

Add on Course on

"Ayurveda: Traditional Medicinal Plants"

**Organized by Department of Botany** 

Course Duration 25 April 2022 to 04 May 2022

## Organization of Add on course

From 25 April 2022 to 04 May 2022 Department of Botany started the new Add on Course on "Ayurveda: traditional Medicinal Plants". In this course every day guest lecture was be organized. The mode of course is online as well as offline. This course has been designed for immediate scope and awareness of students with respective of cultivation and commercialization of medicinal and Herbal plant with their Pharmacognostic applications and also rules in Ayurveda.