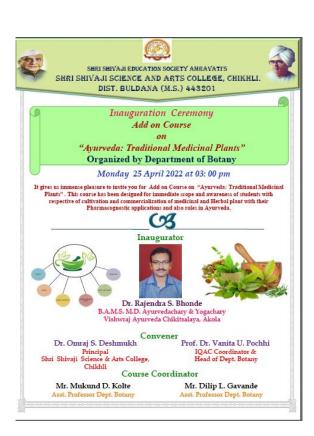

# **Inaugural Function**

The Course inaugurate by Dr. Rajendra S. Bhonde, B.A.M.S. M.D. Ayurvedachary & Yogachary Vishwraj Ayurveda Chikitsalaya, Akola. On 25 April 2022, in his inaugural address he focused on the importance of Medicinal plants and the Conservation. The president of inaugural function was Dr. O. S. Deshmukh. Dr. V. U. Pochhi gave introductory speech and introduces the inaugurator of course. Mr. M. D. Kolte anchored the programme and Mr. D. L. Gavande Proposed Vote of thanks. In this course 47 students were participated.