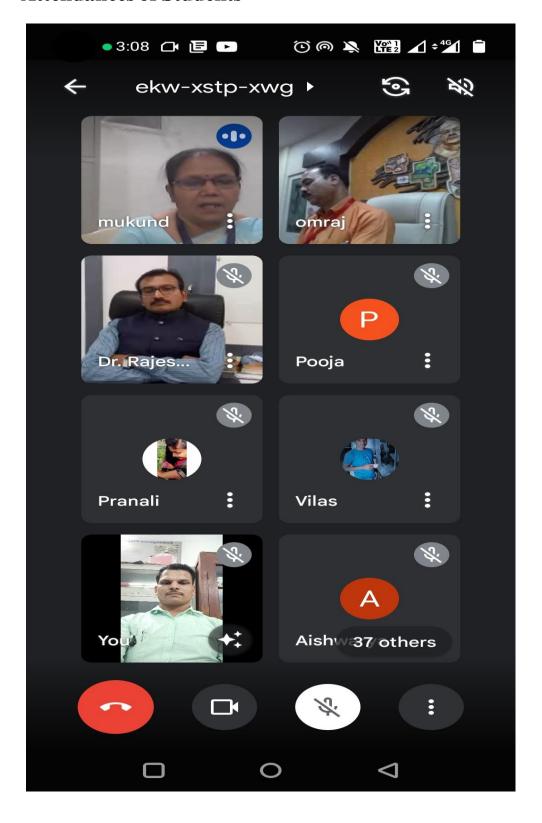

# **Inaugural Function**

The Course inaugurate by Dr. Rajendra S. Bhonde, B.A.M.S. M.D. Ayurvedachary & Yogachary Vishwraj Ayurveda Chikitsalaya, Akola. On 25 April 2022, in his inaugural address he focused on the importance of Medicinal plants and the Conservation. The president of inaugural function was Dr. O. S. Deshmukh. Dr. V. U. Pochhi gave introductory speech and introduces the inaugurator of course. Mr. M. D. Kolte anchored the programme and Mr. D. L. Gavande Proposed Vote of thanks. In this course 47 students were participated.