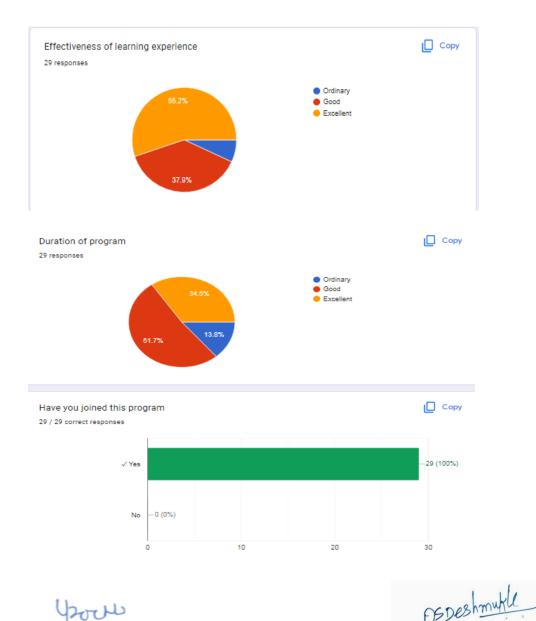

dollar     | BSC II      | Widoller:     |
| 13) Poola Onyneshio                     | in mehetne     | BSCII       | - Aretete     |
| 21) Gauripooja Sanja                    | ly Chavase     | BSCI        | to the second |
| 21) Vaishnavi Sudhal                    | kap Chapada    | B-ScII      | Phopoder      |
| 12) Megha Vishou                        | Mangulkan      | B.SCII      | Drangal 20    |
| 23) ku. Shravani (inia                  | min Talkan     | B. senad    | Steche.       |
| J FUSICKU DIL                           | = 1.11.        | 13.5° II. 4 | Spi           |
| 25) Ku. Priyanka nn                     | il Pophale     | B-SC-IInd   | Forther.      |
| and the second                          |                |             | of open       |

# **Student Feedback**







Dr. V. U.Pochhi

Professor and Head, Department of Botany IQAC Coordinator **Dr.O.S.Deshmukh**Principal,

Shri Shivaji Science and Arts College, Chikhli.

Mr. M. D. Kolte

Organizing secretory
Department of Botany

Mr.D.L.Gavande

Organizing secretory
Department of Botany