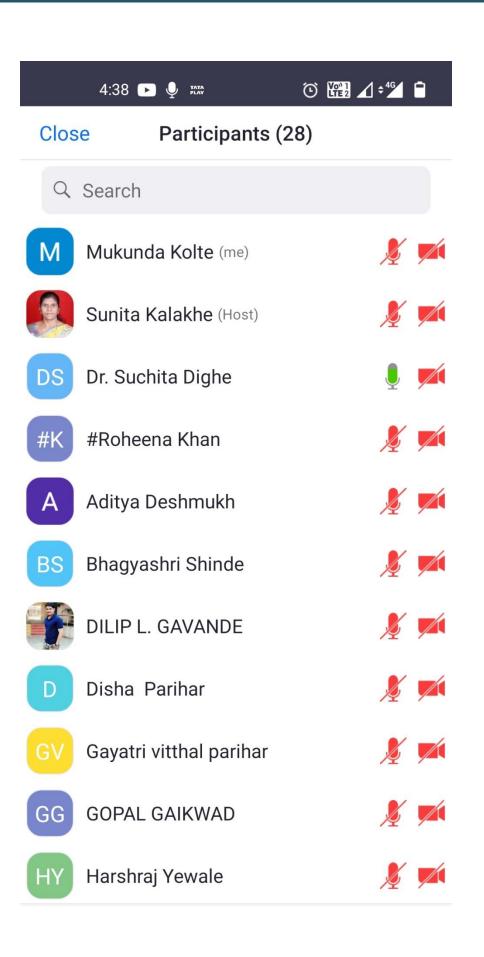

# **Inaugural Function**

The Course inaugurate by Dr. Rajendra S. Bhonde, B.A.M.S. M.D. Ayurvedachary & Yogachary Vishwraj Ayurveda Chikitsalaya, Akola. On 25 April 2022, in his inaugural address he focused on the importance of Medicinal plants and the Conservation. The president of inaugural function was Dr. O. S. Deshmukh. Dr. V. U. Pochhi gave introductory speech and introduces the inaugurator of course. Mr. M. D. Kolte anchored the programme and Mr. D. L. Gavande Proposed Vote of thanks. In this course 47 students were participated.