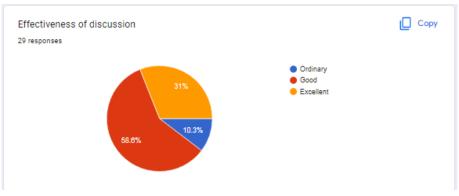

Didollar     | BSC II      | Widoller:     |
| 13) Poola Onyneshio                     | in mehetne     | BSCII       | - Aretete     |
| 21) Gauripooja Sanja                    | ly Chavase     | BSCI        | to the second |
| 21) Vaishnavi Sudhal                    | kap Chapada    | B-ScII      | Phopoder      |
| 12) Megha Vishou                        | Mangulkan      | B.SCII      | Drangal 20    |
| 23) ku. Shravani (inia                  | min Talkan     | B. senad    | Steche.       |
| J FUSICKU DIL                           | = 1.11.        | 13.5° II. 4 | Spi           |
| 25) Ku. Priyanka nn                     | il Pophale     | B-SC-IInd   | Forther.      |
| and the second                          |                |             | of open       |

# **Student Feedback**







Dr. V. U.Pochhi

Professor and Head, Department of Botany IQAC Coordinator **Dr.O.S.Deshmukh**Principal,

Shri Shivaji Science and Arts College, Chikhli.

Mr. M. D. Kolte

Organizing secretory
Department of Botany

Mr.D.L.Gavande

Organizing secretory
Department of Botany