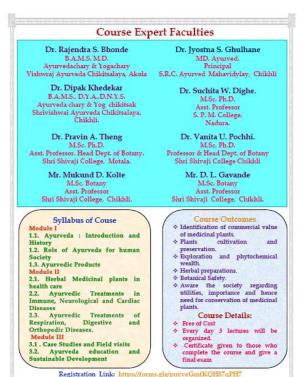

On the first day of course Dr. Rajendra S. Bhonde, B.A.M.S. M.D. Ayurvedachary & Yogachary Vishwraj Ayurveda Chikitsalaya, Akola Gives the introduction of Ayurved. On the second day Dr. Pravin A. Theng, Assistant Professor in Botany, Head Dept. of Botany. Shri Shivaji College, Motala, has delivered the guest lecture on "Ayurvedic Products". On third day Dr. Dipak Khedekar, B.A.M.S., D.Y.A., D.N.Y.S. Ayurveda chary & Yog chikitsak, Shrivishwai Ayurveda Chikitsalaya, Chikhli has delivered the guest lecture on "Ayurvedic treatment in immune, Neurological, Respiratory, Digestive, Orthopedic and Cardiac diseases". On fourth day Dr. Suchita W. Dighe. Asst.

Professor and Head Dept. of Botany S. P. M. College, Nadura has delivered guest lecture on "Traditional Medicinal Plant". On Fifth day Dr. V. U. Pochhi, Professor and Head Dept. of Botany Shri Shivaji Sci. & Arts College, Chikhli has delivered guest lecture on "Medicinal Plants and Its Products". On Sixth day M.D. Kolte, Asst. Professor Shri Shivaji Sci. & Arts College, Chikhli has delivered guest lecture on "Role of Ayurveda for human welfare". On Seventh day Mr. D. L. Gavande, Asst. Professor Shri Shivaji Sci. & Arts College, Chikhli has delivered guest lecture on "Herbal medicinal plant in health care". On Eighth day Dr. Jyostna S. Ghulhane MD. Ayurved. Principal, S.R.C. Ayurved Mahavidylay Chikhli, has delivered guest lecture on "Ayurveda Education and Sustainable Development".

#### **\*** Course Outcomes

- ➤ Identification of commercial value of medicinal plants.
- ➤ Plants cultivation and preservation.
- > Exploration and phytochemical wealth.
- > Herbal preparations.
- ➤ Botanical Safety.
- ➤ Aware the society regarding utilities, importance and hence need for conservation of medicinal plants.