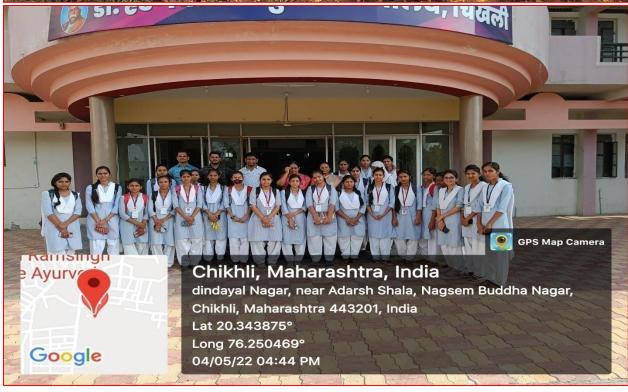

Ayurveda: traditional Medicinal Plants".

We are also grateful and thankful to Dr. V.U.Pochhi, Head, Department of Botany, Shri Shivaji Science and Arts College Chikhli, for her constant inspiring approach which made this course successful.

This Course got a good response and the success of course couldn't possible without my colleague, Prof. D. L. Gavande, Assistant Professor, Shri Shivaji Science and Arts College Chikhli.

#### **\*** Course Outcomes

- ➤ Identification of commercial value of medicinal plants.
- ➤ Plants cultivation and preservation.
- > Exploration and phytochemical wealth.
- > Herbal preparations.
- ➤ Botanical Safety.
- ➤ Aware the society regarding utilities, importance and hence need for conservation of medicinal plants.















# **Photographs**













## Certificate



Shri Shivaji Education Society Amravati's Shri Shivaji Science and Arts College, Chikhli. Dist. Buldana. NAAC Reaccrediated with B++grade CGPA(2.82) Department of Botany



Organized

Add on Course on Ayurveda: Traditional Medicinal

This is to Centify that Gauripooja Sanjay Chavare

Has participated in the Add on Course on Ayurveda: Traditional Medicinal Plants, organized by Department of Botany, Shri Shivaji Science & Art's College, Chikhli Dist.Buldana.during 25 April to 4 May 2022.

=2xxagn Mr.Mukund D.Kolte Mr.Dilip L.Gavande Dr.Vanita U.Pochhi Dr.O.S.Deshmukh

Upochi

Course Coordinator

Organizing Scretory

HOD, Botany

Principal

Certificate ID: 01



Shri Shivaji Education Society Amravati's

Shri Shivaji Science and Arts College, Chikhli. Dist. Buldana. NAAC R