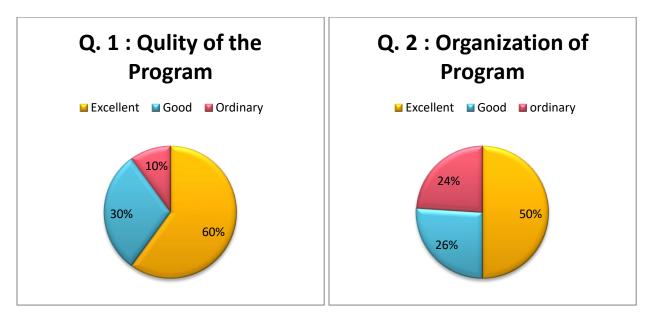

Second session was arranged after lunch in laboratory for giving training on plant tissue culture, Dr. Narayan Pandure and his team gave training on preparation of media, culture, subculture, inoculation under aseptic condition (using laminar airflow), hardening of plant and preparation of synthetic seeds etc .Students performed all these practical's success fully under the guidance of teachers. Certificate distributed to all students in the valedictory function. Some students in their feedback stated that the workshop was very informative and knowledgeable to them. Dr.V.R. Padwal, Prof Swapnil Kale, Mr.Sopan Shinde, Mr. quresi, Mr. Mohod , Mr. Pawar Non-teaching, staff and students of B. Sc. II took efforts for the success of programme.