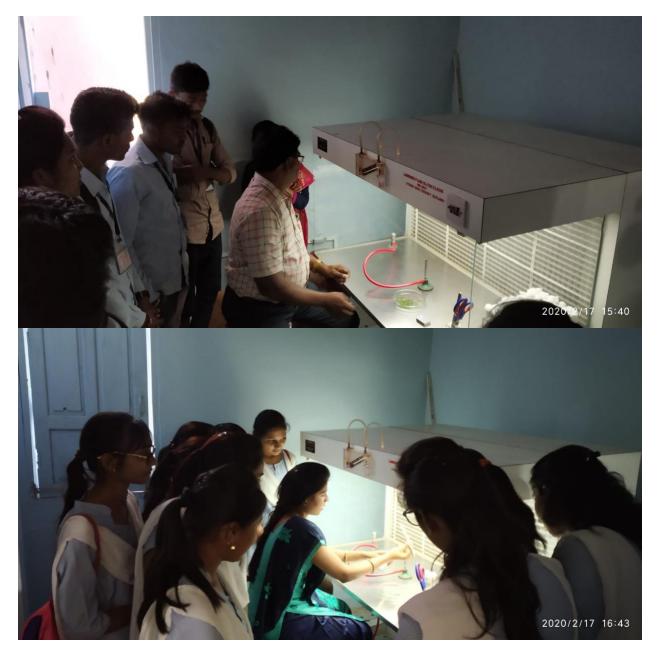

The Inaugural function of workshop was chaired by Principal Dr. A.M. Garode. The function was inaugurated at the hands of Shri. S. A. Pardikar Ranger, Forest Department, Ruldana, Dr. Narayan Pandure, Professor. Babasaheb Ambedkar University, Aurangabad and Dr. A.V. Padghan G.S.College Khamgaon were present as a chief Guest. In the first session Prof. Dr. V. U. Pochhi, gave introductory speech and explained the need of organizing the workshop. At this event Dr. A. M. Garode also explained his views. Later the Invited guest Dr. Narayan Pandure delivered the guest lecture on topic plant Tissue Culture. He explained the tips and techniques of PTC theoretically. Dr. Vanita U. Pochhi Prof. Sidharth N. Mende work as Organizing Secretary About 164 students from Buldana and other districts participated actively in this workshop. Prof. Sidharth Mende, Prof.M.D. Kolte, Prof.D.L. Gawande, Dr.P.A. Theng, Prof.Y.P. Wayal, Dr.K.B.Theng, Dr. Suchita Dighe, Dr. M. S. Salwe were present for the workshop. The programme was conducted by Miss. Akansha Dongardive and Miss. Mayuri Rajput and Miss. Vaishnavi Karande proposed vote of thanks.

Second session was arranged after lunch in laboratory for giving training on plant tissue culture, Dr. Narayan Pandure and his team gave training on preparation of media, culture, subculture, inoculation under aseptic condition (using laminar airflow), hardening of plant and preparation of synthetic seeds etc .Students performed all these practical's success fully under the guidance of teachers. Certificate distributed to all students in the valedictory function. Some students in their feedback stated that the workshop was very informative and knowledgeable to them. Dr.V.R. Padwal, Prof Swapnil Kale, Mr.Sopan Shinde, Mr. quresi, Mr. Mohod , Mr. Pawar Non-teaching, staff and students of B. Sc. II took efforts for the success of programme.