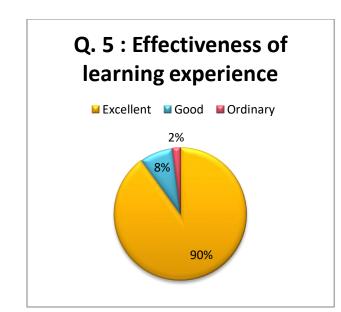

Second session was arranged after lunch in laboratory for giving training on plant tissue culture, Dr. Narayan Pandure and his team gave training on preparation of media, culture, subculture, inoculation under aseptic condition (using laminar airflow), hardening of plant and preparation of synthetic seeds etc .Students performed all these practical's success fully under the guidance of teachers. Certificate distributed to all students in the valedictory function. Some students in their feedback stated that the workshop was very informative and knowledgeable to them. Dr.V.R. Padwal, Prof Swapnil Kale, Mr.Sopan Shinde, Mr. quresi, Mr. Mohod , Mr. Pawar Non-teaching, staff and students of B. Sc. II took efforts for the success of programme.