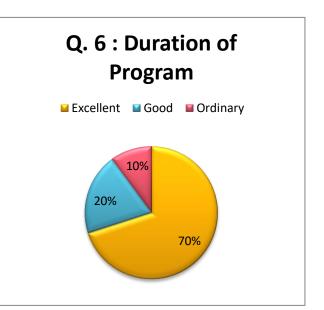

Second session was arranged after lunch in laboratory for giving training on plant tissue culture, Dr. Narayan Pandure and his team gave training on preparation of media, culture, subculture, inoculation under aseptic condition (using laminar airflow), hardening of plant and preparation of synthetic seeds etc .Students performed all these practical's success fully under the guidance of teachers. Certificate distributed to all students in the valedictory function. Some students in their feedback stated that the workshop was very informative and knowledgeable to them. Dr.V.R. Padwal, Prof Swapnil Kale, Mr.Sopan Shinde, Mr. quresi, Mr. Mohod , Mr. Pawar Non-teaching, staff and students of B. Sc. II took efforts for the success of programme.