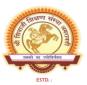

# "Hands-on Training in Plant Tissue Culture" Date 17/02/2020

## "Hands-on Training in Plant Tissue Culture"

Isolated plant or small pieces of tissue can be grown under controlled aseptic conditions in a sterile medium. This process is called plant Tissue culture. Using tissue culture methods, whole plants are regenerated from small segments of tissue or even single cells. "Plant Tissue Culture" is included in the curriculum of semester VI. To get theoretical and practical information about this topic, Department of Botany and Microbiology jointly organized the University level workshop on "Hands on Training in Plant Tissue Culture" on 17th February 2020.

Second session was arranged after lunch in laboratory for giving training on plant tissue culture, Dr. Narayan Pandure and his team gave training on preparation of media, culture, subculture, inoculation under aseptic condition (using laminar airflow), hardening of plant and preparation of synthetic seeds etc .Students performed all these practical's success fully under the guidance of teachers. Certificate distributed to all students in the valedictory function. Some students in their feedback stated that the workshop was very informative and knowledgeable to them. Dr.V.R. Padwal, Prof Swapnil Kale, Mr.Sopan Shinde, Mr. quresi, Mr. Mohod , Mr. Pawar Non-teaching, staff and students of B. Sc. II took efforts for the success of programme.