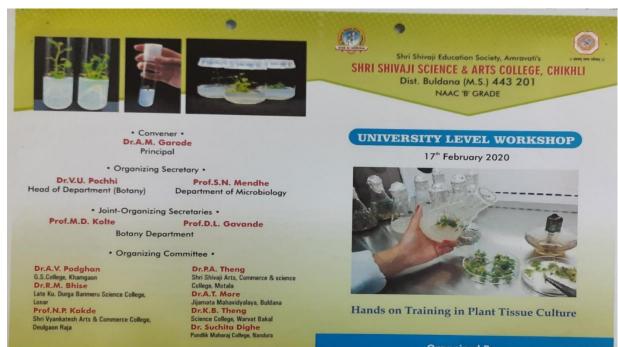

# "Hands-on Training in Plant Tissue Culture" Date 17/02/2020

## **Organization of University Level Workshop on**

## "Hands-on Training in Plant Tissue Culture"

Isolated plant or small pieces of tissue can be grown under controlled aseptic conditions in a sterile medium. This process is called plant Tissue culture. Using tissue culture methods, whole plants are regenerated from small segments of tissue or even single cells. "Plant Tissue Culture" is included in the curriculum of semester VI. To get theoretical and practical information about this topic, Department of Botany and Microbiology jointly organized the University level workshop on "Hands on Training in Plant Tissue Culture" on 17th February 2020.

The Inaugural function of workshop was chaired by Principal Dr. A.M. Garode. The function was inaugurated at the hands of Shri. S. A. Pardikar Ranger, Forest Department, Ruldana, Dr. Narayan Pandure, Professor. Babasaheb Ambedkar University, Aurangabad and Dr. A.V. Padghan G.S.College Khamgaon were present as a chief Guest. In the first session Prof. Dr. V. U. Pochhi, gave introductory speech and explained the need of organizing the workshop. At this event Dr. A. M. Garode also explained his views. Later the Invited guest Dr. Narayan Pandure delivered the guest lecture on topic plant Tissue Culture. He explained the tips and techniques of PTC theoretically. Dr. Vanita U. Pochhi Prof. Sidharth N. Mende work as Organizing Secretary About 164 students from Buldana and other districts participated actively in this workshop. Prof. Sidharth Mende, Prof.M.D. Kolte, Prof.D.L. Gawande, Dr.P.A. Theng, Prof.Y.P. Wayal, Dr.K.B.Theng, Dr. Suchita Dighe, Dr. M. S. Salwe were present for the workshop. The programme was conducted by Miss. Akansha Dongardive and Miss. Mayuri Rajput and Miss. Vaishnavi Karande proposed vote of thanks.