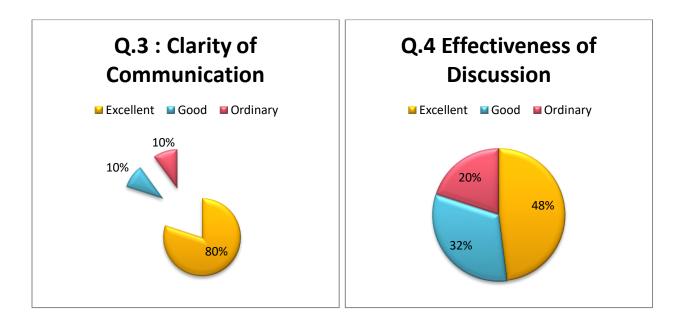

Second session was arranged after lunch in laboratory for giving training on plant tissue culture, Dr. Narayan Pandure and his team gave training on preparation of media, culture, subculture, inoculation under aseptic condition (using laminar airflow), hardening of plant and preparation of synthetic seeds etc .Students performed all these practical's success fully under the guidance of teachers. Certificate distributed to all students in the valedictory function. Some students in their feedback stated that the workshop was very informative and knowledgeable to them. Dr.V.R. Padwal, Prof Swapnil Kale, Mr.Sopan Shinde, Mr. quresi, Mr. Mohod , Mr. Pawar Non-teaching, staff and students of B. Sc. II took efforts for the success of programme.