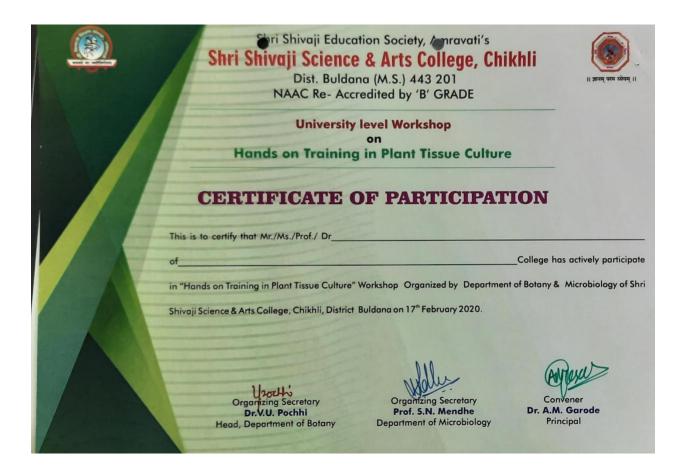

Second session was arranged after lunch in laboratory for giving training on plant tissue culture, Dr. Narayan Pandure and his team gave training on preparation of media, culture, subculture, inoculation under aseptic condition (using laminar airflow), hardening of plant and preparation of synthetic seeds etc .Students performed all these practical's success fully under the guidance of teachers. Certificate distributed to all students in the valedictory function. Some students in their feedback stated that the workshop was very informative and knowledgeable to them. Dr.V.R. Padwal, Prof Swapnil Kale, Mr.Sopan Shinde, Mr. quresi, Mr. Mohod , Mr. Pawar Non-teaching, staff and students of B. Sc. II took efforts for the success of programme.