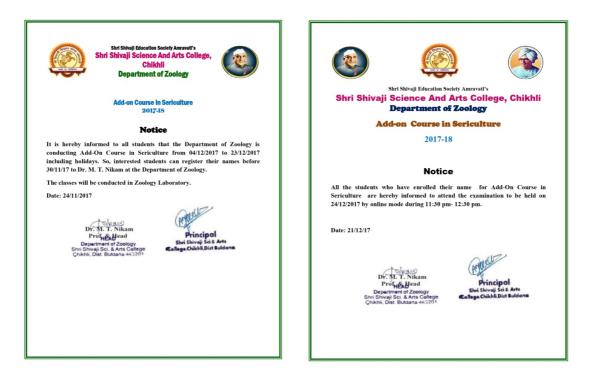

Student attendance was more then 75%. So all students were eligible for exam.

Examination conducted on 24/12/2017

**Course Outcome** 

**CO1-On** completion of the Sericulture course, students were able to understand overall aspects of Sericulture, namely, Mulberry and non mulberry silkworms and their food plants, Rearing of the silkworm, Silkworm pathology their prevention and its relevance in Seri-farmers livelihood.