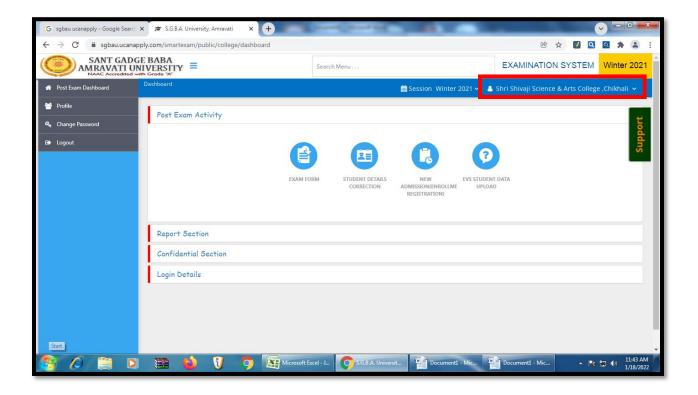

#### **Screenshots of user interfaces**

(ERP, MIS, MahaDBT (Scholarship) N-list and University Examination System)

A. ERP

| 😸 Shri Shivaji Science & Arts College, Ch | ikhali                                                                                                                                                                                                                                                                                                                                                                                                                                                                                                                                                                                                                                                                                                                                                                                                                                                                                                                                                              | - 2 🛛                  |
|-------------------------------------------|---------------------------------------------------------------------------------------------------------------------------------------------------------------------------------------------------------------------------------------------------------------------------------------------------------------------------------------------------------------------------------------------------------------------------------------------------------------------------------------------------------------------------------------------------------------------------------------------------------------------------------------------------------------------------------------------------------------------------------------------------------------------------------------------------------------------------------------------------------------------------------------------------------------------------------------------------------------------|------------------------|
| Admission Reports SetUp Take BackUp       | Log Out                                                                                                                                                                                                                                                                                                                                                                                                                                                                                                                                                                                                                                                                                                                                                                                                                                                                                                                                                             |                        |
| Campus<br>ERP                             |                                                                                                                                                                                                                                                                                                                                                                                                                                                                                                                                                                                                                                                                                                                                                                                                                                                                                                                                                                     | FERNET GATEWAY         |
| Login<br>Spot Admin                       | Shri Shivaji Science Arts College, Chikhali     Image: Regular Receipt     Regular Receipt     Image: Receipt     Change Receipt     Spit Admission     Image: Change Receipt     Spit Admission     Image: Change Receipt     Spit Admission     Image: Change Receipt     Spit Receipt     Image: Change Receipt     Spit Receipt     Image: Change Receipt <th></th> |                        |
| Regular Fee<br>Feepaid<br>My Settings     | Received Exam Old Fee   Paid Details Fee Paid Smmary Exit                                                                                                                                                                                                                                                                                                                                                                                                                                                                                                                                                                                                                                                                                                                                                                                                                                                                                                           | <b>9</b> (9), 12:11 PM |
| 🐉 start 🔁 LMC                             | 📓 Sr. Colege, karyapur 📴 Shri Shivaji Science & 🧿 https://mahadbtmah                                                                                                                                                                                                                                                                                                                                                                                                                                                                                                                                                                                                                                                                                                                                                                                                                                                                                                | 37 99 12:11 PM         |

E. Examination System

|                                                                            |                         | Statement Showing Progress Report for Colleges                     |                       |  |
|----------------------------------------------------------------------------|-------------------------|--------------------------------------------------------------------|-----------------------|--|
| College Name: Shri Shivaji Science and Arts College, Chikhli Dist. Buldana |                         |                                                                    |                       |  |
|                                                                            |                         |                                                                    | Date: 28-Jan-202      |  |
| Year                                                                       | Module                  | Data Capture Form                                                  | Form Filled<br>Status |  |
| 2021-2022                                                                  | Staffing Information    | General details of the Office/Institute                            | Yes                   |  |
| 2021-2022                                                                  | Staffing Information    | Details Of Courses Conducted In The Institution                    | Yes                   |  |
| 2021-2022                                                                  | Staffing Information    | Total Approved Seats                                               | Yes                   |  |
| 2021-2022                                                                  | Staffing Information    | Details Of Approved Seats, Designation-Wise                        | Yes                   |  |
| 2021-2022                                                                  | Staffing Information    | Details Of Approved Seats Subject Wise                             | Yes                   |  |
| 2021-2022                                                                  | Academic<br>Information | Details Of Research Activities In The Institution -Phd             | Yes                   |  |
| 2021-2022                                                                  | Academic<br>Information | Details Of M.Phil Students                                         | Yes                   |  |
| 2021-2022                                                                  | Academic<br>Information | Details Of Student Enrollment In Different Courses                 | Yes                   |  |
| 2021-2022                                                                  | Academic<br>Information | Details Of The Minority Students Enrollment                        | No                    |  |
| 2021-2022                                                                  | Academic<br>Information | Details Of The Physically Handicapped Students Enrollment          | No                    |  |
| 2021-2022                                                                  | Academic<br>Information | Details Of Hostel Facility                                         | Yes                   |  |
| 2021-2022                                                                  | Academic<br>Information | Details Of Scholarship Availing Students                           | Yes                   |  |
| 2021-2022                                                                  | Academic<br>Information | Details Of Availability Of Physical Education Facilities           | Yes                   |  |
| 2021-2022                                                                  | Academic<br>Information | Details Of Library                                                 | Yes                   |  |
| 2021-2022                                                                  | Academic<br>Information | Details Of Physically Handicapped Students And Expenditure Thereon | Yes                   |  |
| 2021-2022                                                                  | Academic<br>Information | Details Of Examination Results                                     | Yes                   |  |
| 2021-2022                                                                  | Academic<br>Information | Breakup Of Fees Received                                           | Yes                   |  |
| 2021-2022                                                                  | Academic<br>Information | Expenditure Status Of Plans Scheme                                 | Yes                   |  |