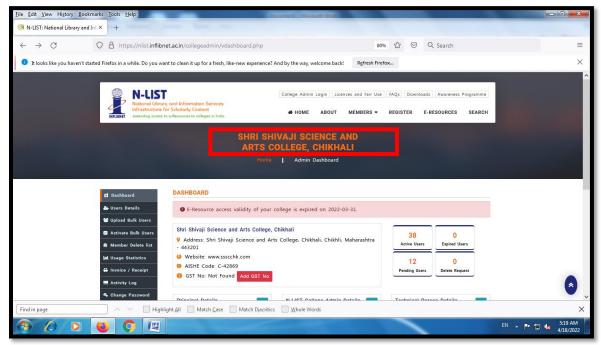

#### D. N-list

| <u>File Edit View History Bookmarks Tools H</u> elp                    |                                                                                                                                                 |                                                                   |                              |
|------------------------------------------------------------------------|-------------------------------------------------------------------------------------------------------------------------------------------------|-------------------------------------------------------------------|------------------------------|
| ON N-LIST: National Library and Inf × +                                |                                                                                                                                                 |                                                                   |                              |
| $\leftarrow \rightarrow C$ $\bigcirc$ $\land$ https://nlist.inflibr    | net.ac.in/collegeadmin/vdashboard.php 80%                                                                                                       | 6 ☆ 🗵 Q Search                                                    | =                            |
| It looks like you haven't started Firefox in a while. Do you wa        | Int to clean it up for a fresh, like-new experience? And by the way, welcome back! Refresh Firefi                                               | ox                                                                | ×                            |
| Infrastructure                                                         | y and information Services<br>or Scholarly Content<br>as Resources to colleges in hole.<br>SHRI SHIVAJI SCIENCE AND                             | FAQs Downloads Awareness Programme<br>REGISTER E-RESOURCES SEARCH |                              |
| d Dashbard                                                             | ARTS COLLEGE, CHIKHALI<br>Home   Admin Dashboard                                                                                                |                                                                   |                              |
| ♣• Users Details<br>★• Users Details                                   | © E-Resource access validity of your college is expired on 2022-03-31.                                                                          |                                                                   |                              |
| 🕿 Upican Bulk Users<br>12 Activate Bulk Users<br>13 Member Delete list | Shri Shivaji Science and Arts College, Chikhali<br>• Address: Shri Shivaji Science and Arts College, Chikhali, Chikhli, Maharashtra<br>- 443201 | 38<br>Active Users                                                |                              |
| bil Urage Statistics<br>♣ Invoice / Receipt<br>■ Activity Log          | Website: www.ssscchk.com AlSHE Code: C-42869 GST No: Not Found Add GST No                                                                       | 12<br>Pending Users Delete Request                                |                              |
| Change Password Find in page A  High                                   | Dringing Datalla NLLOT Collare Admin Datalla                                                                                                    | Teebnical Daveen Dataile                                          | ×                            |
|                                                                        |                                                                                                                                                 |                                                                   | EN 🔺 🏴 🛱 😽 5:19 AM 4/18/2022 |