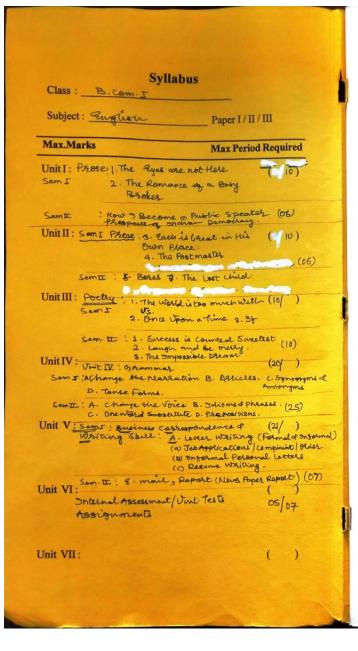

## Student Attendance 2017-18

|           | Contraction of the second s |
|-----------|-----------------------------------------------------------------------------------------------------------------|
|           | ।। सानन् परन् ध्येवन्।।<br>Shri Shivaji Education Society, Amravati's                                           |
|           | SHRI SHIVAJI SCIENCE & ARTS COLLEGE<br>CHIKHLI DIST - BULDANA (M.S.)                                            |
|           |                                                                                                                 |
|           | ATTENDANCE REGISTER                                                                                             |
|           | 2017 - 2018                                                                                                     |
|           | Theory / Practical                                                                                              |
|           | Class B. Com. T Section/Batch —                                                                                 |
|           | Subject <u>English</u> Paper <u>English</u><br>Name of the Teacher <u>Jukkalkar</u> Sd. Intraz                  |
|           | Name of the leacher <u>Jukebalkas</u> Sd. Smthaz                                                                |
| F         | Ph. No. 07264 - 242088                                                                                          |
|           | Email - shivajichk@rediff.com<br>Website - www.ssscchk.com (College)<br>www.sscchklib.com (Library)             |
| States In | We educate, inspire and empower                                                                                 |