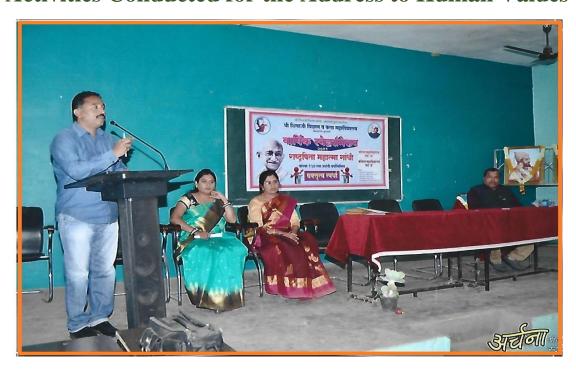

<sup>1.3.1.</sup>Institution integrates crosscutting issues relevant to Professional Ethics, Gender, Human Values, Environment and Sustainability into the Curriculum