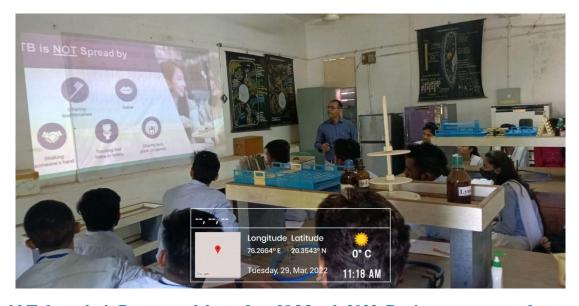

dies staff and girls during 25/11/22 to 30/11/22



On the occasion of Krantijyoti Savitribai Phule Jayanti A online workshop was organized on 03 Jan 2021



On the occasion of Krantijyoti Savitribai Phule Jayanti, A online workshop was organized on 03 Jan 2021. Topic was Role of Historical Women in Women Empowerment. Resource Person was Dr. Manda Nandurkar, Associate Professor-Matoshri Vimlabai Mahavidyalay, Amravati.



A workshop was organized on "Women Protection and Laws" on 09th April 2021



Resource person was Ad. Jaya Kute for the workshop on "Women Protection and Laws" on 09th April 2021. She explained various laws of women protection. She emphasized on Self Security, precaution to be taken and cover of laws to women

# **Activities Conducted for the Address to Human Values**





World Tuberculosis Day was celebrated on 29 March 2022. During program students made aware all about TB through presentation by Mr. S. N. Mendhe, Head Department of Microbiology. Students of Biology Section attended program



Covid Vaccination Camp-I was organized at college campus on 21/10/2021 by NSS



Covid Vaccination Camp-I was organized by NSS at college campus on 21/10/2021 for staff and students.



Covid Vaccination Camp-II was organized in college campus on 29/10/2021



Covid Vaccination Camp-II was organized in college campus on 29/10/2021



National Unity Day was celebrated on 31/10/



National Unity Day was celebrated on 31/10/21 It was celebrated on the occasion of Birth Anniversary of Sardar Vallabhbhai Patel to introduce equality and fraternity amongst staff and stud