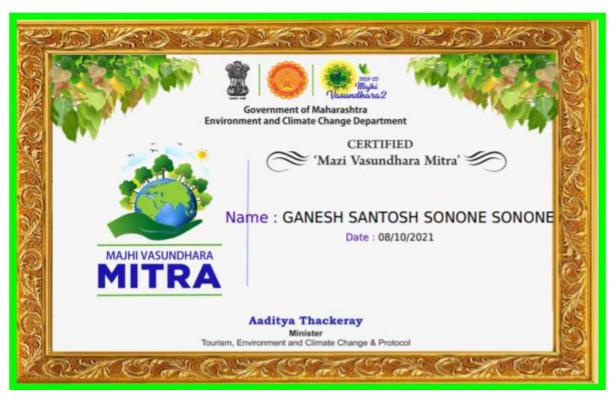

Dahihandi is a festival to forget all differences and come together and take everyone along. The students of the college participated in Dahi Handi festival.

# Activities Conducted for the Address to Environment & Sustainability





Department of Chemistry organized National Level Conference on 31/08/2021. Ist session conducted on "Green Chemistry For Sustainable Future" by Resource Person Dr. Pundlik Bhagat VIT, Vellore.



Tree plantation was organized on 14/09/21 & 16/09/21 under Mazi Vasundhara (My Earth) Campaign by NSS This Campaign was organized To make students aware of environmental issues and enrich their thought process regarding environmental issues. Saplings of Neem, Peepal, Gulmohor, Palm has been planted at campus. Students were participated in Mazi Vasundhara Campaign.





World Sparrow Day Celebrated by installing Clay pots And Bird Feeders at the campus



World Sparrow Day Celebrated by installing Clay pots And Bird Feeders at the campus

1.3.1.Institution integrates crosscutting issues relevant to Professional Ethics, Gender, Human Values, Environment and Sustainability into the Curriculum



To raise Awareness regarding sparrow habitat conservation, informative talk organized in hall.





World Sparrow Day was organized on 20th March 2022 at Shri Shivaji College here. The theme of the program was expanding natural habitat of sparrows for sustainable conservation. Awareness regarding Sparrow Conservation was made in Classroom And on the field by installing Clay pots and Bird Feeder



Resource person: Dr. Milind V. Shirbhate Associate Professor in Z