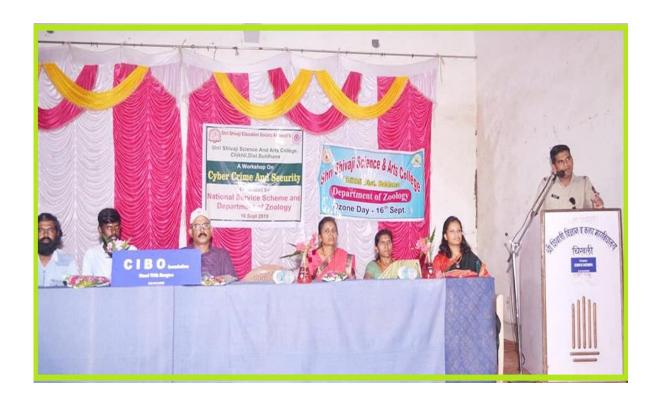

|    |          | M. A. (I) UNIT 1 RAJA RAM MOHAN ROY M.A. I SEM II UNIT 2: GENDER ISUUES | GENDER<br>GENDER       | Student Parliament. Alumni Association celebrated Dahihandi Festival |
|----|----------|-------------------------------------------------------------------------|------------------------|----------------------------------------------------------------------|
|    |          | UNIT 4: ENVIRNMNET ISSUES                                               | ENVIRNMENT             |                                                                      |
|    |          | UNIT 5 HUMAN RIGHTS                                                     | HUMAN<br>VALUES        |                                                                      |
|    |          | B.COM. Ii SEM (I)<br>ACCOUNTS                                           | HUMAN<br>VALUES        | Computer Science Department                                          |
| 14 | COMMERCE | PRINCIPALS OF<br>ORGANIZATION                                           | ENVIRNMENT             | organized workshop on Ethical Hacking,                               |
|    |          | COMPUTER AND<br>FUNDAMENTAL<br>SYSTEMS                                  | PROFESSIONAL<br>ETHICS | Cryptocurrency and Workshop on Cyber Security                        |