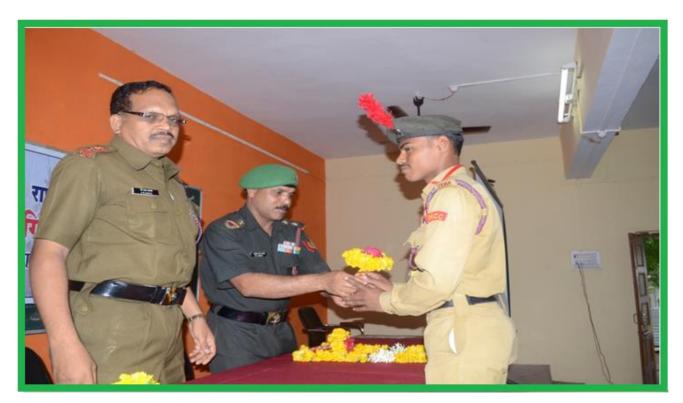

017. Total 21 Undergraduate and Postgraduate students have attended this program.

## **Activities Conducted for the Address to Human Values**



**Department of Political Science organized Voters Awareness Rally** 



Department of Marathi organized Exam on Mahatma Gandhian Thoughts in association with Gandhi Research Foundation, Jalgaon



Dr. Omraj S. Deshmukh Principal Shri Shivaji Sci. & Arts College, Chikhli, Dist. Buldana



Department of Marathi organized a exhibition on Literature of Saints those who were social reformer



Bhajan Competition organized and got a huge response. Above photograph of prize distribution ceremony



1.3.1.Institution integrates crosscutting issues relevant to Professional Ethics, Gender, Human Values, Environment and Sustainability into the Curriculum





National Cadet Corps Unit Shri Shivaji Science & Arts college Chikhli conducted Kargil Vijay Diwas in collaboration with 13 Mah BN NCC Khamgaon. NCC Cadets watched video clips of Kargil War. Then Sub Bhupendra Singh took interactive session amongthe cadets. He told about Kargil warriors, rules and regulation of Army.



NCC cadets of Shri Shivaji Sci & Arts College chikhli participated in Pulse Polio Campaign of Govt.Rural Hospital Chikhli.Cadets gathered at Rural Hospital.Doctors gave instructions to cadets. Then they were sent to different areas/wards of Chikhli townwhere cadets approached door to doorand inform the people about the vaccination the children of 0 to 5 years successfully



National Cadet Corps Unit of Shri Shivaji Science and Arts College, Chikhli and Police Station C