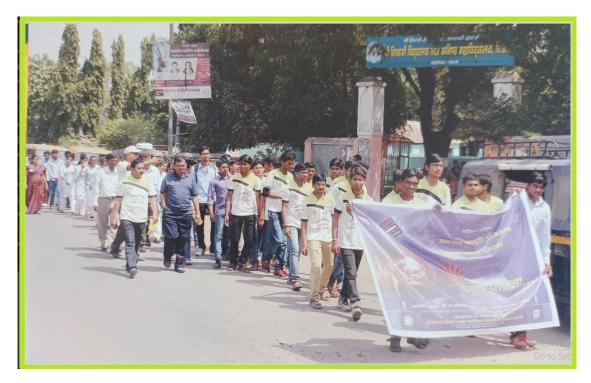

rts
College, Chikhil, Dist. Buldana





To create awareness about water pollution and soil pollution 'Eco-friendly Ganesh Idol Preparation Workshop' was organized on 28thAugust 2018. About 150 students and some people from society participated and prepare Ganesh Idol from shadu soil.



Dr. Omraj S. Deshmukh Principal Shri Shivaji Sci. & Arts College, Chikhli, Dist. Buldana

Academic Session 2017-18

## **Activities Conducted for the Address to Gender Sensitization**





The Women's Grievance Redressal Cell, Shri Shivaji Science & Arts College, Chikhli has organized guest lecture on "Violence Against Women- Prevention of Violence", on 7 th Dec. 2017. Total 21 Undergraduate and Postgraduate students have attended this program.

## **Activities Conducted for the Address to Human Values**



**Department of Political Science organized Voters Awareness Rally** 



Department of Marathi organized Exam on Mahatma Gandhian Thoughts in association with Gandhi Research Foundation, Jalgaon



Dr. Omraj S. Deshmukh Principal Shri Shivaji Sci. & Arts College, Chikhli, Dist. Buldana



Department of Marathi organized a exhibition on Literature of Saints those who were social reformer



Bhajan Competition organized and got a huge response. Above photograph of prize distribution ceremony



1.3.1.Institution integrates crosscutting issues relevant to Professional Ethics, Gender, Human Values, Environment and Sustainability into the Curriculum





National Cadet Corps Unit Shri Shivaji Science & Arts college Chikhli conducted Kargil Vijay Diwas in collaboration with 13 Mah BN NCC Khamg