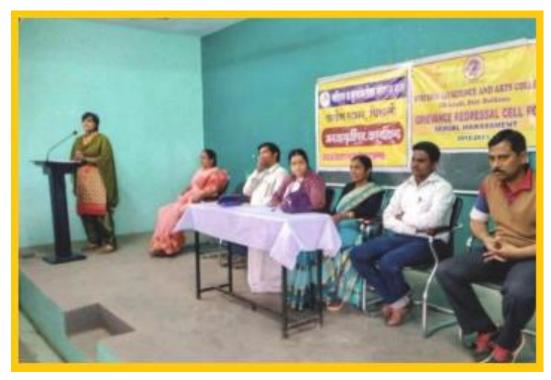

behalf of Zoology Department on 20th March 2019 at Shri Shivaji College here. On this occasion a program was organized to sensitize students regarding birds and nature conservation. The theme of the program was to install clay water pots for sparrow and other urban birds

Dr. Omraj S. Deshmukh
Principal
Shri Shriaji Sci. & Arts
College, Chikhil, Dist. Buldana





To create awareness about water pollution and soil pollution 'Eco-friendly Ganesh Idol Preparation Workshop' was organized on 28thAugust 2018. About 150 students and some people from society participated and prepare Ganesh Idol from shadu soil.



Dr. Omraj S. Deshmukh Principal Shri Shivaji Sci. & Arts College, Chikhli, Dist. Buldana

Academic Session 2017-18

## **Activities Conducted for the Address to Gender Sensitization**





The Women's Grievance Redressal Cell, Shri Shivaji Science & Arts College, Chikhli has organized guest lecture on "Violence Against Women- Prevention of Violence", on 7 th Dec. 2017. Total 21 Undergraduate and Postgraduate students have attended this program.

## **Activities Conducted for the Address to Human Values**



**Department of Political Science organized Voters Awareness Rally** 



Department of Marathi organized Exam on Mahatma Gandhian Thoughts in association with Gandhi Research Foundation, Jalgaon



Dr. Omraj S. Deshmukh Principal Shri Shivaji Sci. & Arts College, Chikhli, Dist. Buldana



Department of Marathi organized a exhibition on Literature of Saints those who were social reformer



Bhajan Competition organized and got a huge response. Above photograph of prize