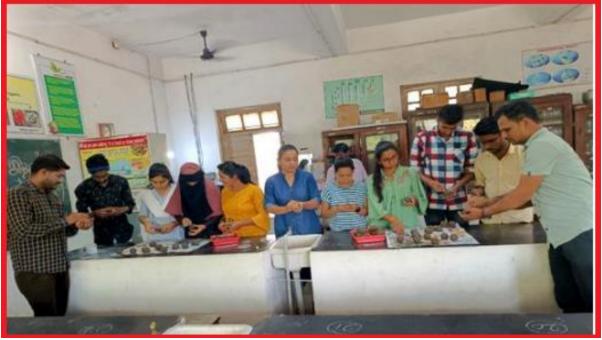

<sup>1.3.1.</sup>Institution integrates crosscutting issues relevant to Professional Ethics, Gender, Human Values, Environment and Sustainability into the Curriculum