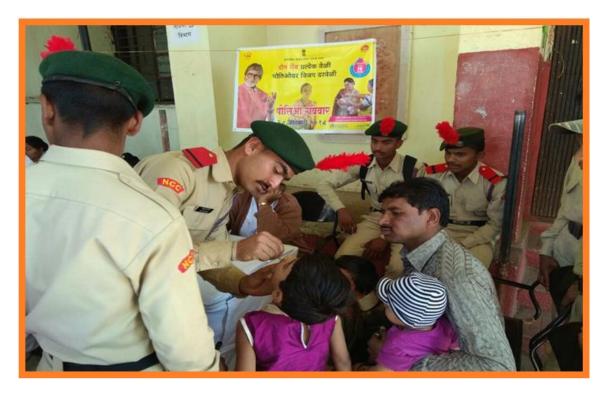

ndation, Jalgaon



Dr. Omraj S. Deshmukh Principal Shri Shivaji Sci. & Arts College, Chikhli, Dist. Buldana



Department of Marathi organized a exhibition on Literature of Saints those who were social reformer



Bhajan Competition organized and got a huge response. Above photograph of prize distribution ceremony



1.3.1.Institution integrates crosscutting issues relevant to Professional Ethics, Gender, Human Values, Environment and Sustainability into the Curriculum





National Cadet Corps Unit Shri Shivaji Science & Arts college Chikhli conducted Kargil Vijay Diwas in collaboration with 13 Mah BN NCC Khamgaon. NCC Cadets watched video clips of Kargil War. Then Sub Bhupendra Singh took interactive session amongthe cadets. He told about Kargil warriors, rules and regulation of Army.



NCC cadets of Shri Shivaji Sci & Arts College chikhli participated in Pulse Polio Campaign of Govt.Rural Hospital Chikhli.Cadets gathered at Rural Hospital.Doctors gave instructions to cadets. Then they were sent to different areas/wards of Chikhli townwhere cadets approached door to doorand inform the people about the vaccination the children of 0 to 5 years successfully



National Cadet Corps Unit of Shri Shivaji Science and Arts College, Chikhli and Police Station Chikhli organised Road safety week from 1<sup>st</sup>Jan, 2018 To 8th Jan, 2018. Constable (LPC) Jyoti Mule delivered welcome address of the programme. PI Mahendrakumar Deshmukh addressed NCC cadets and emphasized on the traffic rules.

## Activities Conducted for the Address to Environment and Sustainability



Rain Water