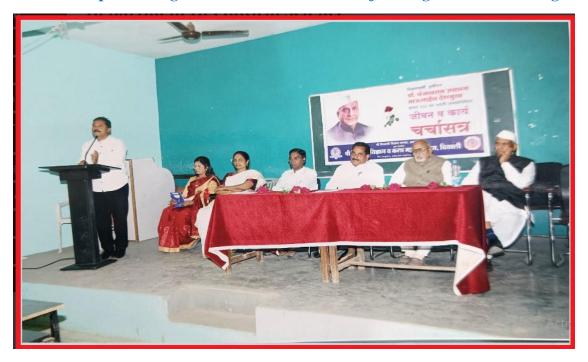

<sup>1.3.1.</sup>Institution integrates crosscutting issues relevant to Professional Ethics, Gender, Human Values, Environment and Sustainability into the Curriculum