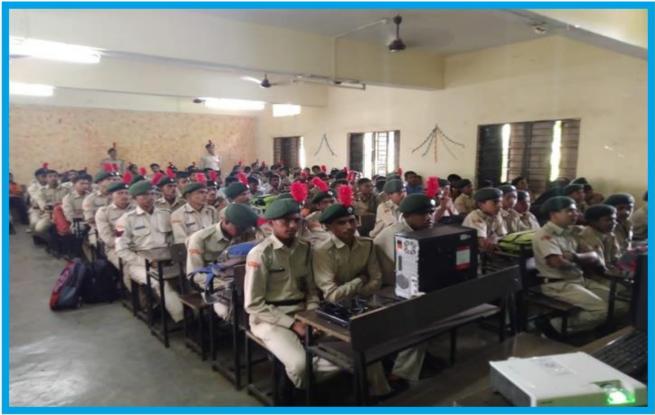

7. Total 21 Undergraduate and Postgraduate students have attended this program.

## **Activities Conducted for the Address to Human Values**



**Department of Political Science organized Voters Awareness Rally** 



Department of Marathi organized Exam on Mahatma Gandhian Thoughts in association with Gandhi Research Foundation, Jalgaon



Dr. Omraj S. Deshmukh Principal Shri Shivaji Sci. & Arts College, Chikhli, Dist. Buldana



Department of Marathi organized a exhibition on Literature of Saints those who were social reformer



Bhajan Competition organized and got a huge response. Above photograph of prize distribution ceremony



1.3.1.Institution integrates crosscutting issues relevant to Professional Ethics, Gender, Human Values, Environment and Sustainability into the Curriculum





National Cadet Corps Unit Shri Shivaji Science & Arts college Chikhli conducted Kargil Vijay Diwas in collaboration with 13 Mah BN NCC Khamgaon. NCC Cadets watched video clips of Kargil War. Then Sub Bhupendra Singh took interactive session amongthe cadets. He told about Kargil warriors, rules and regulation of Army.



NCC cadets of Shri Shivaji Sci & Arts College chikhli participated in Pulse Polio Campaign of Govt.Rural Hospital Chikhli.Cadets gathered at Rural Hospital.Doctors gave instructions to cadets. Then they were sent to different areas/wards of Chikhli townwhere cadets approached door to doorand inform the people about the vaccination the children of 0 to 5 years successfully



National Cadet Corps Unit of Shri Shivaji Science and Arts College, Chikhli and Police Station Chi