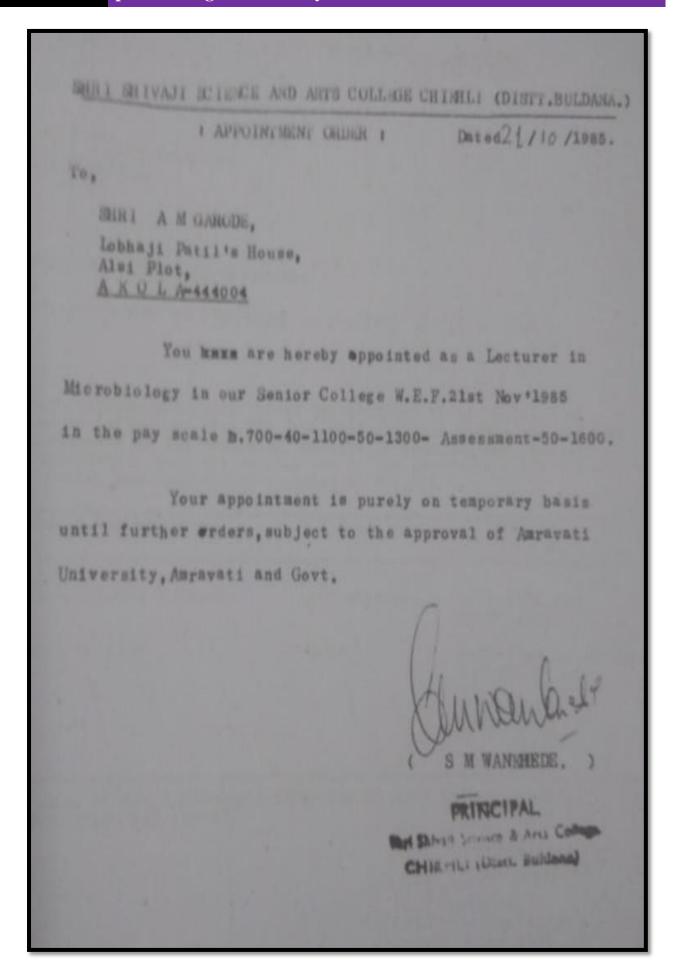

## List of Full Time Teachers during Last Five Years with Departmental Affiliation

| Sr.<br>No. | Name of the Full-time teacher | Designation            | Year of appointment | Nature of appointment | Name of the<br>Department |
|------------|-------------------------------|------------------------|---------------------|-----------------------|---------------------------|
| 1.         | Dr. O. S. Deshmukh            | Principal              | 2021                | Permanent             | Botany                    |
| 2.         | Dr. N. B. Bhusari             | EX. Principal          | 2009                | Permanent             | Zoology                   |
| 3.         | Dr. A. M. Garode              | Professor              | 1985                | Permanent             | Microbiology              |
| 4.         | Prof. K. D. Pensionwar        | Associate<br>Professor | 1982                | Permanent             | Microbiology              |
| 5.         | Dr. D. B. Bobade              | Professor              | 1987                | Permanent             | Electronics               |
| 6.         | Prof. S.A. Katole             | Associate<br>Professor | 1988                | Permanent             | Electronics               |
| 7.         | Dr. K. N. Shewale             | Associate<br>Professor | 1989                | Permanent             | Commerce                  |
| 8.         | Dr. M. T. Nikam               | Professor              | 1990                | Permanent             | Zoology                   |
| 9.         | Dr. R. P. Gawai               | Professor              | 1990                | Permanent             | Commerce                  |
| 10.        | Prof. S. B. Gaikwad           | Associate<br>Professor | 1990                | Permanent             | Commerce                  |
| 11.        | Dr. V. U. Pochhi              | Professor              | 1991                | Permanent             | Botany                    |
| 12.        | Dr. G. G. Malte               | Assistant<br>Professor | 1993                | Permanent             | Marathi                   |
| 13.        | Dr. J. J. Jadhao              | Associate<br>Professor | 1995                | Permanent             | Political Science         |