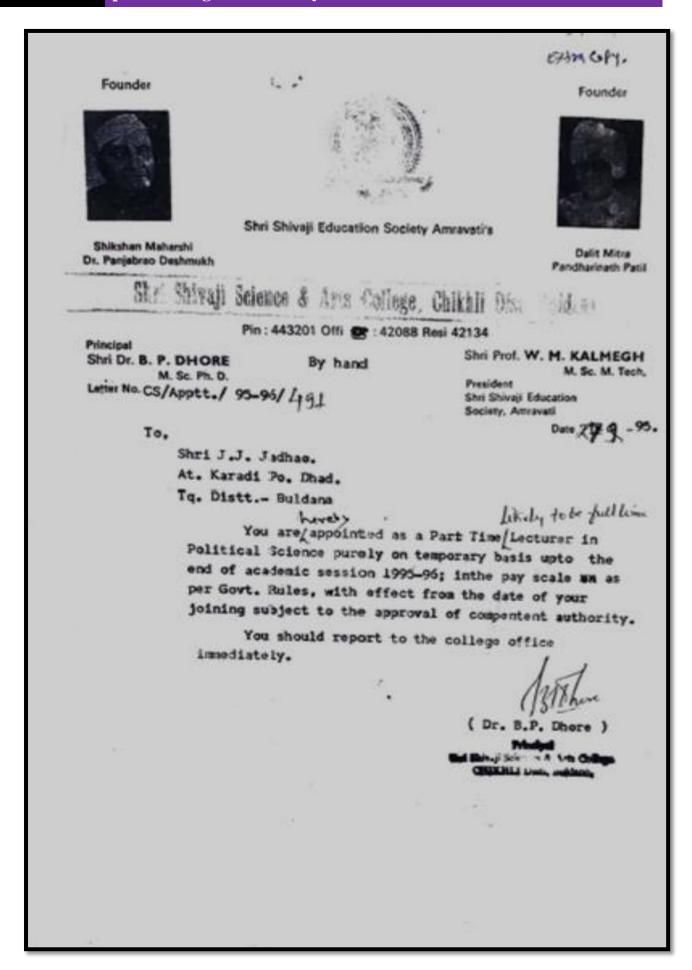

15

एकूण विद्यार्थी संख्या 1733 भरलेली परे एकुण अनुज्ञेय रिक्त पदे घडयाळी अतिरिक्त अ.क्र. विषय शेरा कार्यभार . तासिका पदे अधिव्याख्याता प्राचार्य अधिव्याख्याता प्राचार्य इंग्रजी 59 0 0 0 0 मराठी 45 0 0 0 इतिहास 20 0 0 0 0 0 अर्थशास्त्र 20 0 0 0 0 0 20 0 0 . 0 0 0 वाणिज्य 68 0 0 0 0 रसायन 105 0 0 0 0 पदार्थ 102 0 0 0 ō वनस्पती 66 0 0 0 0 10 प्राणिशास्त्र 72 1 0 0 0 0 11 सुस्मजिवशास्त्र 54 0 : 0 0 0 12 गाणित 37 0 0 0 C 13 संगणक 60 0 0 n 0 परमाणुशास्त्र 60 10 0 0 0 15 शा-शि-सं-0 0. 1 0 0 0 0 0 0 0 0 0 788 :42 12 0