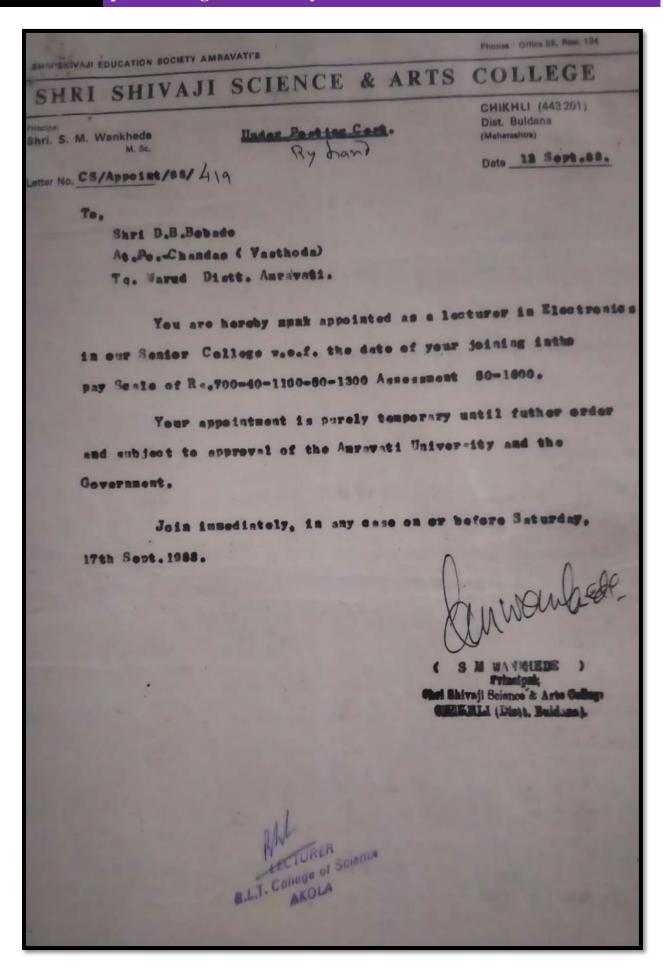

## List of Full Time Teachers during Last Five Years with Departmental Affiliation

| Sr.<br>No. | Name of the Full-time teacher | Designation            | Year of appointment | Nature of appointment | Name of the<br>Department |
|------------|-------------------------------|------------------------|---------------------|-----------------------|---------------------------|
| 1.         | Dr. O. S. Deshmukh            | Principal              | 2021                | Permanent             | Botany                    |
| 2.         | Dr. N. B. Bhusari             | EX. Principal          | 2009                | Permanent             | Zoology                   |
| 3.         | Dr. A. M. Garode              | Professor              | 1985                | Permanent             | Microbiology              |
| 4.         | Prof. K. D. Pensionwar        | Associate<br>Professor | 1982                | Permanent             | Microbiology              |
| 5.         | Dr. D. B. Bobade              | Professor              | 1987                | Permanent             | Electronics               |
| 6.         | Prof. S.A. Katole             | Associate<br>Professor | 1988                | Permanent             | Electronics               |
| 7.         | Dr. K. N. Shewale             | Associate<br>Professor | 1989                | Permanent             | Commerce                  |
| 8.         | Dr. M. T. Nikam               | Professor              | 1990                | Permanent             | Zoology                   |
| 9.         | Dr. R. P. Gawai               | Professor              | 1990                | Permanent             | Commerce                  |
| 10.        | Prof. S. B. Gaikwad           | Associate<br>Professor | 1990                | Permanent             | Commerce                  |
| 11.        | Dr. V. U. Pochhi              | Professor              | 1991                | Permanent             | Botany                    |
| 12.        | Dr. G. G. Malte               | Assistant<br>Professor | 1993                | Permanent             | Marathi                   |
| 13.        | Dr. J. J. Jadhao              | Associate<br>Professor | 1995                | Permanent             | Political Science         |