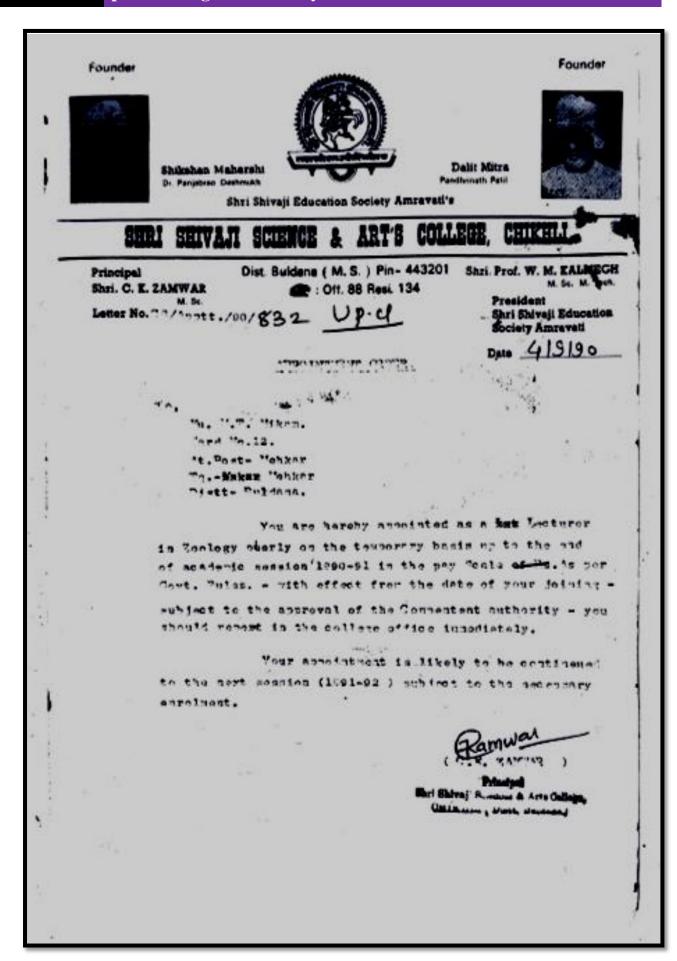

## List of Full Time Teachers during Last Five Years with Departmental Affiliation

| Sr.<br>No. | Name of the Full-time teacher | Designation            | Year of appointment | Nature of appointment | Name of the<br>Department |
|------------|-------------------------------|------------------------|---------------------|-----------------------|---------------------------|
| 1.         | Dr. O. S. Deshmukh            | Principal              | 2021                | Permanent             | Botany                    |
| 2.         | Dr. N. B. Bhusari             | EX. Principal          | 2009                | Permanent             | Zoology                   |
| 3.         | Dr. A. M. Garode              | Professor              | 1985                | Permanent             | Microbiology              |
| 4.         | Prof. K. D. Pensionwar        | Associate<br>Professor | 1982                | Permanent             | Microbiology              |
| 5.         | Dr. D. B. Bobade              | Professor              | 1987                | Permanent             | Electronics               |
| 6.         | Prof. S.A. Katole             | Associate<br>Professor | 1988                | Permanent             | Electronics               |
| 7.         | Dr. K. N. Shewale             | Associate<br>Professor | 1989                | Permanent             | Commerce                  |
| 8.         | Dr. M. T. Nikam               | Professor              | 1990                | Permanent             | Zoology                   |
| 9.         | Dr. R. P. Gawai               | Professor              | 1990                | Permanent             | Commerce                  |
| 10.        | Prof. S. B. Gaikwad           | Associate<br>Professor | 1990                | Permanent             | Commerce                  |
| 11.        | Dr. V. U. Pochhi              | Professor              | 1991                | Permanent             | Botany                    |
| 12.        | Dr. G. G. Malte               | Assistant<br>Professor | 1993                | Permanent             | Marathi                   |
| 13.        | Dr. J. J. Jadhao              | Associate<br>Professor | 1995                | Permanent             | Political Science         |

विषय : दिनांक 1.10.2012 च्या विद्यार्थी संख्येच्या आधारावर पदनिश्चिती.

्रेनपल्या महाविद्यालयाची दि.1.10.2012 च्या विद्यार्थी संख्येच्या आधारावर शिक्षक आणि शिक्षकेतर कर्मचा-यांची पदनिश्चिती खालील अटींच्या अधिन राहून करण्यात येत आहे.

अटी :1) आपण सादर केलेली माहिती ही 100 टक्के अनुदानावरील असून ती बिनचूक आहे.

2) भरलेली पदे विहित कार्यपध्दतीनुसारच भरलेली आहे.

3) या कार्यालयासं पुक्तीची माहिती पुरविल्यामुळे परे वाढवून घेताली गेल्याचे वा विहित कार्यपप्टती न अवलंबताच भरलेली परे माहिती मध्ये रर्शवून मान्य करून घेतल्याचे भविष्यात आढळून आल्यास ती तात्काळ रह केली जातील तसेच या पदावरील नियुक्त कर्मचा-यांचे संपुर्ण वेतन अनुदान वसूल केल्या जाईल. त्याचप्रमाणे या संबंधात भविष्यात काही अडचणी/न्यायालयीन प्रकरणे निर्माण झाल्यास त्यास प्राचार्य जबाबदार राहतील.

4) विद्यार्थी संख्या वाहीमुळे नव्याने पर निर्माण होत असल्यास ते पर शासन आणि सहसंचालक यांचे पूर्व मान्यतेशिवाय धरण्यात येवू नये.

| वि. सं. | कनिष्ठ म. वि. |
|---------|---------------|
| कला     | 374           |
| वाणिज्य | 75            |
| विज्ञान | 481           |
| एकुण    | 930           |