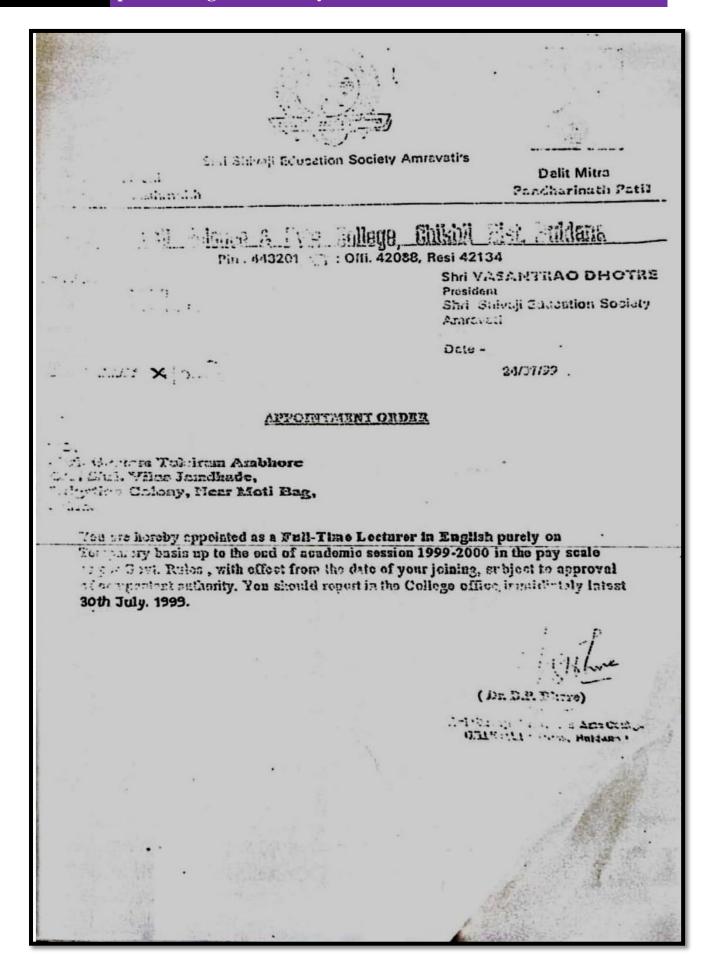

## List of Full Time Teachers during Last Five Years with Departmental Affiliation

| Sr.<br>No. | Name of the Full-time teacher | Designation            | Year of appointment | Nature of appointment | Name of the<br>Department |
|------------|-------------------------------|------------------------|---------------------|-----------------------|---------------------------|
| 1.         | Dr. O. S. Deshmukh            | Principal              | 2021                | Permanent             | Botany                    |
| 2.         | Dr. N. B. Bhusari             | EX. Principal          | 2009                | Permanent             | Zoology                   |
| 3.         | Dr. A. M. Garode              | Professor              | 1985                | Permanent             | Microbiology              |
| 4.         | Prof. K. D. Pensionwar        | Associate<br>Professor | 1982                | Permanent             | Microbiology              |
| 5.         | Dr. D. B. Bobade              | Professor              | 1987                | Permanent             | Electronics               |
| 6.         | Prof. S.A. Katole             | Associate<br>Professor | 1988                | Permanent             | Electronics               |
| 7.         | Dr. K. N. Shewale             | Associate<br>Professor | 1989                | Permanent             | Commerce                  |
| 8.         | Dr. M. T. Nikam               | Professor              | 1990                | Permanent             | Zoology                   |
| 9.         | Dr. R. P. Gawai               | Professor              | 1990                | Permanent             | Commerce                  |
| 10.        | Prof. S. B. Gaikwad           | Associate<br>Professor | 1990                | Permanent             | Commerce                  |
| 11.        | Dr. V. U. Pochhi              | Professor              | 1991                | Permanent             | Botany                    |
| 12.        | Dr. G. G. Malte               | Assistant<br>Professor | 1993                | Permanent             | Marathi                   |
| 13.        | Dr. J. J. Jadhao              | Associate<br>Professor | 1995                | Permanent             | Political Science         |

| Sr.<br>No. | Name of the Full-time teacher | Designation            | Year of appointment | Nature of appointment | Name of the<br>Department |
|------------|-------------------------------|------------------------|---------------------|-----------------------|---------------------------|
| 14.        | Dr. G. T. Ambhure             | Associate<br>Professor | 1999                | Permanent             | English                   |
| 15.        | Dr. S. I. Jukkalkar           | Associate<br>Professor | 1999                | Permanent             | English                   |
| 16.        | Prof. G. M. Dongre            | Assistant<br>Professor | 2005                | Permanent             | Chemistry                 |
| 17.        | Mr. S. L. Kumbhare            | Associate<br>Professor | 2005                | Permanent             | Chemistry                 |
| 18.        | Dr. V. R. Padwal              | Associate<br>Professor | 2005                | Permanent             | History                   |
| 19.        | Prof. M. A. Pawar             | Assistant<br>Professor | 2010                | Permanent             | Chemistry                 |
| 20.        | Dr. A. R. Muley               | Assistant<br>Professor | 2010                | Permanent             | Marathi                   |
| 21.        | Mr. S.J. Kokode               | Assistant<br>Professor | 2010                | Permanent             | Physical<br>Education     |
| 22.        | Mr. S. N. Mendhe              | Assistant<br>Professor | 2012                | Permanent             | Microbiology              |
| 23.        | Mr. N. B. Thakre              | Assistant<br>Professor | 2012                | Permanent             | Physics                   |
| 24.        | Mr. S. A. Salve               | Assistant<br>Professor | 2012                | Permanent             | Mathematics               |
| 25.        | Dr. A. B. Kadam               | Assistant<br>Professor | 2012                | Permanent             | Computer<br>Science       |
| 26.        | Dr. G. K. Reddy               | Assistant<br>Professor | 2012                | Permanent             | Electronics               |
| 27.        | Dr. S. M. Kalakhe             | Assistant<br>Professor | 2012                | Permanent             | Economics                 |