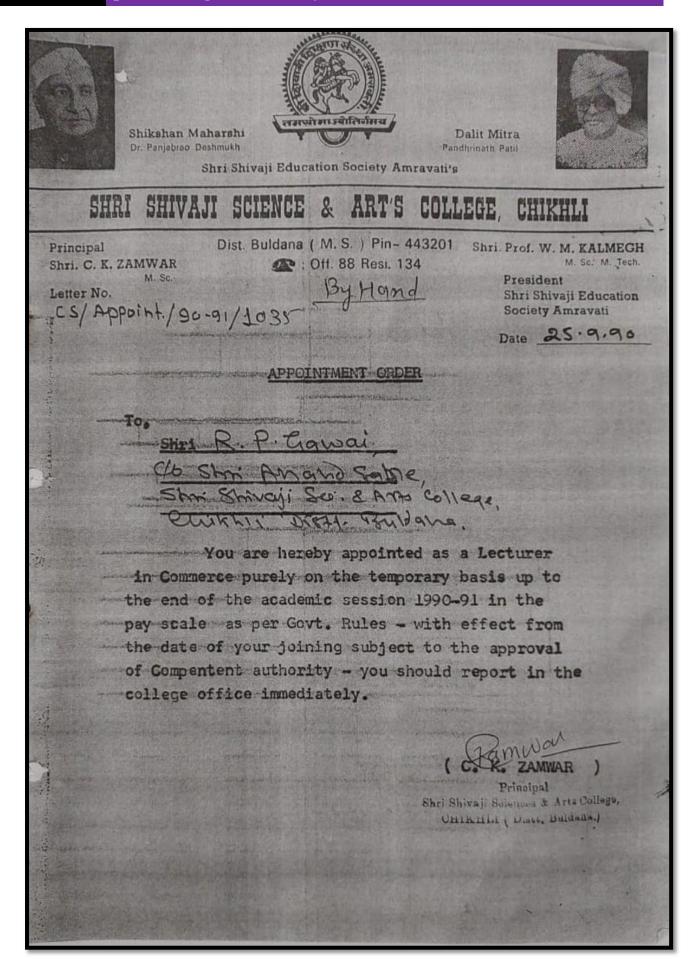

## List of Full Time Teachers during Last Five Years with Departmental Affiliation

| Sr.<br>No. | Name of the Full-time teacher | Designation            | Year of appointment | Nature of appointment | Name of the<br>Department |
|------------|-------------------------------|------------------------|---------------------|-----------------------|---------------------------|
| 1.         | Dr. O. S. Deshmukh            | Principal              | 2021                | Permanent             | Botany                    |
| 2.         | Dr. N. B. Bhusari             | EX. Principal          | 2009                | Permanent             | Zoology                   |
| 3.         | Dr. A. M. Garode              | Professor              | 1985                | Permanent             | Microbiology              |
| 4.         | Prof. K. D. Pensionwar        | Associate<br>Professor | 1982                | Permanent             | Microbiology              |
| 5.         | Dr. D. B. Bobade              | Professor              | 1987                | Permanent             | Electronics               |
| 6.         | Prof. S.A. Katole             | Associate<br>Professor | 1988                | Permanent             | Electronics               |
| 7.         | Dr. K. N. Shewale             | Associate<br>Professor | 1989                | Permanent             | Commerce                  |
| 8.         | Dr. M. T. Nikam               | Professor              | 1990                | Permanent             | Zoology                   |
| 9.         | Dr. R. P. Gawai               | Professor              | 1990                | Permanent             | Commerce                  |
| 10.        | Prof. S. B. Gaikwad           | Associate<br>Professor | 1990                | Permanent             | Commerce                  |
| 11.        | Dr. V. U. Pochhi              | Professor              | 1991                | Permanent             | Botany                    |
| 12.        | Dr. G. G. Malte               | Assistant<br>Professor | 1993                | Permanent             | Marathi                   |
| 13.        | Dr. J. J. Jadhao              | Associate<br>Professor | 1995                | Permanent             | Political Science         |