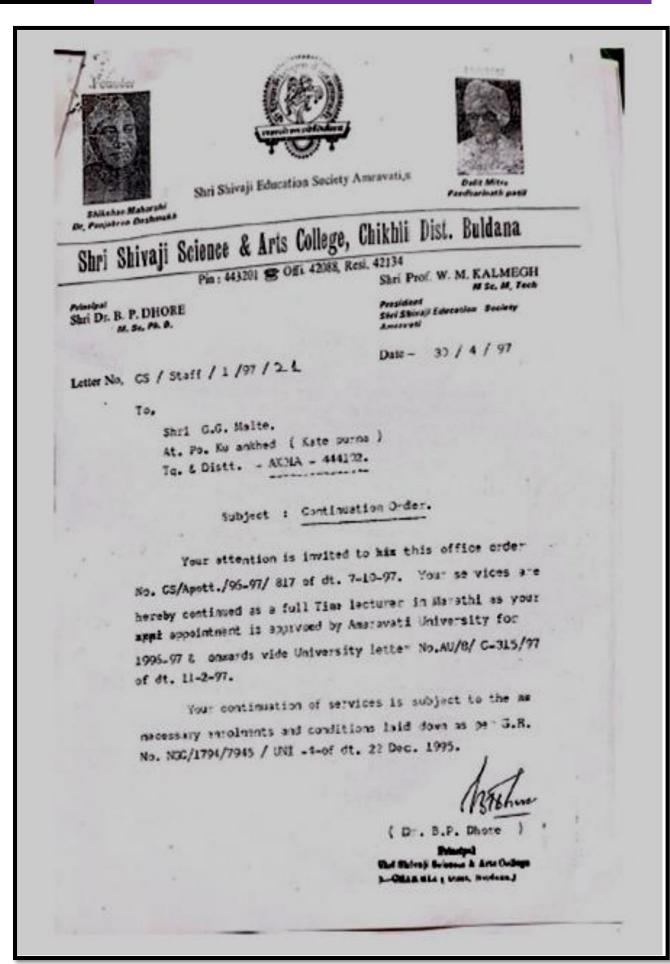

## List of Full Time Teachers during Last Five Years with Departmental Affiliation

| Sr.<br>No. | Name of the Full-time teacher | Designation            | Year of appointment | Nature of appointment | Name of the<br>Department |
|------------|-------------------------------|------------------------|---------------------|-----------------------|---------------------------|
| 1.         | Dr. O. S. Deshmukh            | Principal              | 2021                | Permanent             | Botany                    |
| 2.         | Dr. N. B. Bhusari             | EX. Principal          | 2009                | Permanent             | Zoology                   |
| 3.         | Dr. A. M. Garode              | Professor              | 1985                | Permanent             | Microbiology              |
| 4.         | Prof. K. D. Pensionwar        | Associate<br>Professor | 1982                | Permanent             | Microbiology              |
| 5.         | Dr. D. B. Bobade              | Professor              | 1987                | Permanent             | Electronics               |
| 6.         | Prof. S.A. Katole             | Associate<br>Professor | 1988                | Permanent             | Electronics               |
| 7.         | Dr. K. N. Shewale             | Associate<br>Professor | 1989                | Permanent             | Commerce                  |
| 8.         | Dr. M. T. Nikam               | Professor              | 1990                | Permanent             | Zoology                   |
| 9.         | Dr. R. P. Gawai               | Professor              | 1990                | Permanent             | Commerce                  |
| 10.        | Prof. S. B. Gaikwad           | Associate<br>Professor | 1990                | Permanent             | Commerce                  |
| 11.        | Dr. V. U. Pochhi              | Professor              | 1991                | Permanent             | Botany                    |
| 12.        | Dr. G. G. Malte               | Assistant<br>Professor | 1993                | Permanent             | Marathi                   |
| 13.        | Dr. J. J. Jadhao              | Associate<br>Professor | 1995                | Permanent             | Political Science         |

| तुकडया    | कला | वाणिज्य | विज्ञानं : | एकुण |
|-----------|-----|---------|------------|------|
| अनुदानित  | 4   | 3       | 4          | 11   |
| विना अनु  | 1   |         | 2+2+2      | 0    |
| का.वि अनू |     |         |            | 0    |