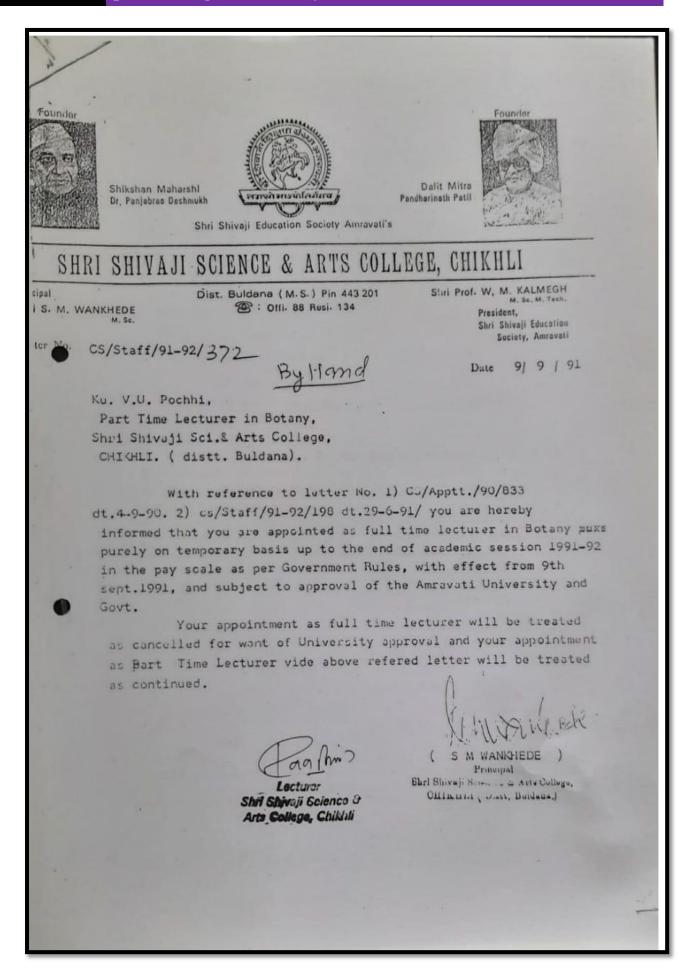

## List of Full Time Teachers during Last Five Years with Departmental Affiliation

| Sr.<br>No. | Name of the Full-time teacher | Designation            | Year of appointment | Nature of appointment | Name of the<br>Department |
|------------|-------------------------------|------------------------|---------------------|-----------------------|---------------------------|
| 1.         | Dr. O. S. Deshmukh            | Principal              | 2021                | Permanent             | Botany                    |
| 2.         | Dr. N. B. Bhusari             | EX. Principal          | 2009                | Permanent             | Zoology                   |
| 3.         | Dr. A. M. Garode              | Professor              | 1985                | Permanent             | Microbiology              |
| 4.         | Prof. K. D. Pensionwar        | Associate<br>Professor | 1982                | Permanent             | Microbiology              |
| 5.         | Dr. D. B. Bobade              | Professor              | 1987                | Permanent             | Electronics               |
| 6.         | Prof. S.A. Katole             | Associate<br>Professor | 1988                | Permanent             | Electronics               |
| 7.         | Dr. K. N. Shewale             | Associate<br>Professor | 1989                | Permanent             | Commerce                  |
| 8.         | Dr. M. T. Nikam               | Professor              | 1990                | Permanent             | Zoology                   |
| 9.         | Dr. R. P. Gawai               | Professor              | 1990                | Permanent             | Commerce                  |
| 10.        | Prof. S. B. Gaikwad           | Associate<br>Professor | 1990                | Permanent             | Commerce                  |
| 11.        | Dr. V. U. Pochhi              | Professor              | 1991                | Permanent             | Botany                    |
| 12.        | Dr. G. G. Malte               | Assistant<br>Professor | 1993                | Permanent             | Marathi                   |
| 13.        | Dr. J. J. Jadhao              | Associate<br>Professor | 1995                | Permanent             | Political Science         |