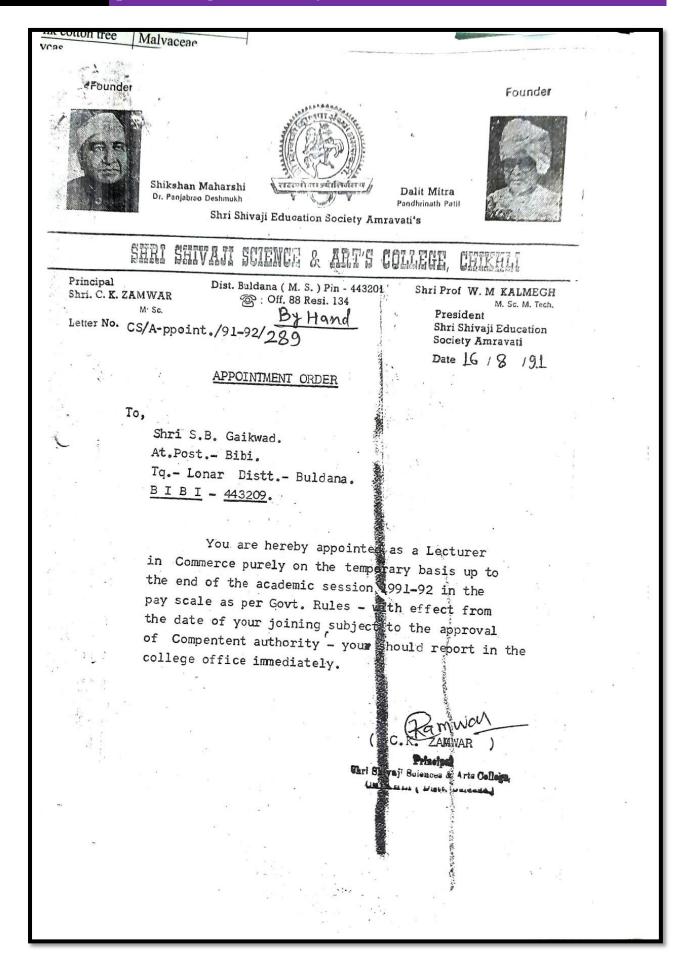

## List of Full Time Teachers during Last Five Years with Departmental Affiliation

| Sr.<br>No. | Name of the Full-time teacher | Designation            | Year of appointment | Nature of appointment | Name of the<br>Department |
|------------|-------------------------------|------------------------|---------------------|-----------------------|---------------------------|
| 1.         | Dr. O. S. Deshmukh            | Principal              | 2021                | Permanent             | Botany                    |
| 2.         | Dr. N. B. Bhusari             | EX. Principal          | 2009                | Permanent             | Zoology                   |
| 3.         | Dr. A. M. Garode              | Professor              | 1985                | Permanent             | Microbiology              |
| 4.         | Prof. K. D. Pensionwar        | Associate<br>Professor | 1982                | Permanent             | Microbiology              |
| 5.         | Dr. D. B. Bobade              | Professor              | 1987                | Permanent             | Electronics               |
| 6.         | Prof. S.A. Katole             | Associate<br>Professor | 1988                | Permanent             | Electronics               |
| 7.         | Dr. K. N. Shewale             | Associate<br>Professor | 1989                | Permanent             | Commerce                  |
| 8.         | Dr. M. T. Nikam               | Professor              | 1990                | Permanent             | Zoology                   |
| 9.         | Dr. R. P. Gawai               | Professor              | 1990                | Permanent             | Commerce                  |
| 10.        | Prof. S. B. Gaikwad           | Associate<br>Professor | 1990                | Permanent             | Commerce                  |
| 11.        | Dr. V. U. Pochhi              | Professor              | 1991                | Permanent             | Botany                    |
| 12.        | Dr. G. G. Malte               | Assistant<br>Professor | 1993                | Permanent             | Marathi                   |
| 13.        | Dr. J. J. Jadhao              | Associate<br>Professor | 1995                | Permanent             | Political Science         |