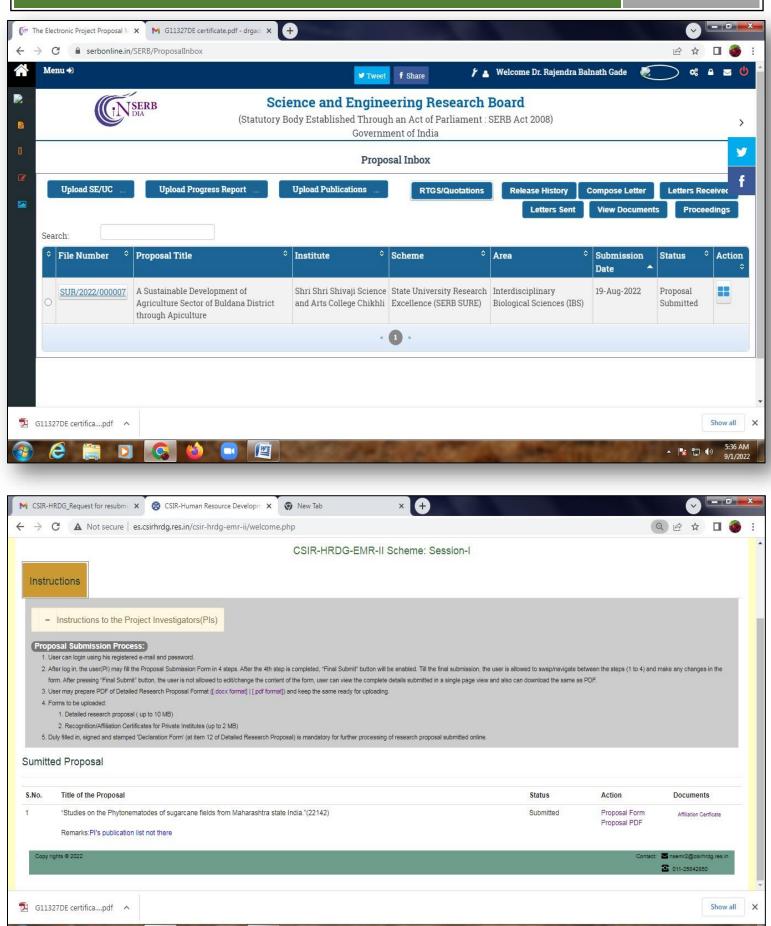

# 3.2.1 Institution has created an ecosystem for Innovations and has initiatives for creation and transfer of Knowledge

| Sr. No. | Contents                                                 |
|---------|----------------------------------------------------------|
| 1       | Patent Granted Dr. R. B. Gade                            |
| 2       | Project Submitted to SERB by Dr. R. B. Gade              |
| 3       | Project Submitted to CSIR by Dr. R. B. Gade              |
| 4       | Patent filed by Dr. P. P. Padghan                        |
| 5       | Patent Granted Dr. A. S. Kale                            |
| 6       | Project Submitted to ICSSR by Dr. Sunita Kalakhe         |
| 7       | Participation in Avishkar                                |
| 8       | Talking Tree App                                         |
| 9       | Certificate of Attal Ranking                             |
| 10      | Terracotta Garden                                        |
| 11      | Eco-friendly Ganesh Idol making Workshop                 |
| 12      | Eco-friendly Color Preparation for Holi                  |
| 13      | Participation in Programme of Gandhi Research Foundation |
| 14      | QR Code of Department of Zoology                         |
| 15      | QR Code of Department of Microbiology                    |
| 16      | Young Researcher Award 2021 to Dr. A. S. Kale            |
| 17      | HOD of the Year 2021 to Dr. V. U. Pochhi                 |
| 18      | First Prize Received at District Level                   |
| 19      | Second Prize Received at University Level                |
| 20      | First Prize Received at District Level                   |
| 21      | Environmental Conservation Fund                          |
| 22      | TDS analyzer                                             |
| 23      | Patent filed by Mr. S. A. Salve                          |
| 24      | Patent Published by Dr. S. M. Kalakhe                    |