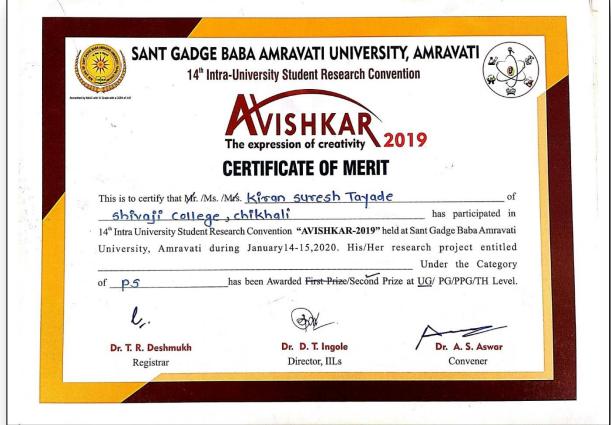

# Pertificate of Zarticipation

This is to certify that Dr. Kumbhare And Thorat S. L. And G. D. of Sant Gadge Baba Amravati University, Amravati has guided a research project titled Synthesis of Biodegradable Plastic from Corn Starch Powder which was presented by his student Ms. Tayde Kiran Suresh in Pure Sciences category and UG level at the 14th Maharashtra State Inter-University Avishkar Research Convention: 2019-20 organized by University of Mumbai on January 28-31, 2020.

Nanjesh Bennur Director, InSc

Mr. Shubham Burkul and Baliram Solanki Received first Prize in District Level Avishkar Competition

KU.KIRAN TAYADE AND KU VAISHNAVI CHEKE RECEIVING FIRST PRIZE UNDER UG PURE SCIENCE IN AVISHKAR COMPETITION-2019 AT BULDANA