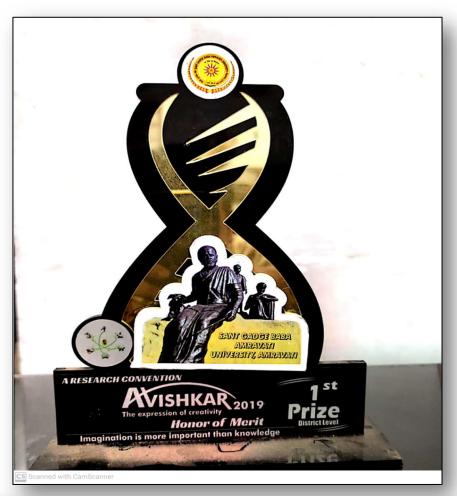

Nanjesh Bennur Director, InSc

Mr. Shubham Burkul and Baliram Solanki Received first Prize in District Level Avishkar Competition

KU.KIRAN TAYADE AND KU VAISHNAVI CHEKE RECEIVING FIRST PRIZE UNDER UG PURE SCIENCE IN AVISHKAR COMPETITION-2019 AT BULDANA