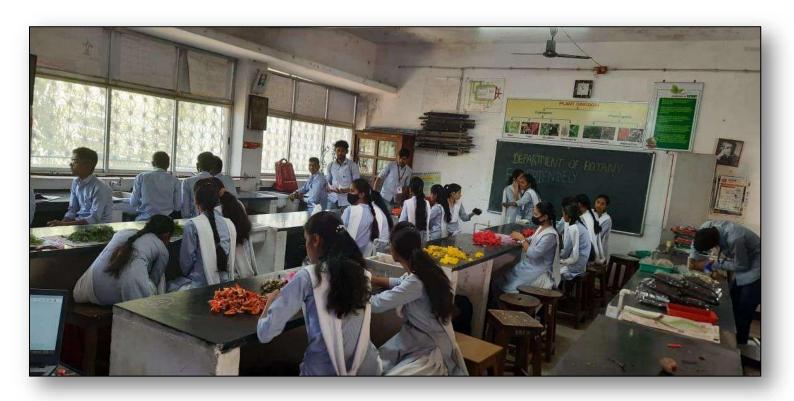

# Shri Shivaji Science & Arts College, Chikhli BOTANY DEPARTMENT TALKING TREE

Scan QR
To Download App

Eco-friendly Ganesh Idol Making Workshop

Eco-friendly Colour Preparation for Holi

QR Code Department of Zoology

QR Code Department of Microbiology

Connecting Scholars Since 2014