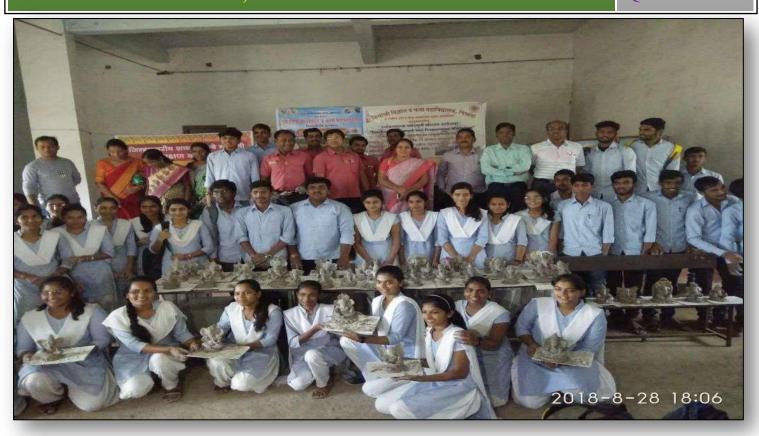

# Pertificate of Zarticipation

This is to certify that Dr. Kumbhare And Thorat S. L. And G. D. of Sant Gadge Baba Amravati University, Amravati has guided a research project titled Synthesis of Biodegradable Plastic from Corn Starch Powder which was presented by his student Ms. Tayde Kiran Suresh in Pure Sciences category and UG level at the 14th Maharashtra State Inter-University Avishkar Research Convention: 2019-20 organized by University of Mumbai on January 28-31, 2020.

Nanjesh Bennur Director, InSc

Mr. Shubham Burkul and Baliram Solanki Received first Prize in District Level Avishkar Competition

KU.KIRAN TAYADE AND KU VAISHNAVI CHEKE RECEIVING FIRST PRIZE UNDER UG PURE SCIENCE IN AVISHKAR COMPETITION-2019 AT BULDANA