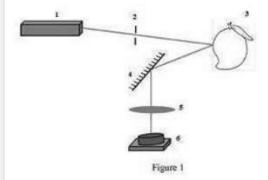

#### (54) Title of the invention : SYSTEM FOR PREDICTING DEGREE OF MATURITY OF AGRICULTURE PRODUCT

| (51) International classification          | :A61B0005026000,<br>G02B0027480000,<br>A61B0005000000,<br>G01N0033020000,<br>G06F0011320000 | (71)Name of Applicant:  1)Prafull P Padghan  Address of Applicant: Department of Physics, Sant Gadge Baba Amravati University, Amravati-444602 Maharashtra India  2)Kamlesh M Alti                                                                                                                                                                                                                                                                                                                                                                                                                                                                                                                                                                                                                                                                                                                                                                                                                                                                                                                                                                                                                                                                                                                                                                                                                                                                                                                                                                                                                                                                                                                                                                                                                                                                                                                                                                                                                                                                                                                                             |
|--------------------------------------------|---------------------------------------------------------------------------------------------|--------------------------------------------------------------------------------------------------------------------------------------------------------------------------------------------------------------------------------------------------------------------------------------------------------------------------------------------------------------------------------------------------------------------------------------------------------------------------------------------------------------------------------------------------------------------------------------------------------------------------------------------------------------------------------------------------------------------------------------------------------------------------------------------------------------------------------------------------------------------------------------------------------------------------------------------------------------------------------------------------------------------------------------------------------------------------------------------------------------------------------------------------------------------------------------------------------------------------------------------------------------------------------------------------------------------------------------------------------------------------------------------------------------------------------------------------------------------------------------------------------------------------------------------------------------------------------------------------------------------------------------------------------------------------------------------------------------------------------------------------------------------------------------------------------------------------------------------------------------------------------------------------------------------------------------------------------------------------------------------------------------------------------------------------------------------------------------------------------------------------------|
| (31) Priority Document No                  | :NA                                                                                         | 3)Sant Gadge Baba Amrayati University                                                                                                                                                                                                                                                                                                                                                                                                                                                                                                                                                                                                                                                                                                                                                                                                                                                                                                                                                                                                                                                                                                                                                                                                                                                                                                                                                                                                                                                                                                                                                                                                                                                                                                                                                                                                                                                                                                                                                                                                                                                                                          |
| (32) Priority Date                         | :NA                                                                                         | (72)Name of Inventor :                                                                                                                                                                                                                                                                                                                                                                                                                                                                                                                                                                                                                                                                                                                                                                                                                                                                                                                                                                                                                                                                                                                                                                                                                                                                                                                                                                                                                                                                                                                                                                                                                                                                                                                                                                                                                                                                                                                                                                                                                                                                                                         |
| (33) Name of priority country              | :NA                                                                                         | 1)Prafull P Padghan                                                                                                                                                                                                                                                                                                                                                                                                                                                                                                                                                                                                                                                                                                                                                                                                                                                                                                                                                                                                                                                                                                                                                                                                                                                                                                                                                                                                                                                                                                                                                                                                                                                                                                                                                                                                                                                                                                                                                                                                                                                                                                            |
| (86) International Application No          | :NA                                                                                         | 2)Kamlesh M Alti                                                                                                                                                                                                                                                                                                                                                                                                                                                                                                                                                                                                                                                                                                                                                                                                                                                                                                                                                                                                                                                                                                                                                                                                                                                                                                                                                                                                                                                                                                                                                                                                                                                                                                                                                                                                                                                                                                                                                                                                                                                                                                               |
| Filing Date                                | :NA                                                                                         | Shared the Contract of the Con |
| (87) International Publication No          | : NA                                                                                        |                                                                                                                                                                                                                                                                                                                                                                                                                                                                                                                                                                                                                                                                                                                                                                                                                                                                                                                                                                                                                                                                                                                                                                                                                                                                                                                                                                                                                                                                                                                                                                                                                                                                                                                                                                                                                                                                                                                                                                                                                                                                                                                                |
| (61) Patent of Addition to Application Nur | nber:NA                                                                                     |                                                                                                                                                                                                                                                                                                                                                                                                                                                                                                                                                                                                                                                                                                                                                                                                                                                                                                                                                                                                                                                                                                                                                                                                                                                                                                                                                                                                                                                                                                                                                                                                                                                                                                                                                                                                                                                                                                                                                                                                                                                                                                                                |
| Filing Date                                | :NA                                                                                         |                                                                                                                                                                                                                                                                                                                                                                                                                                                                                                                                                                                                                                                                                                                                                                                                                                                                                                                                                                                                                                                                                                                                                                                                                                                                                                                                                                                                                                                                                                                                                                                                                                                                                                                                                                                                                                                                                                                                                                                                                                                                                                                                |
| (62) Divisional to Application Number      | :NA                                                                                         |                                                                                                                                                                                                                                                                                                                                                                                                                                                                                                                                                                                                                                                                                                                                                                                                                                                                                                                                                                                                                                                                                                                                                                                                                                                                                                                                                                                                                                                                                                                                                                                                                                                                                                                                                                                                                                                                                                                                                                                                                                                                                                                                |
| Filing Date                                | :NA                                                                                         |                                                                                                                                                                                                                                                                                                                                                                                                                                                                                                                                                                                                                                                                                                                                                                                                                                                                                                                                                                                                                                                                                                                                                                                                                                                                                                                                                                                                                                                                                                                                                                                                                                                                                                                                                                                                                                                                                                                                                                                                                                                                                                                                |

#### (57) Abstract :

The proposed system uses a simple laser speckle based nondestructive technique to predict quality of seasonal fruit without human intervention. In this invention, speckle contrast is obtained from of the seasonal fruit to monitor their maturity with time. Thus it is found that only the speckle contrast parameter of speckle images which are obtained from variously matured fruits is enough to predict agriculture product<sup>TM</sup>s maturity level and hence quality. Presented technique is rapid and requires modest image processing component and has a potential to extend it for other agriculture products also. It can be easily converted into a mobile based app with suitable changes. Following invention is described in detail with the help of Figure 1 of sheet 1 showing schematic diagram, Figure 2 of sheet 1 showing speckle patterns of Mango monitored over six days and Figure 3 of sheet 2 graph depict variation of speckle contrast values of a Mango with time.