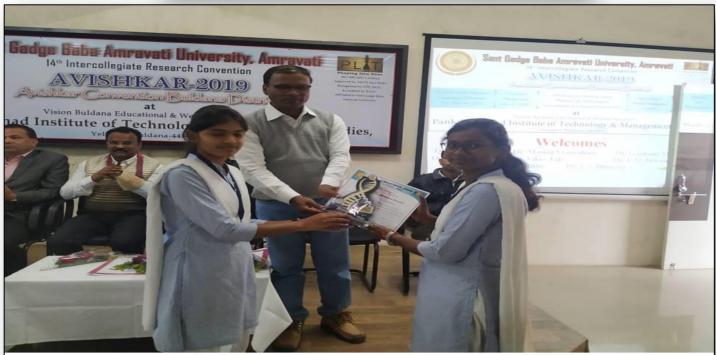

Nanjesh Bennur Director, InSc

Mr. Shubham Burkul and Baliram Solanki Received first Prize in District Level Avishkar Competition

KU.KIRAN TAYADE AND KU VAISHNAVI CHEKE RECEIVING FIRST PRIZE UNDER UG PURE SCIENCE IN AVISHKAR COMPETITION-2019 AT BULDANA