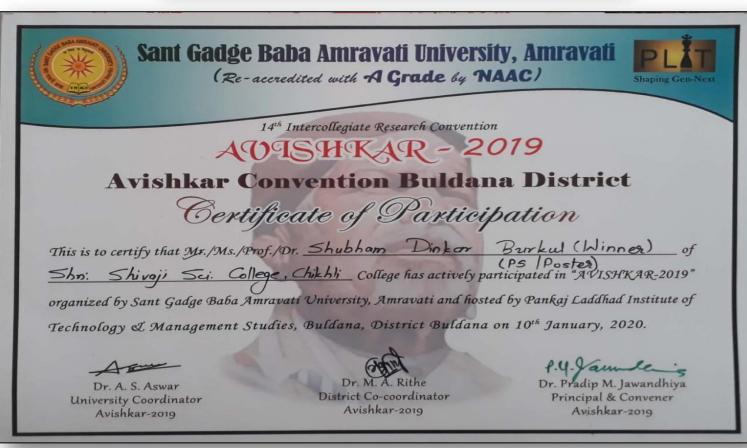

Nanjesh Bennur Director, InSc

Mr. Shubham Burkul and Baliram Solanki Received first Prize in District Level Avishkar Competition

KU.KIRAN TAYADE AND KU VAISHNAVI CHEKE RECEIVING FIRST PRIZE UNDER UG PURE SCIENCE IN AVISHKAR COMPETITION-2019 AT BULDANA