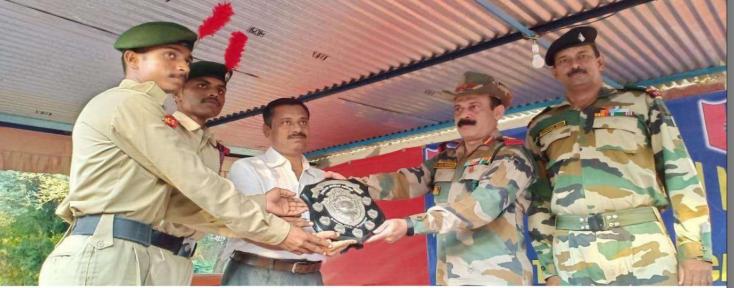

# राष्ट्रीय कैंडेट कोर NATIONAL CADET CORPS

CERTIFICATE

प्रमाणित किया जाता है कि संख्या This is to certify that No. MAH/SD/15/142525 Rank JUO यूनिट Name. MORE GAJANAN AABARAO Unit 13 MAH BN

राव्केको० निवेशालय

NCC Directorate. MAHARASH1RA

ने 01 जनवरी से 29 जमवरी 2018 तक नई विल्ली में वार्षिक रा० कै० को० गणतन्त्र विवस शिविर तथा प्रधानमन्त्री रैली में अपने रा० कै० को० निवेशालय का प्रतिनिधित्व किया।

Represented his/her NCC Directorate at the Annual NCC Republic Day Camp and the Prime Minister's Rally held at New Delhi from 01 January to 29 January 2018.

इन्होंने सम्मान गारव / गणतन्त्र विवस मार्च कैंडेट दल में भी भाग लिया।\*

He/She also participated in Guard of Honour / RD\_Marching Contingent\*

\*Strike out whichever is not applicable.

दिगांक : जनवरी 2018

Dated 29 January 2018

स्थान : नई विल्ली

Place : New Delhi

वार सिंह सञ्चाण Col Y S Sajwan मच्चित्र आर डी सी एस सी

ले० जनरल बी एस सहरावत, एस एम Lt General BS Sahrawat, SM महानिदेशक राष्ट्रीय कैंडेट कोर Director General National Cadet Corps