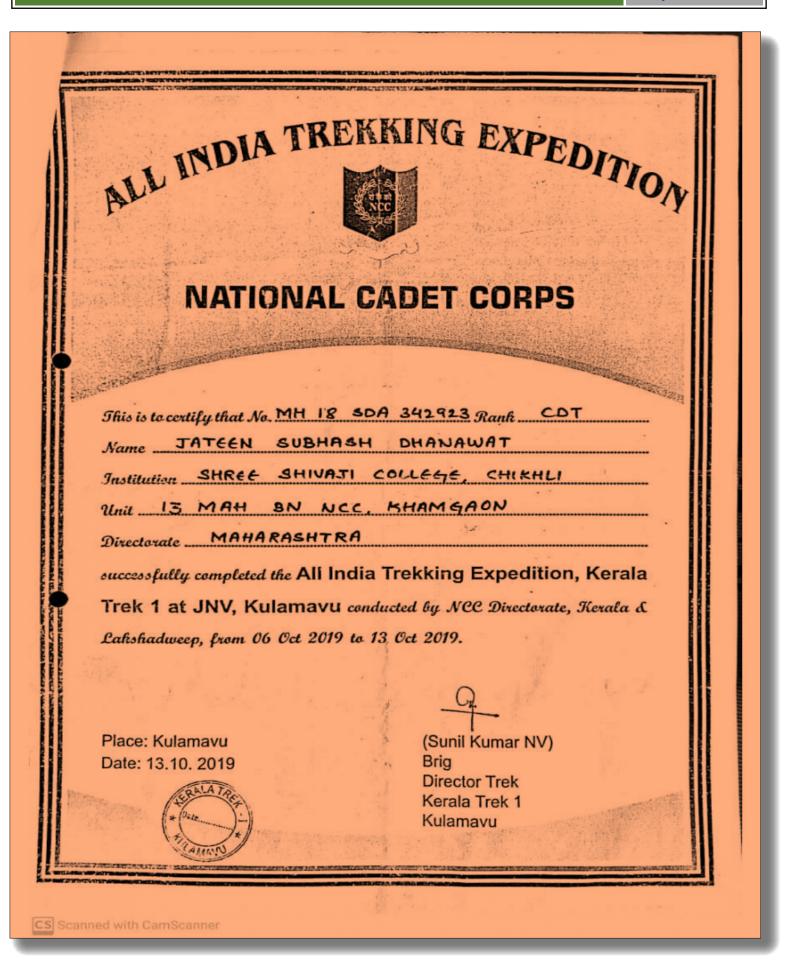

## government/ government recognised bodies

| Sr. No. | Contents                                                                                               |  |  |  |
|---------|--------------------------------------------------------------------------------------------------------|--|--|--|
| 1       | Green Army Certificate                                                                                 |  |  |  |
| 2       | Certificate of Appreciation Mahatma Gandhi National Council of Rural Education                         |  |  |  |
| 3       | Swachha-Bharat Swastha-Bharat Best College Award                                                       |  |  |  |
| 4       | Best Program Officer Award of NSS                                                                      |  |  |  |
| 5       | One NCC Cadet Senior under Officer selected for Thal Sena Camp & Republic parade Day, New Delhi        |  |  |  |
| 6       | NCC Cadet selected for Thal Sena Camp & Republic Day Parade Delhi Certificate                          |  |  |  |
| 7       | Republic Day Parade Delhi Certificate                                                                  |  |  |  |
| 8       | Thal Sena Camp Certificate                                                                             |  |  |  |
| 9       | Republic Day Parade Delhi Certificate                                                                  |  |  |  |
| 10      | EBSB Camp-II, Nashik participation Certificate.                                                        |  |  |  |
| 11      | Republic Day Parade Delhi Certificate                                                                  |  |  |  |
| 12      | All India Trekking Camp Kerala & Lakshadweep Certificate                                               |  |  |  |
| 13      | NCC Cadet participated in ATC Ahmednagar Certificate                                                   |  |  |  |
| 14      | EBSB Camp-II, Nashik participation Certificate.                                                        |  |  |  |
| 15      | EBSB Camp-II, Nashik participation Certificate.                                                        |  |  |  |
| 16      | EBSB Camp-II, Nashik participation Certificate.                                                        |  |  |  |
| 17      | EBSB Camp-II, Nashik participation Certificate.                                                        |  |  |  |
| 18      | EBSB Camp-II, Nashik participation Certificate.                                                        |  |  |  |
| 19      | EBSB second Saptah at Fort Mumbai NCC Directorate Maharashtra Certificate                              |  |  |  |
| 20      | BLC Camp Kamthi Army Unit Nagpur Certificate                                                           |  |  |  |
| 21      | BLC Camp Kamthi Army Unit Nagpur Certificate                                                           |  |  |  |
| 22      | NCC Cadet participated in Trail Trek, Kolhapur Certificate                                             |  |  |  |
| 23      | Second prize for the organization of Swachhta Abhiyaan from 13 Maharashtra<br>Battalion NCC, Khamgaon  |  |  |  |
| 24      | Mr. Kiran Padghan has completed training for Lieutenant                                                |  |  |  |
| 25      | Cadet selected from Amravati group NCC for Thal Sena Camp                                              |  |  |  |
| 26      | Dr. V. R. Padwal appointed as a NSS District Co-coordinators of Sant Gadge Baba<br>Amravati University |  |  |  |
| 27      | AVHAN-2019 Certificate                                                                                 |  |  |  |
| 28      | AVHAN-2019 Certificate                                                                                 |  |  |  |
| 29      | AVHAN-2019 Certificate                                                                                 |  |  |  |
| 30      | National Integration Camp Assam                                                                        |  |  |  |
| 31      | National Integration Camp Odisa                                                                        |  |  |  |