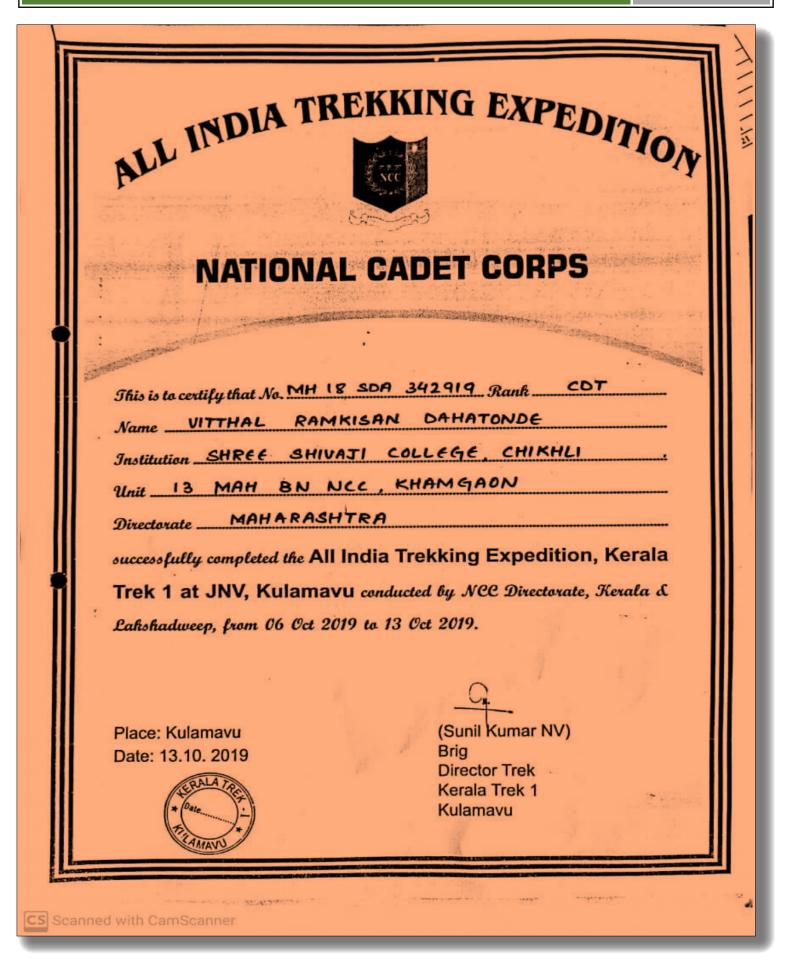

## government/ government recognised bodies

| Sr. No. | Contents                                                                                               |  |  |  |
|---------|--------------------------------------------------------------------------------------------------------|--|--|--|
| 1       | Green Army Certificate                                                                                 |  |  |  |
| 2       | Certificate of Appreciation Mahatma Gandhi National Council of Rural Education                         |  |  |  |
| 3       | Swachha-Bharat Swastha-Bharat Best College Award                                                       |  |  |  |
| 4       | Best Program Officer Award of NSS                                                                      |  |  |  |
| 5       | One NCC Cadet Senior under Officer selected for Thal Sena Camp & Republic parade Day, New Delhi        |  |  |  |
| 6       | NCC Cadet selected for Thal Sena Camp & Republic Day Parade Delhi Certificate                          |  |  |  |
| 7       | Republic Day Parade Delhi Certificate                                                                  |  |  |  |
| 8       | Thal Sena Camp Certificate                                                                             |  |  |  |
| 9       | Republic Day Parade Delhi Certificate                                                                  |  |  |  |
| 10      | EBSB Camp-II, Nashik participation Certificate.                                                        |  |  |  |
| 11      | Republic Day Parade Delhi Certificate                                                                  |  |  |  |
| 12      | All India Trekking Camp Kerala & Lakshadweep Certificate                                               |  |  |  |
| 13      | NCC Cadet participated in ATC Ahmednagar Certificate                                                   |  |  |  |
| 14      | EBSB Camp-II, Nashik participation Certificate.                                                        |  |  |  |
| 15      | EBSB Camp-II, Nashik participation Certificate.                                                        |  |  |  |
| 16      | EBSB Camp-II, Nashik participation Certificate.                                                        |  |  |  |
| 17      | EBSB Camp-II, Nashik participation Certificate.                                                        |  |  |  |
| 18      | EBSB Camp-II, Nashik participation Certificate.                                                        |  |  |  |
| 19      | EBSB second Saptah at Fort Mumbai NCC Directorate Maharashtra Certificate                              |  |  |  |
| 20      | BLC Camp Kamthi Army Unit Nagpur Certificate                                                           |  |  |  |
| 21      | BLC Camp Kamthi Army Unit Nagpur Certificate                                                           |  |  |  |
| 22      | NCC Cadet participated in Trail Trek, Kolhapur Certificate                                             |  |  |  |
| 23      | Second prize for the organization of Swachhta Abhiyaan from 13 Maharashtra<br>Battalion NCC, Khamgaon  |  |  |  |
| 24      | Mr. Kiran Padghan has completed training for Lieutenant                                                |  |  |  |
| 25      | Cadet selected from Amravati group NCC for Thal Sena Camp                                              |  |  |  |
| 26      | Dr. V. R. Padwal appointed as a NSS District Co-coordinators of Sant Gadge Baba<br>Amravati University |  |  |  |
| 27      | AVHAN-2019 Certificate                                                                                 |  |  |  |
| 28      | AVHAN-2019 Certificate                                                                                 |  |  |  |
| 29      | AVHAN-2019 Certificate                                                                                 |  |  |  |
| 30      | National Integration Camp Assam                                                                        |  |  |  |
| 31      | National Integration Camp Odisa                                                                        |  |  |  |