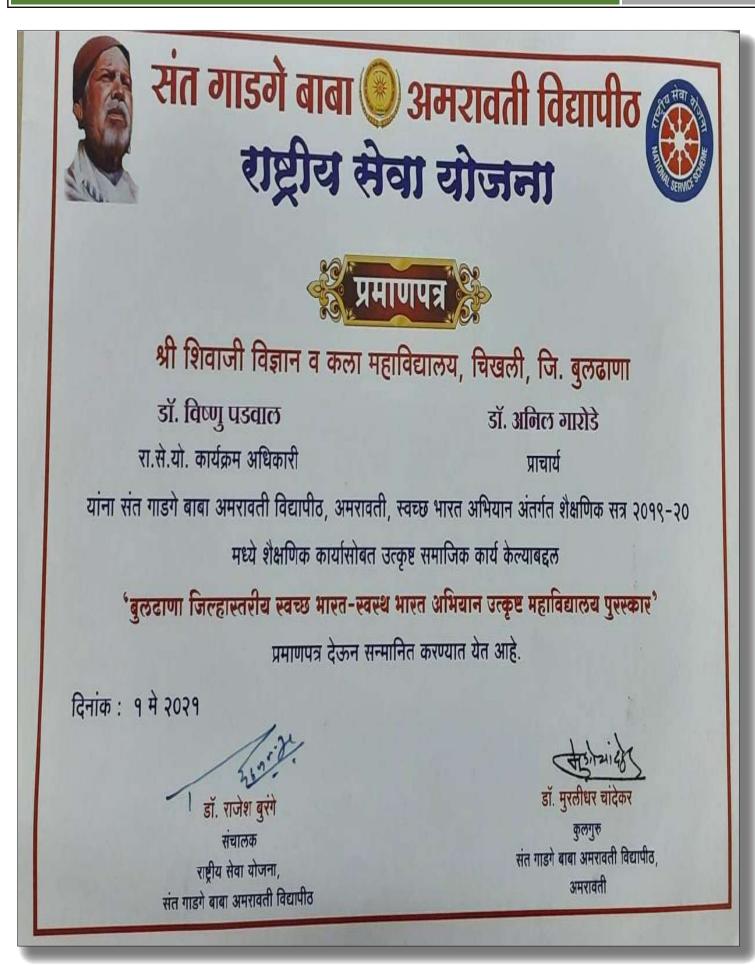

# संत गाडगे बाबा 🧶 अमरावती विद्यापीठ 🍘 राष्ट्रीय सेवा योजना

Stores Com

# 'बुलढाणा जिल्हास्तरीय राष्ट्रीय सेवा योजना उत्कृष्ट कार्यक्रम अधिकारी पुरस्कार' (पुरुष)

सन्मानचिन्ह

# डॉ. विष्णु रायभान पडवाल

रा.से.यो. कार्यक्रम अधिकारी श्री शिवाजी कला व वाणिज्य महाविद्यालय, चिखली जि. बुलढाणा

यांना संत गाडगे बाबा अमरावती विद्यापीठ, अमरावती, राष्ट्रीय सेवा योजना अंतर्गत शैक्षणिक सत्र २०२०-२१ मध्ये शैक्षणिक कार्यासोबत उत्कृष्ट समाजिक कार्य केल्याबद्दल सन्मानचिन्ह देऊन सन्मानित करण्यात येत आहे.

डॉ. दिलीप मालखेडे

कुलगुरु

संत गाडगे बाबा अमरावती विद्यापीठ,

अमरावती

दिनांक : बुधवार २७ जुलै २०२२

# डॉ. राजेश बुरंगे

संचालक राष्ट्रीय सेवा योजना, संत गाडगे बाबा अमरावती विद्यापीठ