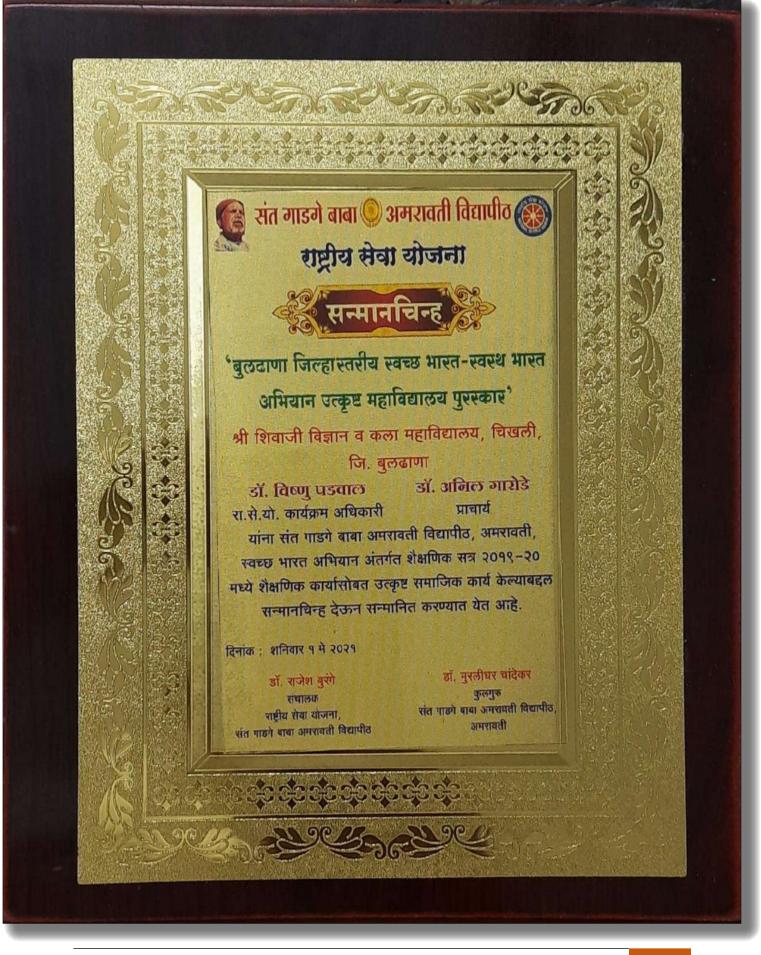

# संत गाडगे बाबा 🧶 अमरावती विद्यापीठ 🍘 राष्ट्रीय सेवा योजना

Stores Com

# 'बुलढाणा जिल्हास्तरीय राष्ट्रीय सेवा योजना उत्कृष्ट कार्यक्रम अधिकारी पुरस्कार' (पुरुष)

सन्मानचिन्ह

# डॉ. विष्णु रायभान पडवाल

रा.से.यो. कार्यक्रम अधिकारी श्री शिवाजी कला व वाणिज्य महाविद्यालय, चिखली जि. बुलढाणा

यांना संत गाडगे बाबा अमरावती विद्यापीठ, अमरावती, राष्ट्रीय सेवा योजना अंतर्गत शैक्षणिक सत्र २०२०-२१ मध्ये शैक्षणिक कार्यासोबत उत्कृष्ट समाजिक कार्य केल्याबद्दल सन्मानचिन्ह देऊन सन्मानित करण्यात येत आहे.

डॉ. दिलीप मालखेडे

कुलगुरु

संत गाडगे बाबा अमरावती विद्यापीठ,

अमरावती

दिनांक : बुधवार २७ जुलै २०२२

# डॉ. राजेश बुरंगे

संचालक राष्ट्रीय सेवा योजना, संत गाडगे बाबा अमरावती विद्यापीठ