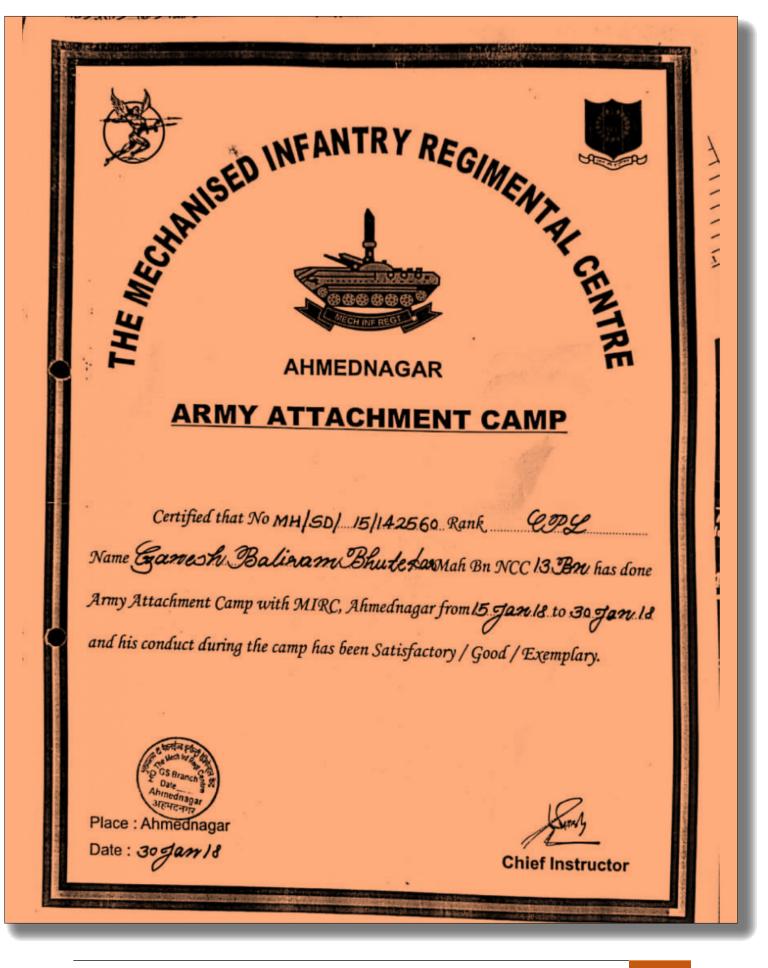

## government/ government recognised bodies

| Sr. No. | Contents                                                                                               |  |  |  |
|---------|--------------------------------------------------------------------------------------------------------|--|--|--|
| 1       | Green Army Certificate                                                                                 |  |  |  |
| 2       | Certificate of Appreciation Mahatma Gandhi National Council of Rural Education                         |  |  |  |
| 3       | Swachha-Bharat Swastha-Bharat Best College Award                                                       |  |  |  |
| 4       | Best Program Officer Award of NSS                                                                      |  |  |  |
| 5       | One NCC Cadet Senior under Officer selected for Thal Sena Camp & Republic parade Day, New Delhi        |  |  |  |
| 6       | NCC Cadet selected for Thal Sena Camp & Republic Day Parade Delhi Certificate                          |  |  |  |
| 7       | Republic Day Parade Delhi Certificate                                                                  |  |  |  |
| 8       | Thal Sena Camp Certificate                                                                             |  |  |  |
| 9       | Republic Day Parade Delhi Certificate                                                                  |  |  |  |
| 10      | EBSB Camp-II, Nashik participation Certificate.                                                        |  |  |  |
| 11      | Republic Day Parade Delhi Certificate                                                                  |  |  |  |
| 12      | All India Trekking Camp Kerala & Lakshadweep Certificate                                               |  |  |  |
| 13      | NCC Cadet participated in ATC Ahmednagar Certificate                                                   |  |  |  |
| 14      | EBSB Camp-II, Nashik participation Certificate.                                                        |  |  |  |
| 15      | EBSB Camp-II, Nashik participation Certificate.                                                        |  |  |  |
| 16      | EBSB Camp-II, Nashik participation Certificate.                                                        |  |  |  |
| 17      | EBSB Camp-II, Nashik participation Certificate.                                                        |  |  |  |
| 18      | EBSB Camp-II, Nashik participation Certificate.                                                        |  |  |  |
| 19      | EBSB second Saptah at Fort Mumbai NCC Directorate Maharashtra Certificate                              |  |  |  |
| 20      | BLC Camp Kamthi Army Unit Nagpur Certificate                                                           |  |  |  |
| 21      | BLC Camp Kamthi Army Unit Nagpur Certificate                                                           |  |  |  |
| 22      | NCC Cadet participated in Trail Trek, Kolhapur Certificate                                             |  |  |  |
| 23      | Second prize for the organization of Swachhta Abhiyaan from 13 Maharashtra<br>Battalion NCC, Khamgaon  |  |  |  |
| 24      | Mr. Kiran Padghan has completed training for Lieutenant                                                |  |  |  |
| 25      | Cadet selected from Amravati group NCC for Thal Sena Camp                                              |  |  |  |
| 26      | Dr. V. R. Padwal appointed as a NSS District Co-coordinators of Sant Gadge Baba<br>Amravati University |  |  |  |
| 27      | AVHAN-2019 Certificate                                                                                 |  |  |  |
| 28      | AVHAN-2019 Certificate                                                                                 |  |  |  |
| 29      | AVHAN-2019 Certificate                                                                                 |  |  |  |
| 30      | National Integration Camp Assam                                                                        |  |  |  |
| 31      | National Integration Camp Odisa                                                                        |  |  |  |