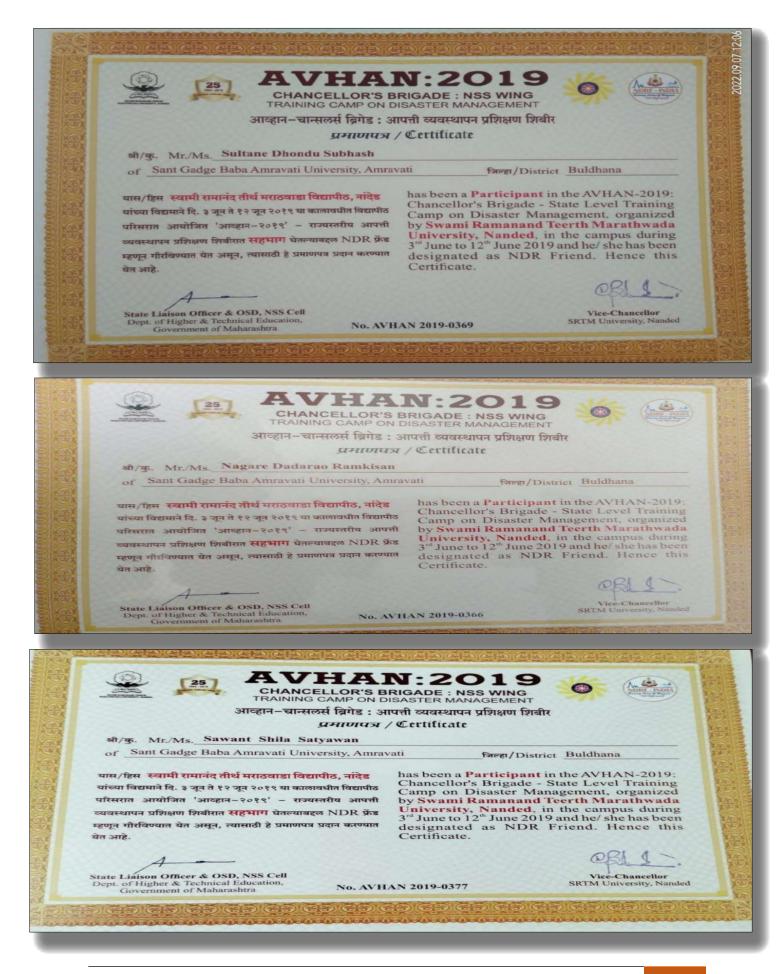

प्रमाण पत्र CERTIFICATE

SUO

ua

Rank.

यनिट

प्रमाणित किया जाता है कि संख्या This is to certify that No. MHI6SDA342818

नाम

Name SUNIL VILAS KHIRADKAR Unit 13 MAH BN NCC

रा, के, को, निवेशालय

NCC Directorate.....NAHARASHTRA

ने 01 जनवरी से 29 जनवरी 2019 तक नई दिल्ली में वार्षिक रा. के. को. गणतन्त्र दिवस शिविर तथा प्रधानमन्त्री रैली में अपने रा के को निवेशालय का प्रतिनिधित्व किया ।

Represented his/her NCC Directorate at the Annual NCC Republic Day Camp and the Prime Minister's Rally held at New Delhi from 01 January to 29 January 2019

इन्होंने सम्मान गारव / गणतन्त्र दिवस मार्च कैडेट दल में भी भाग लिया।\*