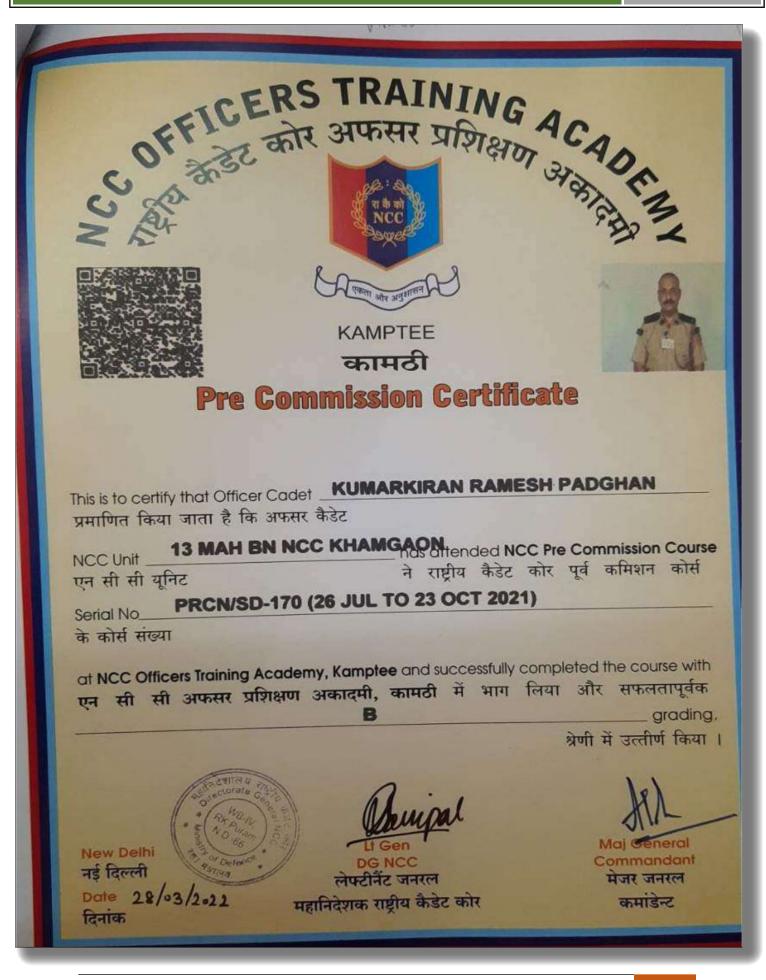

NCC Directorate. MAHARASH1RA

ने 01 जनवरी से 29 जमवरी 2018 तक नई विल्ली में वार्षिक रा० कै० को० गणतन्त्र विवस शिविर तथा प्रधानमन्त्री रैली में अपने रा० कै० को० निवेशालय का प्रतिनिधित्व किया।

Represented his/her NCC Directorate at the Annual NCC Republic Day Camp and the Prime Minister's Rally held at New Delhi from 01 January to 29 January 2018.