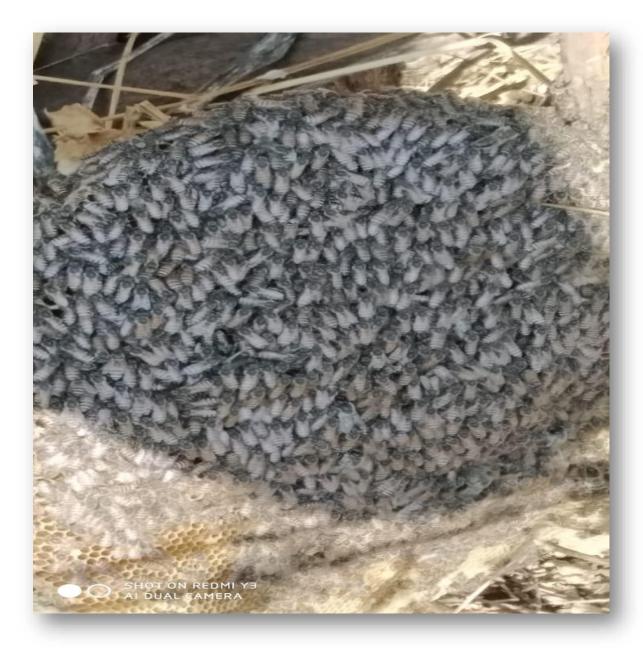

### **Respected Sir**,

I am sending herewith photographs of Honeybee with beehive. These photographs are taken by our students as part of their project from the field in Mehkar Tahsil. Your are kindly requested to identify the honeybee species as a activity under our MoU