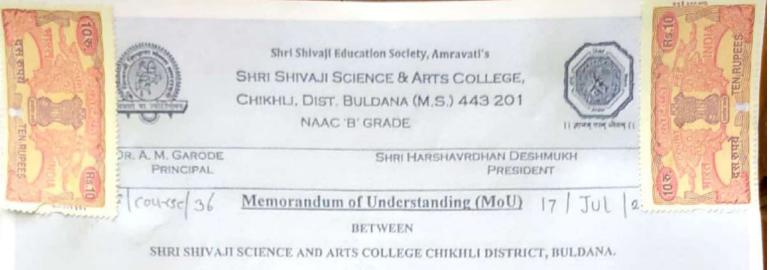

# **Qlm- 3.5 Collaboration**

**3.5.1.** Number of MoUs, collaborations / linkages for Faculty exchange, Student exchange, internship, field trip, on-the-job training, research and other academic activities during the last five years

#### ARTS, SCIENCE AND COMMERCE COLLEGE CHIKHALDARA DISTRICT AMRAVATI.

Program Entitled-Certificate Course in Apiculture

This memorandum of understanding entered into on date 17/07/2020 between Department of Zoology, Shri Shivaji Science And Arts College Chikhli and Department of Apiculture Art, Science and Commerce College Chikhaldara Dist. Amravati. Herewith agree to work together for activities with aims and objective mentioned below.

## SHRI SHIVAJI SCIENCE & ARTS COLLEGE, CHIKHALI. DISTT: BULDANA. 443201 NAAC Accredited with 'B' GRADE

Dr. Anil M. Garode (M. Sc. Ph.D.) Principal (Officiating) Shri Harshvardhan Deshmukh President Shri Shivaji Education Society, Amravati

Date: - 07 December, 2020

To, **Dr. Vijay S. Mangle,** Department of Apiculture Arts Science and Commerce College Chikhaldara Dist. Amravati