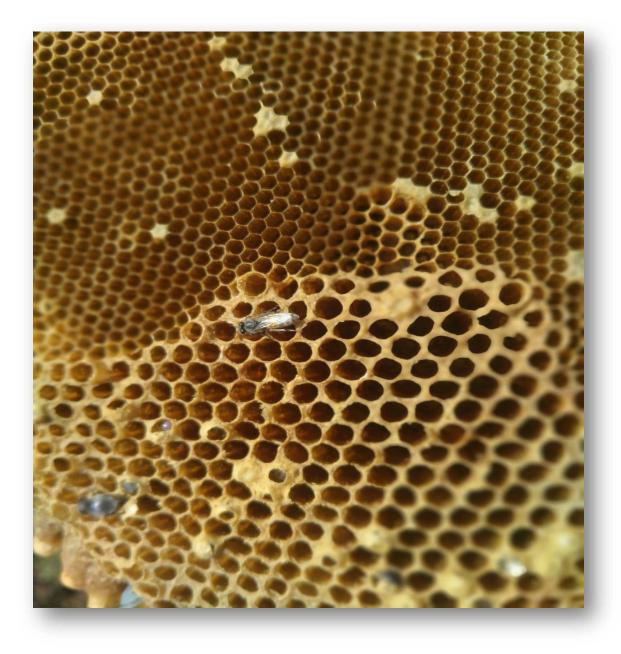

### **Respected Sir**,

I am sending herewith photographs of Honeybee with beehive. These photographs are taken by our students as part of their project from the field in Mehkar Tahsil. Your are kindly requested to identify the honeybee species as a activity under our MoU