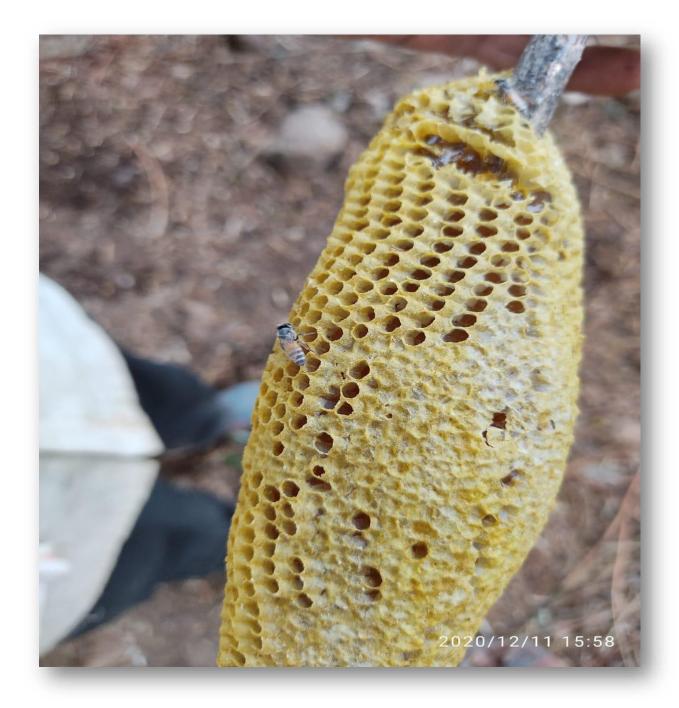

### **Respected Sir**,

I am sending herewith photographs of Honeybee with beehive. These photographs are taken by our students as part of their project from the field in Mehkar Tahsil. Your are kindly requested to identify the honeybee species as a activity under our MoU