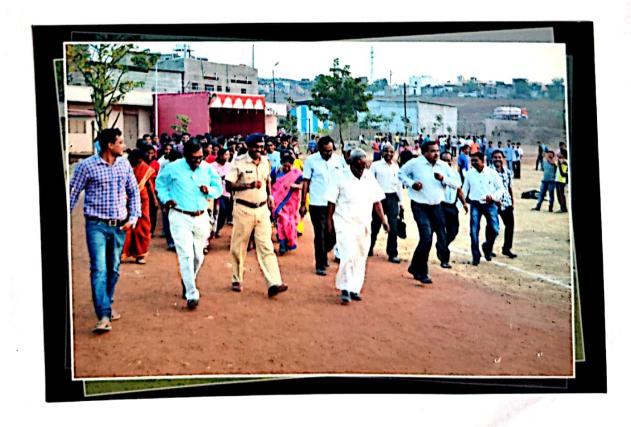

#### पोलीस भरती पूर्व प्रशिक्षण मोफत शिबीराचे आयोजन

स्थानिक :— श्री शिवाजी विज्ञान व कला महाविद्यालय, चिखली जि. बुलडाणा येथे, दिनांक १५ डिसेंबर २०१७ ते १४ जानेवारी २०१८ या कालावधीत पोलीस व मिलीटरी भरती पूर्व प्रशिक्षण शिबिराचे आयोजन करण्यात येत आहे.

या शिबिराचे आयोजन मा. प्राचार्य डॉ. एन. बी. भुसारी साहेब यांच्या मार्गदर्शनाखाली संपन्न होणार आहे. या शिबिरात सहभागी होणाऱ्या प्रशिक्षणार्थीकडून कसल्याही प्रकारची शृल्क स्वीकारण्यात येणार नाही. सदर शिबिर यशस्वी होण्याच्या दृष्टीने महाविद्यालयात सर्वच प्रकारची व्यवस्था करण्यात आली आहे. त्यामध्ये ४०० मि. धावण ऋथ, लांब उडी, पूलप्स, जीमखाना, सराव परिक्षेकरीता सुसज्ज हॉल उपलब्ध आहे. शिबिरात सहभागी प्रशिक्षणार्थी च्या शारीरिक तयारीसाठी प्रशिक्षित शिक्षक व लेखी परिक्षेसाठी तज्ञ मार्गदर्शकांची व्याख्याने आयोजित करण्यात येणार आहेत. तरी बुलडाणा जिल्हयातील पोलीस व मिलीटरी भरतीची तयारी करणाऱ्या सर्वच उमेदवारांना आवाहन करण्यात येत आहे की, पोलीस व मिलीटरी भरतीपूर्व प्रशिक्षणात जास्तीत जास्त संख्येने सहभागी व्हावे व या सुवर्णसंधीचा अवश्य लाभ घ्यावा.

सदर शिबिराच्या आयोजनाची जबाबदारी महाविद्यालयाचे शारीरिक शिक्षण व कीडा विभाग प्रमुख प्रा. एस. जे. कोकोडे यांच्याकडे असून, सहभागी होणाऱ्या प्रशिक्षणार्थीनी प्रा. कोकोडे यांच्याशी संपर्क साधून आपले नाव नोंदवन घ्यावे.