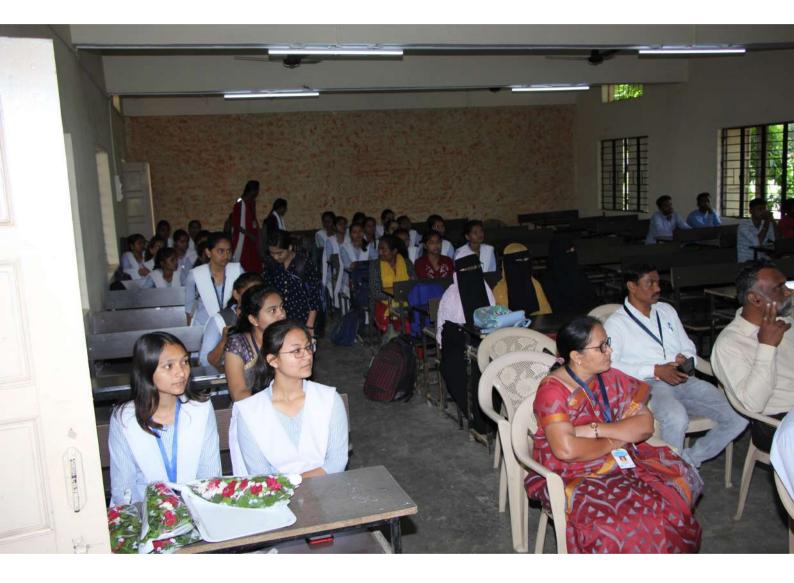

Name of Organizer: Objective: Dr. S. R. Patil, Coordinator, Career Katta

Awareness about competitive examination

Context:

Date:

Career Counseling and placement cell of the institute organized the Seminar on "Tricks to crack the competitive examinations" in association with Career Katta on 26 August 2022 at 1.00 PM.

Dr. O. S. Deshmukh, Principal, Shri Shivaji Science and Arts College, Chikhli presided over the function. Mr. Yashwant Shitole, Director, Maharashtra Information Technology and Support Center were a keynote speaker. He gave detailed information

Dr. Omraj S. Deshmukh Principal

Hon'ble Shri Harshvardhan P. Deshmukh President

about various competitive examinations and its important in future life. The chief guest Dr. O. S. Deshmukh told that the institute and career katta offer quality education for overall development of the students and for bright future. The programme was conducted by Dr. S. R. Patil and vote of thanks was given by Ms. T. S. Shrirame, Assistant Professor, Department of Chemistry. **66** Students were present for this programme.