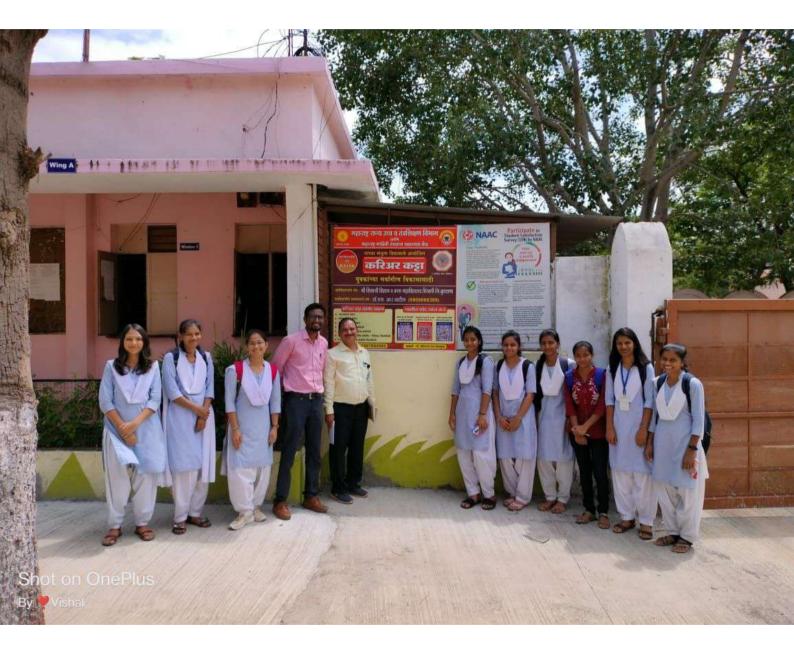

#### Date: 24/08/2022

All the students of the institute are hereby informed that, Career Counseling and Placement Cell organizes the Seminar on "Tricks to crack the competitive examinations" in association with Career Katta on 26 August 2022 at 1.00 PM.

## **ACTION TAKEN REPORT**

Title of the programme: Tricks to crack the competitive examinations

26 August 2022

Name of Resource Person: Mr. Yashwant Shitole, Director, Maharashtra

Information Technology and Support Center

Name of Organizer: Objective: Dr. S. R. Patil, Coordinator, Career Katta

Awareness about competitive examination

Context:

Date:

Career Counseling and placement cell of the institute organized the Seminar on "Tricks to crack the competitive examinations" in association with Career Katta on 26 August 2022 at 1.00 PM.

Dr. O. S. Deshmukh, Principal, Shri Shivaji Science and Arts College, Chikhli presided over the function. Mr. Yashwant Shitole, Director, Maharashtra Information Technology and Support Center were a keynote speaker. He gave detailed information