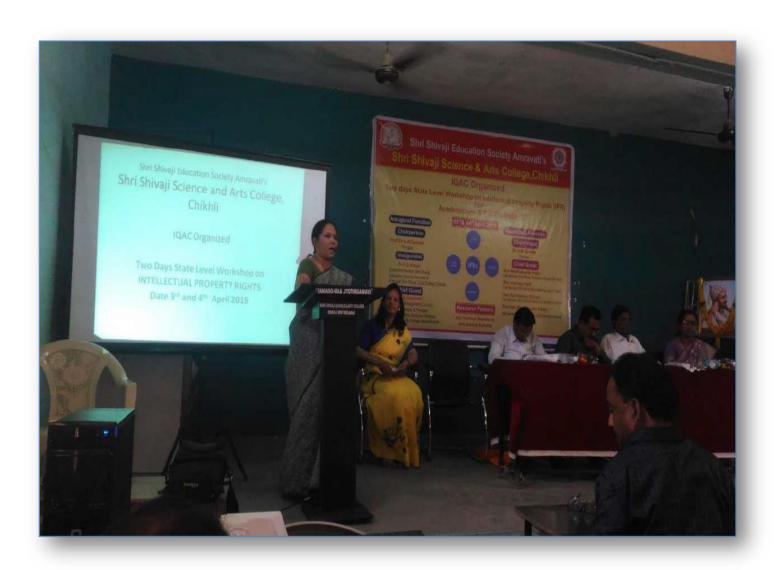

#### SHRI SHIVAJI EDUCATION SOCIETY, AMRAVATI'S SHRI SHIVAJI SCIENCE & ARTS COLLEGE, CHIKHLI DIST.BULDANA (MS) IQAC Organised

Two days State Level Workshop Intellectual Property Rights (IPR) for Academicians & P G Students.

### 03rd April 2019

Inaugural function Time - 11.30 am

Prof. Dr. A. M. Garode
Principal

Shri Shivaji Science & Arts College, Chikhli

Dr. P. S. Wayal
Executive Member,
Shri Shivaji Education Society Amravati.
Principal, Shri Shivaji D.Ed. College, Chikhli

Dr. N. N. Gawande

Member of Managment Council, SGBAU, Amravati and Principal, Late Bhaskarrao Shingne Science and Art's college, Sakharkherda

Tea Break • 12.30 to 2.30

Session - I

Chairperson: Dr. M. T. Nikam

Resource Person: Adv. Santosh Wankhede

Topic - Importance of IPR awareness, Components of IPR

Session – II

Chairperson: - Dr. S. I. Jukalkar Resource Person: Adv. Santosh Wankhede Topic - Important Guideline for seeking patent