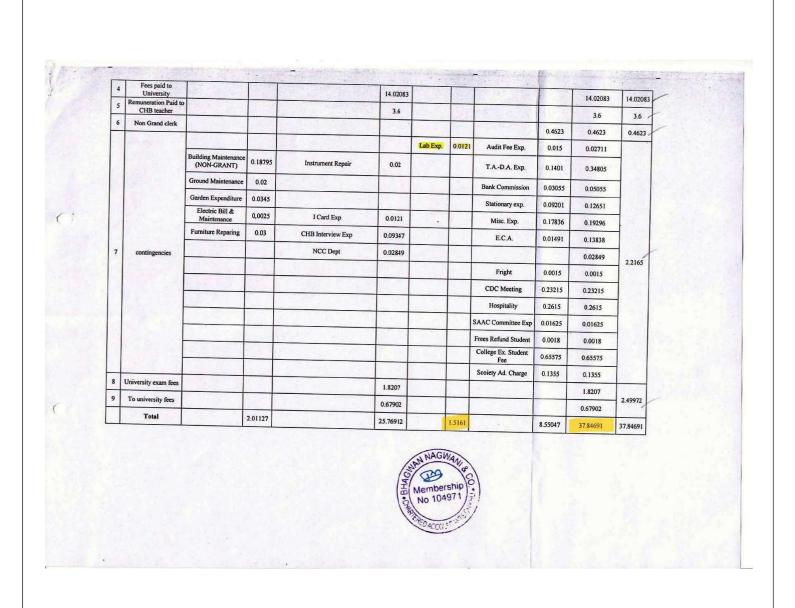

#### Expenditure Details (Excluding Salary) in Lakhs

| Sr. No. | Year    | Expenditure on<br>Maintenance of<br>Physical Facilities | Expenditure on<br>Maintenance of<br>Academic Facilities | Expenditure for<br>Infrastructure<br>Augmentation | Total Expenditure<br>Excluding Salary |
|---------|---------|---------------------------------------------------------|---------------------------------------------------------|---------------------------------------------------|---------------------------------------|
| 1)      | 2021-22 | 7.01569                                                 | 16.82651                                                | 8.70312                                           | 39.59046                              |
| 2)      | 2020-21 | 0.59165                                                 | 10.4708                                                 | 0.24549                                           | 15.98129                              |
| 3)      | 2019-20 | 2.51584                                                 | 22.45413                                                | 5.3964                                            | 40.10737                              |
| 4)      | 2018-19 | 2.01127                                                 | 25.76912                                                | 1.5161                                            | 37.84691                              |
| 5)      | 2017-18 | 2.25349                                                 | 21.86435                                                | 5.59667                                           | 36.35925                              |