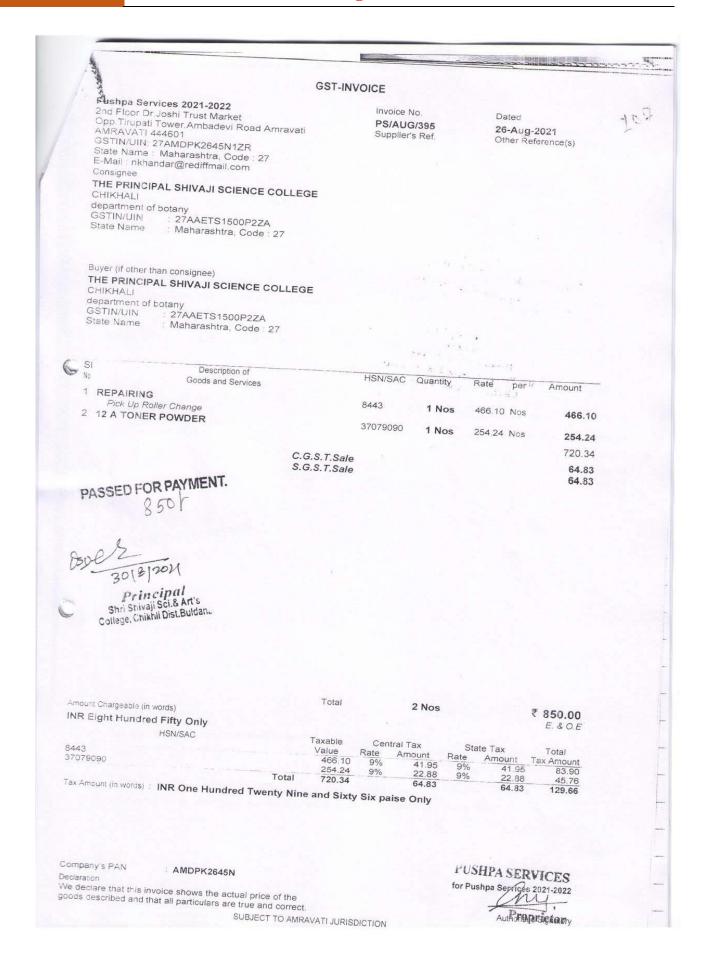

186,44<br>254,24<br>2,118,65<br>3,559,33 | 9%<br>9%<br>9%<br>9% | Tax<br>mount 1<br>106.78<br>22.88<br>190.68<br>320.34 | Rate Am<br>9%<br>9%<br>9%<br>9% | EX SOUNT 106.78 22.88 190.68 320.34 Proj           | E. & O.E. Total Tax Amount 213.56 45.76 381.36 640.68 ICES |
|   | Amount Chargeable (INR Four Thous 84733030 8443 85238020 Tax Amount (in words Company's PAN Declaration | in words) sand Two Hundred O HSN/SAC                                                              | Total<br>Forty and Six | Taxable<br>Value<br>1,186,44<br>254,24<br>2,118,65<br>3,559,33 | 9%<br>9%<br>9%<br>9% | Tax<br>mount 1<br>106.78<br>22.88<br>190.68<br>320.34 | 9%<br>9%<br>9%                  | EX SOUNT 106.78 22.88 190.68 320.34 Proj           | E. & O.E. Total Tax Amount 213.56 45.76 381.36 640.68 ICES |





#### GST-INVOICE Invoice No. Dated Aushpa Services 2021-2022 26-Aug-2021 104 PS/AUG/393 2nd Floor Dr. Joshi Trust Market Opp Tirupati Tower, Ambadevi Road Amravati Other Reference(s) Supplier's Ref. AMRAVATI 444601 GSTIN/UIN: 27AMDPK2645N1ZR State Name: Maharashtra, Code: 27 E-Mail: nkhandar@rediffmail.com THE PRINCIPAL SHIVAJI SCIENCE COLLEGE CHIKHALI department of commerce lab 27AAETS1500P2ZA GSTIN/UIN : Maharashtra, Code : 27 State Name Buyer (if other than consignee) THE PRINCIPAL SHIVAJI SCIENCE COLLEGE GSTIN/UIN 27AAETS1500P2ZA Maharashtra, Code: 27 State Name HSN/SAC Quantity Amount Description of SI Goods and Services No. 254.24 Nos 1,779.68 7 Nos 8443 REPAIRING Pc Formationg and Instalation 3.389.84 423.73 Nos 85238020 8 Nos 2 Quick Heal LR-1 5,169.52 465.26 C.G.S.T.Sale 465.2