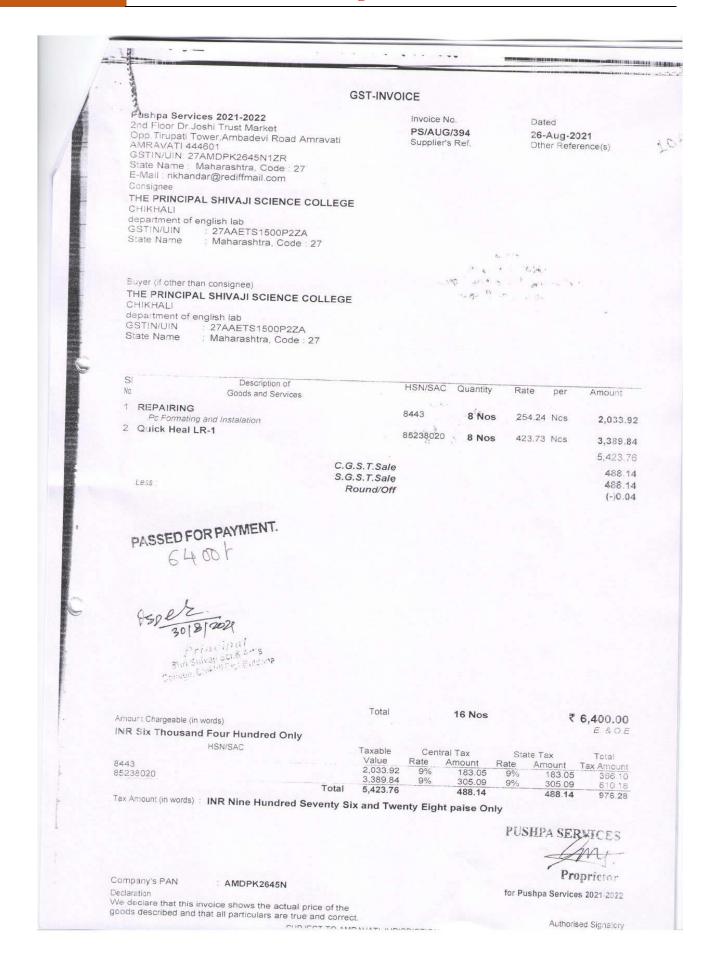

6,44<br>254,24<br>2,118,65<br>3,559,33 | 9%<br>9%<br>9%<br>9% | Tax<br>mount 1<br>106.78<br>22.88<br>190.68<br>320.34 | Rate Am<br>9%<br>9%<br>9%<br>9% | EX SOUNT 106.78 22.88 190.68 320.34 Proj           | E. & O.E. Total Tax Amount 213.56 45.76 381.36 640.68 ICES |
|   | Amount Chargeable (INR Four Thous 84733030 8443 85238020 Tax Amount (in words Company's PAN Declaration | in words) sand Two Hundred O HSN/SAC                                                              | Total<br>Forty and Six | Taxable<br>Value<br>1,186,44<br>254,24<br>2,118,65<br>3,559,33 | 9%<br>9%<br>9%<br>9% | Tax<br>mount 1<br>106.78<br>22.88<br>190.68<br>320.34 | 9%<br>9%<br>9%                  | EX SOUNT 106.78 22.88 190.68 320.34 Proj           | E. & O.E. Total Tax Amount 213.56 45.76 381.36 640.68 ICES |





#### GST-INVOICE Invoice No. Dated Aushpa Services 2021-2022 26-Aug-2021 104 PS/AUG/393 2nd Floor Dr. Joshi Trust Market Opp Tirupati Tower, Ambadevi Road Amravati Other Reference(s) Supplier's Ref. AMRAVATI 444601 GSTIN/UIN: 27AMDPK2645N1ZR State Name: Maharashtra, Code: 27 E-Mail: nkhandar@rediffmail.com THE PRINCIPAL SHIVAJI SCIENCE COLLEGE CHIKHALI department of commerce lab 27AAETS1500P2ZA GSTIN/UIN : Maharashtra, Code : 27 State Name Buyer (if other than consignee) THE PRINCIPAL SHIVAJI SCIENCE COLLEGE GSTIN/UIN 27AAETS1500P2ZA Maharashtra, Code: 27 State Name HSN/SAC Quantity Amount Description of SI Goods and Services No. 254.24 Nos 1,779.68 7 Nos 8443 REPAIRING Pc Formationg and Instalation 3.389.84 423.73 Nos 85238020 8 Nos 2 Quick Heal LR-1 5,169.52 465.26 C.G.S.T.Sale 465.26