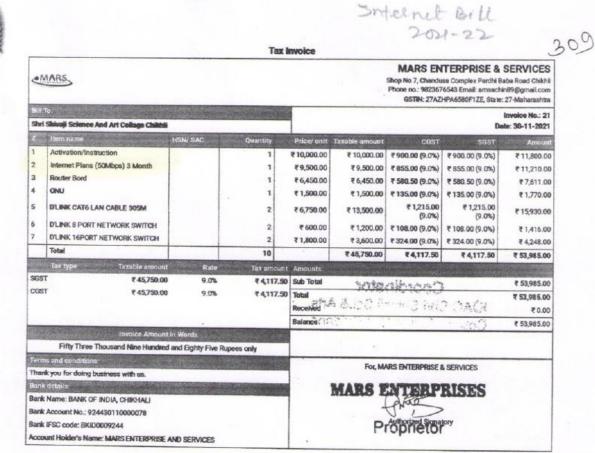

Expenditure incurred on maintenance of Infrastructure (Physical and Academic Support Facilities) excluding salary component during the year (INR in Lakhs) EXTRACT OF AUDIT STATEMENT 2021-22

| Sr.No. | Head                                                                       | EXPENDUTUR MAINTENANCE OF FACILITI | PHYSICAL | EXPENDUTURE ON MAINTEN/<br>ACADEMIC FACILITIE |         | EXPENDIT<br>INFRASTR<br>AUGMEN | UCTURE              |                             | Other   | EXPENDITURE EXCLUDING SALARY | Total  |
|--------|----------------------------------------------------------------------------|------------------------------------|----------|-----------------------------------------------|---------|--------------------------------|---------------------|-----------------------------|---------|------------------------------|--------|
| 1      | Administrative<br>Charges Paid to<br>Shrvaji Education<br>Society Amravati |                                    |          |                                               |         |                                |                     |                             | 0 887   | 0 887                        | 0.887  |
| 2      | Rent Rates and Taxes<br>(Municipal tax)                                    |                                    | 0 19935  |                                               |         |                                |                     |                             |         | 0.19935                      | 0 1993 |
|        |                                                                            | Electric Bill &<br>Maintenance     | 2 5695   | College Garden and Botanical Garden           | 0.0716  |                                |                     | Stationary                  | 0 16864 | 2 80974                      |        |
|        |                                                                            | Sweeper Charges                    | 0.2116   | Gas Cylinder Refilling                        | 0.05787 |                                |                     | Extra curricular Activity   | 0.29855 | 0.56802                      |        |
|        |                                                                            |                                    |          |                                               |         | Laboratory<br>Expenditure      | 4 28842             | Printing Exp                | 0.2905  | 4.57892                      |        |
|        |                                                                            | Misc exp                           | 0.05446  |                                               |         |                                |                     | Audit Fees                  | 0.42    | 0 47446                      |        |
|        |                                                                            | Facilities exp                     | 0.3963   | magzine Exp                                   | 0 14797 |                                |                     |                             |         | 0.54427                      |        |
|        |                                                                            | Building Colouring<br>Exp.         | 1 62959  | Workshop and Seminar                          | 0 47634 |                                |                     | Postage Exp                 | 0.05123 | 2 15716                      |        |
|        |                                                                            | Cooli freightage exp               | 0.0368   | Website Exp                                   | 0.3127  |                                |                     | TA & DA                     | 0.56035 | 0.90985                      |        |
|        |                                                                            | Electric Maintenance<br>Exp        | 0 44653  | ID card Exp                                   | 0.09249 |                                |                     | Typing & Zerox              | 0 31093 | 0 84995                      |        |
|        |                                                                            |                                    |          | vermicomposit Exp                             | 0.27828 |                                |                     | Games & Sports Exp          | 0.3034  | 0.58168                      |        |
|        |                                                                            | Maintenance Exp                    | 0.241    | Extention Activity                            | 0 12    |                                |                     | Social Gathering            | 0 11246 | 0.47346                      |        |
| 3      | Miscellaneous<br>Expenditure                                               |                                    |          | MOU membership Exp                            | 0.08    | office<br>Equipment            | 0.0737              | Advertisment exp            | 0.17568 | 0.32938                      | 18.808 |
|        |                                                                            | Bore repair exp                    | 0 045    | Online admission exp                          | 0.39836 |                                |                     | Bank Comission (non Salary) | 0 02335 | 0.46671                      |        |
|        |                                                                            | Pest control exp.                  | 0 28465  | Library Expenditure                           | 0.67359 |                                |                     | Youth Festiva Exp           | 0.031   | 0 98924                      |        |
|        |                                                                            | Bulding Maint Exp                  | 0 1412   |                                               |         |                                |                     | Hospitality exp.            | 0.0492  | 0 1904                       |        |
| 0      |                                                                            | Geen audit Exp                     | 0.15     | office Automization Software Charge           | 0 1416  |                                |                     | Bank Comission (Salary)     | 0 00944 | 0.30104                      |        |
|        |                                                                            |                                    |          | Rubber Stamp Exp.                             | 0.0145  | Renovation                     | 0.3717              | T D S Return Fee            | 0.18    | 0.5662                       |        |
|        |                                                                            | New warer connection               | 0 24396  | Spirit Licence & Renewal                      | 0.04377 |                                |                     |                             |         | 0.28773                      |        |
|        |                                                                            |                                    |          | Internet Charges                              | 0.194   |                                |                     | NCC exp                     | 0.17233 | 0.36633                      |        |
|        | 1                                                                          |                                    |          | Alcohal licence exp                           | 0.00525 |                                |                     | Plan and estimate Exp.      | 0.41    | 0.41525                      |        |
|        |                                                                            |                                    |          | Mock parlament Comp Exp                       | 0.1752  |                                | NAGWA.              | ISO Exp.                    | 0.177   | 0.3522                       |        |
|        |                                                                            |                                    |          | Science exibition exp                         | 0.057   | 120                            | 4                   | 10                          |         | 0.057                        |        |
|        |                                                                            |                                    |          | Internet Wifi campus Expend                   | 0.53985 | (3)                            | Ph                  | 181                         |         | 0.53985                      |        |
| 4      | Fees paid to University                                                    |                                    |          |                                               | 8 00615 | BH4GM                          | embersh<br>to 10497 | 100                         |         | 8.00615                      | 8.0061 |
| 5      | Remuneration Paid to<br>CHB teacher                                        |                                    |          |                                               | ı       | (2) N                          | 10 10-3             | 2                           |         | 1                            | 1      |