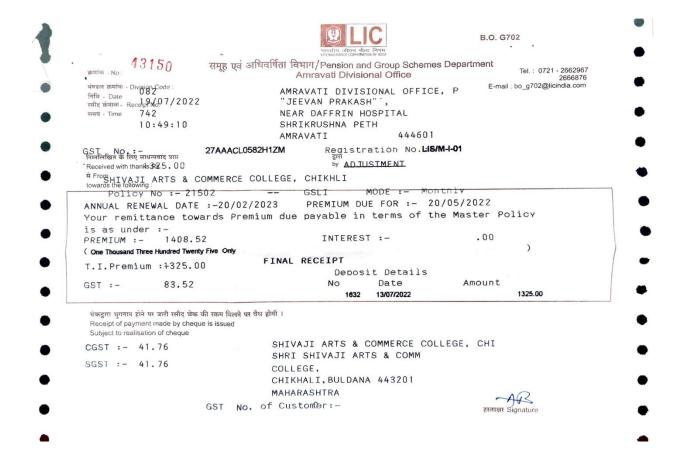

EGE CHIKHLI DIST. BULDANA

www.shivajichk.ac.in email: shivajichk@rediff.com **(07264)** 242088

Re-accredited by NAAC with B++ Grade [CGPA - 2.82]

Shri Harshawardhan P. Deshmukh
President
Shri Shivaji Education Society, Amravati

Dr. Omraj S. Deskmukh Principal M.Sc., Ph.D.

Ref. No. 555A C/19AC/2022 .

Date: 31/8/2022

#### Self Declaration

This is to certify that, the information, reports, true copies of the supporting documents, numerical data, and weblinks furnished in this file are verified by IQAC and the head of the institution and found correct.

Hence this certificate is issued.

Dr. V. U. Pochhi
Coordinator
IQAC,Shri Shivaji Sci.& Arts
College,Chikhli Dist.Buldana



Dr. Omraj S. Deshmukh
PRINCIPAL
Shr Shivaji Science & Arts
College, Chikhli, Dist Buldane

## 2. GLIC receipt



## **Proof of Monthly Deduction of GLIC- Salary Bill**

| 7               |                 | 01                | 4             | ω                | N                 | -                     | -      | 2                                        | ?                                       | -                                                  |                                                                                                                                                                                          |
|-----------------|-----------------|-------------------|---------------|------------------|-------------------|-----------------------|--------|------------------------------------------|-----------------------------------------|-----------------------------------------