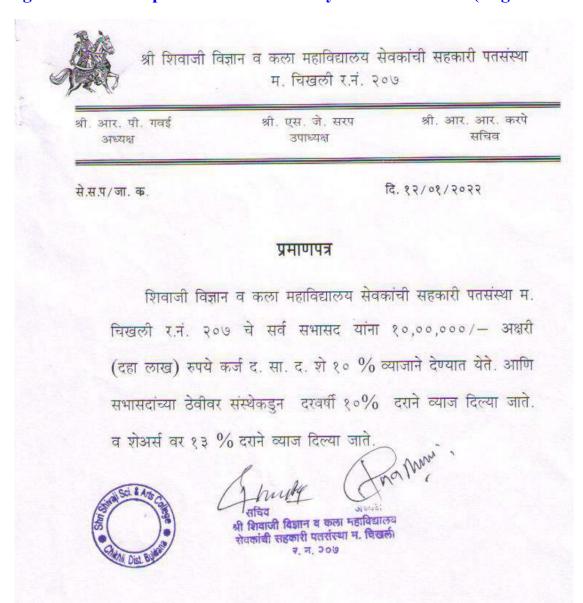

5734 | 864070               | 36116           | 35114                  |    | _ <del>=</del>                           | individual a/c            | Net Salary to                                      |
| 0       | c       | 9       |                      | Y DELLAND       | on Value               |    |                                          | Remarks                   |                                                    |

(Dr. O. S. Destinato)

PRINCIPAL

Shri Shwaji Science & Arts

College, Chikhi, Dist Budana

Name of the College - SHRI SHIVAJI SCIENCE & ARTS COLLEGE, CHIKHLI

College salary payment Bank Auc No. 2024. Code No. BAVAS B 3. Notice, Certificate and Balance sheet of Shri Shivaji Science and Arts College Earner's Cooperative Credit Society Limited Chikhli (Reg. No.: 207)



copy of this letter is given on next page.

## Shree Shivaji Science and Arts College Co-operative Credit Society Ltd. Chikhli Reg.No. 207

Date: 12/01/2022

#### Certificate

Shivaji Science and Arts College Employees' Co-operative Credit Society M. Chikhli R.No. Loan of Rs.10,00,000/- Akhari (Ten Lakh) to all members of 207. Sa. The. Sh is paid at 10% interest. And interest is paid by the institution at the rate of 10% per annum on the member's deposit. And 13% interest is paid on shares.



शिवाजी <mark>विज्ञान व</mark> कला महाविद्यालय सेवकांची सहकारी पतसंस्था म. चिखली र.नं. २०७

श्री. <mark>आर</mark>. पी. गवई अध्यक्ष श्री. एस. जे. सरप उपाध्यक्ष श्री. आर. आर. करपे सचिव

से.स.प/जा. क.

दि. १२/०१/२०२२

#### प्रमाणपत्र

श्री शिवाजी विज्ञान व कला महाविद्यालय सेवकांची सह. पतसंस्था म. चिखली