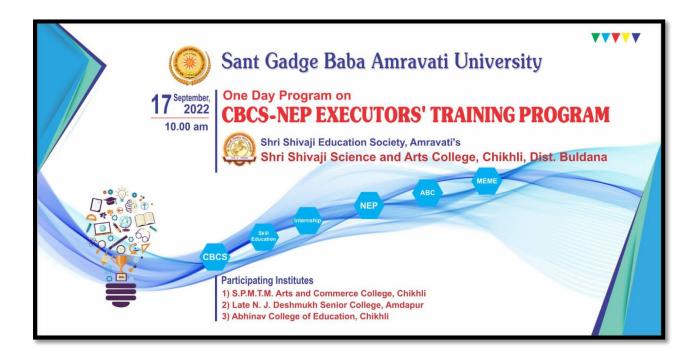

# **CBCS-NEP EXECUTORS TRAINING PROHRAM**



# Registration

# 9-00 to 10-00 AM

| _             |                                |                                              | 0 0                            | 141 1 1                        |                 |                      | a Amravati University            |         | 2022\