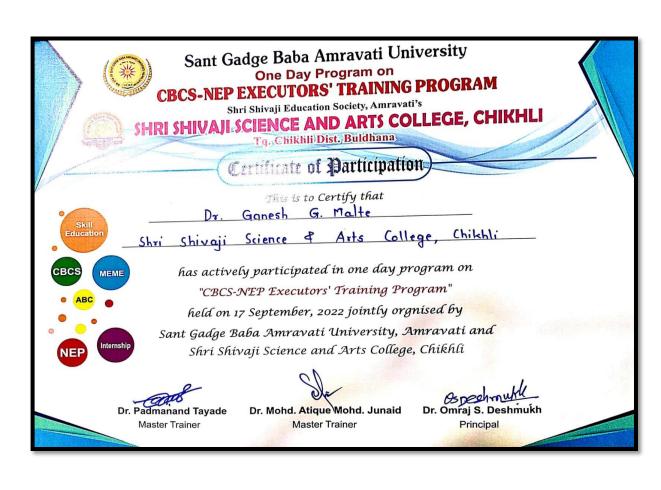

------|----------------------|------|-------------------------|--------------|
| 73. Dr. J.D. 1                               | Center 9730895411    | 307  | S.P.M.College, Chikhli. | - 9 16 MID R |
| Parmeir Assimilar                            | 9767204470           | 390. | M.A.K.A. College        | 1 10 11 11   |
| 74. Shaikh Faisal Ast.lec<br>Shailth SiraJ   | 9860451060           | 390  | of Education Dhad.      | 10100mm      |
| zandagar                                     |                      |      | -11-                    | •            |
| 75 Abubakar Siddiqui Ast lec.<br>Abdul Riyoz | 90268366             | 330  | - '' -                  | *            |
|                                              |                      |      |                         |              |











# **Report on CBCS-NEP Executers Training Programme**

## 17<sup>th</sup> September 2022

### **Registration and Inauguration Programme**

As per Sant Gadge Baba Amravati University's pre-decided schedule CBCS-NEP Executers Training Programme was conducted on dated 17<sup>th</sup> September 2022. Total four colleges participated in this programme namely, Shri Shivaji Science and Arts College Chikhli, S. P. M Arts and Commerce College, Chikhli, Abhinav College of Education, Chikhli, Maulana Azad College of Education, Dhad, Dist. Buldana and Late N. J. Deshmukh Arts College Amadapur. Total 56 participants were registered for this training programme. Inauguration programme started at 10 AM, Principal Dr. O. S. Deshmukh was in chair and Dr. Subhash Gavhane was present as an inaugurat