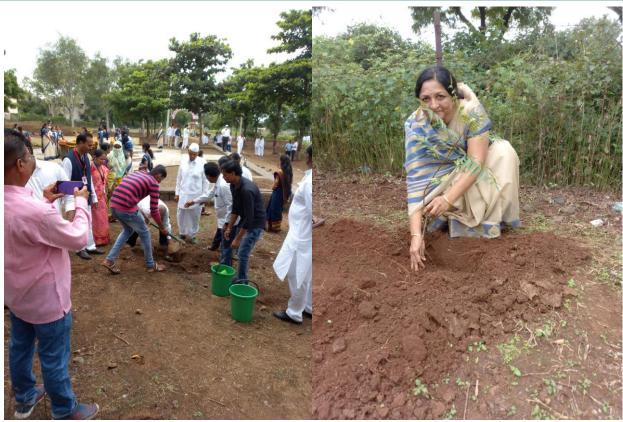

Criterion VII-Institutional Values and Best Practices / QnM-7.1.2

Green Campus Initiatives: Tree Plantation by The Hand of Hon. Life Members & Hon. Guest

Green Campus Initiatives: Tree Plantation by The Hand of Prominent Alumni of College

Green Campus Initiatives: Tree Plantation Drive

Shri Shivaji Science & Arts College, Chikhli, Dist. Buldana. 443201 (M.S.)

Green Campus Initiatives: Tree Plantation Drive

Green Campus Initiatives: Bird Nest & Water Pot