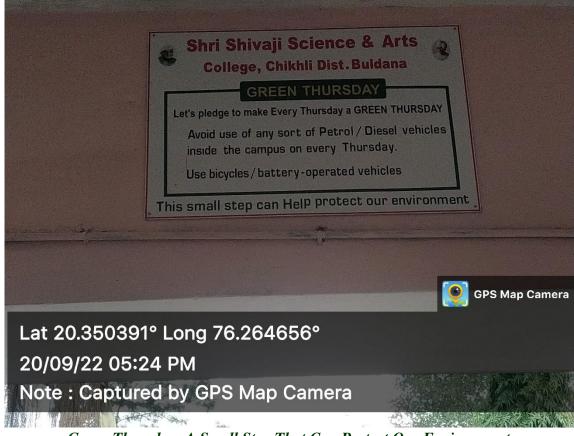

### 5) Restricted entry of vehicles/ Use of Bicycle/ battery powered vehicles:

- No Vehicle Day for all stakeholders shall be observed campus on every Thursday.
- Restricted entry of automobiles prompting the use of bicycles and electric vehicles as possible.
- The students shall be encouraged to avail Bus Pass facility of Maharashtra State Road Transport Corporation.
- The employees of the college whose residence is close to the college campus shall be encouraged to walk to college.

No Vehicle Day: On Thursday of Every Week

Green Thursday: A Small Step That Can Protect Our Environment

Green Campus Initiatives: Use of Electric Vehicles by Staff Members & Students

Green Campus Initiatives: Landscaping with trees and plants