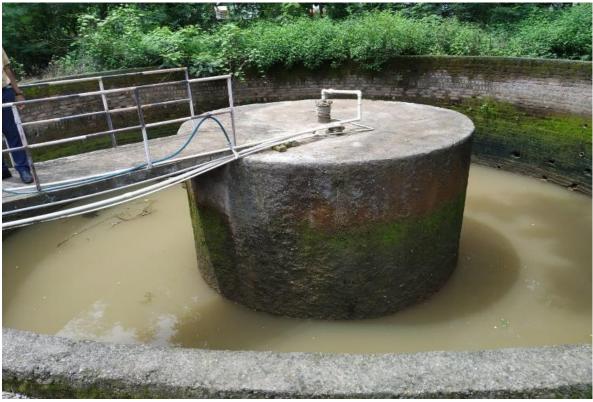

Green Campus Initiatives: Bird Feeder

Green Campus Initiatives: Awareness Activity-Use Jute/Clothes Bags

*iii) Water Conservation:* 

Composite Bore Well Recharge Project: Summer

Composite Bore Well Recharge Project: Summer

Composite Bore Well Recharge Project: Monsoon Season

Composite Bore Well Recharge Project: Monsoon Season

Water Conservation: Composite Bore Well Recharge Project-Recharge Pit

Water Conservation: Recharge Trenches