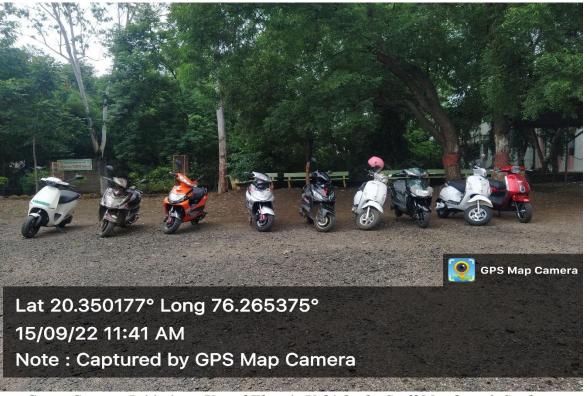

### 5) Restricted entry of vehicles/ Use of Bicycle/ battery powered vehicles:

- No Vehicle Day for all stakeholders shall be observed campus on every Thursday.
- Restricted entry of automobiles prompting the use of bicycles and electric vehicles as possible.
- The students shall be encouraged to avail Bus Pass facility of Maharashtra State Road Transport Corporation.
- The employees of the college whose residence is close to the college campus shall be encouraged to walk to college.

No Vehicle Day: On Thursday of Every Week

Green Thursday: A Small Step That Can Protect Our Environment

Green Campus Initiatives: Use of Electric Vehicles by Staff Members & Students

Green Campus Initiatives: Landscaping with trees and plants