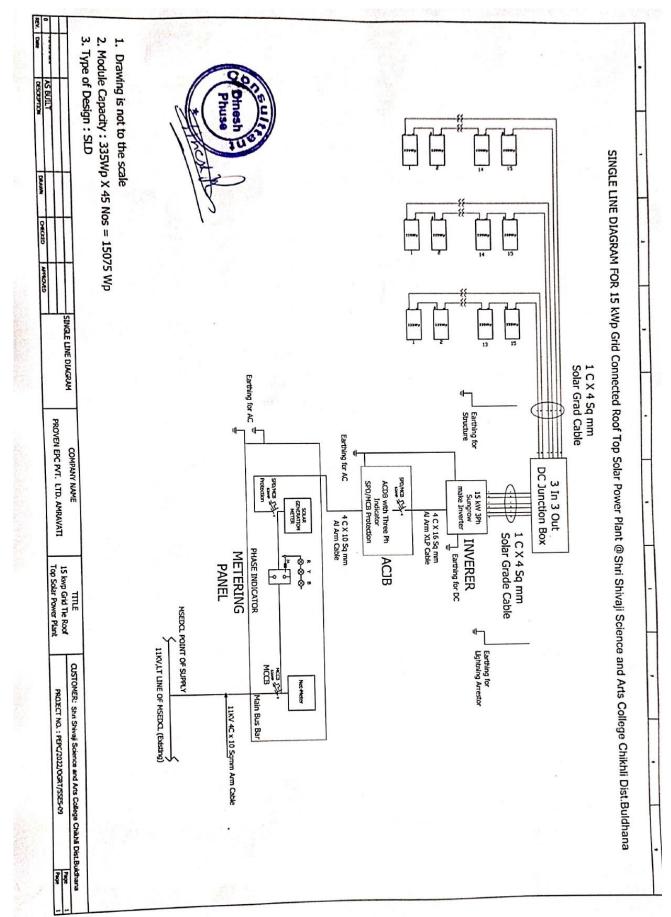

shtra.

Sub: - Regarding installation of 15 kwp Solar Power Plant.

Ref: - Estimate sanction from Shri. Shivaji Education Society Head office for the Solar Power Plant.

Respected Sir,

With reference to the above subject and your request to install the solar power plant of 15 kwp after the power bill analysis.

We are in process of designing of 15 kwp solar power plant also we are in process of completing the M.S.E.D.C.L. compliances.

As we have started the above process from 21/09/2022 after we receive approval from Shri. Shivaji Education Society Head .however the plant installation process has been started and will be installed within 45 days.

Thanking You Dinesh Phuse Dinesh Phuse Solar Power consultant Shri. Shivaji Education Society Amravati

Sanction Plan for 15 Kw Solar Plant:



#### ii) Green Campus Initiatives:

Energy audit has been done by PPS Energy Solutions Private Limited, Pune, a government recognized private agency and Department of Physics. The Energy Efficiency Assessment was undertaken in order to evaluate energy performance and identify potential energy conservation measures. Environment and Green Audit has been done Nature Conservation Society, Akola (Maharashtra), a government recognized private agency and Department of Botany and Zoology. The methodology included data collection, insight inspection, evaluation, computation, conducting physical survey and review of relevant documentation.

A brief report has been submitted to provide a high-level overview of the status of clean and green environment at college campus combined with an illustration