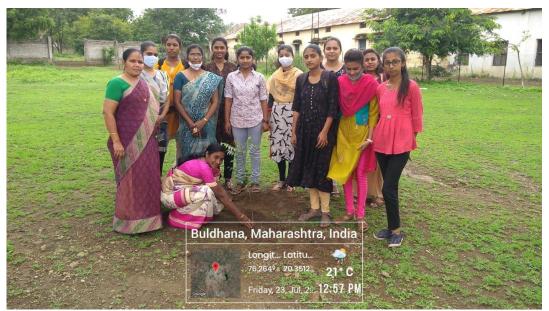

Criterion VII-Institutional Values and Best Practices / QnM-7.1.2

Green Campus Initiatives: Tree Plantation by The Hand of Hon. Life Members & Hon. Guest

Green Campus Initiatives: Tree Plantation by The Hand of Prominent Alumni of College

Green Campus Initiatives: Tree Plantation Drive

Shri Shivaji Science & Arts College, Chikhli, Dist. Buldana. 443201 (M.S.)

Green Campus Initiatives: Tree Plantation Drive

Green Campus Initiatives: Bird Nest & Water Pot