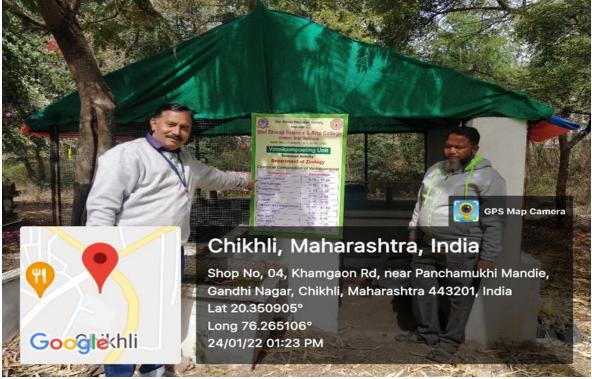

Water Conservation: Rooftop Water Conservation

Water Conservation: Rooftop Water Conservation

iv) Management Of the Various Types of Degradable and Nondegradable Waste:

Solid Waste Management: Vermicompost Project for Organic Solid Waste