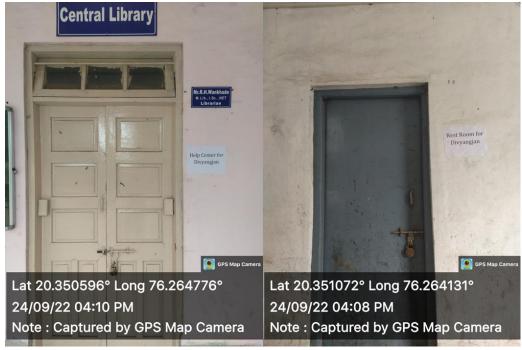

### **Institution Facilities:**

- Reception Counter in the Administrative Office to provide all the necessary information.
- Signposts, on all prominent places.
- Washroom's facility which is differently-abled friendly.
- Provision for Scribes for differently-abled persons during examinations.
- Grant of additional time to answer the examination.
- Provision for accessible rooms or special / convenient seating arrangements.
- Taking of special care by Academic Class Mentors in facilitating their distinct needs.
- Conduct of sensitization programmes creating awareness among the fellow-mates to facilitate Divyangjan.