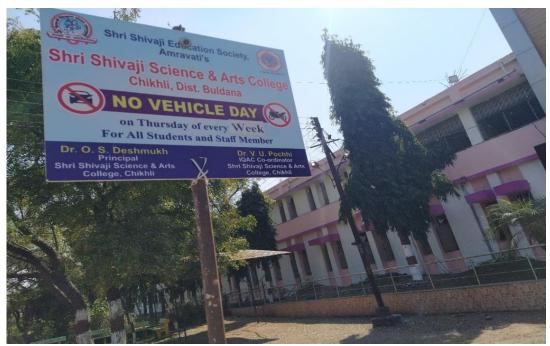

LED Tube Lights: Zoology Laboratory

LED Tube Lights: Late Dalitmitra Pandharinath Patil Seminar Hall

ii) Green campus Initiatives:

Green Campus Initiatives: Environment Policies

No Vehicle Day: On Thursday of Every Week

No Vehicle Day: On Thursday of Every Week

Green Thursday: A Small Step That Can Protect Our Environment

Green Campus Initiatives: Use of Electric Vehicles by Staff Members & Students

Green Campus Initiatives: Landscaping with trees and plants