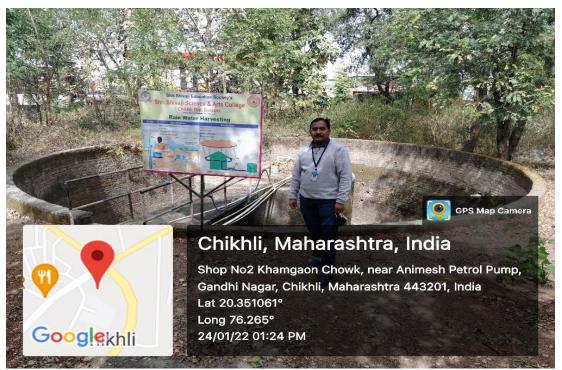

### 1) Waste Water Management/ Rainwater Harvesting:

- Repair sources of water leakage, such as dripping taps as quickly as possible.
- Installation of appliances which reduce water consumption.
- Implementation of rain water harvesting.
- Bore well recharge system
- Trenches to increase underground precipitation of water at Late Pandharinath Patil Samadhi Sthal
- Construction of Tanks & Buds at some places in college campus.

### **Facilities:**

- Rain water harvesting from rooftop run-offs.
- Well-developed bore well recharge system
- Low pressure & sensor-based water tabs in some areas of campus
- Ponds and trenches near the tomb (Samadhi) of Late Pandharinath Patil
- Water distribution system in the Campus
- Soak pits to treat effluents from laboratories.