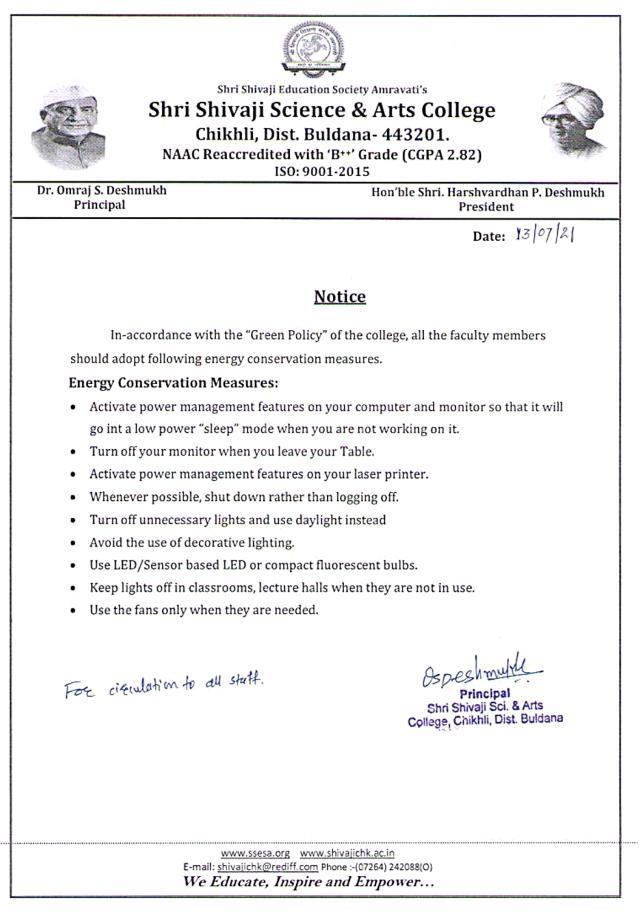

### 2) Energy Conservation Measures:

- Activate power management features on your computer and monitor so that it will go into a low power "sleep" mode when you are not working on it.
- Turn off your monitor when you leave your Table.
- Activate power management features on your laser printer.
- Whenever possible, shut down rather than logging off.
- Turn off unnecessary lights and use daylight instead.
- Avoid the use of decorative lighting.
- Use LED/Sensor based LED or compact fluorescent bulbs.
- Keep lights off in conference rooms, classrooms, lecture halls when they are not in use.
- Use the fans only when they are needed.