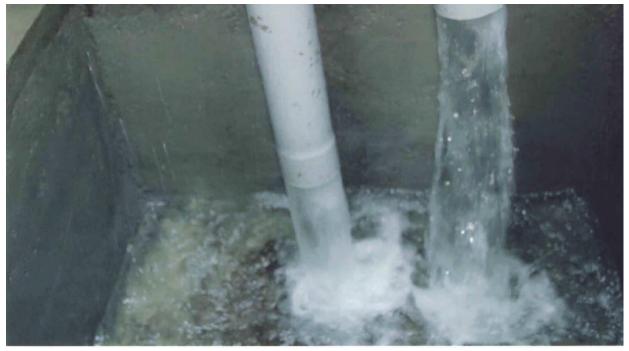

Water Conservation: Rooftop Water Conservation

Water Conservation: Rooftop Water Conservation

iv) Management Of the Various Types of Degradable and Nondegradable Waste:

Solid Waste Management: Vermicompost Project for Organic Solid Waste

Solid Waste Management: Dust Bins

Liquid Waste Management: Facility for Chemistry Department

v) Geotagged Photos-Disabled-friendly, barrier free environment:

Divyangjan-Friendly, Barrier Free Environment: Ramp-1-For Seminar Hall/Classroom