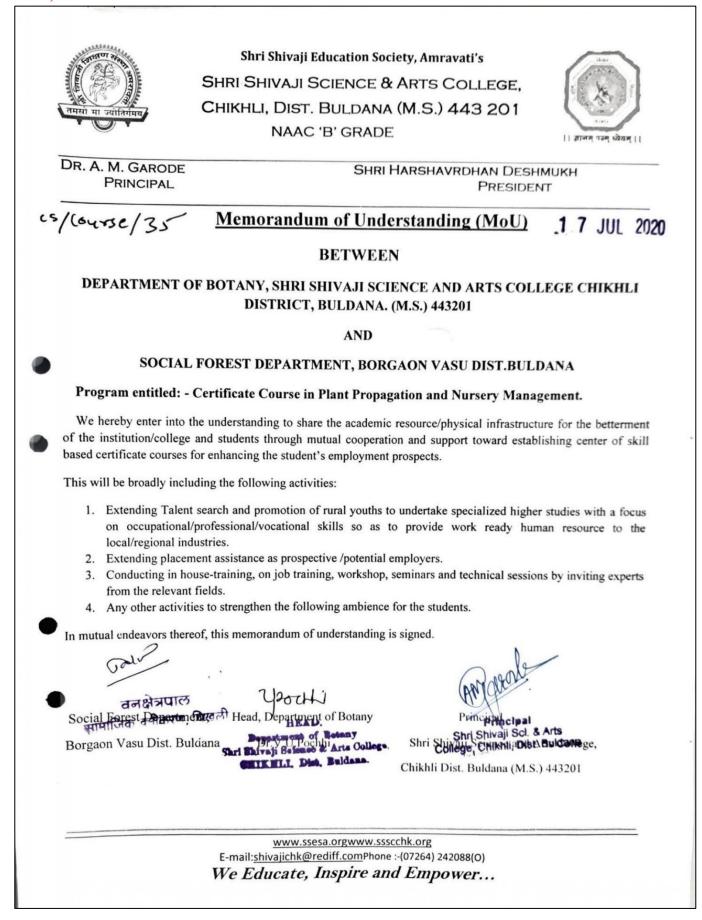

### 2) Liquid waste management:

- Chemical liquid waste generated in the lab is collected in separate soak pits which are located aloof from the water bodies.
- The soak pits are periodically emptied and dumped in special area outside the campus and town with due care.

### 3) E-waste management:

- E-waste at our college refers to electronic equipment that has gone out of use. The cartridge of printers is refilled from a suitable vendor and reused it.
- Canteen wastewater shall be managed through sedimentation pits which are cleared periodically of the waste and the rest of the water shall pass into the traditional drain.