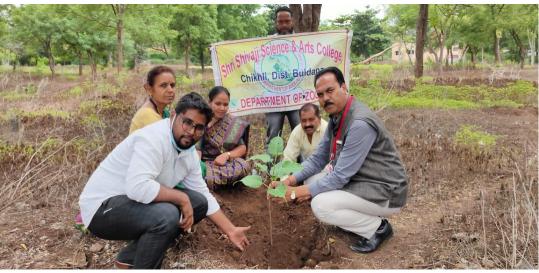

Criterion VII-Institutional Values and Best Practices / QnM-7.1.2

Green Campus Initiatives: Tree Plantation by The Hand of Hon. Life Members & Hon. Guest

Green Campus Initiatives: Tree Plantation by The Hand of Prominent Alumni of College

Green Campus Initiatives: Tree Plantation Drive

Shri Shivaji Science & Arts College, Chikhli, Dist. Buldana. 443201 (M.S.)

Green Campus Initiatives: Tree Plantation Drive

Green Campus Initiatives: Bird Nest & Water Pot