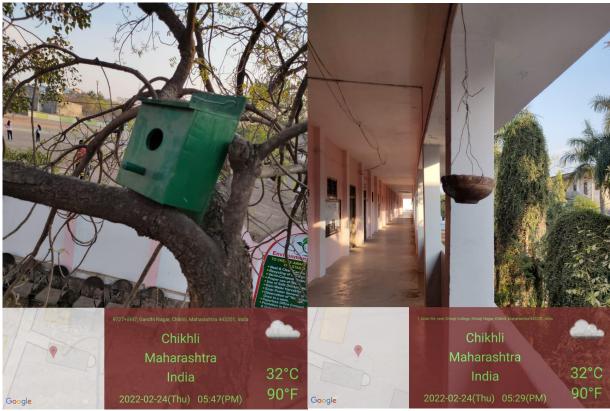

Green Campus Initiatives: Tree Plantation Drive

Shri Shivaji Science & Arts College, Chikhli, Dist. Buldana. 443201 (M.S.)

Green Campus Initiatives: Tree Plantation Drive

Green Campus Initiatives: Bird Nest & Water Pot

Green Campus Initiatives: Bird Feeder

Green Campus Initiatives: Awareness Activity-Use Jute/Clothes Bags

*iii) Water Conservation:* 

Composite Bore Well Recharge Project: Summer

Composite Bore Well Recharge Project: Summer