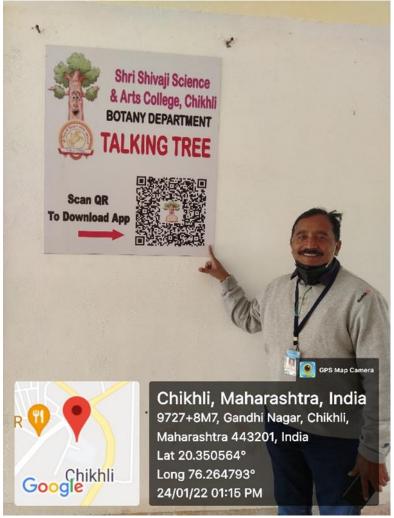

Green Campus Initiatives: Landscaping with Trees and Plants

Green Campus Initiatives: Landscaping with Trees and Plants

Green Campus Initiatives: Landscaping with Trees

Green Campus Initiatives: Talking Tree App QR Code