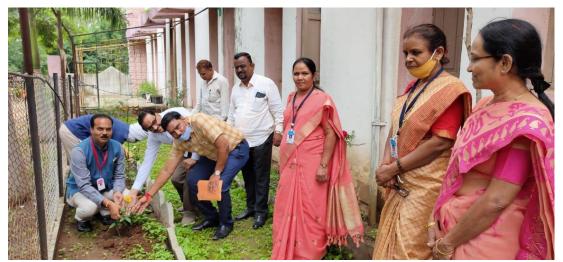

Criterion VII-Institutional Values and Best Practices / QnM-7.1.2

Green Campus Initiatives: Tree Plantation by The Hand of Hon. Life Members & Hon. Guest

Green Campus Initiatives: Tree Plantation by The Hand of Prominent Alumni of College

Green Campus Initiatives: Tree Plantation Drive

Shri Shivaji Science & Arts College, Chikhli, Dist. Buldana. 443201 (M.S.)

Green Campus Initiatives: Tree Plantation Drive

Green Campus Initiatives: Bird Nest & Water Pot