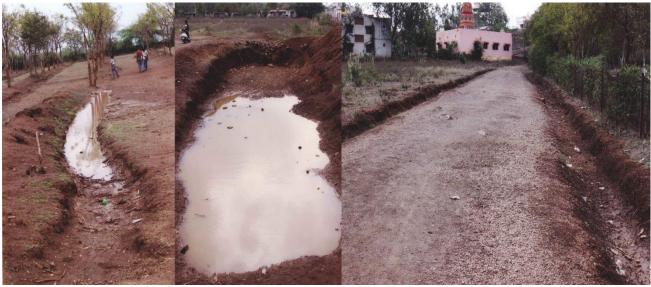

Composite Bore Well Recharge Project: Monsoon Season

Composite Bore Well Recharge Project: Monsoon Season

Water Conservation: Composite Bore Well Recharge Project-Recharge Pit

Water Conservation: Recharge Trenches

Water Conservation: Recharge Trenches

Water Conservation: Recharge Trenches

Water Conservation: Recharge Trenches

Water Conservation: Farm Ponds

Water Conservation: Farm Ponds

Water Conservation: Farm Ponds Near Pandharinath Patil Samadhi Sthal