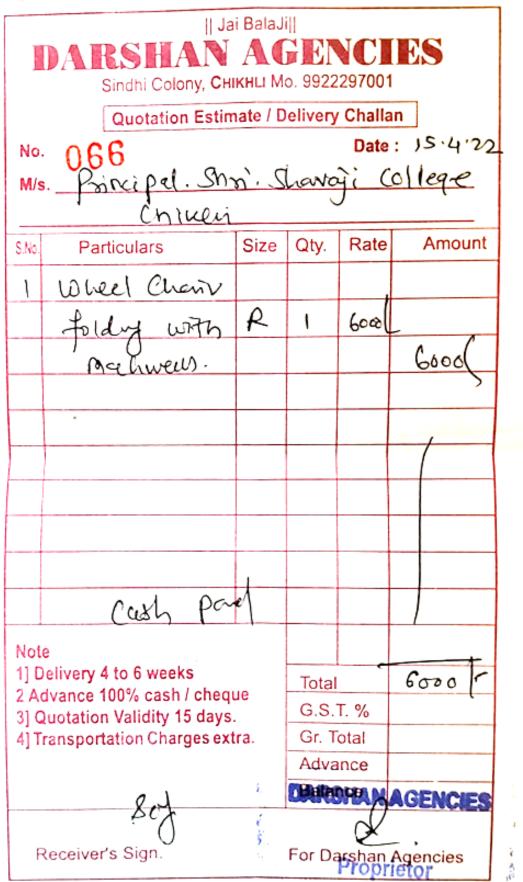

### **Institution Facilities:**

- Two entrances for easy and proximate entry and exit.
- Ramp facility is available on the campus.
- Physical facility like wheelchairs is available for physically challenged persons.
- Reserved Parking facility for Divyangjan.