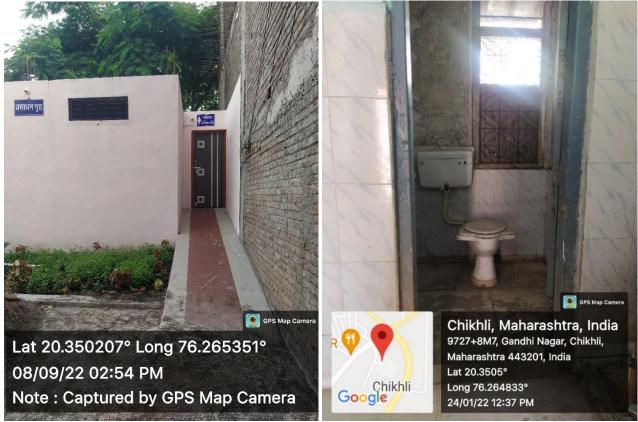

Solid Waste Management: Dust Bins

Liquid Waste Management: Facility for Chemistry Department

v) Geotagged Photos-Disabled-friendly, barrier free environment:

Divyangjan-Friendly, Barrier Free Environment: Ramp-1-For Seminar Hall/Classroom