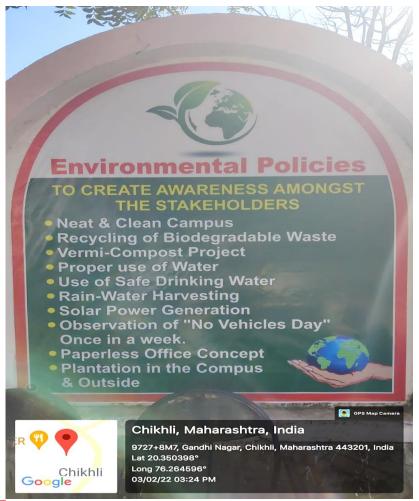

LED Tube Lights: Zoology Laboratory

LED Tube Lights: Late Dalitmitra Pandharinath Patil Seminar Hall

ii) Green campus Initiatives:

Green Campus Initiatives: Environment Policies

No Vehicle Day: On Thursday of Every Week