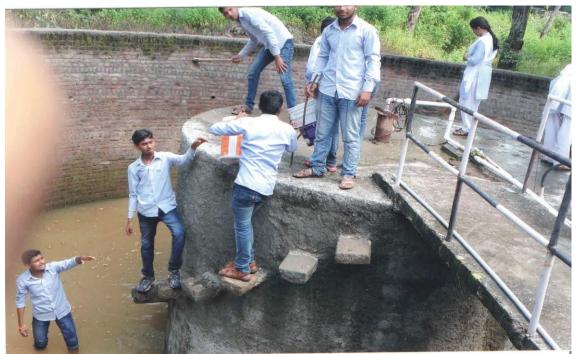

Green Campus Initiatives: Bird Feeder

Green Campus Initiatives: Awareness Activity-Use Jute/Clothes Bags

*iii) Water Conservation:* 

Composite Bore Well Recharge Project: Summer

Composite Bore Well Recharge Project: Summer

Composite Bore Well Recharge Project: Monsoon Season

Composite Bore Well Recharge Project: Monsoon Season

Water Conservation: Composite Bore Well Recharge Project-Recharge Pit

Water Conservation: Recharge Trenches