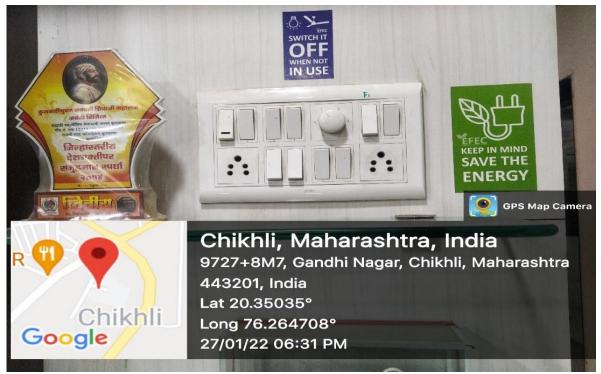

### 2) Geotagged Photos:

i) Alternate Sources of Energy and Energy Conservation Measures:

Save Energy Tips: Administrative office

LED Tube Lights: Administrative Office

LED Lights: Principal Office

LED Tube Lights: Chemistry Laboratory