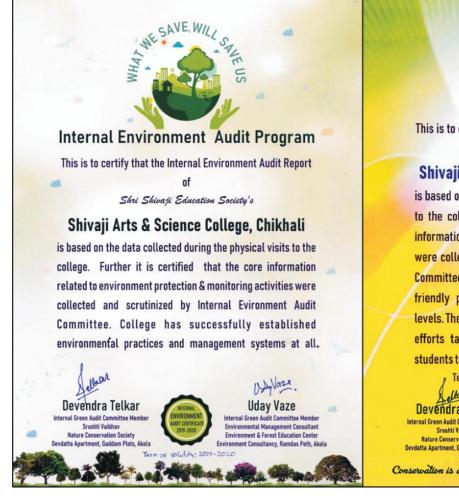

te Limited, Pune, a government recognized private agency and Department of Physics. The Energy Efficiency Assessment was undertaken in order to evaluate energy performance and identify potential energy conservation measures. Environment and Green Audit has been done Nature Conservation Society, Akola (Maharashtra), a government recognized private agency and Department of Botany and Zoology. The methodology included data collection, insight inspection, evaluation, computation, conducting physical survey and review of relevant documentation.

A brief report has been submitted to provide a high-level overview of the status of clean and green environment at college campus combined with an illustration of areas for further improvements.

#### a) Internal Green & Environment Audit Certificate:



This is to certify that the internal Green Audit Report of Shri Shivaji Education Society's

### Shivaji Arts & Science College, Chikhali

is based on the data collected during the physical visits to the college. Further it is certified that the core information related to green initiatives and activities were collected and scrutinized by Internal Green Audit Committee. College has successfully established ecofriendly practices and management systems at all levels. The evidences are substantial. We appreciate the efforts taken by teaching, non teaching staff and students towards keeping the campus green.

Term of validity : April 1" 2019 - March 31" 2020 Devendra Telkar Internal Green Audit Committee Member Sruahti Vaibhav Nature Conservation Society Devdatta Apartment, Gaddam Plats, Ako