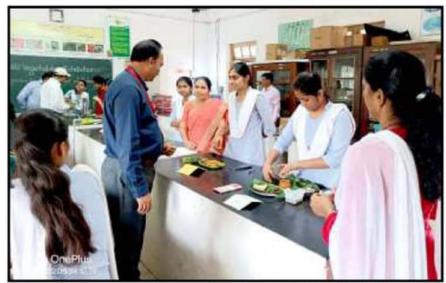

## Medicinal Plants Exhibition:

a) Photos

Medicinal Plants Exhibition: Students Explaining Health Benefits of Medicinal Plants

Coordinator IQAC,Shri Shivaji Sci.& Arts College,Chikhli Dist.Buldana