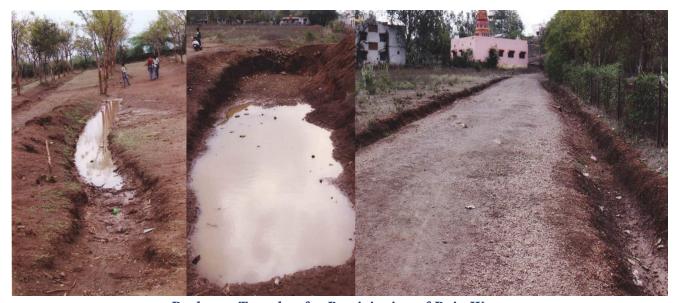

## iii) Farm Ponds & Dug Well:

 $20 \times 10 \times 3$  m dimension pits is dugged. At every 1 meter a seat of half meter has been given. The excavated murum is kept at edge, and edge made high. For the inlet water a trench is dug and filter plug of stones and bricks is constructed. The estimated, recharge capacity is found 30 lacs lit per annum.

Water Conservation: Farm Ponds Near Pandharinath Patil Samadhi Sthal

Water Conservation: Farm Ponds Near Pandharinath Patil Samadhi Sthal

Water Conservation: Farm Ponds Near Pandharinath Patil Samadhi Sthal

Water Conservation: Farm Ponds Near Pandharinath Patil Samadhi Sthal

**Dug well:** An old well was cleaned and renovated twice and then a mesh of iron boars is kept on the mouth to prevent it from throwing the PUJA MATERIAL. It kept open for public use.