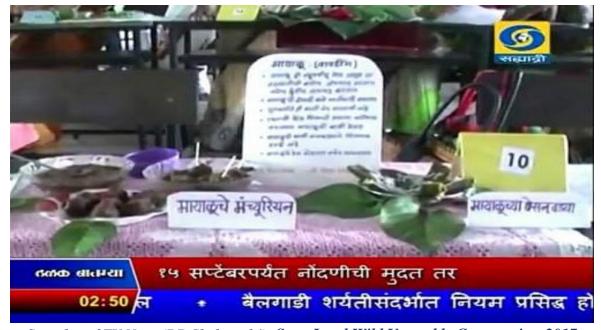

## Medicinal Plants Exhibition:

a) Photos

Medicinal Plants Exhibition: Students Explaining Health Benefits of Medicinal Plants

Coordinator IQAC,Shri Shivaji Sci.& Arts College,Chikhli Dist.Buldana

## b) Some Samples from Species Information Chart from Departement of Botany Made by Students: