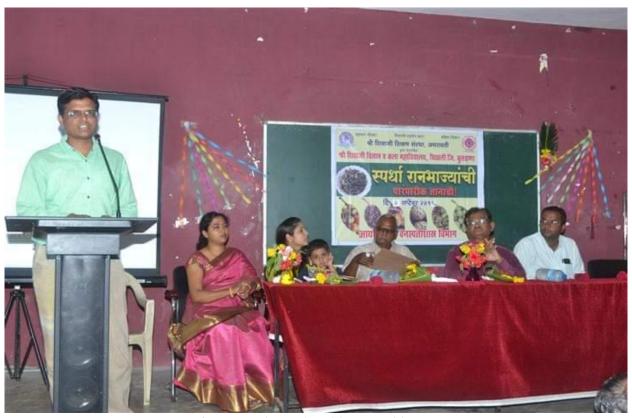

State Level Wild Vegetable Competetion:2017, Hon. Adv. Arun Shelke (Ex.-President Shri Shivaji Edu. Society, Amravati) felicitating to Rahibai Popere (Famous Seed Mother) in Inaugural Functions

State Level Wild Vegetable Competetion: 2017, MLA Shewtatai Mahale, felicitating to Rahibai Popere (Famous Seed Mother) in Valedictory Functions

State Level Wild Vegetable Competetion: 2017, Hon. Adv. Arun Shelke & Dignitaries observing & knowing medicinal benefits of recipes of Wild Vegetables

Womens from Rural Area & Students Praticipation: Regional Level Wild Vegetable Competetion: 2017