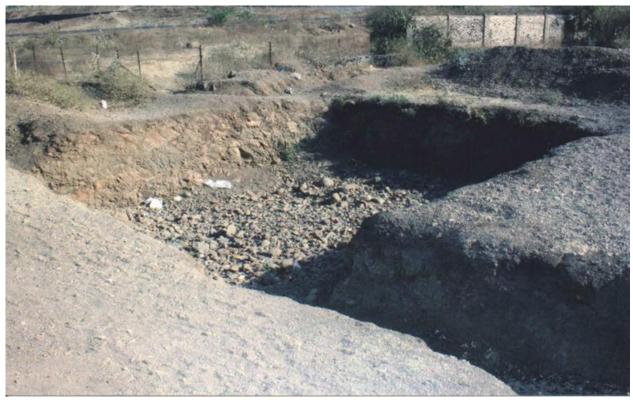

## 4) The Practice:

A composite bore well recharge system is developed in the college campus by leaving 2-meter diameter space from borewell 8 m wide and 4 m deep well is constructed having double wall cup shape. It is estimated that total 60 lac litre water will be recharged. A 2x3 x2 meter pit is excavated with a honey comb wall. 300 mm filter bed is prepared by using stone crush (Gitti) & sand. An iron welded cover is put on the mouth of the pit. The estimated water recharge capacity is about 60,000 litres.

## Composite Bore Well Recharge Project: Recharge Pit

**Recharge Pit:** A 2x3 x2 meter pit is excavated. A honey comb wall is constructed. 300 mm filter bed is prepared by using stone crush (Gitti) & sand. An iron welded cover is put on the mouth of the pit. A drum nallah or recharge trench is fixed with it. The estimated water recharge capacity is about 60,000 litres.