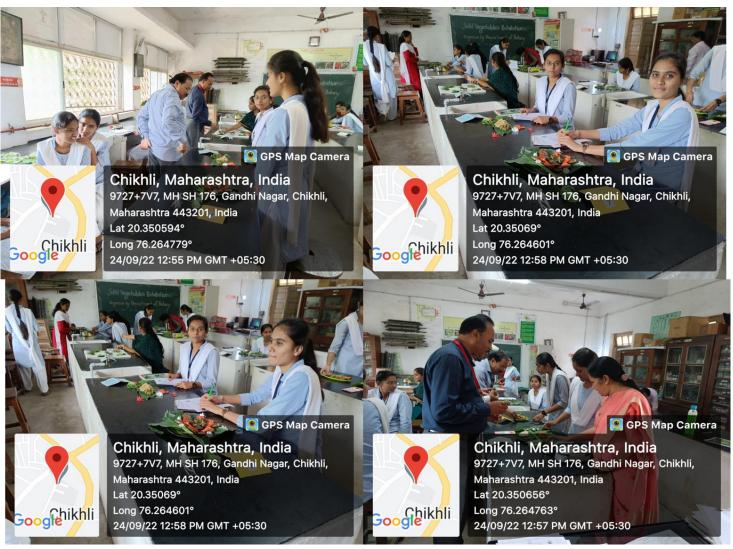

## b) Photos:

i) Wild Vegetable Competition :2022

Wild Vegetable Competetion:2022, Dignitaries Observing & Knowing Medicinal Benefits of Recipes of Wild Vegetables

ii) State Level Wild Vegetable Competition: 2017

State Level Wild Vegetable Competetion:2017, Hon. Adv. Arun Shelke (Ex.-President Shri Shivaji Edu. Society, Amravati) felicitating to Rahibai Popere (Famous Seed Mother) in Inaugural Functions

State Level Wild Vegetable Competetion: 2017, MLA Shewtatai Mahale, felicitating to Rahibai Popere (Famous Seed Mother) in Valedictory Functions

State Level Wild Vegetable Competetion: 2017, Hon. Adv. Arun Shelke & Dignitaries observing & knowing medicinal benefits of recipes of Wild Vegetables

Womens from Rural Area & Students Praticipation: Regional Level Wild Vegetable Competetion: 2017

Womens from Rural Area & Students Praticipation: Regional Level Wild Vegetable Competetion:2017

Womens from Rural Area & Students Praticipation: Regional Level Wild Vegetable Competetion: 2017

Dignitaries Observing & Testing Recipes of Wild Vegetables

Students from Rural Area & Students Praticipation: State Level Wild Vegetable Competetion:2017

Snapshot of TV News (DD Shahyandri): State Level Wild Vegetable Competetion: 2017

Snapshot of TV News (DD Shahyandri): State Level Wild Vegetable Competetion: 2017

Snapshot of TV News (DD Shahyandri): State Level Wild Vegetable Competetion: 2017

Snapshot of TV News (DD Shahyandri): State Level Wild Vegetable Competetion: 2017

Урсты' Coordinator IQAC,Shri Shivaji Sci.& Arts College,Chikhli Dist.Buldana

## iii) Regional Level Wild Vegetable Competition:

Inuaguration of Regional Level Wild Vegetable Competetion:2016

Inuaguration of Regional Level Wild Vegetable Competetion: 2016

Participants: Regional Level Wild Vegetable Competetion: 2016

Prize Distribution: Regional Level Wild Vegetable Competetion: 2016

Womens Praticipation from Rural Area: Regional Level Wild Vegetable Competetion:2016

Womens Praticipation from Rural Area: Regional Level Wild Vegetable Competetion: 2016

Students Praticipation from Rural Area: Regional Level Wild Vegetable Competetion: 2016

Students Praticipation from Rural Area: Regional Level Wild Vegetable Competetion: 2016

Uporths' Coordinator IQAC,Shri Shivaji Sci.& Arts College,Chikhli Dist.Buldana

## Medicinal Plants Exhibition:

a) Photos

Medicinal Plants Exhibition: Students Explaining Health Benefits of Medicinal Plants

Coordinator IQAC,Shri Shivaji Sci.& Arts College,Chikhli Dist.Buldana