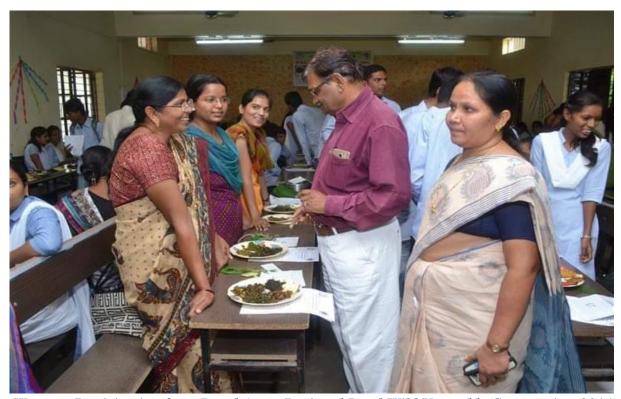

## b) Photos:

i) Wild Vegetable Competition :2022

Wild Vegetable Competetion:2022, Dignitaries Observing & Knowing Medicinal Benefits of Recipes of Wild Vegetables

ii) State Level Wild Vegetable Competition: 2017

State Level Wild Vegetable Competetion:2017, Hon. Adv. Arun Shelke (Ex.-President Shri Shivaji Edu. Society, Amravati) felicitating to Rahibai Popere (Famous Seed Mother) in Inaugural Functions

State Level Wild Vegetable Competetion: 2017, MLA Shewtatai Mahale, felicitating to Rahibai Popere (Famous Seed Mother) in Valedictory Functions

State Level Wild Vegetable Competetion: 2017, Hon. Adv. Arun Shelke & Dignitaries observing & knowing medicinal benefits of recipes of Wild Vegetables

Womens from Rural Area & Students Praticipation: Regional Level Wild Vegetable Competetion: 2017