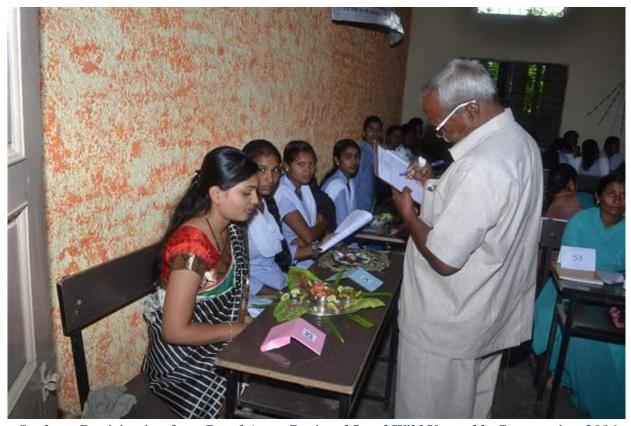

## b) Photos:

i) Wild Vegetable Competition :2022

Wild Vegetable Competetion:2022, Dignitaries Observing & Knowing Medicinal Benefits of Recipes of Wild Vegetables

ii) State Level Wild Vegetable Competition: 2017

State Level Wild Vegetable Competetion:2017, Hon. Adv. Arun Shelke (Ex.-President Shri Shivaji Edu. Society, Amravati) felicitating to Rahibai Popere (Famous Seed Mother) in Inaugural Functions

State Level Wild Vegetable Competetion: 2017, MLA Shewtatai Mahale, felicitating to Rahibai Popere (Famous Seed Mother) in Valedictory Functions

State Level Wild Vegetable Competetion: 2017, Hon. Adv. Arun Shelke & Dignitaries observing & knowing medicinal benefits of recipes of Wild Vegetables

Womens from Rural Area & Students Praticipation: Regional Level Wild Vegetable Competetion: 2017