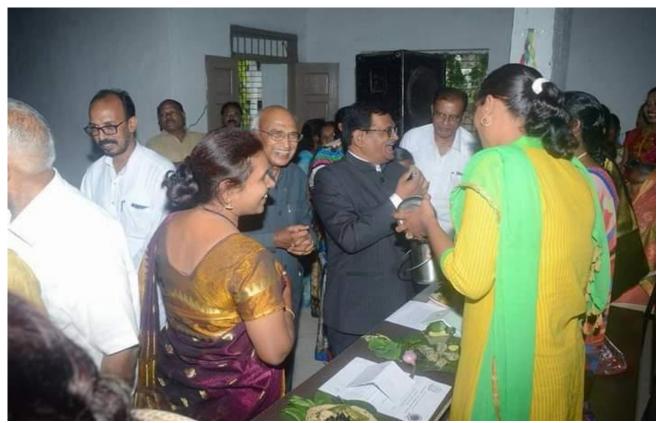

State Level Wild Vegetable Competetion:2017, Hon. Adv. Arun Shelke (Ex.-President Shri Shivaji Edu. Society, Amravati) felicitating to Rahibai Popere (Famous Seed Mother) in Inaugural Functions

State Level Wild Vegetable Competetion: 2017, MLA Shewtatai Mahale, felicitating to Rahibai Popere (Famous Seed Mother) in Valedictory Functions