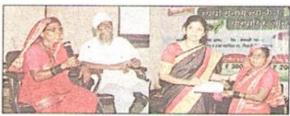

State Level Wild Vegetable Competetion:2017, Hon. Adv. Arun Shelke (Ex.-President Shri Shivaji Edu. Society, Amravati) felicitating to Rahibai Popere (Famous Seed Mother) in Inaugural Functions

State Level Wild Vegetable Competetion: 2017, MLA Shewtatai Mahale, felicitating to Rahibai Popere (Famous Seed Mother) in Valedictory Functions

State Level Wild Vegetable Competetion: 2017, Hon. Adv. Arun Shelke & Dignitaries observing & knowing medicinal benefits of recipes of Wild Vegetables

Womens from Rural Area & Students Praticipation: Regional Level Wild Vegetable Competetion: 2017