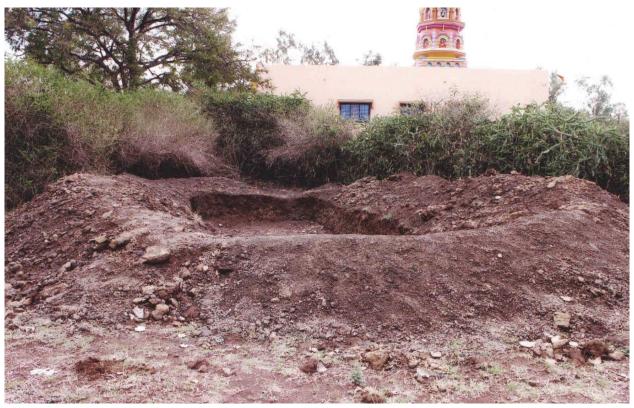

## i) Composite Bore Well Recharge Project: Artificial Bore Well Recharge

It is very novel and innovative way of recharging the bore. By leaving 2-meter diameter space from borewell 8 m wide and 4 m deep well is constructed having double wall cup shape. A farm weir is constructed nearby. A filter plant is also set up. The flow of the rainwater will be deposited firstly in the farm weir. Then it will come through the filter plant into the well. Finally, it will recharge the borewell. It is constructed very aesthetically and decorated by ancient way. Also roof water is discharged in this well directly. It is estimated that total 60 lac litre water will be recharged and all the borewells of 500 m vicinity will be benefited through the project.

Composite bore well Recharge Project: Summer

Composite bore well Recharge Project: Summer

Composite bore well Recharge Project: Monsoon Season

Composite bore well Recharge Project: Monsoon Season

## Composite Bore Well Recharge Project: Recharge Pit

**Recharge Pit:** A 2x3 x2 meter pit is excavated. A honey comb wall is constructed. 300 mm filter bed is prepared by using stone crush (Gitti) & sand. An iron welded cover is put on the mouth of the pit. A drum nallah or recharge trench is fixed with it. The estimated water recharge capacity is about 60,000 litres.