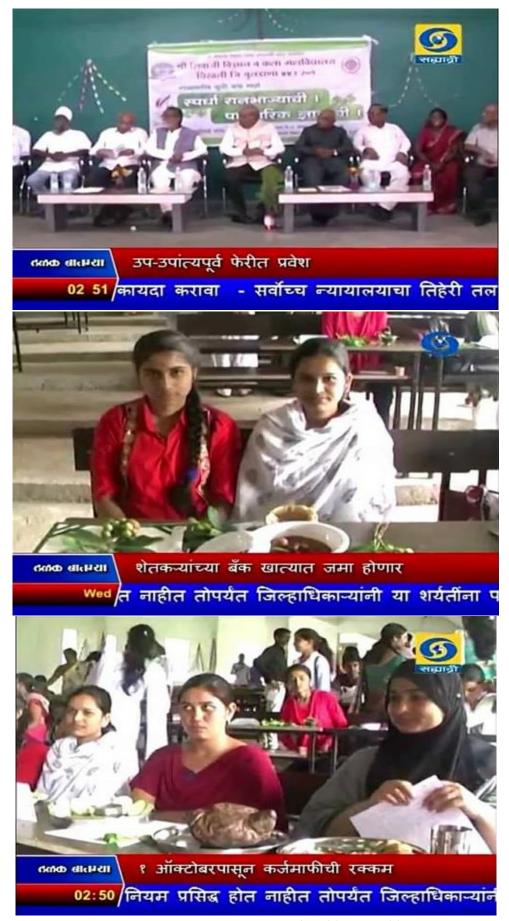

Students from Rural Area & Students Praticipation: State Level Wild Vegetable Competetion:2017

Snapshot of TV News (DD Shahyandri): State Level Wild Vegetable Competetion: 2017

Snapshot of TV News (DD Shahyandri): State Level Wild Vegetable Competetion: 2017

Snapshot of TV News (DD Shahyandri): State Level Wild Vegetable Competetion: 2017

Snapshot of TV News (DD Shahyandri): State Level Wild Vegetable Competetion: 2017

Урсты' Coordinator IQAC,Shri Shivaji Sci.& Arts College,Chikhli Dist.Buldana