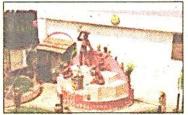

Wild Vegetable Competitions were organised in the year 2016, 2017 and 2022. In 2017, A State Level Wild Vegetable Competition was organised. 'Seed mother' Rahibai Soma Popere (Padma Shree Awardee-2020) was resource person for this competition. She shared her knowledge about 200 types of indigenous seeds and wild food resources and its nutritional values. For this competition cash prizes of Rs. 5000, Rs.3000, Rs.2000 and Rs.1000, were sponsored by eminent personalities; Mrs. Shwetatai Mahale, Mrs. Priyatai Bondre, and Mrs. Rekha Deshmukh.

## 5) Evidence of Success:

- i) In this State level competition 150 contestants participated with 75 different varieties of wild vegetables.
- ii) Mrs. Rahibai Soma Popere, well- known as Mother of Seeds guided about the nutritional value of the plants and the process to conserve indigenous seeds.
- iii) Documentation of 35 medicinal plants in the form of display charts in Botany Department.

State Level Wild Vegetable Competetion:2017, Hon. Adv. Arun Shelke (Ex.-President Shri Shivaji Edu. Society, Amravati) felicitating to Rahibai Popere (Famous Seed Mother) in Inaugural Functions

State Level Wild Vegetable Competetion: 2017, MLA Shewtatai Mahale, felicitating to Rahibai Popere (Famous Seed Mother) in Valedictory Functions