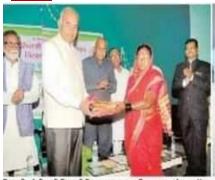

State Level Wild Vegetable Competetion:2017, Hon. Adv. Arun Shelke (Ex.-President Shri Shivaji Edu. Society, Amravati) felicitating to Rahibai Popere (Famous Seed Mother) in Inaugural Functions

State Level Wild Vegetable Competetion: 2017, MLA Shewtatai Mahale, felicitating to Rahibai Popere (Famous Seed Mother) in Valedictory Functions