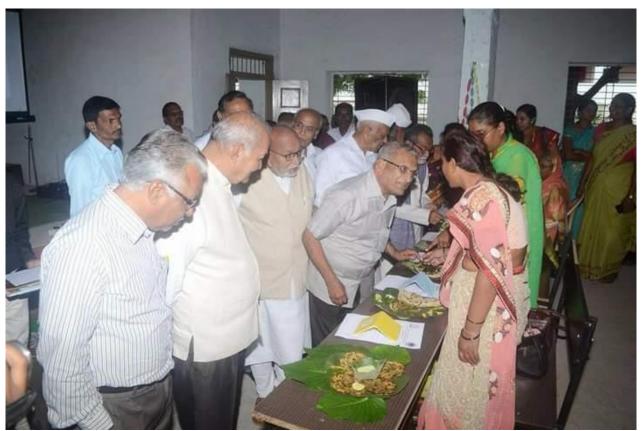

State Level Wild Vegetable Competetion:2017, Hon. Adv. Arun Shelke (Ex.-President Shri Shivaji Edu. Society, Amravati) felicitating to Rahibai Popere (Famous Seed Mother) in Inaugural Functions

State Level Wild Vegetable Competetion: 2017, MLA Shewtatai Mahale, felicitating to Rahibai Popere (Famous Seed Mother) in Valedictory Functions

State Level Wild Vegetable Competetion: 2017, Hon. Adv. Arun Shelke & Dignitaries observing & knowing medicinal benefits of recipes of Wild Vegetables

Womens from Rural Area & Students Praticipation: Regional Level Wild Vegetable Competetion: 2017