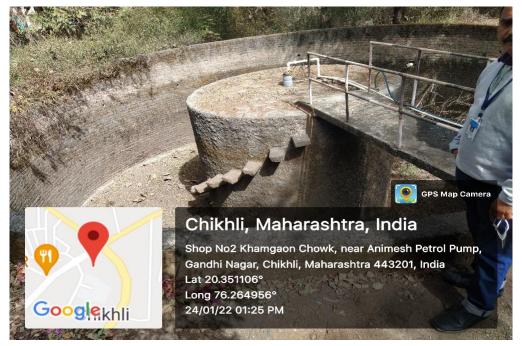

## Composite Bore Well Recharge Project: Recharge Pit

**Recharge Pit:** A 2x3 x2 meter pit is excavated. A honey comb wall is constructed. 300 mm filter bed is prepared by using stone crush (Gitti) & sand. An iron welded cover is put on the mouth of the pit. A drum nallah or recharge trench is fixed with it. The estimated water recharge capacity is about 60,000 litres.