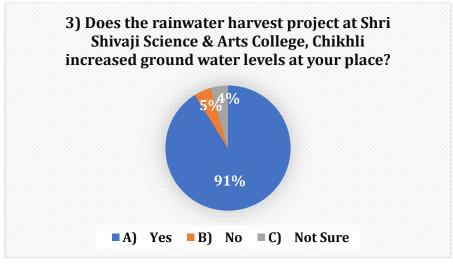

## c) Feedback Analysis: 2017-19, 2018-19, 2021-22

To check the success of Rain water harvesting and water conservation projects we fill up feedback forms from the resident peoples living in vicinity of 500 meters. 82% percent people said that rain water harvesting increases ground water level. 93% people have seen and took information about open borewell recharge and system roof top rain harvesting at college campus. 91% people fills that the rainwater harvest project in college campus increased ground water levels at their places. 53% people said that that are willing to install rain water harvesting projects at their places. 93% people said that they this activity need to become a movement of social interest for common people.