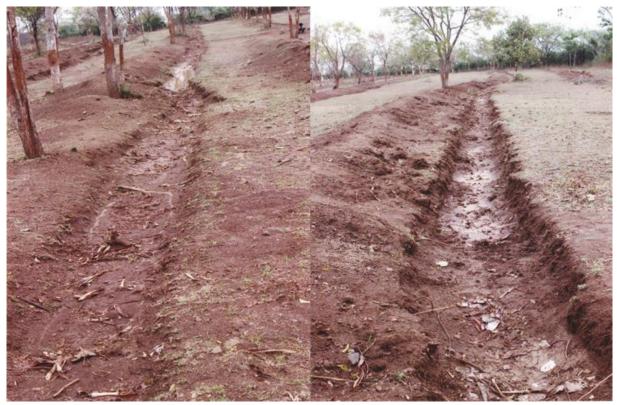

## ii) Rain Water Harvesting: Recharge Trenches

An the 'Late Pandharinath Patil Samadhi Sthal Plantation arca, 1m x 0.5 m x 300 m long trenches were excavated, keeping a distance of 5 meter in each. Lastly it is connected with a percolation tank. The estimated water recharging capacity is found 7.5 lac litters.

Recharge Trenches for Precipitation of Rain Water

Recharge Trenches for Precipitation of Rain Water

Recharge Trenches for Precipitation of Rain Water

Recharge Trenches for Precipitation of Rain Water

Coordinator IQAC,Shri Shivaji Sci.& Arts College,Chikhli Dist.Buldana