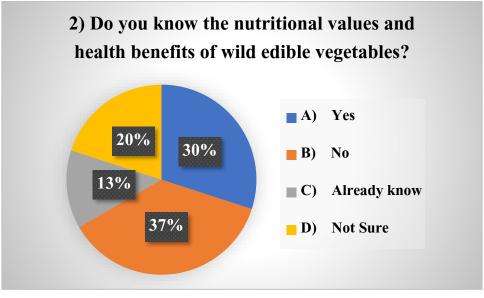

# c) Feedback Analysis:2017-18, 2018-19, 2021-22

Feedback was collected for Wild Vegetable Conducted in 2017, Medicinal Plant Exhibition conducted in 2017, 2018 and 2022 and analysed collectively. After feedback analysis it seems that most of the participants, about 37% are not aware of traditional knowledge and medicinal uses wild edible vegetables while 33% participants said that they know it. Large number of participants, about 37% doesn't know about the nutritional values of wild edible vegetables. Only 22% participants know antioxidant properties of wild edible vegetables and medicinal plants antioxidant properties of wild edible vegetables and medicinal plants. Almost 97% participants think that the traditional knowledge and medicinal uses of wild edible vegetables and medicinal should be conserved. After participating in 91% participants feels that they got significant knowledge and information about wild edible vegetables and medicinal after participating in these activities run by Shri Shivaji Science & Arts College, Chikhli. This activity helps students to know the medicinal benefits wild edible vegetables and some medicinal plants it also helps to conserve the traditional knowledge about benefits wild edible vegetables and some medicinal plants.