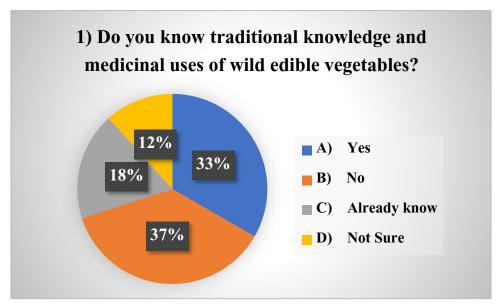

# c) Feedback Analysis:2017-18, 2018-19, 2021-22

Feedback was collected for Wild Vegetable Conducted in 2017, Medicinal Plant Exhibition conducted in 2017, 2018 and 2022 and analysed collectively. After feedback analysis it seems that most of the participants, about 37% are not aware of traditional knowledge and medicinal uses wild edible vegetables while 33% participants said that they know it. Large number of participants, about 37% doesn't know about the nutritional values of wild edible vegetables. Only 22% participants know antioxidant properties of wild edible vegetables and medicinal plants antioxidant properties of wild edible vegetables and medicinal plants. Almost 97% participants think that the traditional knowledge and medicinal uses of wild edible vegetables and medicinal should be conserved. After participating in 91% participants feels that they got significant knowledge and information about wild edible vegetables and medicinal after participating in these activities run by Shri Shivaji Science & Arts College, Chikhli. This activity helps students to know the medicinal benefits wild edible vegetables and some medicinal plants it also helps to conserve the traditional knowledge about benefits wild edible vegetables and some medicinal plants.