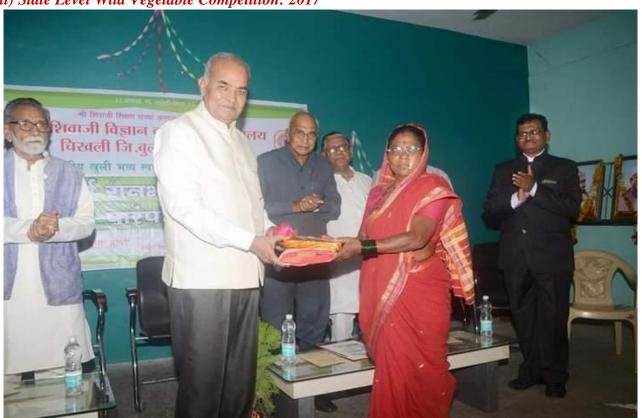

Wild Vegetable Competitions were organised in the year 2016, 2017 and 2022. In 2017, A State Level Wild Vegetable Competition was organised. 'Seed mother' Rahibai Soma Popere (Padma Shree Awardee-2020) was resource person for this competition. She shared her knowledge about 200 types of indigenous seeds and wild food resources and its nutritional values. For this competition cash prizes of Rs. 5000, Rs.3000, Rs.2000 and Rs.1000, were sponsored by eminent personalities; Mrs. Shwetatai Mahale, Mrs. Priyatai Bondre, and Mrs. Rekha Deshmukh.

## a) News:

चिवलीः येथील श्री शिवाजी विकान व कला महाविधालयामध्ये २२ ऑगस्ट रोजी 'रानमाञ्चांची'पारंपारीक ब्रानाची' राज्यस्तरीय खुली मध्य स्पर्धा पार पडली, यावेळी कळ बुवाई शिव राज्यापायप्याशी राहणाऱ्या आदिवासी महिला राहिबाई सोमापोपेरै यांचा २००प्रकारच्या रानभाज्याचे संवर्धनकेल्याबद्दल साही-योळी देऊन सत्कार करतांना शिवाजी शिबंण संस्थाध्यक्ष ॲड. अरुण शेळके , महादेवराव भुईभार , डॉ. भुसारी व इतर तर रानभाज्यांची पाहणी करून माहिती जाणून घेतांना परिक्षक तसेच रानभाज्यांच्या स्पर्धेत सहभागी जवळपास १५० स्पर्धक

मुन्यमापण श्रॉ. दीपक खेदेकर, हॉ.राजेकर बोपदे, हॉ. पोनेश कारे, हॉ.अस्म कुटे, हॉ.गुम्हाने मेंहम यांनी केले. या स्पर्धेत पहिले वर्गास कु. गोरी जगनसिंग दश्यये, महात्मा कुले महाविद्यालय वस्त्र, दुस्ते क्योंस जू. जानवी मास्करणा पाटील महाज्य कुले बार्जियालय वस्त्र तिस्ते कीतल जु. पल्लवी निवृत्ती खरात श्री शिवा ही महाविद्यालय विश्वती यांन देण्यात जाने तर कु शबनम परविन कचादओद्दीन, बी शिवाडी पहा, अकोला, पंकान सुमिल गामकवाद जी.एस.टोपे यहां, चांदुर बाहार यांना प्रत्येशी एक हजार रूपये उत्तेजनार्य क्षील प्रवार्य बुलारी यांधलीं देण्यात आले. या स्वर्पेसाडी प्रयम पुरस्काराची रककम ५००० स. से बेना महाले गीतिता व बालकल्याण समापती हि. प. बुल्हाणाः, दूसरे वर्तीस 2000 ह. विकासिया नगरान्त्रता सी.प्रिया बुगाल बीडे आणि तिसरे क्यींस २००० ह. सी.रेखा दिनेश देशमुख यांच्या वतीने देण्यात आले. वा कार्यक्रमासाठी संस्थेचे आयस, उपाध्यक्ष आणि संस्थेचे आन्वेंदन सनासद उपस्थित होते.