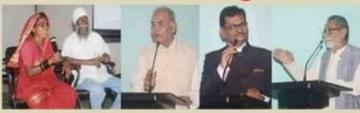

# राज्यस्तरीय रानभाज्यांनी फुलली बाजारपेठ

सकाळ वृत्तसेवा

चिखली, ता. २३ : स्थानिक श्री. शिवाजी विज्ञान व कला महाविधालयात राज्यस्तरीय खुल्या राज्यस्तरीय खुल्या राज्यस्तरीय खुल्या राज्यस्तरीय आयोजन नुकतेच करण्यात आले होते. स्पर्धेच्या अध्यक्षस्थानी श्री. शिवाजी शिक्षण संस्थेचे अध्यक्ष अँड. अस्ण शेळके तर, उद्धाटक महादेवराव भुईभार होते. या स्पर्धेला मार्गदर्शन करण्यासाठी राहीबाई सोमा पोपेरे आणि मनजितसिंग शीचा आदी मान्यवर प्रामुख्याने उपस्थित होते.

प्राचार्य हाँ. निठकंठ भुसारी यांनी रानभाण्या व पारंपरिक ज्ञान यांचे संवर्धन व संरक्षण करण्याचे दृष्टीने जैवविविचता किती आवस्यक आहे हे स्पष्ट करून नैसर्गिक साधन संपत्तीचा

चिखाली : मार्गदर्शन करताना राहीबाई पोपेरे, मनजितसिंग शीख, ॲड.अरुण शेळके, बी. पुईमार आणि डॉ. भुसारी.