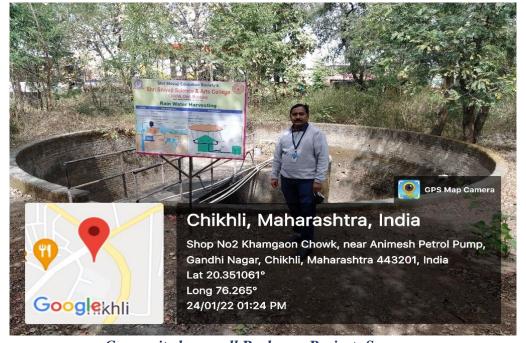

## i) Composite Bore Well Recharge Project: Artificial Bore Well Recharge

It is very novel and innovative way of recharging the bore. By leaving 2-meter diameter space from borewell 8 m wide and 4 m deep well is constructed having double wall cup shape. A farm weir is constructed nearby. A filter plant is also set up. The flow of the rainwater will be deposited firstly in the farm weir. Then it will come through the filter plant into the well. Finally, it will recharge the borewell. It is constructed very aesthetically and decorated by ancient way. Also roof water is discharged in this well directly. It is estimated that total 60 lac litre water will be recharged and all the borewells of 500 m vicinity will be benefited through the project.

## Composite Bore Well Recharge Project: Recharge Pit

**Recharge Pit:** A 2x3 x2 meter pit is excavated. A honey comb wall is constructed. 300 mm filter bed is prepared by using stone crush (Gitti) & sand. An iron welded cover is put on the mouth of the pit. A drum nallah or recharge trench is fixed with it. The estimated water recharge capacity is about 60,000 litres.