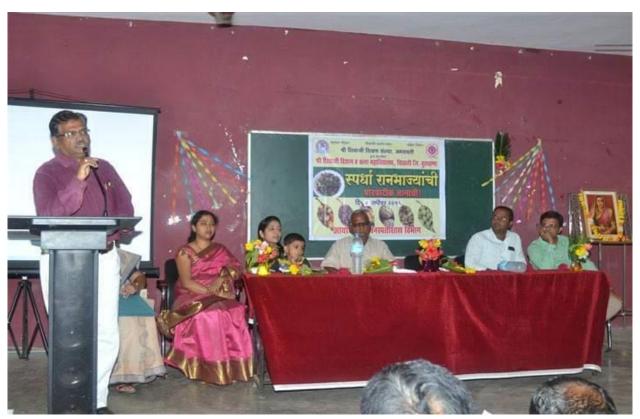

# राज्यस्तरीय रानभाज्यांनी फुलली बाजारपेठ

सकाळ वृत्तसेवा

चिखली, ता. २३ : स्थानिक श्री. शिवाजी विज्ञान व कला महाविधालयात राज्यस्तरीय खुल्या राज्यस्तरीय खुल्या राज्यस्तरीय खुल्या राज्यस्तरीय आयोजन नुकतेच करण्यात आले होते. स्पर्धेच्या अध्यक्षस्थानी श्री. शिवाजी शिक्षण संस्थेचे अध्यक्ष अँड. अस्ण शेळके तर, उद्धाटक महादेवराव भुईभार होते. या स्पर्धेला मार्गदर्शन करण्यासाठी राहीबाई सोमा पोपेरे आणि मनजितसिंग शीचा आदी मान्यवर प्रामुख्याने उपस्थित होते.

प्राचार्य हाँ. निठकंठ भुसारी यांनी रानभाण्या व पारंपरिक ज्ञान यांचे संवर्धन व संरक्षण करण्याचे दृष्टीने जैवविविचता किती आवस्यक आहे हे स्पष्ट करून नैसर्गिक साधन संपत्तीचा

चिखाली : मार्गदर्शन करताना राहीबाई पोपेरे, मनजितसिंग शीख, ॲड.अरुण शेळके, बी. पुईमार आणि डॉ. भुसारी.