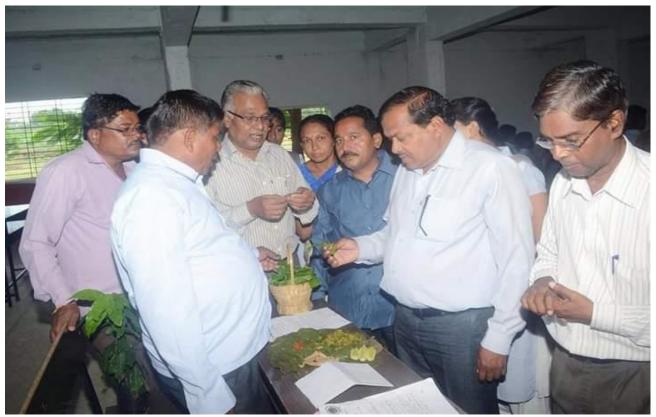

## b) Photos:

i) Wild Vegetable Competition :2022

Wild Vegetable Competetion:2022, Dignitaries Observing & Knowing Medicinal Benefits of Recipes of Wild Vegetables

ii) State Level Wild Vegetable Competition: 2017

State Level Wild Vegetable Competetion:2017, Hon. Adv. Arun Shelke (Ex.-President Shri Shivaji Edu. Society, Amravati) felicitating to Rahibai Popere (Famous Seed Mother) in Inaugural Functions

State Level Wild Vegetable Competetion: 2017, MLA Shewtatai Mahale, felicitating to Rahibai Popere (Famous Seed Mother) in Valedictory Functions

State Level Wild Vegetable Competetion: 2017, Hon. Adv. Arun Shelke & Dignitaries observing & knowing medicinal benefits of recipes of Wild Vegetables

Womens from Rural Area & Students Praticipation: Regional Level Wild Vegetable Competetion: 2017