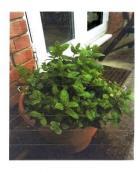

## i) Composite Bore Well Recharge Project: Artificial Bore Well Recharge

It is very novel and innovative way of recharging the bore. By leaving 2-meter diameter space from borewell 8 m wide and 4 m deep well is constructed having double wall cup shape. A farm weir is constructed nearby. A filter plant is also set up. The flow of the rainwater will be deposited firstly in the farm weir. Then it will come through the filter plant into the well. Finally, it will recharge the borewell. It is constructed very aesthetically and decorated by ancient way. Also roof water is discharged in this well directly. It is estimated that total 60 lac litre water will be recharged and all the borewells of 500 m vicinity will be benefited through the project.

Composite bore well Recharge Project: Summer

Composite bore well Recharge Project: Summer

Composite bore well Recharge Project: Monsoon Season

Composite bore well Recharge Project: Monsoon Season