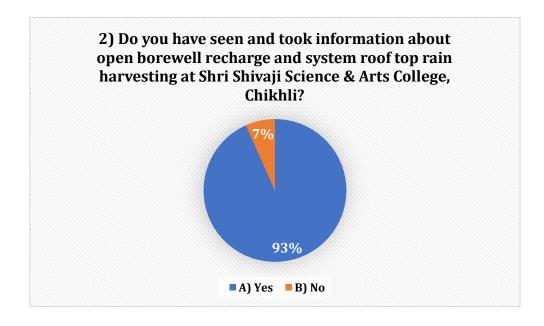

## c) Feedback Analysis: 2017-19, 2018-19, 2021-22

To check the success of Rain water harvesting and water conservation projects we fill up feedback forms from the resident peoples living in vicinity of 500 meters. 82% percent people said that rain water harvesting increases ground water level. 93% people have seen and took information about open borewell recharge and system roof top rain harvesting at college campus. 91% people fills that the rainwater harvest project in college campus increased ground water levels at their places. 53% people said that that are willing to install rain water harvesting projects at their places. 93% people said that they this activity need to become a movement of social interest for common people.