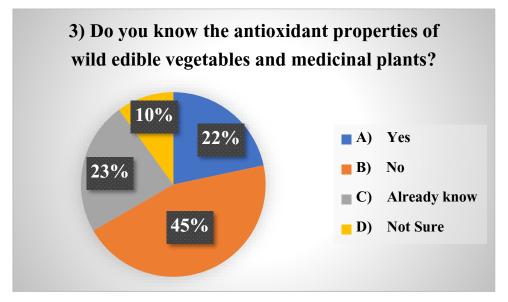

# c) Feedback Analysis:2017-18, 2018-19, 2021-22

Feedback was collected for Wild Vegetable Conducted in 2017, Medicinal Plant Exhibition conducted in 2017, 2018 and 2022 and analysed collectively. After feedback analysis it seems that most of the participants, about 37% are not aware of traditional knowledge and medicinal uses wild edible vegetables while 33% participants said that they know it. Large number of participants, about 37% doesn't know about the nutritional values of wild edible vegetables. Only 22% participants know antioxidant properties of wild edible vegetables and medicinal plants antioxidant properties of wild edible vegetables and medicinal plants. Almost 97% participants think that the traditional knowledge and medicinal uses of wild edible vegetables and medicinal should be conserved. After participating in 91% participants feels that they got significant knowledge and information about wild edible vegetables and medicinal after participating in these activities run by Shri Shivaji Science & Arts College, Chikhli. This activity helps students to know the medicinal benefits wild edible vegetables and some medicinal plants it also helps to conserve the traditional knowledge about benefits wild edible vegetables and some medicinal plants.