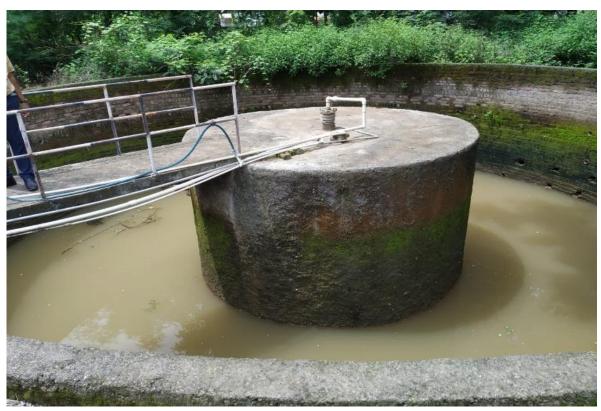

## 4) The Practice:

A composite bore well recharge system is developed in the college campus by leaving 2-meter diameter space from borewell 8 m wide and 4 m deep well is constructed having double wall cup shape. It is estimated that total 60 lac litre water will be recharged. A 2x3 x2 meter pit is excavated with a honey comb wall. 300 mm filter bed is prepared by using stone crush (Gitti) & sand. An iron welded cover is put on the mouth of the pit. The estimated water recharge capacity is about 60,000 litres.

## i) Composite Bore Well Recharge Project: Artificial Bore Well Recharge

It is very novel and innovative way of recharging the bore. By leaving 2-meter diameter space from borewell 8 m wide and 4 m deep well is constructed having double wall cup shape. A farm weir is constructed nearby. A filter plant is also set up. The flow of the rainwater will be deposited firstly in the farm weir. Then it will come through the filter plant into the well. Finally, it will recharge the borewell. It is constructed very aesthetically and decorated by ancient way. Also roof water is discharged in this well directly. It is estimated that total 60 lac litre water will be recharged and all the borewells of 500 m vicinity will be benefited through the project.