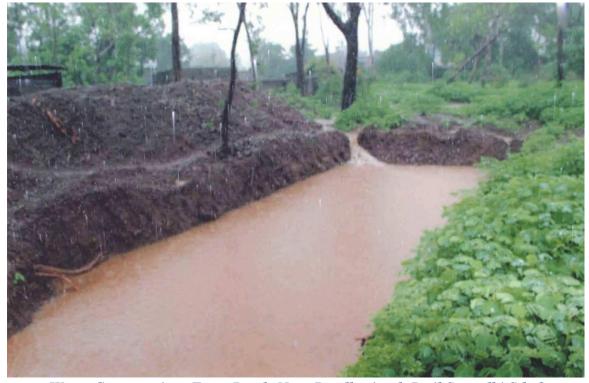

## ii) Rain Water Harvesting: Recharge Trenches

An the 'Late Pandharinath Patil Samadhi Sthal Plantation arca, 1m x 0.5 m x 300 m long trenches were excavated, keeping a distance of 5 meter in each. Lastly it is connected with a percolation tank. The estimated water recharging capacity is found 7.5 lac litters.

Recharge Trenches for Precipitation of Rain Water

Recharge Trenches for Precipitation of Rain Water

Recharge Trenches for Precipitation of Rain Water

Recharge Trenches for Precipitation of Rain Water

Coordinator IQAC,Shri Shivaji Sci.& Arts College,Chikhli Dist.Buldana