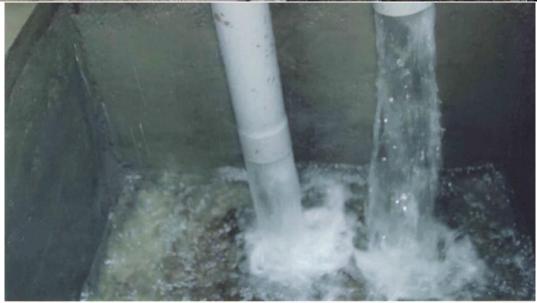

## i) Composite Bore Well Recharge Project: Artificial Bore Well Recharge

It is very novel and innovative way of recharging the bore. By leaving 2-meter diameter space from borewell 8 m wide and 4 m deep well is constructed having double wall cup shape. A farm weir is constructed nearby. A filter plant is also set up. The flow of the rainwater will be deposited firstly in the farm weir. Then it will come through the filter plant into the well. Finally, it will recharge the borewell. It is constructed very aesthetically and decorated by ancient way. Also roof water is discharged in this well directly. It is estimated that total 60 lac litre water will be recharged and all the borewells of 500 m vicinity will be benefited through the project.

## Composite Bore Well Recharge Project: Recharge Pit

**Recharge Pit:** A 2x3 x2 meter pit is excavated. A honey comb wall is constructed. 300 mm filter bed is prepared by using stone crush (Gitti) & sand. An iron welded cover is put on the mouth of the pit. A drum nallah or recharge trench is fixed with it. The estimated water recharge capacity is about 60,000 litres.