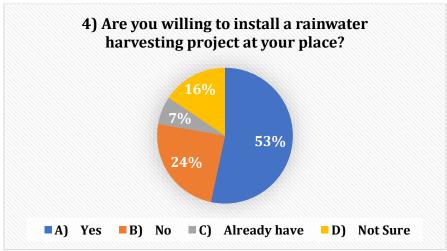

## c) Feedback Analysis: 2017-19, 2018-19, 2021-22

To check the success of Rain water harvesting and water conservation projects we fill up feedback forms from the resident peoples living in vicinity of 500 meters. 82% percent people said that rain water harvesting increases ground water level. 93% people have seen and took information about open borewell recharge and system roof top rain harvesting at college campus. 91% people fills that the rainwater harvest project in college campus increased ground water levels at their places. 53% people said that that are willing to install rain water harvesting projects at their places. 93% people said that they this activity need to become a movement of social interest for common people.