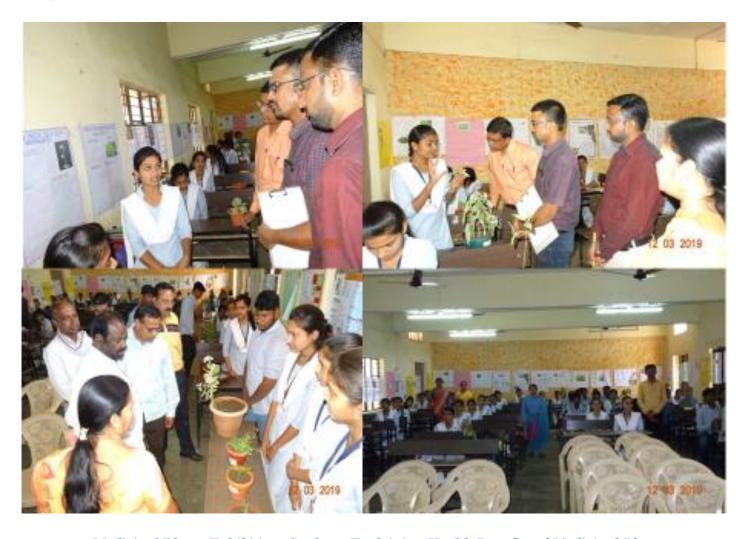

# शिवाजी महाविद्यालयात औषधी वनस्पती प्रदर्शनी

♦ विखली, २० मार्च
आपत्या अवतीभवती असलेत्या
वनस्पती औषधी गुणांनी उपयुक्त
आहेत. अशा वनस्पतीची ओळख
वहावी, पासाठी स्थानिक शिवाजी
विज्ञान व कला महाविद्यालयात
मंगळवार १२ मार्च रोजी वनस्पती
विभागातर्फे औषधी वनस्पती प्रदर्शनी
पार पडली, प्रदर्शनीचे उद्घाटन डॉ.
योगेश काळे यांच्या हस्ते पार पडले.

यावेळी कार्यक्रमाच्या अध्यक्षस्थानी महाविद्यालयाचे प्राचार्य अनिल गारोडे होते. महाविद्यालयातील बी.एस.सी प्रथम वर्षातील ६० विद्याच्यांनी विविध औषधी वनस्यतीची माहिती घेऊन वनस्यती विषयी सादरीकरण केले. या सादरीकरणाचे मूल्यमापन डॉ. वितरंजन रिंटे, डॉ. योगेश काळे व डॉ. दीपक खेडेकर यांनी केले.

## Medicinal Plants Exhibition:

a) Photos

Medicinal Plants Exhibition: Students Explaining Health Benefits of Medicinal Plants

Coordinator IQAC,Shri Shivaji Sci.& Arts College,Chikhli Dist.Buldana