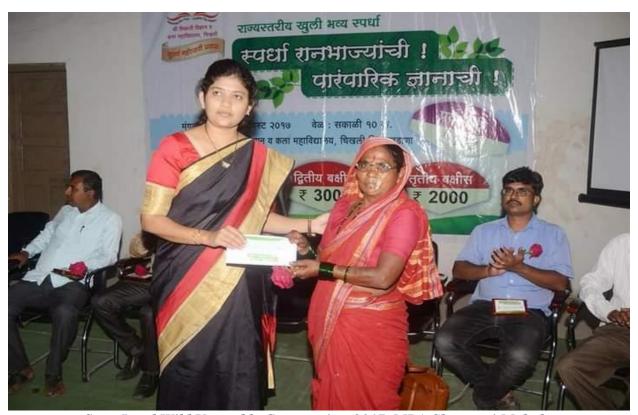

Wild Vegetable Competitions were organised in the year 2016, 2017 and 2022. In 2017, A State Level Wild Vegetable Competition was organised. 'Seed mother' Rahibai Soma Popere (Padma Shree Awardee-2020) was resource person for this competition. She shared her knowledge about 200 types of indigenous seeds and wild food resources and its nutritional values. For this competition cash prizes of Rs. 5000, Rs.3000, Rs.2000 and Rs.1000, were sponsored by eminent personalities; Mrs. Shwetatai Mahale, Mrs. Priyatai Bondre, and Mrs. Rekha Deshmukh.

महाविद्यालय वरूड, तिसरे बक्षिस पल्लवी . खरात महाविद्यालय चिखली. फयोदजोददीन, श्री शिवाजी अकोला, पंकज गायकवाड, जी. एस. टॉपे चांदुर बाजार या स्पर्धेसाठी प्रथम पुरस्काराची रक्रम ५००० श्वेता महाले, दसरे बक्षिस ३ हजार चिखलीच्या नगराध्यक्ष प्रिया बोंद्रे आणि तिसरे बक्षिस २ हजार रेखा देशमुख यांच्या वतीने देण्यात आले. या कार्यक्रमासाठी संस्थेचे अध्यक्ष, उपाध्यक्ष आणि संस्थेचे आजीवन सभासद उपस्थित होते. कार्यक्रमासाठी डॉ. वनिता पोच्छी, डॉ. मीना निकम, प्रा. शालिनी काटोले, डॉ. सुनिता कलाखे, डॉ. अनुराधा मुळे, डॉ. गणेश मालटे, प्रा. महेश पवार, नरेंद्र ठाकरे, प्रा. सिद्धार्थ मेंद्रे, डॉ. जुक्कतकर, प्रा. कदम यांनी अतोनात । परिश्रम घेतले.

पुरस्काराची पाच हजाराची रक्कम जिल्हा परिषद महिला व बालकल्याण सभापती खेताताई महाले, दूसरे बश्रीस तीन हजार रुपये नगराध्यक्षा प्रिया कुणाल बोंद्रे आणि तिसरे बक्षीस दोन हजार रुपये रेखाताई दिनेश देशमस्त्र यांच्या वतीने देण्यात आले. यावेळी संस्थेचे अध्यक्ष, उपाध्यक्ष आणि सभासद उपस्थित होते. कार्यक्रमासाठी डॉ. वनिता पोच्छी, डॉ. मिना निकम, प्रा. शालिनी काटोले, डॉ. सुनीता कलाखे, डॉ. अनुराधा मुळे, डॉ. गणेश मालटे, प्रा. महेश पवार, प्रा. नरेंद्र ठाकरे, प्रा. सिस्टार्थ मेंढे, डॉ. ज्वकतकर यांनी अतोनात परिक्रम घेतले. कार्यक्रमाचे प्रास्ताविक महाविद्यालयाचे प्राचार्य डॉ. निळकंठ भुसारी, संचालन डॉ. सुनीता कलाखे तर आधार डॉ. अनुराधा मुळे यांनी केले.