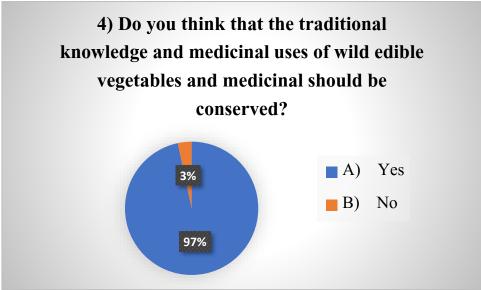

# c) Feedback Analysis:2017-18, 2018-19, 2021-22

Feedback was collected for Wild Vegetable Conducted in 2017, Medicinal Plant Exhibition conducted in 2017, 2018 and 2022 and analysed collectively. After feedback analysis it seems that most of the participants, about 37% are not aware of traditional knowledge and medicinal uses wild edible vegetables while 33% participants said that they know it. Large number of participants, about 37% doesn't know about the nutritional values of wild edible vegetables. Only 22% participants know antioxidant properties of wild edible vegetables and medicinal plants antioxidant properties of wild edible vegetables and medicinal plants. Almost 97% participants think that the traditional knowledge and medicinal uses of wild edible vegetables and medicinal should be conserved. After participating in 91% participants feels that they got significant knowledge and information about wild edible vegetables and medicinal after participating in these activities run by Shri Shivaji Science & Arts College, Chikhli. This activity helps students to know the medicinal benefits wild edible vegetables and some medicinal plants it also helps to conserve the traditional knowledge about benefits wild edible vegetables and some medicinal plants.