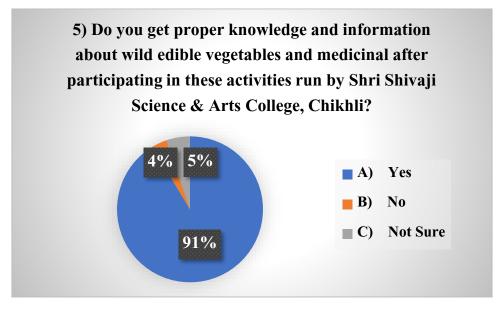

# c) Feedback Analysis:2017-18, 2018-19, 2021-22

Feedback was collected for Wild Vegetable Conducted in 2017, Medicinal Plant Exhibition conducted in 2017, 2018 and 2022 and analysed collectively. After feedback analysis it seems that most of the participants, about 37% are not aware of traditional knowledge and medicinal uses wild edible vegetables while 33% participants said that they know it. Large number of participants, about 37% doesn't know about the nutritional values of wild edible vegetables. Only 22% participants know antioxidant properties of wild edible vegetables and medicinal plants antioxidant properties of wild edible vegetables and medicinal plants. Almost 97% participants think that the traditional knowledge and medicinal uses of wild edible vegetables and medicinal should be conserved. After participating in 91% participants feels that they got significant knowledge and information about wild edible vegetables and medicinal after participating in these activities run by Shri Shivaji Science & Arts College, Chikhli. This activity helps students to know the medicinal benefits wild edible vegetables and some medicinal plants it also helps to conserve the traditional knowledge about benefits wild edible vegetables and some medicinal plants.