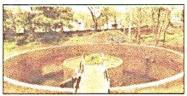

## i) Composite Bore Well Recharge Project: Artificial Bore Well Recharge

It is very novel and innovative way of recharging the bore. By leaving 2-meter diameter space from borewell 8 m wide and 4 m deep well is constructed having double wall cup shape. A farm weir is constructed nearby. A filter plant is also set up. The flow of the rainwater will be deposited firstly in the farm weir. Then it will come through the filter plant into the well. Finally, it will recharge the borewell. It is constructed very aesthetically and decorated by ancient way. Also roof water is discharged in this well directly. It is estimated that total 60 lac litre water will be recharged and all the borewells of 500 m vicinity will be benefited through the project.

Composite bore well Recharge Project: Summer

Composite bore well Recharge Project: Summer

Composite bore well Recharge Project: Monsoon Season

Composite bore well Recharge Project: Monsoon Season

## Composite Bore Well Recharge Project: Recharge Pit

**Recharge Pit:** A 2x3 x2 meter pit is excavated. A honey comb wall is constructed. 300 mm filter bed is prepared by using stone crush (Gitti) & sand. An iron welded cover is put on the mouth of the pit. A drum nallah or recharge trench is fixed with it. The estimated water recharge capacity is about 60,000 litres.