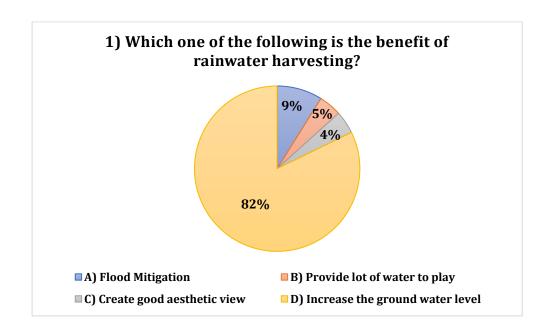

## c) Feedback Analysis: 2017-19, 2018-19, 2021-22

To check the success of Rain water harvesting and water conservation projects we fill up feedback forms from the resident peoples living in vicinity of 500 meters. 82% percent people said that rain water harvesting increases ground water level. 93% people have seen and took information about open borewell recharge and system roof top rain harvesting at college campus. 91% people fills that the rainwater harvest project in college campus increased ground water levels at their places. 53% people said that that are willing to install rain water harvesting projects at their places. 93% people said that they this activity need to become a movement of social interest for common people.