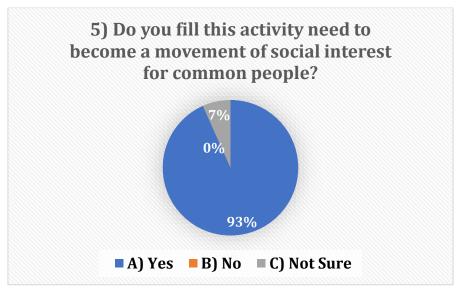

## c) Feedback Analysis: 2017-19, 2018-19, 2021-22

To check the success of Rain water harvesting and water conservation projects we fill up feedback forms from the resident peoples living in vicinity of 500 meters. 82% percent people said that rain water harvesting increases ground water level. 93% people have seen and took information about open borewell recharge and system roof top rain harvesting at college campus. 91% people fills that the rainwater harvest project in college campus increased ground water levels at their places. 53% people said that that are willing to install rain water harvesting projects at their places. 93% people said that they this activity need to become a movement of social interest for common people.