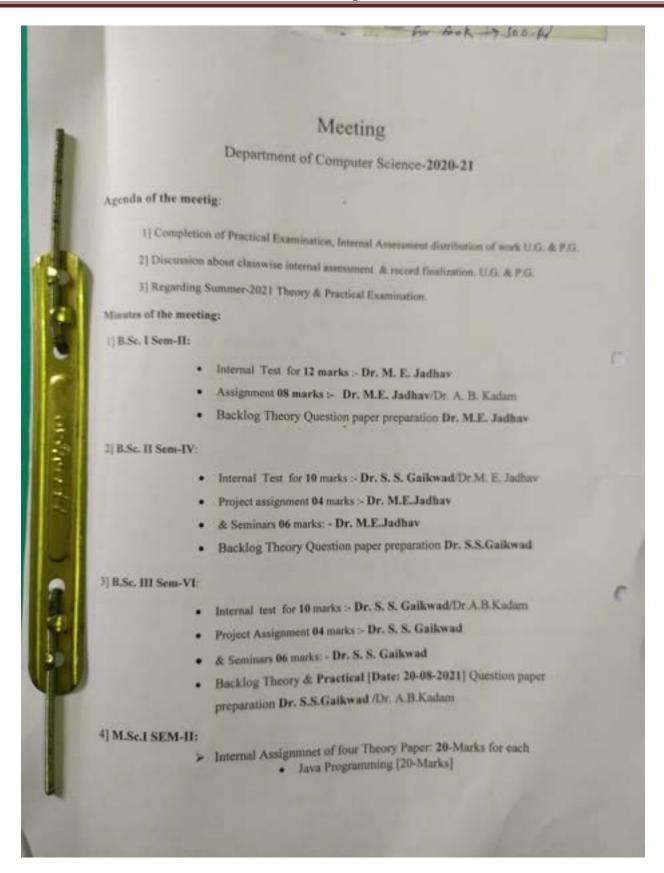

| Allora.      |

Departmental meeting Date-1/7/2020
The Departmental Meeting was held on 1/7/20 20
to discuss preparation of Academic calendar of diff. activities conducted during serving 2020-21.

All staff members were project and decided to prepare readents calender of departmental activities conducted during session 2020-21.

Deptt. of Chemistry ann Shwaji Science & Arts Culles Chikhli, Dist Suldana (M. S.

gspeshmuky Dr. Omrai S. Deshmukh Principal Shri Shivaji Sci. & Arte

College, Chikhli, Dist. Buldana



· Softwaere Engineering [20-Marks]

Compiler Construction[20-Marks]

Data Structure[20-Marks]

Dr. A.B. Kadam

5] M.Sc.I SEM-II:

Internal Assignment of four Theory Paper: 20-Marks for each

A1 [20-Marks]

DAA [20-Marks]

Client Sever Computing [20-Marks]

Software Testing [20-Marks]

Dr. A.B. Kadam

6] M.Sc.I SEM-II:

Practical Examination Summer-2021: 100 Marks for Each

Following teaching staff members are present for the departmental meeting

LAB- VII [3007] [AI & DAA]: 22-08-2021

Project [3008]

:22-08-2021

Dr.A.B.Kadam

is held on 31/07/2021, regarding the internal assessment of marks, practical records & other submission, etc. & other academic discussions. The final date of all record submissions last date is 20-08-2021.

Dr. A. B. Kadam

med 9

Dr. M. E. Jadhav

Dr. S. S. Gaikw