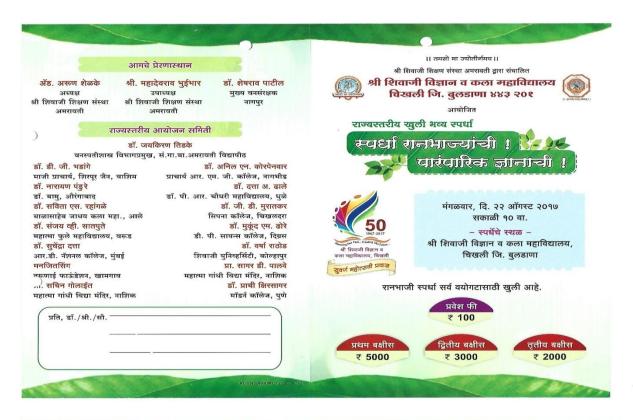

### 'रपर्धा रानभाज्यांची... पारंपारिक ज्ञानाची...' विषयी :

निसर्ग सौंदर्यानी बहरलेल्या महाराष्ट्राला नैसर्गिक साधन संपत्तीने समृद्ध केले आहे. महाराष्ट्राच्या विविध पर्वतरांगात वसलेल्या वाडी-वस्ती, दरी, डोंगरात, माळरानावर पावसाच्या पडणाऱ्या थेंबाने भूमीच्या पोटात गडप झालेल्या बियातून हिरवा शालु पांघरावा त्याप्रमाणे पावसाळ्यात सर्व परिसर हिरवागार होत असतो. निसर्गाचा हा मोठा चमत्कार आहे. या चमत्कारातूनच बियाण्यांची पेरणी न करता नैसर्गिकपणे विविध प्रकारच्या वनस्पती उगवतात. पृथ्वी तलावर उगवणाऱ्या प्रत्येक वनस्पतीचे वैशिष्ट्य वेगळे असते. आयुर्वेदात त्या वनस्पतीचे महत्व विषद केले आहे, परंतु ते ज्ञान सर्वश्रृत नाही. त्या उगवणाऱ्या वनस्पतीत असंख्य प्रकारच्या रानभाज्या असतात. पुर्वीच्या काळी माळरानावर उगवणाऱ्या रानभाज्या आमच्या पूर्वजांकडून घरा-घरात येत असत. त्यातून नैसर्गिक संस्कार मुल्यांची जोपासना व्हायची व निसर्गातून मानवी आरोग्य संवर्धनाचा संस्कारही रूजायचा. हे संस्कारमुल्य निसर्गाने मानवाला भरभुकत दिले आहेत. प्रत्येक रानभाजीचे वैशिष्ट्य वेगळे आहे. रानभाजीची पाने, फुले, फांद्या, कंद, फळ, मुळ या प्रत्येकाचा गुण औषधीचा आहे. त्यांना चव, स्वाद व गंध आहे.

रानभाज्या फक्त पावसाळ्यात उगवतात असे काही नाही. बदलत्या ऋतुमानानुसार काही भाज्या उगवत असतात. बदलत्या ऋतुमानानुसार त्यांचा वापर केल्या जातो. विशिष्ट ऋतुत विशिष्ट रानभाज्यांचा स्वाद घेतल्यास त्याचे आरोग्यदायी फायदेही होत असतात.

-महाराष्ट्रातील भौगोलिक परिस्थितीचा विचार केला तर चांद्यापासुन बांध्यापर्यंतच्या प्रादेशिक परिसरात विविध प्रकारच्या औषधीयुक्त गुणकारी रानभाज्यांची निर्मिती (उगवण) होत असते.

वाढती लोकसंख्या, बेसुमार जंगल तोड, जंगलाचे झालेले सिमेंटीकरण, तणनाशकांचा वापर यामुळे जंगलातील रानभाज्यांच्या वैज्ञानिक ज्ञानाचा अमूल्य ठेवा जुन्या पिढी बरोबर संपून जाईल म्हणुन या वैज्ञानिक ज्ञानाचा वारसा एका पिढीकडून दुसऱ्या पिढीपर्यंत पोहचविला पाहिजे. तो वसा वारसा जपण्यासाठी अशा रानभाज्यांच्या महोत्सवाची खऱ्या अर्थाने गरज आहे. ज्यातुन नविन पिढीला, अभ्यासकांना, संशोधकांना, विद्यार्थ्यांना रानभाज्यांची ओळख निर्माण होईल व रानभाज्यांची लागवड आणि संरक्षण होईल. म्हणुन आपल्या जवळील पारंपारिक ज्ञान नाहीसे होण्याआधी समाजातील सर्व घटकापर्यंत पोहचविण्यासाठी सहभाग घ्या. इच्छुक स्पर्धकांनी दि. २० ऑगस्ट २०१७ पर्यंत आपली माहिती अर्जासह पाठवावी.

### रूपर्धेच्या अटी व नियम : 2.34

- स्पर्धेमध्ये सहभाग नोंदविण्याकरीता vanitapochhi@gmail.com या ई-मेलवर प्रवेश शुल्कासह अर्ज सादर करावा. अधिक माहितीकरीता वनस्पतीशास्त्र विभाग प्रमुख डॉ. वनिता पोच्छी यांच्याशी ९८९०९६४२१५ या क्रमांकावर संपर्क साधावा.
- रानभाजी ही मुळ स्वरूपात दाखवावी तसेच रानभाज्यांच्या गुण वैशिष्ट्यासह ती कोठे आढळते यावर दिलेल्या प्रपत्रात माहिती सादर करावी.
- ज्या भाज्या रानात उगवतात त्याच तयार कक्तन आणाव्यात.
- रानभाजी पाककृती द्यावी. 0
- अरानभाजीत चवीसोबत किती नाविण्य आहे त्याला प्राधान्य देण्यात येईल.
- अर्गि रानभाज्यांचे संवर्धन करण्यासाठी काय करता येईल यावर उपाय सांगावा.
- 0 स्पर्धेनंतर निकाल लगेच जाहिर करण्यात येईल.
- 🎱 परिक्षकांचा निर्णय अंतिम राहील.
- प्रत्येक स्पर्धकास सहभाग प्रमाणपत्र देण्यात येईल.

### स्थानिय आयोजन समिती

सचिव अध्यक्ष स्पर्धा समन्वयक प्रा. गुलाबराव खेडेकर प्रा. डॉ. वनिता पोच्छी वनस्पतीशास्त्र विभाग प्रमुख प्राचार्य माजी प्राचार्य

डॉ. निळकंठ भुसारी

सहसचिव मुख्य सल्लागार प्रा. गणेश जी. माल्टे संतोष लांडे मराठी विभाग प्रमुख वनक्षेत्रपाल, सा.व., बुलडाणा

सदस्य सदस्य सदस्य प्रा. योगिनी सुरडकर डॉ. मिना निकम प्राणीशास्त्र विभागप्रमुख पर्यवेक्षक, क.म.वि.

प्रा. दशरथ सावळे जिवशास्त्र विभाग