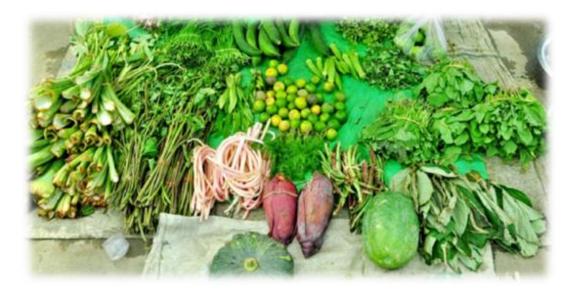

The collection of wild vegetable plants is the main task of this practice. To collect the medicinal plants and their medicinal value, a State level competition by the Department of Botany was organized on 22 August 2017.

The information regarding the competition was spread through students in the nearby area. For the publicity pamphlets were distributed, the competition details were published in the State newspaper. To get maximum participation local cable network was also used. It was open for all age groups with good knowledge of wild vegetables.. After the examination of the plants and their recipes winners were declared. Winner participants were given certificates with cash prizes 5000, 3000, 2000 and 1000 respectively to First, Second, Third and consolation. These prizes were sponsored by Mrs. Shwetatai Mahale, Chairperson, Woman and Children Welfare Cell, Zilla Parishad Buldana, Mrs. Priyatai Bondre, President of Muncipality, Chikhali and Mrs. Rekha Deshmukh, Jayshree Traders, Chikhli.

To save and spread the traditional knowledge of wild vegetable, State level wild Vegetable Competition was organized on 22 Aug 2017. This Competition was free to all age groups. About 200 participants from all regions took part in this competition, Cash prizes also distributed to the women and students for their

### **Evidence of Success**:

In this State level competition 150 contestants participated with 75 different varieties of Wild vegetables. Participants explained its medicinal and nutritional values. Traditional knowledge about these wild vegetables was collected and documented. As a result 150 contestant including 78 women and 72 students participated in the competition with their recipes of the wild vegetables. The contestants give detail information about the medicinal value of the plants also