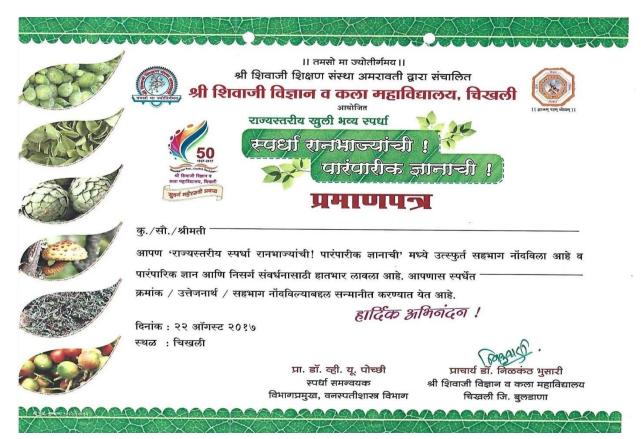

Shri Shivaji Education Society Amravati's SHRI SHIVAJI SCIENCE AND ARTS COLLEGE, CHIKHLI, Dist. Buldana- 443201.

> NAAC Reaccredited with 'B<sup>++</sup>' Grade (CGPA 2.82) ISO: 9001-2015

**District Level Wild Vegetable Competition** 

Organized By

**Department of Botany** 

DATE 22 August 2017

**Action Taken Report** 

**Objective:** To study and document the traditional knowledge of Wild vegetable Plants in Maharashtra.

Nature has lots of miracles. It is knitted with different shades of colours and variety of medicinal plants. Plants blossom in the beginning of rainy season. Without bowing seeds different types of wild vegetables grown on mountains and in forest. Wild vegetables are nature's gift for us. In tribal region people eat wild vegetables as their food. These vegetables are good in taste and have their own medicinal values. It has been observed that the traditional knowledge on wild vegetable plants is sharply declining. Unless special efforts are made to educate the younger generation about the importance, the medicinal plants may get lost in near future. The study of the medicine al plant can contribute significantly not only to the developed society but also improve food security in tribal areas as these plants are good sources of required nutrition for health.

The collection of wild vegetable plants is the main task of this practice. To collect the medicinal plants and their medicinal value, a State level competition by the Department of Botany was organized on 22 August 2017.

The information regarding the competition was spread through students in the nearby area. For the publicity pamphlets were distributed, the competition details were published in the State newspaper. To get maximum participation local cable network was also used. It was open for all age groups with good knowledge of wild vegetables.. After the examination of the plants and their recipes winners were declared. Winner participants were given certificates with cash prizes 5000, 3000, 2000 and 1000 respectively to First, Second, Third and consolation. These prizes were sponsored by Mrs. Shwetatai Mahale, Chairperson, Woman and Children Welfare Cell, Zilla Parishad Buldana, Mrs. Priyatai Bondre, President of Muncipality, Chikhali and Mrs. Rekha Deshmukh, Jayshree Traders, Chikhli.

To save and spread the traditional knowledge of wild vegetable, State level wild Vegetable Competition was organized on 22 Aug 2017. This Competition was free to all age groups. About 200 participants from all regions took part in this competition, Cash prizes also distributed to the women and students for their