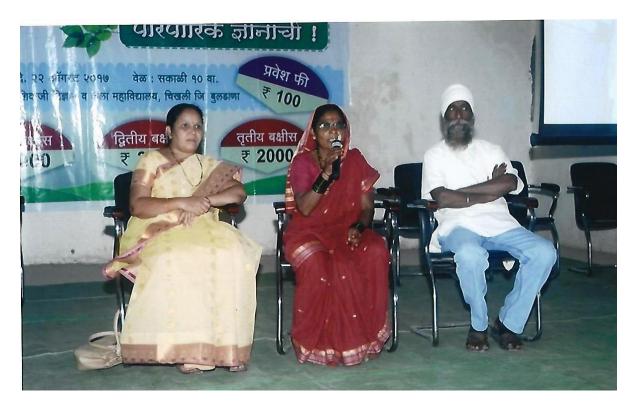

efforts. Principal, Dr. N. B. Bhusari and Dr. V. U. Pochhi were Organizer and Co-Coordinator for the said competition

Smt. Rahibai Popere, Kolabana Ahmadnagar called 'Mother of seeds' was present as the chief guest. She gave information about wild vegetable and how to collect the seeds.She also explain her experience about conservation of 18 varities of Rice and 200 types of wild vegetables.

या स्पर्धेच्या अध्यक्षस्थानी श्री शिवाजी शिक्षण संस्थेचे अध्यक्ष ॲड.अरुणभाऊ शेळके उद्घाटक महादेवराव भुईभार तर मार्गदर्शक म्हणून राहीबाई सोमा पोपेरे यांची प्रमुख उपस्थिती होती. अहमदनगर जिल्ह्यातील अकोले तालुक्यातील कोळंबना येथील कळसुबाई शिखराच्या पायध्याशी राहीबाई पोपेरे यांनी महाराष्ट्रातील २०० रानभाज्यांचे जतन व संवर्धन केले आहे.

मार्गदर्शन करतांना राहीबाई सोमा पोपेरे

तरुणांना व विद्यार्थ्यांना विविध रानभाज्यांचे व विविध प्रकारच्या गावरान पिकाची संवर्धन करण्याबाबत आवाहण केले.

उद्घाटकीय भाषणांत संस्थेचे उपाध्यक्ष महादेवरावजी भुईभार यांनी रानभाजीचे महत्त्व स्पष्ट केले. समारोपात अध्यक्ष ॲंड.अरुणभाऊ शेळके यांनी भारतीय वनसंपदेचा गौरव केला. संपूर्ण जगात भारतामध्ये उपलब्ध असलेली नैसर्गिक संपदा इतर कुठल्याही देशात नाही. या नैसार्गिक संपदेचा पुरेपूर वापर तरुणांनी करण्यासाठी राहिबाईच्या कर्तूत्वाप्रमाणे आपण ही वाटचाल करावी, असे आवाहन केले. या स्पर्धेमध्ये एकूण १५० स्पर्धकांनी भाग घेतला. स्पर्धेचे मुल्यमापण डॉ.दीपक खेडेकर, डॉ.राजेश्वर चोपडे, डॉ. योगेश काळे, डॉ.अरुण कुटे, डॉ.गुल्हाणे मॅडम यांनी केले. या स्पर्धेत पहिले बक्षीस कु. गौरी जगनसिंग ददघथे, महात्मा फुले महाविद्यालय वरुड, दुसरे बक्षीस कु. जानवी भास्करराव पाटील महात्मा फुले महाविद्यालय वरुड तिसरे बक्षिस कु. पल्लवी निवृत्ती खरात श्री शिवाजी महाविद्यालय चिखली यांना देण्यात आले तर कु.शबनम परविन फयादजोद्दीन, श्री शिवाजी महा. अकोला, पंकज सुनिल गायकवाड जी.एस.टोपे महा.चांदुर बाजार यांना प्रत्येकी एक हजार रुपये उत्तेजनार्थ बक्षीस प्राचार्य भुसारी यांचेतर्फे देण्यात आले. या स्पर्धेसाठी प्रथम पुरस्काराची रक्कम ५००० रु. सौ.श्वेता महाले, महिला व बालकल्याण सभापती जि.प.बुलडाणा. दुसरे बक्षीस ३००० रु. चिखलीच्या नगराध्यक्षा सौ.प्रिया कुणाल बोंद्रे आणि तिसरे बक्षीस २००० रु. सौ.रेखा दिनेश देशमुख यांच्या वतीने देण्यात आले. या कार्यक्रमासाठी संस्थेचे अध्यक्ष, उपाध्यक्ष आणि संस्थेचे आजीवन संभासद उपस्थित होते.