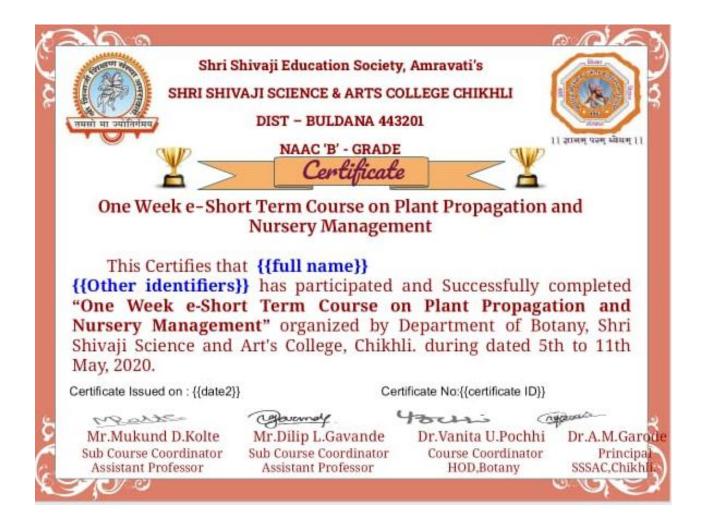

# National Level E-Short Term Course On "Plant Propagation and Nursery Management"

The global outbreak of the corona virus has affected all the areas, so all schools and colleges have been closed. Students are expected to learn something new during this lockdown period. Shri Shivaji Science and Arts College, Chikhli, Department of Botany conducted a one week short course on Plant Propagation and Nursery Management through online platform from 5th May 2020 to 11th May 2020. Students registered for this course through Google form and registered their participation. In this course, for a week, daily study material (videos and pdf notes) were uploaded on what's app group for students and on the same day they took online exam on that topic. The students got to learn various methods of plant propagation as well as the basics of nursery management. In this seven-day online short term course, near about 400 students from various colleges participated and completed the course, and they also got its e-certificate through online platform. Dr. Vanita Pochhi (Head, Department of Botany) provided valuable guidance for this one week short term course. Prof. Mukund Kolte and Prof. Dilip Gavande acted as the organizers.