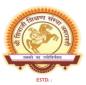

Second session was arranged after lunch in laboratory for giving training on plant tissue culture, Dr. Narayan Pandure and his team gave training on preparation of media, culture, subculture, inoculation under aseptic condition (using laminar airflow), hardening of plant and preparation of synthetic seeds etc .Students performed all these practical's success fully under the guidance of teachers. Certificate distributed to all students in the valedictory function. Some students in their feedback stated that the workshop was very informative and knowledgeable to them. Dr.V.R. Padwal, Prof Swapnil Kale, Mr.Sopan Shinde, Mr. quresi, Mr. Mohod , Mr. Pawar Non-teaching, staff and students of B. Sc. II took efforts for the success of programme.