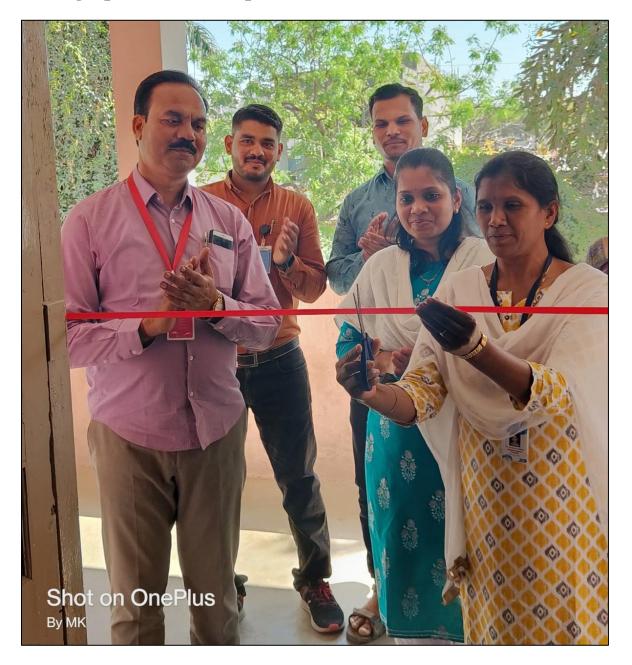

To create awareness among students and staff "**Eco-friendly Holi Colours Preparation Workshop**" was organized on 15<sup>th</sup> March 2022. Principal of our college Dr. O. S. Deshmukh inaugurates this workshop. The idea of this workshop was Head Dept. of Botany Dr. V. U. Pochhi. Natural colours were prepared from flowers of *Butea monosperma*, Leaves of Spinach, and Beet root. Thirty students participated and prepared Eco-friendly colours. Prof. M. D. Kolte and Prof. D. L Gavande guided to the students. For this workshop Dr. J. J. Jadhao, Dr. S. M. Kalakhe, Dr. R. B. Gade, Dr. P. B. Nalle, Dr. G. T. Thorat and Miss. P. G. Chavan also present. In this workshop 52 students were participated.

# Photographs of Workshop