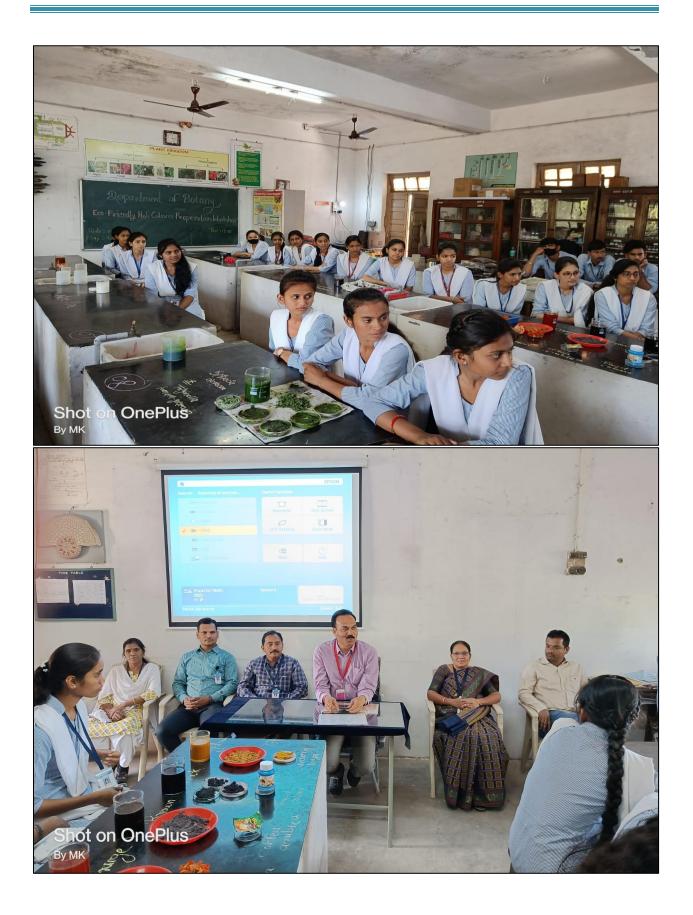

To create awareness among students and staff "**Eco-friendly Holi Colours Preparation Workshop**" was organized on 15<sup>th</sup> March 2022. Principal of our college Dr. O. S. Deshmukh inaugurates this workshop. The idea of this workshop was Head Dept. of Botany Dr. V. U. Pochhi. Natural colours were prepared from flowers of *Butea monosperma*, Leaves of Spinach, and Beet root. Thirty students participated and prepared Eco-friendly colours. Prof. M. D. Kolte and Prof. D. L Gavande guided to the students. For this workshop Dr. J. J. Jadhao, Dr. S. M. Kalakhe, Dr. R. B. Gade, Dr. P. B. Nalle, Dr. G. T. Thorat and Miss. P. G. Chavan also present. In this workshop 52 students were participated.

# Photographs of Workshop