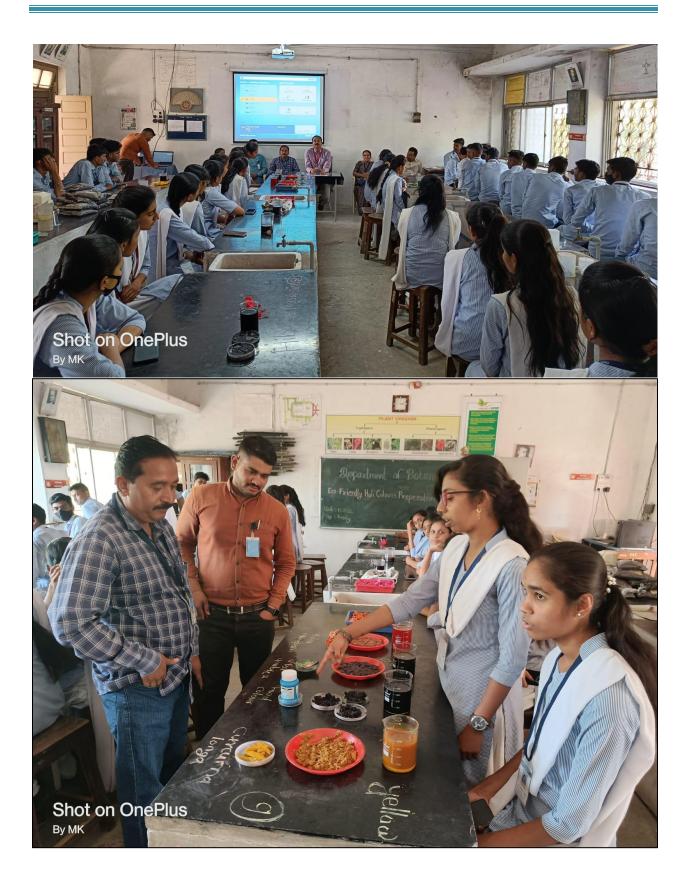

To create awareness among students and staff "**Eco-friendly Holi Colours Preparation Workshop**" was organized on 15<sup>th</sup> March 2022. Principal of our college Dr. O. S. Deshmukh inaugurates this workshop. The idea of this workshop was Head Dept. of Botany Dr. V. U. Pochhi. Natural colours were prepared from flowers of *Butea monosperma*, Leaves of Spinach, and Beet root. Thirty students participated and prepared Eco-friendly colours. Prof. M. D. Kolte and Prof. D. L Gavande guided to the students. For this workshop Dr. J. J. Jadhao, Dr. S. M. Kalakhe, Dr. R. B. Gade, Dr. P. B. Nalle, Dr. G. T. Thorat and Miss. P. G. Chavan also present. In this workshop 52 students were participated.

# Photographs of Workshop