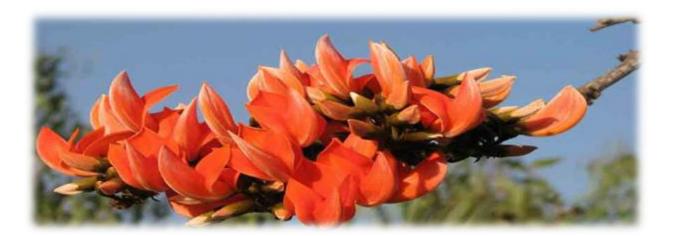

To create awareness among students and staff "**Eco-friendly Holi Colours Preparation Workshop**" was organized on 15<sup>th</sup> March 2022. Principal of our college Dr. O. S. Deshmukh inaugurates this workshop. The idea of this workshop was Head Dept. of Botany Dr. V. U. Pochhi. Natural colours were prepared from flowers of *Butea monosperma*, Leaves of Spinach, and Beet root. Thirty students participated and prepared Eco-friendly colours. Prof. M. D. Kolte and Prof. D. L Gavande guided to the students. For this workshop Dr. J. J. Jadhao, Dr. S. M. Kalakhe, Dr. R. B. Gade, Dr. P. B. Nalle, Dr. G. T. Thorat and Miss. P. G. Chavan also present. In this workshop 52 students were participated.