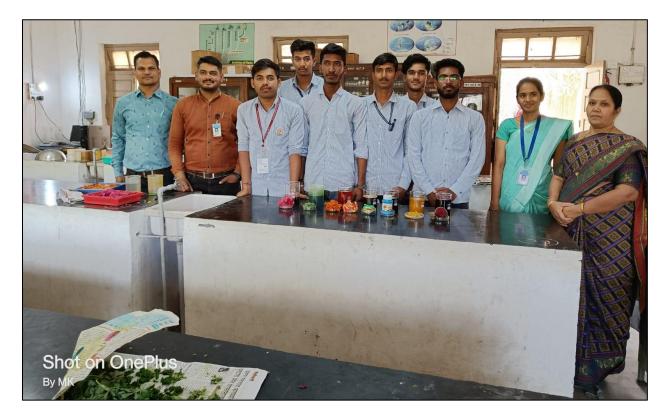

To create awareness among students and staff "**Eco-friendly Holi Colours Preparation Workshop**" was organized on 15<sup>th</sup> March 2022. Principal of our college Dr. O. S. Deshmukh inaugurates this workshop. The idea of this workshop was Head Dept. of Botany Dr. V. U. Pochhi. Natural colours were prepared from flowers of *Butea monosperma*, Leaves of Spinach, and Beet root. Thirty students participated and prepared Eco-friendly colours. Prof. M. D. Kolte and Prof. D. L Gavande guided to the students. For this workshop Dr. J. J. Jadhao, Dr. S. M. Kalakhe, Dr. R. B. Gade, Dr. P. B. Nalle, Dr. G. T. Thorat and Miss. P. G. Chavan also present. In this workshop 52 students were participated.

# Photographs of Workshop