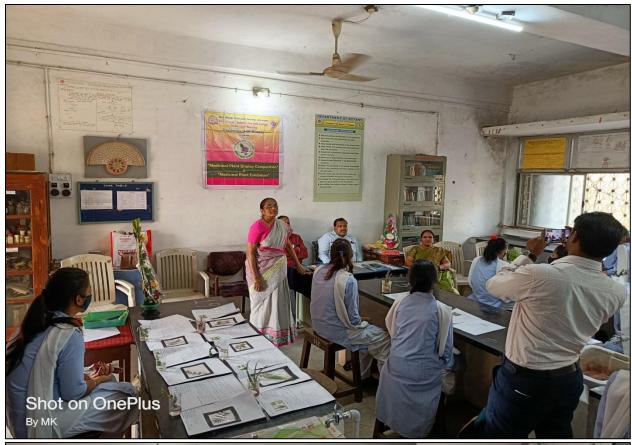

#### Organisation of Medicinal Plant Exhibition

On the occasion of National Sciences Day 28 Feb 2022 of Medicinal Plant Exhibition was organised. The Theme of national science day was "Integrated Approach in Science and Technology for Sustainable Future". The Exhibition was chaired & inaugurate by the Jr. College Supervisor of the College, Ms Yogini T. Suradkar. In her presidential address she focused on the importance of Medicinal plants and the Conservation and sustainable use of medicinal plant. In the exhibition student Prepare informative posters and present the potted plant and parts of plant. The students collected over 26 varieties of plants which are of medicinal importance. They showcased the importance of growing medicinal plants. The main idea behind the exhibition was the vision of Head, Dept. of Botany Dr. V. U. Pochhi to conserve nature and develop a complete knowledge about nature.

Dr. O.S. Deshmukh principal and Convener gave introductory speech and Dr. V. U. Pochhi introduces the President of the programme. Mr. M. D. Kolte anchored the programme and Dr. V. U. Pochhi Proposed Vote of thanks. 19 participants took part in this Exhibition, Dr. D. B. Bobade, Dr. M. T. Nikam, Dr. G. G. Malte and Dr. J. J. Jadhao also present for this exhibition. Prof. Dilip Gawande worked as Technical Support.