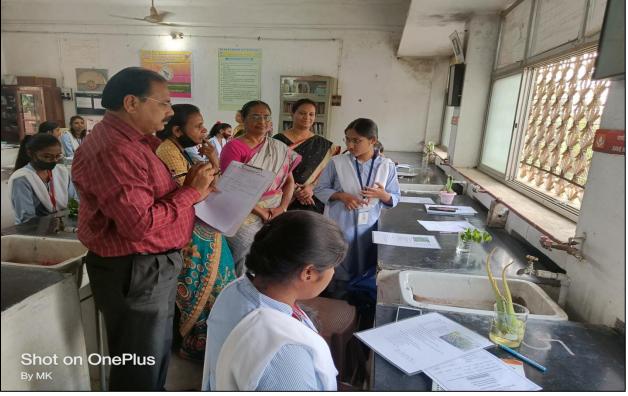

#### Organisation of Medicinal Plant Exhibition

On the occasion of National Sciences Day 28 Feb 2022 of Medicinal Plant Exhibition was organised. The Theme of national science day was "Integrated Approach in Science and Technology for Sustainable Future". The Exhibition was chaired & inaugurate by the Jr. College Supervisor of the College, Ms Yogini T. Suradkar. In her presidential address she focused on the importance of Medicinal plants and the Conservation and sustainable use of medicinal plant. In the exhibition student Prepare informative posters and present the potted plant and parts of plant. The students collected over 26 varieties of plants which are of medicinal importance. They showcased the importance of growing medicinal plants. The main idea behind the exhibition was the vision of Head, Dept. of Botany Dr. V. U. Pochhi to conserve nature and develop a complete knowledge about nature.

Dr. O.S. Deshmukh principal and Convener gave introductory speech and Dr. V. U. Pochhi introduces the President of the programme. Mr. M. D. Kolte anchored the programme and Dr. V. U. Pochhi Proposed Vote of thanks. 19 participants took part in this Exhibition, Dr. D. B. Bobade, Dr. M. T. Nikam, Dr. G. G. Malte and Dr. J. J. Jadhao also present for this exhibition. Prof. Dilip Gawande worked as Technical Support.