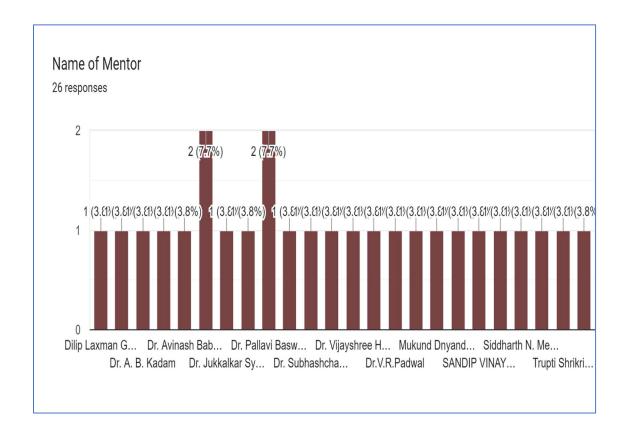

#### ANALYSIS OF MENTOR REPORT

Principal
Shri Shivaji Sci. & Arts
College, Chikhli, Dist. Buldana