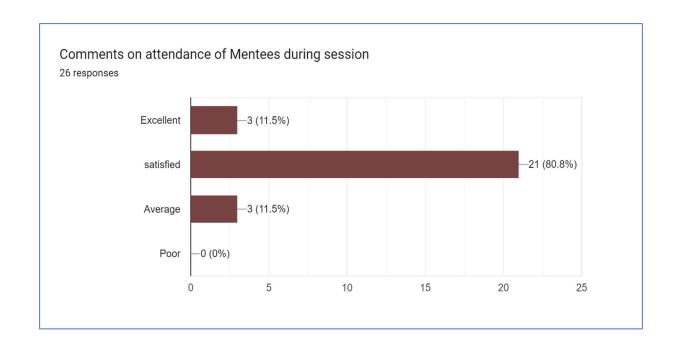

#### ANALYSIS OF MENTOR REPORT

Principal
Shri Shivaji Sci. & Arts
College, Chikhli, Dist. Buldana