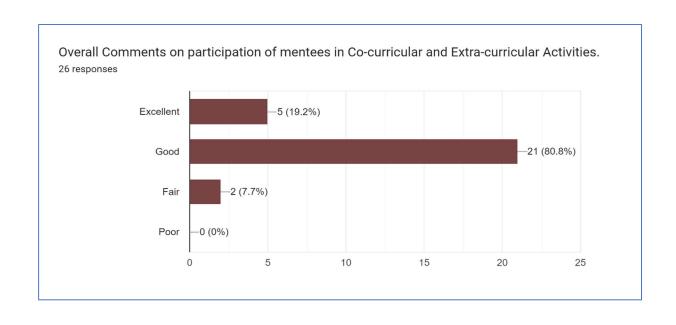

Every mentor from college offered emotional, spiritual and academic support for the holistic development of assigned mentees.

Followings are some highlights during the session-

Total Number of UG students admitted during session-963.