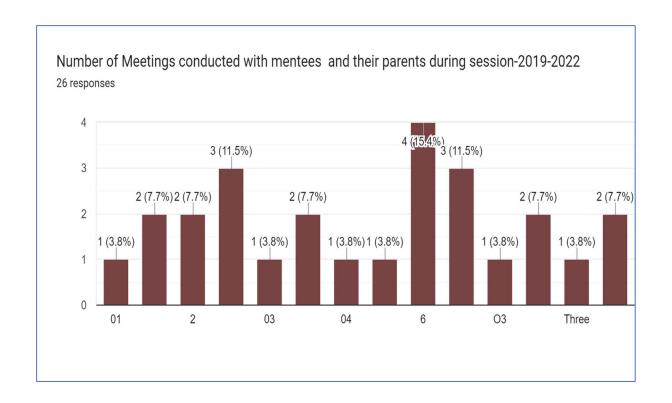

- ❖ Number of full-time Teachers-34
- ❖ Mentor-Mentee Ratio (UG) -1:28
- ❖ A total number of meetings conducted during a session with Mentor-Mentees and parents in offline mode 4.

Due to the mentoring scheme, we observed the cumulative progress in academics and the overall personality of the students.