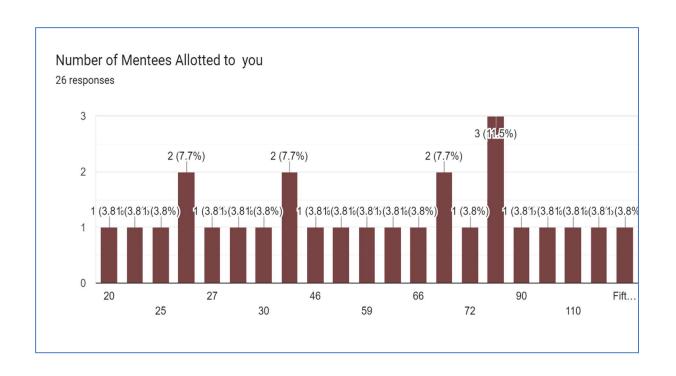

- ❖ Number of full-time Teachers-34
- ❖ Mentor-Mentee Ratio (UG) -1:28
- ❖ A total number of meetings conducted during a session with Mentor-Mentees and parents in offline mode 4.

Due to the mentoring scheme, we observed the cumulative progress in academics and the overall personality of the students.