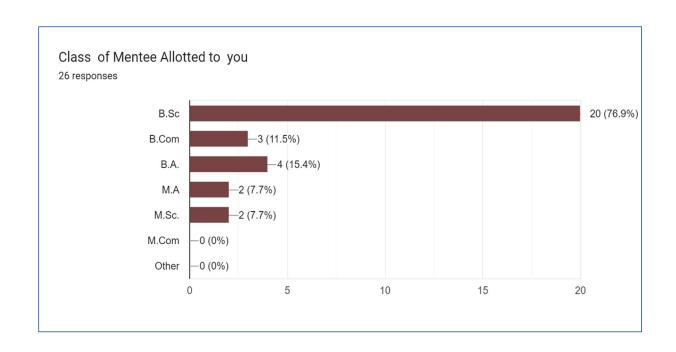

## **Mentor Report -2021-2022**

The Shri Shivaji Science & Arts College, Chikhli conducted the mentor-mentee scheme in college for the session-2021-2022 to have a one-to-one interaction with students. Each mentor was allowed near about a batch of 30 students for mentoring during a complete session. Mentors were worked as friends, philosophers and guides for the assigned students. Mentors kept track of the performance of students on day-to-day activities performed by mentees and recorded daily attendance, college and university results, participation in various Curricular and extracurricular activities.