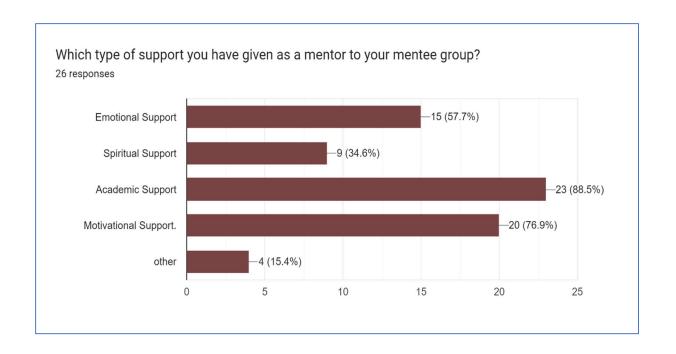

#### ANALYSIS OF MENTOR REPORT

Principal
Shri Shivaji Sci. & Arts
College, Chikhli, Dist. Buldana