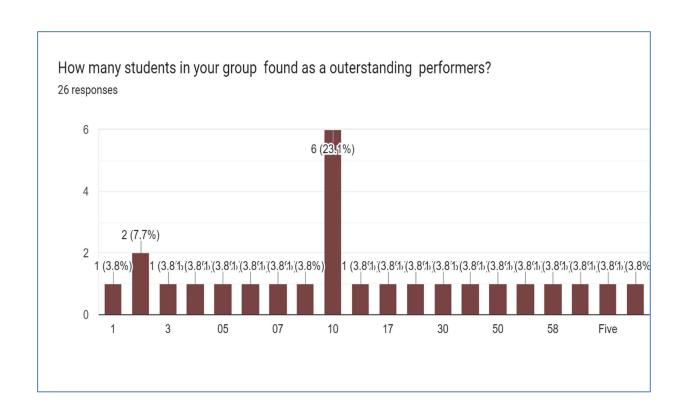

#### ANALYSIS OF MENTOR REPORT

Principal
Shri Shivaji Sci. & Arts
College, Chikhli, Dist. Buldana