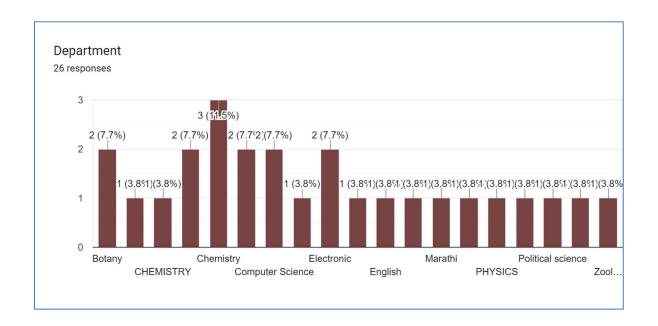

#### ANALYSIS OF MENTOR REPORT

Principal
Shri Shivaji Sci. & Arts
College, Chikhli, Dist. Buldana