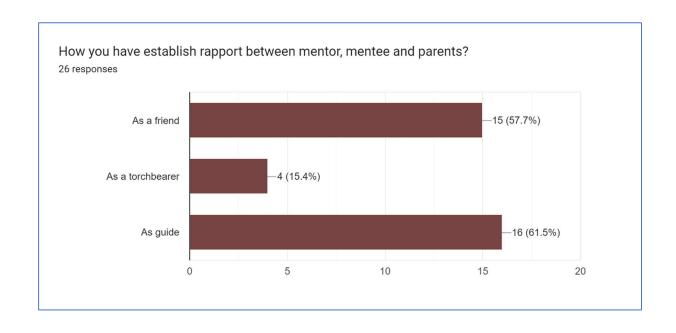

#### ANALYSIS OF MENTOR REPORT

Principal
Shri Shivaji Sci. & Arts
College, Chikhli, Dist. Buldana