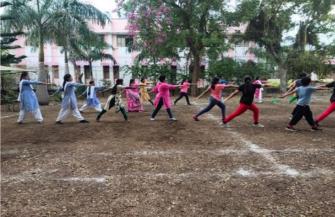

Zumba, Yoga, Power yoga like activities have conducted for ladies teaches and students.

### Women's fitness Workshop Trainer Mrs. Vandana Rajput