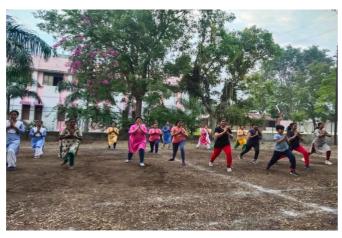

Zumba, Yoga, Power yoga like activities have conducted for ladies teaches and students.

### Women's fitness Workshop Trainer Mrs. Vandana Rajput