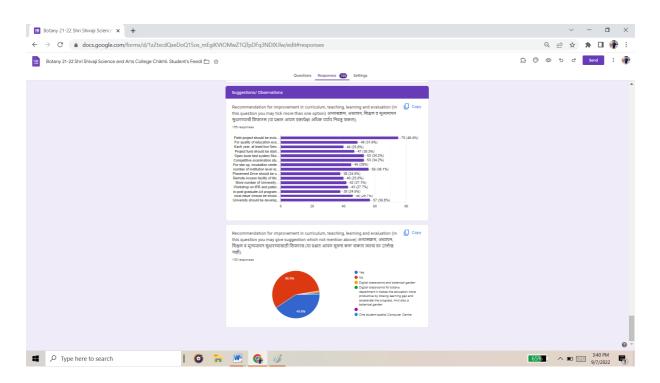

| Botany 21-22 Shri Shivaji Science × +                          |                                                                                                                                                                                                        | ~ - <b>a</b> ×                            |
|----------------------------------------------------------------|--------------------------------------------------------------------------------------------------------------------------------------------------------------------------------------------------------|-------------------------------------------|
| ← → C                                                          | nEgiKVtOMwZ1QTpDFq3NDIXJlw/edit#responses                                                                                                                                                              | ର 🖻 🖈 🖬 🏶 :                               |
| Botany 21-22 Shri Shivaji Science and Arts College Chikhli. St | udent's Feedt 🗀 🙀                                                                                                                                                                                      | ඩු 🖓 ා 5 අ <mark>Send</mark> ፤ 🏶          |
|                                                                | Questions Responses 153 Settings                                                                                                                                                                       |                                           |
|                                                                | The office staff in the college is cooperative and helpful. महावियातयातील कार्यालयीन<br>कर्मचारो कर्मचारो कारकार्य आणि मदत करतात.<br>135 responses                                                     |                                           |
|                                                                | Continuous efforts are taken by the college to improve the quality of teaching and<br>learning হিশ্বিখ্য আতি হিশ্বখাৰ্ঘ্য गुणवत्ता सुधारण्यासाठी महाविद्यावयाने सतंत प्रयत्र केले आहेत.<br>155 resonse |                                           |
|                                                                | 61.3%<br>61.3%<br>Cristopy ayee पूर्वायों खलमा<br>(Sc (pS-5%)<br>Cristopy ayee पूर्वायों खलमा<br>(Sc (pS-5%)                                                                                           |                                           |
|                                                                | Suggestions/ Observations Recommendation for improvement in curriculum, teaching, learning and evaluation (In 📋 Copy                                                                                   |                                           |
|                                                                | this question you may tick more than one option) अभ्यासक्रम, अध्यापन, शिक्षण व मूल्यमापन                                                                                                               |                                           |
| Type here to search                                            | - 🔁 🚾 🧭 🖉                                                                                                                                                                                              | 65% · · · · · · · · · · · · · · · · · · · |