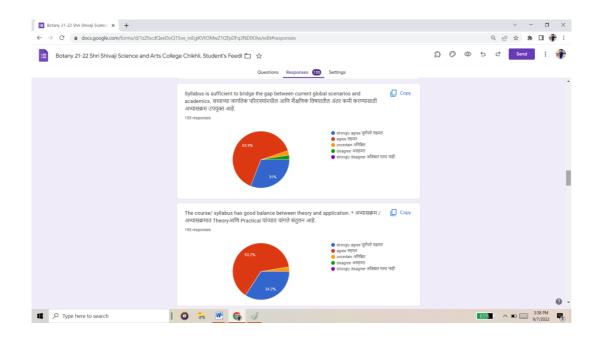

उपयुक्त आहे<br>155 responses               |                      |
|                                                  | 00.5%<br>9 Storyly Agree पुर्वाय समझ<br>Agree सामस<br>9 Greage अवसम<br>9 Storyly Diagree अधिकार मान्य मही                                                            |                      |
|                                                  | The internal evaluation system as it exists regarding syllabus is excellent.<br>अभ्यासकमाशी संबंधित असलेली अंतर्गत मूल्यांकन प्रणाली उत्कृष्ट आहे.<br>1357 responses |                      |
|                                                  |                                                                                                                                                                      |                      |







| 🗉 Botany 21-22 Shri Shivaji Science 🗙 🕂                         |                                                                                                                                                      |   |   |     |     | v –        | ٥                | ×   |
|-----------------------------------------------------------------|------------------------------------------------------------------------------------------------------------------------------------------------------|---|---|-----|-----|------------|------------------|-----|
| ← → C                                                           | EgiKVtOMwZ1QTpDFq3NDIXJlw/edit#responses                                                                                                             |   |   | Q   | Ē   | ☆ <