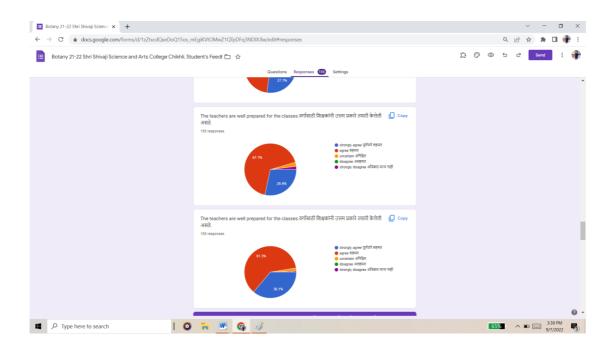

| 🗉 Botany 21-22 Shri Shivaji Science 🗙 🕂                         |                                                                                                                                                      |   |   |     |     | v –        | ٥                | ×   |
|-----------------------------------------------------------------|------------------------------------------------------------------------------------------------------------------------------------------------------|---|---|-----|-----|------------|------------------|-----|
| ← → C                                                           | EgiKVtOMwZ1QTpDFq3NDIXJlw/edit#responses                                                                                                             |   |   | Q   | Ē   | ☆ <b>*</b> | 0 🧃              | € E |
| Botany 21-22 Shri Shivaji Science and Arts College Chikhli. Stu | dent's Feedi 🗖 🌣                                                                                                                                     | 5 | 0 | 0 5 | ¢   | Send       | ÷                | -   |
|                                                                 | Questions Responses 155 Settings                                                                                                                     |   |   |     |     |            |                  |     |
|                                                                 |                                                                                                                                                      |   |   |     |     |            |                  | ^   |
|                                                                 | The teacher always encouraged student participation in class. विश्वक विद्यार्थ्याना वर्गत<br>सहमानी होज्यान नेहमीच प्रोसाहित करतात.<br>153 responses |   |   |     |     |            |                  |     |
|                                                                 | 85 to 100% the syllabus was covered in the class.85 ते 100% अभ्यसस्रम वर्गात पूर्ण झाता. [Copy<br>155 response                                       |   |   |     |     |            |                  | 1   |
|                                                                 | 0.2%<br>27.1%<br>27.1%<br>मार्ग क्यू के स्विहार प्राय रही                                                                                            |   |   |     |     |            |                  |     |
|                                                                 | The teachers are well prepared for the classes. वर्गासाठी विश्वकांनी उत्तम प्रकारे सपारी केलेली 🚺 Copy<br>असते.<br>15 स्थ्राठमध्य                    |   |   |     |     |            |                  | 0.  |
| Figure 1 Search                                                 | 🕞 👱 🥵 🥢                                                                                                                                              |   |   | 65% | ^ 1 |            | :39 PM<br>7/2022 | 5   |