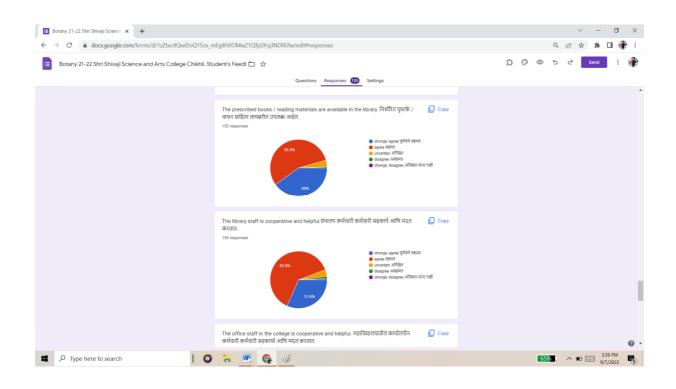

| Botany 21-22 Shri Shivaji Science × +                          |                                                                                                                                                                                                        | ~ - <b>a</b> ×                            |
|----------------------------------------------------------------|--------------------------------------------------------------------------------------------------------------------------------------------------------------------------------------------------------|-------------------------------------------|
| ← → C                                                          | nEgiKVtOMwZ1QTpDFq3NDIXJlw/edit#responses                                                                                                                                                              | ର 🖻 🖈 🖬 🏶 :                               |
| Botany 21-22 Shri Shivaji Science and Arts College Chikhli. St | udent's Feedt 🗀 🙀                                                                                                                                                                                      | ඩු 🖓 ා 5 අ <mark>Send</mark> ፤ 🏶          |
|                                                                | Questions Responses 153 Settings                                                                                                                                                                       |                                           |
|                                                                | The office staff in the college is cooperative and helpful. महावियातयातील कार्यालयीन<br>कर्मचारो कर्मचारो कारकार्य आणि मदत करतात.<br>135 responses                                                     |                                           |
|                                                                | Continuous efforts are taken by the college to improve the quality of teaching and<br>learning হিশ্বিখ্য আতি হিশ্বখাৰ্ঘ্য गुणवत्ता सुधारण्यासाठी महाविद्यावयाने सतंत प्रयत्र केले आहेत.<br>155 resonse |                                           |
|                                                                | 61.3%<br>61.3%<br>Cristopy ayee पूर्वायों खलमा<br>(Sc (pS-5%)<br>Cristopy ayee पूर्वायों खलमा<br>(Sc (pS-5%)                                                                                           |                                           |
|                                                                | Suggestions/ Observations Recommendation for improvement in curriculum, teaching, learning and evaluation (In 📋 Copy                                                                                   |                                           |
|                                                                | this question you may tick more than one option) अभ्यासक्रम, अध्यापन, शिक्षण व मूल्यमापन                                                                                                               |                                           |
| Type here to search                                            | - 🔁 🚾 🧭 🖉                                                                                                                                                                                              | 65% · · · · · · · · · · · · · · · · · · · |