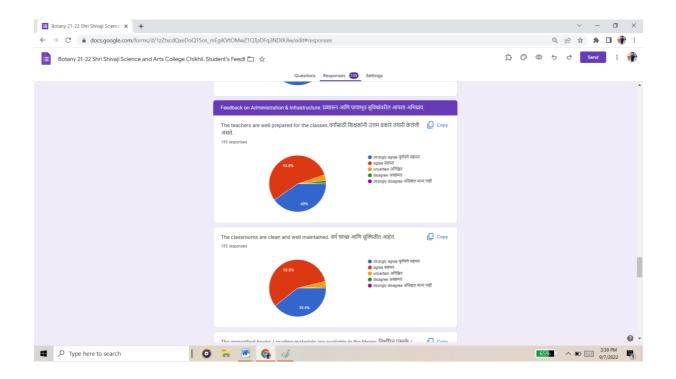

| 🗉 Botany 21-22 Shri Shivaji Science 🗙 🕂                         |                                                                                                                                                      |   |   |     |     | v –        | ٥                | ×   |
|-----------------------------------------------------------------|------------------------------------------------------------------------------------------------------------------------------------------------------|---|---|-----|-----|------------|------------------|-----|
| ← → C                                                           | EgiKVtOMwZ1QTpDFq3NDIXJlw/edit#responses                                                                                                             |   |   | Q   | Ē   | ☆ <b>*</b> | 0 🧃              | € E |
| Botany 21-22 Shri Shivaji Science and Arts College Chikhli. Stu | dent's Feedi 🗖 🌣                                                                                                                                     | 5 | 0 | 0 5 | ¢   | Send       | ÷                | -   |
|                                                                 | Questions Responses 155 Settings                                                                                                                     |   |   |     |     |            |                  |     |
|                                                                 |                                                                                                                                                      |   |   |     |     |            |                  | ^   |
|                                                                 | The teacher always encouraged student participation in class. विश्वक विद्यार्थ्याना वर्गत<br>सहमानी होज्यान नेहमीच प्रोसाहित करतात.<br>153 responses |   |   |     |     |            |                  |     |
|                                                                 | 85 to 100% the syllabus was covered in the class.85 ते 100% अभ्यसस्रम वर्गात पूर्ण झाता. [Copy<br>155 response                                       |   |   |     |     |            |                  | 1   |
|                                                                 | 0.2%<br>27.1%<br>27.1%<br>मार्ग क्यू के स्विहार प्राय रही                                                                                            |   |   |     |     |            |                  |     |
|                                                                 | The teachers are well prepared for the classes. वर्गासाठी विश्वकांनी उत्तम प्रकारे सपारी केलेली 🚺 Copy<br>असते.<br>15 स्थ्राठमध्य                    |   |   |     |     |            |                  | 0.  |
| Figure 1 Search                                                 | 🕞 👱 🥵 🥢                                                                                                                                              |   |   | 65% | ^ 1 |            | :39 PM<br>7/2022 | 5   |