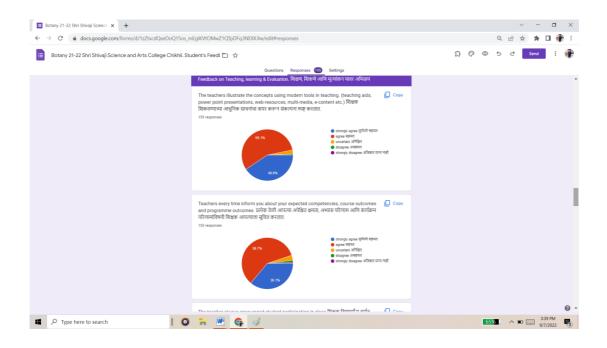

| 🗉 Botany 21-22 Shri Shivaji Science 🗙 🕂                         |                                                                                                                                                      |   |   |     |     | v –        | ٥                | ×   |
|-----------------------------------------------------------------|------------------------------------------------------------------------------------------------------------------------------------------------------|---|---|-----|-----|------------|------------------|-----|
| ← → C                                                           | EgiKVtOMwZ1QTpDFq3NDIXJlw/edit#responses                                                                                                             |   |   | Q   | Ē   | ☆ <b>*</b> | 0 🧃              | € E |
| Botany 21-22 Shri Shivaji Science and Arts College Chikhli. Stu | dent's Feedi 🗖 🌣                                                                                                                                     | 5 | 0 | 0 5 | ¢   | Send       | ÷                | -   |
|                                                                 | Questions Responses 155 Settings                                                                                                                     |   |   |     |     |            |                  |     |
|                                                                 |                                                                                                                                                      |   |   |     |     |            |                  | ^   |
|                                                                 | The teacher always encouraged student participation in class. विश्वक विद्यार्थ्याना वर्गत<br>सहमानी होज्यान नेहमीच प्रोसाहित करतात.<br>153 responses |   |   |     |     |            |                  |     |
|                                                                 | 85 to 100% the syllabus was covered in the class.85 ते 100% अभ्यसस्रम वर्गात पूर्ण झाता. [Copy<br>155 response                                       |   |   |     |     |            |                  | 1   |
|                                                                 | 0.2%<br>27.1%<br>27.1%<br>मार्ग क्यू के स्विहार प्राय रही                                                                                            |   |   |     |     |            |                  |     |
|                                                                 | The teachers are well prepared for the classes. वर्गासाठी विश्वकांनी उत्तम प्रकारे सपारी केलेली 🚺 Copy<br>असते.<br>15 स्थ्राठमध्य                    |   |   |     |     |            |                  | 0.  |
| Figure 1 Search                                                 | 🕞 👱 🥵 🥢                                                                                                                                              |   |   | 65% | ^ 1 |            | :39 PM<br>7/2022 | 5   |