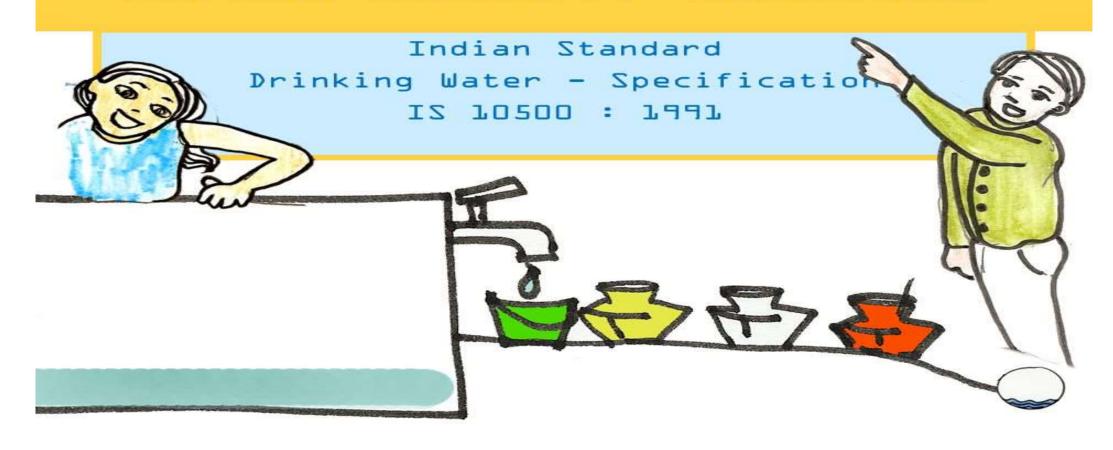

## WATER QUALITY STANDARD

| Test parameters                      | Acceptable limits*                                                        | Permissible limits* |
|--------------------------------------|---------------------------------------------------------------------------|---------------------|
| Colour, Maximum Hazen units          | 5                                                                         | 15                  |
| Odour                                | Agreeable                                                                 | Agreeable           |
| pH value                             | 6.5 – 8.5  Low pH: corrosion, metallic taste  High pH: plain/bitter taste | No relaxation       |
| Maximum total dissolved solids (TDS) | 500 (mg/l)                                                                | 2000(mg/l)          |
| Taste                                | Agreeable                                                                 | Agreeable           |
| Turbidity                            | 1                                                                         | 5                   |