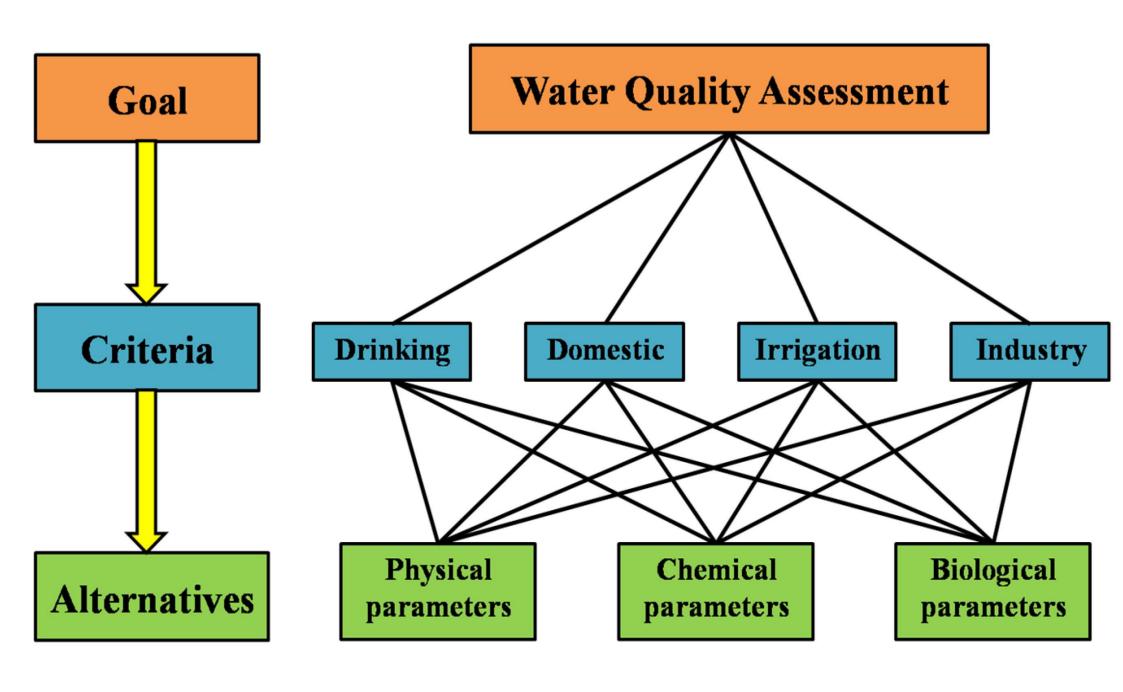

## WATER QUALITY PAKAMETERS

- Physical parameters
- Chemical
- Biological

## WATER QUALITY STANDARD

| Test parameters                      | Acceptable limits*                                                        | Permissible limits* |
|--------------------------------------|---------------------------------------------------------------------------|---------------------|
| Colour, Maximum Hazen units          | 5                                                                         | 15                  |
| Odour                                | Agreeable                                                                 | Agreeable           |
| pH value                             | 6.5 – 8.5  Low pH: corrosion, metallic taste  High pH: plain/bitter taste | No relaxation       |
| Maximum total dissolved solids (TDS) | 500 (mg/l)                                                                | 2000(mg/l)          |
| Taste                                | Agreeable                                                                 | Agreeable           |
| Turbidity                            | 1                                                                         | 5                   |