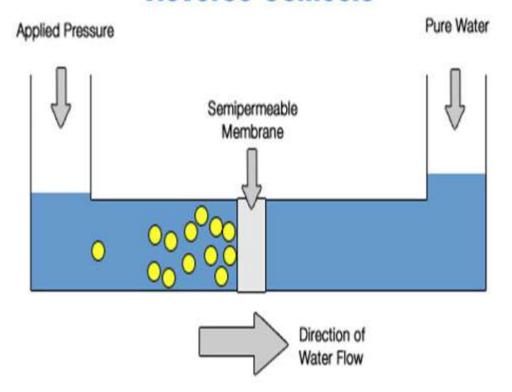

n a drinking water sample means that there is a greater risk that other dangerous pathogens are present



ucce.ucdavis.edu/files/filelibrary/5453/6581.gif



- ❖Swimming in waters with high levels of fecal coliform bacteria increases the chance of developing illness like fever, nausea or stomach cramps from pathogens entering the body through the mouth, nose, ears, or cuts in the skin
- ❖. Fecal coliform, like other bacteria, can usually be killed by boiling water or by treating it with chlorine. Washing thoroughly with soap after contact with contaminated water can also help prevent infections
- ❖ Diseases and illnesses that can be contracted in water with high fecal coliform counts include typhoid fever, hepatitis, gastroenteritis, dysentery and ear infections.

## **Reverse Osmosis**







## POTABLE WATER



## BIOCHEMICAL OXYGEN DEMAND(BOD)

The biochemical oxygen demand (BOD) represents the amount of dissolved oxygen (DO) consumed by biological organisms when they decompose organic matter in water

The biochemical oxygen demand (BOD) is also called biological oxygen demand

The BOD is a pollution parameter mainly to asses the quality of effluent or wastewater.

A BOD level of **1-2 ppm** is considered very good. There will not be much organic waste present in the water supply.

A water supply with a BOD level of 3-5 ppm is considered moderately clean.

Biological oxygen demand directly affects the amount of dissolved oxygen in rivers and streams. The rate of oxygen consumption is affected by a number of variables: temperature, pH, the presence of certain kinds of mi