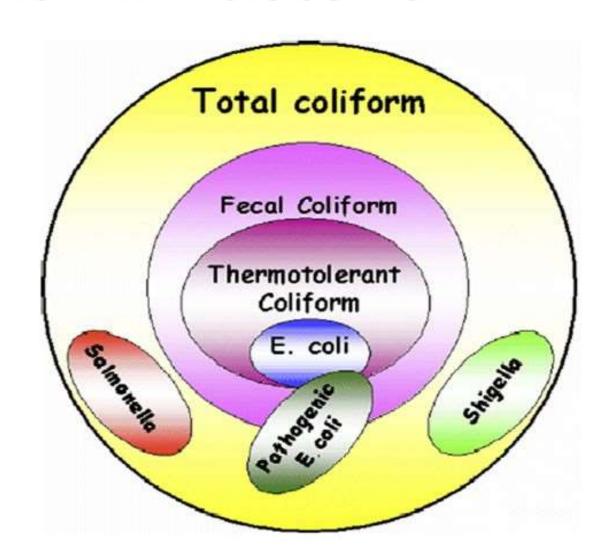

## Fecal Coliform Bacteria

- are a sub-group of total coliform bacteria
- appear in great quantities in the intestines and feces of people and animals
- fecal coliform in a drinking water sample means that there is a greater risk that other dangerous pathogens are present

ucce.ucdavis.edu/files/filelibrary/5453/6581.gif

- ❖Swimming in waters with high levels of fecal coliform bacteria increases the chance of developing illness like fever, nausea or stomach cramps from pathogens entering the body through the mouth, nose, ears, or cuts in the skin
- ❖. Fecal coliform, like other bacteria, can usually be killed by boiling water or by treating it with chlorine. Washing thoroughly with soap after contact with contaminated water can also help prevent infections
- ❖ Diseases and illnesses that can be contracted in water with high fecal coliform counts include typhoid fever, hepatitis, gastroenteritis, dysentery and ear infections.