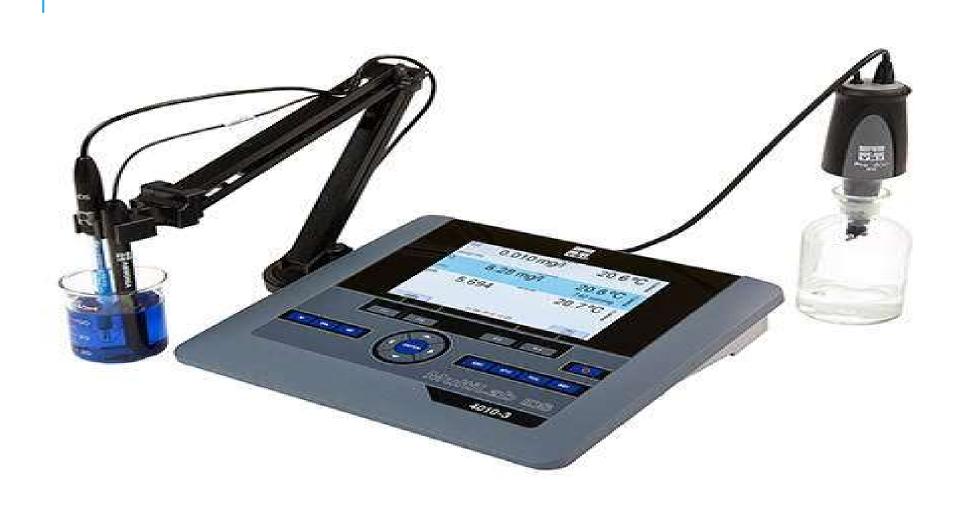

## Module II

Brief study of instruments: pH meter, Conductivity meter, UV- Spectrophotometer, Use of soil testing kit and mobile soil testing van (Calibration, instrumentation, applications only). Determination of nutrient content (NPK) of soil sample.