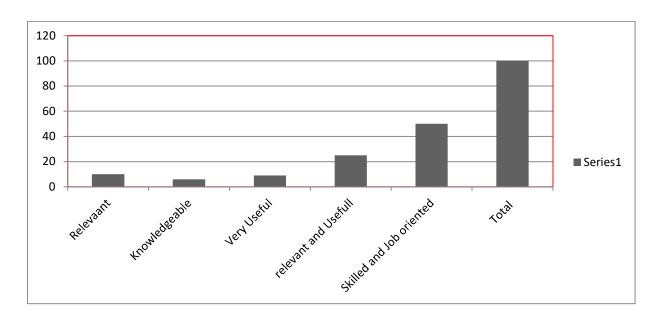

g Criteria explained by Prof.S.V.Dautpure. Then on 12.00 P.M. classes of Certificate course started. According to the Schedule on each day 6 Hours workload is allotted to carry out Theory and Practical sessions. The course ended on 7/5/22 by completion of 30 Hours of session. After Completion of Course, Examination of 80 Marks containing Theory and Practical base conducted on 8/5/22 on online mode. On the basis of evaluation, students who have passed examination and filled Feedback form allotted E Certificate.

#### **Feedback Analysis**

After completion of value added course feed back from all participant was collected through google form. After the analysis of feedback form following obsevations were noted prominently

#### **Relevance and usefulness of Course on Five point Scale:**





### **\*** Overall feedback about the Course



### **Suggestions, comments and Action taken:**

| Sr.No | Suggestions/Comments | Action Taken                                 |
|-------|----------------------|----------------------------------------------|
| 1     | Oral Demonstration   | Due to unavailability of some instruments in |
|       | Conducted during     | Chemistry laboratory for performing BOD      |
|       | practical Course     | and COD Some experiment were conducted       |
|       |                      | online otherwise we have planned to run      |
|       |                      | hand on practical for sample testing.        |

- ➤ On the basis of the Analysis and evaluation of feedback form following are the highlights of the course
- ❖ 50 % of studentswere sayings