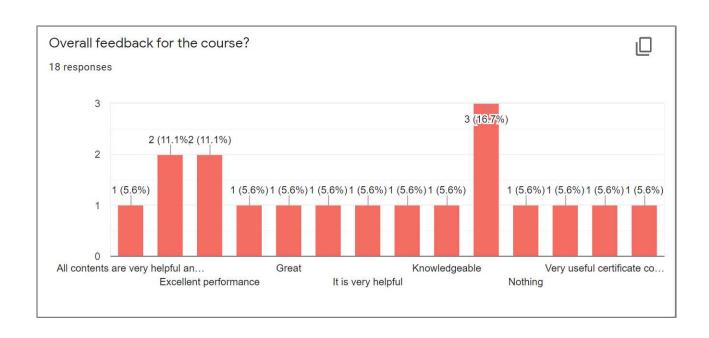

on 12.00 P.M. classes of Certificate course started. According to the Schedule on each day 6 Hours workload is allotted to carry out Theory and Practical sessions. The course ended on 7/5/22 by completion of 30 Hours of session. After Completion of Course, Examination of 80 Marks containing Theory and Practical base conducted on 8/5/22 on online mode. On the basis of evaluation, students who have passed examination and filled Feedback form allotted E Certificate.

#### **Feedback Analysis**

After completion of value added course feed back from all participant was collected through google form. After the analysis of feedback form following obsevations were noted prominently

#### **Relevance and usefulness of Course on Five point Scale:**





### **\*** Overall feedback about the Course



### **Suggestions, comments and Action taken:**

| Sr.No | Suggestions/Comments | Action Taken                                 |
|-------|----------------------|----------------------------------------------|
| 1     | Oral Demonstration   | Due to unavailability of some instruments in |
|       | Conducted during     | Chemistry laboratory for performing BOD      |
|       | practical Course     | and COD Some experiment were conducted       |
|       |                      | online otherwise we have planned to run      |
|       |                      | hand on practical for sample testing.        |

- ➤ On the basis of the Analysis and evaluation of feedback form following are the highlights of the course
- ❖ 50 % of studentswere sayingscourse was Skill and job oriented.
- Overall, it