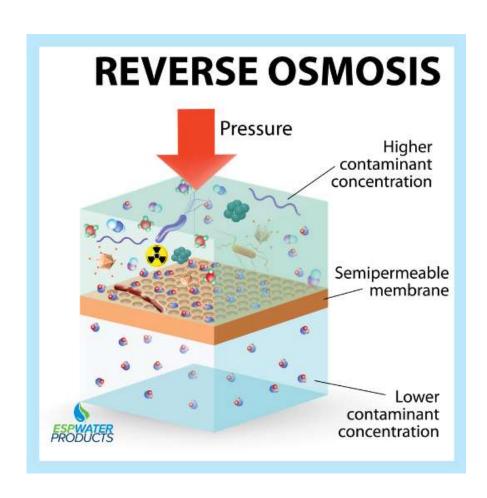

a drinking water sample means that there is a greater risk that other dangerous pathogens are present



ucce.ucdavis.edu/files/filelibrary/5453/6581.gif



- ❖Swimming in waters with high levels of fecal coliform bacteria increases the chance of developing illness like fever, nausea or stomach cramps from pathogens entering the body through the mouth, nose, ears, or cuts in the skin
- ❖. Fecal coliform, like other bacteria, can usually be killed by boiling water or by treating it with chlorine. Washing thoroughly with soap after contact with contaminated water can also help prevent infections
- ❖ Diseases and illnesses that can be contracted in water with high fecal coliform counts include typhoid fever, hepatitis, gastroenteritis, dysentery and ear infections.

## **Reverse Osmosis**







## POTABLE WATER



## BIOCHEMICAL OXYGEN DEMAND(BOD)

The biochemical oxygen demand (BOD) represents the amount of dissolved oxygen (DO) consumed by biological organisms when they decompose organic matter in water

The biochemical oxygen demand (BOD) is also called biological oxygen demand

The BOD is a pollution parameter mainly to asses the quality of effluent or wastewater.

A BOD level of **1-2 ppm** is considered very good. There will not be much organic waste present in the water supply.

A water supply with a BOD level of 3-5 ppm is considered moderately clean.

Biological oxygen demand directly affects the amount of dissolved oxygen in rivers and streams. The rate of oxygen consumption is affected by a number of variables: temperature, pH, the presence of certain kinds of micr