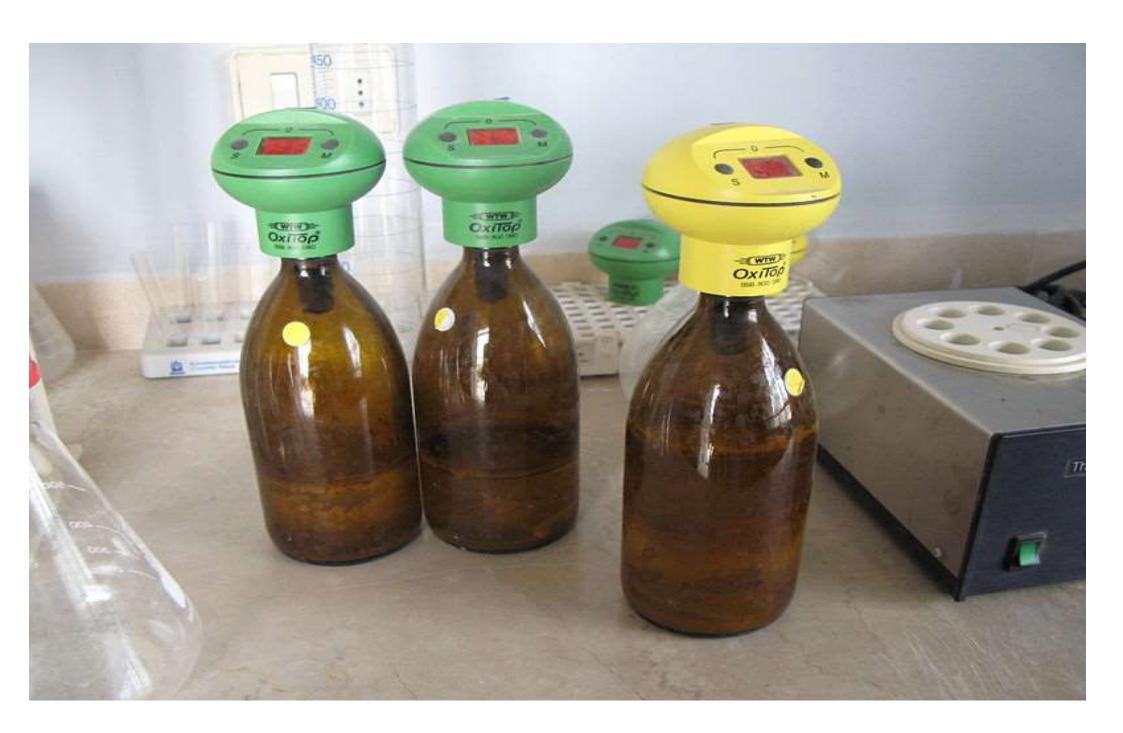

## BIOCHEMICAL OXYGEN DEMAND(BOD)

The biochemical oxygen demand (BOD) represents the amount of dissolved oxygen (DO) consumed by biological organisms when they decompose organic matter in water

The biochemical oxygen demand (BOD) is also called biological oxygen demand

Biological oxygen demand is affected by the same factors that affect dissolved oxygen. Measuring biochemical oxygen demand requires taking two measurements. One is measured immediately for dissolved oxygen (initial), and the second is incubated in the lab for 5 days and then tested for the amount of dissolved oxygen remaining (final). This represents the amount of oxygen consumed by microorganisms to break down the organic matter present in the sample during the incubation period

## BIOLOGICAL OXYGEN DEMAND MEASURING INSTRUMENT