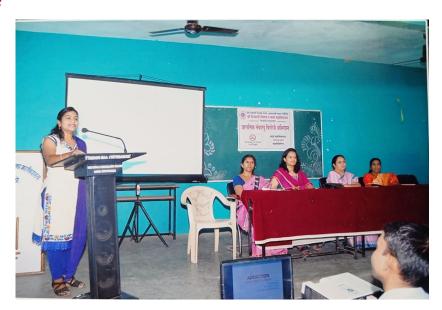

#### ii) Photographs

State Level Workshop on Women Empowerment on the occasion of International Women's Day
Chief Guest Dr. Jyoti Shantitirth Swami

## State Level Workshop on Women Empowerment on the occasion of International Women's Day Oath by faculties & students