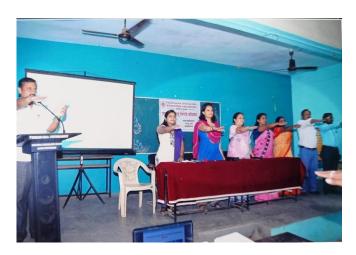

#### ii) Photographs

State Level Workshop on Women Empowerment on the occasion of International Women's Day
Chief Guest Dr. Jyoti Shantitirth Swami

## State Level Workshop on Women Empowerment on the occasion of International Women's Day Oath by faculties & students