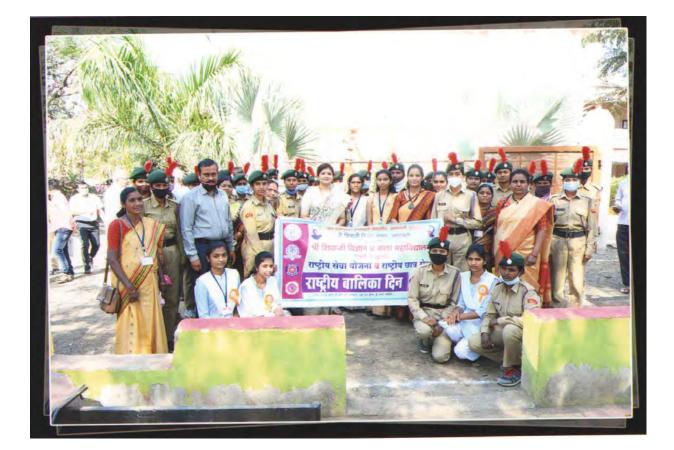

# **National Service Scheme**

National Girl Child Day

Date: 23/01/2021 Time: 11.00 AM – 12.30 PM
Place: Pandharinath Patil Seminar Hall

#### Chief Guest:-

>Hon. Smt. Yashomati Thakur (Minister of State, Women's & Children Welfare)

Smt. Shwetatai Mahale (Member, Legislative Assembly, Maharashtra)

Shri Keshavrao Metkar (Executive Member, Shi Shivaji Edu. Society, Amravati)

## Number of participants: 100

- Activity Report: Department of National Service Scheme, Shri Shivaji Science and Arts College, Chikhli had celebrated National Girl Child Day under 'Beti Bachao, Beti Padhao' Abhiyan of central and state government.
- > On January 23rd, National Girl Child Day was celebrated by our institute.
- Smt. Yashomati Thakur (Cabinet Minister, Women and Child Development Ministry, Maharashtra State), Smt. Shwetatai Mahale (MLA, Chikhli Constituency) and Shri. Keshavrao Metkar (Director, Shri Shivaji Education Society, Amravati) was present for the programme.
- Principal Dr. A. M. Garode addressed students on this occasion and emphasised on Acts related to women safety.