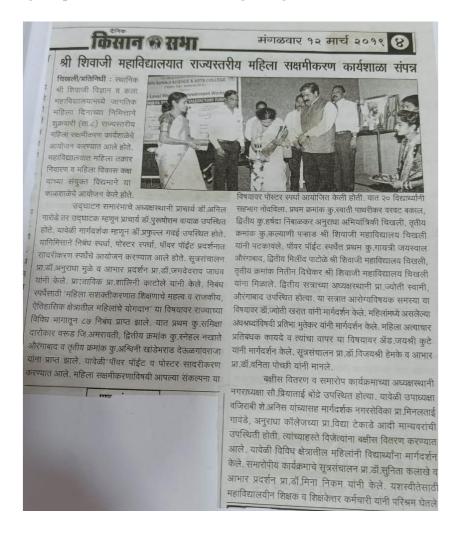

ledge about women's problem & their difficulties in Society.

Dr. V. U. Pochhi, IQAC Co-ordinator and HOD of Botany Department was an inaugurator of this workshop.

Prof. Shalini A. Katole, Head of Electronics Department expressed view about women's problem & their difficulties in Society.

Dr. Praful Gawai Management Council Member SGBAU Resource person gave the information about womens problem in daily life with suitable examples & their solution

The teaching staff and students from different colleges like Akola, Lonar, Shegaon, Amravati, Warud, Yeotmal and Aurangabad so on were participate in this workshop.

Certificate distributed to participant and their valuable feedback registered.

#### **Evidence of Success:**

#### i) Newspaper Cuttings/Report in Shivdarshan (College Magazine)



#### ii) Photographs



State Level Workshop on Women Empowerment on the occasion of International Women's Day
Chief Guest Dr. Jyoti Shantitirth Swami



State Level Workshop on Women Empowerment on the occasion of International Women's Day
Principal Dr. Anil Garode Address

# iii) Participants List

|                                            | 127                                                      |               |  |
|--------------------------------------------|----------------------------------------------------------|---------------|--|
|                                            | 000000000000000000000000000000000000000                  | Bonin         |  |
|                                            | अ शिवानी विसान व रूग महाविद्यालय,<br>विश्वकी जि युक्तावा |               |