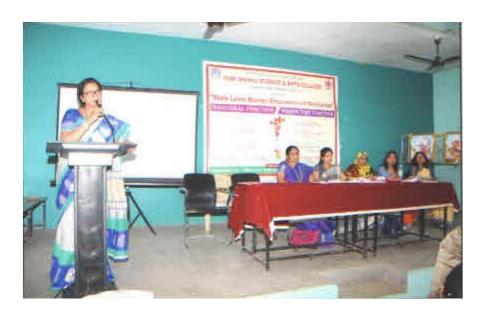

#### ii) Photographs

State Level Workshop on Women Empowerment on the occasion of International Women's Day
Chief Guest Dr. Jyoti Shantitirth Swami

State Level Workshop on Women Empowerment on the occasion of International Women's Day
Principal Dr. Anil Garode Address

Dr. V. U. Pochhi, IQAC Co-ordinator and HOD of Botany Department was an inaugurator of this workshop.

Prof. Shalini A. Katole, Head of Electronics Department expressed view about women's problem & their difficulties in Society.

Dr. Praful Gawai Management Council Member SGBAU Resource person gave the information about womens problem in daily life with suitable examples & their solution

The teaching staff and students from different colleges like Akola, Lonar, Shegaon, Amravati, Warud, Yeotmal and Aurangabad so on were participate in this workshop.