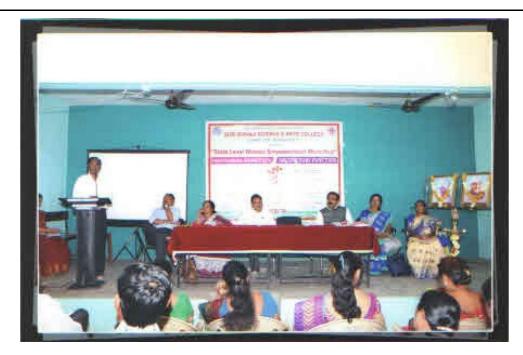

#### ii) Photographs

State Level Workshop on Women Empowerment on the occasion of International Women's Day
Chief Guest Dr. Jyoti Shantitirth Swami

State Level Workshop on Women Empowerment on the occasion of International Women's Day
Principal Dr. Anil Garode Address

**"Women Enpowerment"** total 86 Undergraduate and Postgraduate students from different colleges are registered for this workshop.

Dr. Anil M. Garode, Principal, Shri Shivaji Science & Arts College, Chikhli, expressed his thought about organization of this national workshop and need of knowledge about women's problem & their difficulties in Society.