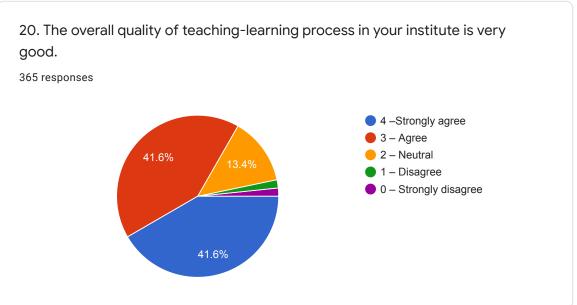

## Shri Shivaji Science and Art's College, Chikhli. Criterion II – Teaching– Learning Student Satisfaction Survey on Teaching Learning Process

365 responses

**Publish analytics** 