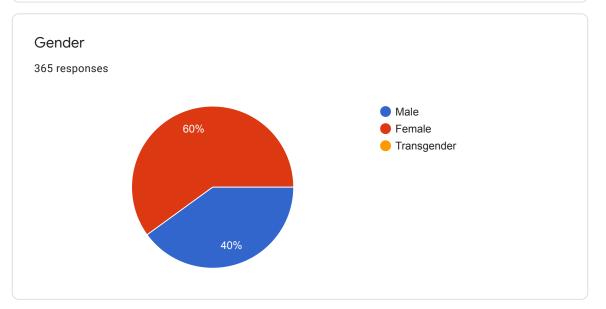

## Shri Shivaji Science and Art's College, Chikhli. Criterion II – Teaching– Learning Student Satisfaction Survey on Teaching Learning Process

365 responses

**Publish analytics** 