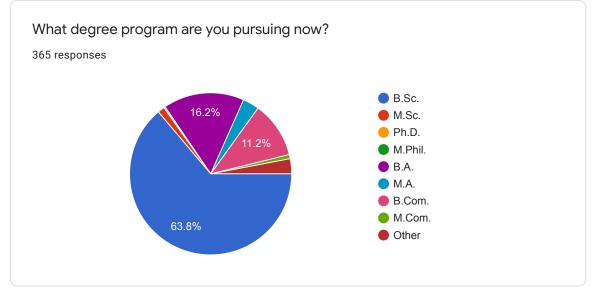

## Shri Shivaji Science and Art's College, Chikhli. Criterion II – Teaching– Learning Student Satisfaction Survey on Teaching Learning Process

365 responses

**Publish analytics** 