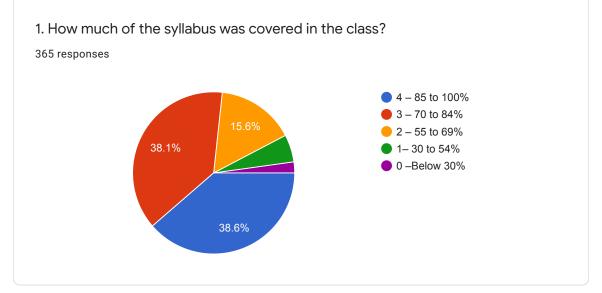

## Full Name

365 responses

Punam Tryambak Cheke

Saurabh Shrikrishna Shinde

Madhuri Gajanan Bharad

Shital Tejrao Jadhav

Vaibhay Vishnu mohrut

Vishakha Bhanudas Surve

Dnyaneshwari Raju Kale

Jeevan Ravindra Sapkal

Kiran Prakash Kharat







## College Name 365 responses Shri shivaji science and arts college chikhli Shri Shivaji science and arts college chikhli Shri shivaji science and arts college chikhali Shri Shivaji science and arts college chikhali Shri shivaji science and art college chikhli Shri shivaji science and Art's College,Chikhli. Shri shivaji arts and science college chikhli Shri shivaji Science and Arts College, Chikhli Shri shivaji science and arts college chikhli









Criterion II – Teaching–Learning Student Satisfaction Survey on Teaching Learning Process













































| 21. Give three observation / suggestions to improve the overall teaching – learning experience in your institution.  365 responses |   |
|------------------------------------------------------------------------------------------------------------------------------------|---|
| Good                                                                                                                               |   |
| Yes                                                                                                                                |   |
| Nothing                                                                                                                            |   |
| No