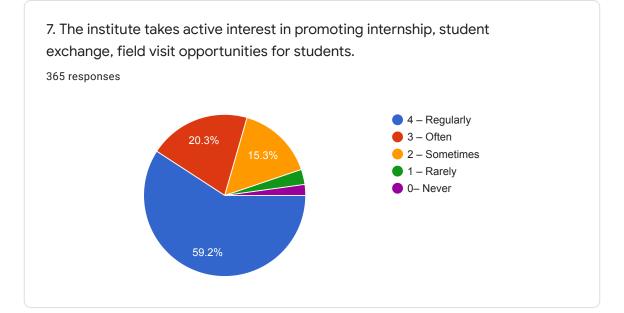

## Shri Shivaji Science and Art's College, Chikhli. Criterion II – Teaching– Learning Student Satisfaction Survey on Teaching Learning Process

365 responses

**Publish analytics** 