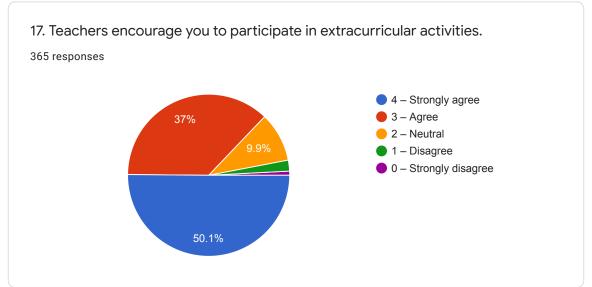

m Tryambak Cheke

Saurabh Shrikrishna Shinde

Madhuri Gajanan Bharad

Shital Tejrao Jadhav

Vaibhay Vishnu mohrut

Vishakha Bhanudas Surve

Dnyaneshwari Raju Kale

Jeevan Ravindra Sapkal

Kiran Prakash Kharat







## College Name 365 responses Shri shivaji science and arts college chikhli Shri Shivaji science and arts college chikhli Shri shivaji science and arts college chikhali Shri Shivaji science and arts college chikhali Shri shivaji science and art college chikhli Shri shivaji science and Art's College,Chikhli. Shri shivaji arts and science college chikhli Shri shivaji Science and Arts College, Chikhli Shri shivaji science and arts college chikhli









Criterion II – Teaching–Learning Student Satisfaction Survey on Teaching Learning Process













































| 21. Give three observation / suggestions to improve the overall teaching – learning experience in your institution.  365 responses |   |
|------------------------------------------------------------------------------------------------------------------------------------|---|
| Good                                                                                                                               |   |
| Yes                                                                                                                                |   |
| Nothing                                                                                                                            |   |
| No