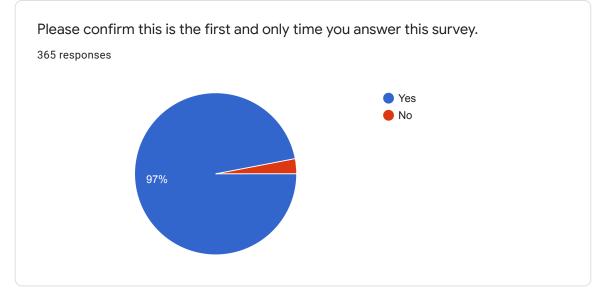

## Shri Shivaji Science and Art's College, Chikhli. Criterion II – Teaching– Learning Student Satisfaction Survey on Teaching Learning Process

365 responses

**Publish analytics** 