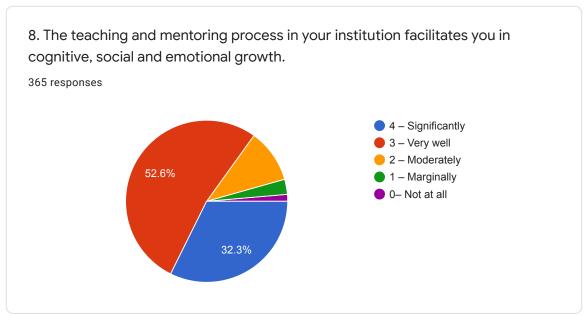

## Shri Shivaji Science and Art's College, Chikhli. Criterion II – Teaching– Learning Student Satisfaction Survey on Teaching Learning Process

365 responses

**Publish analytics** 