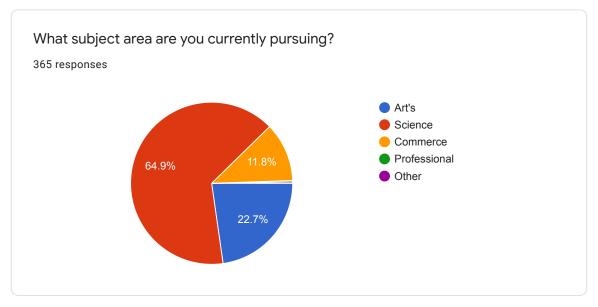

tudent Satisfaction Survey on Teaching Learning Process

365 responses

**Publish analytics** 

## Full Name

365 responses

Punam Tryambak Cheke

Saurabh Shrikrishna Shinde

Madhuri Gajanan Bharad

Shital Tejrao Jadhav

Vaibhay Vishnu mohrut

Vishakha Bhanudas Surve

Dnyaneshwari Raju Kale

Jeevan Ravindra Sapkal

Kiran Prakash Kharat







## College Name 365 responses Shri shivaji science and arts college chikhli Shri Shivaji science and arts college chikhli Shri shivaji science and arts college chikhali Shri Shivaji science and arts college chikhali Shri shivaji science and art college chikhli Shri shivaji science and Art's College,Chikhli. Shri shivaji arts and science college chikhli Shri shivaji Science and Arts College, Chikhli Shri shivaji science and arts college chikhli









Criterion II – Teaching–Learning Student Satisfaction Survey on Teaching Learning Process













































| 21. Give three observation / suggestions to improve the overall teaching – learning experience in your institution.  365 responses |   |
|------------------------------------------------------------------------------------------------------------------------------------|---|
| Good                                                                                                                               |   |
| Yes                                                                                                                                |   |
| Nothing