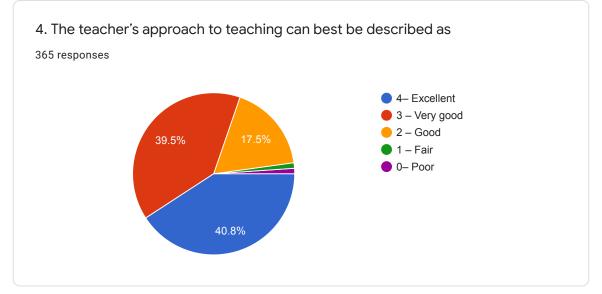

## Shri Shivaji Science and Art's College, Chikhli. Criterion II – Teaching– Learning Student Satisfaction Survey on Teaching Learning Process

365 responses

**Publish analytics** 