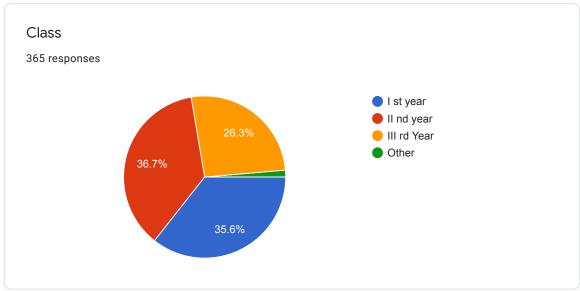

Student Satisfaction Survey on Teaching Learning Process

365 responses

**Publish analytics** 

## Full Name

365 responses

Punam Tryambak Cheke

Saurabh Shrikrishna Shinde

Madhuri Gajanan Bharad

Shital Tejrao Jadhav

Vaibhay Vishnu mohrut

Vishakha Bhanudas Surve

Dnyaneshwari Raju Kale

Jeevan Ravindra Sapkal

Kiran Prakash Kharat







## College Name 365 responses Shri shivaji science and arts college chikhli Shri Shivaji science and arts college chikhli Shri shivaji science and arts college chikhali Shri Shivaji science and arts college chikhali Shri shivaji science and art college chikhli Shri shivaji science and Art's College,Chikhli. Shri shivaji arts and science college chikhli Shri shivaji Science and Arts College, Chikhli Shri shivaji science and arts college chikhli









Criterion II – Teaching–Learning Student Satisfaction Survey on Teaching Learning Process













































| 21. Give three observation / suggestions to improve the overall teaching – learning experience in your institution.  365 responses |   |
|------------------------------------------------------------------------------------------------------------------------------------|---|
| Good                                                                                                                               |   |
| Yes                                                                                                                                |   |
| Nothing