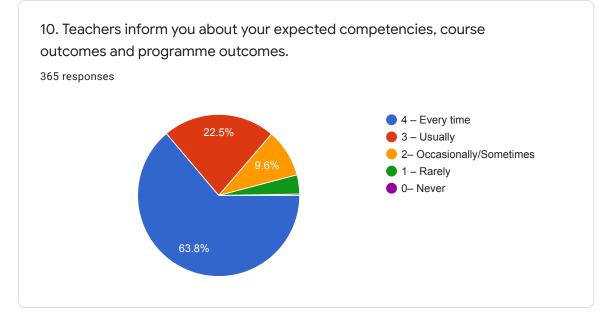

## Shri Shivaji Science and Art's College, Chikhli. Criterion II – Teaching– Learning Student Satisfaction Survey on Teaching Learning Process

365 responses

**Publish analytics** 