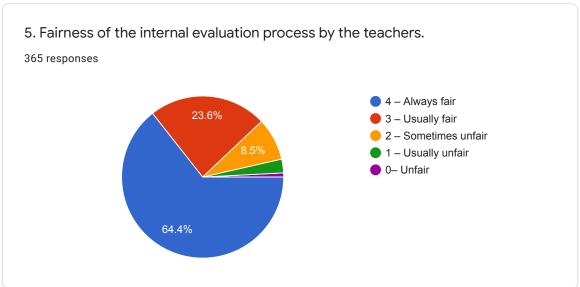

## Shri Shivaji Science and Art's College, Chikhli. Criterion II – Teaching– Learning Student Satisfaction Survey on Teaching Learning Process

365 responses

**Publish analytics** 