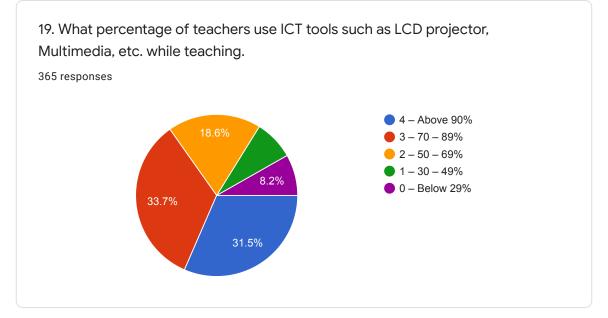

## Shri Shivaji Science and Art's College, Chikhli. Criterion II – Teaching– Learning Student Satisfaction Survey on Teaching Learning Process

365 responses

**Publish analytics** 