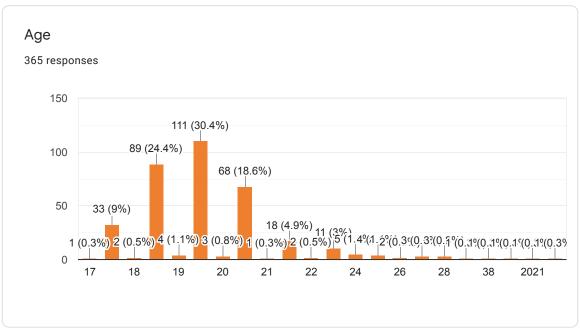

## Shri Shivaji Science and Art's College, Chikhli. Criterion II – Teaching– Learning Student Satisfaction Survey on Teaching Learning Process

365 responses

**Publish analytics** 