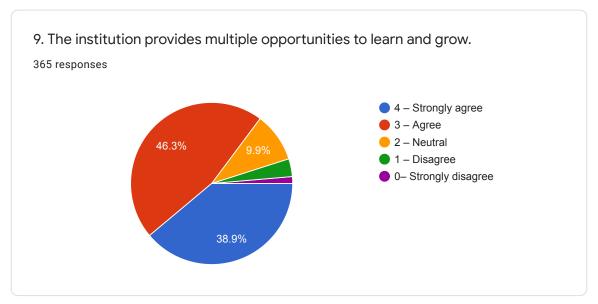

## Shri Shivaji Science and Art's College, Chikhli. Criterion II – Teaching– Learning Student Satisfaction Survey on Teaching Learning Process

365 responses

**Publish analytics** 