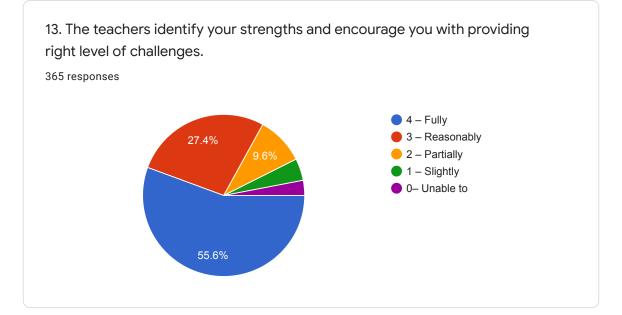

## Shri Shivaji Science and Art's College, Chikhli. Criterion II – Teaching– Learning Student Satisfaction Survey on Teaching Learning Process

365 responses

**Publish analytics** 