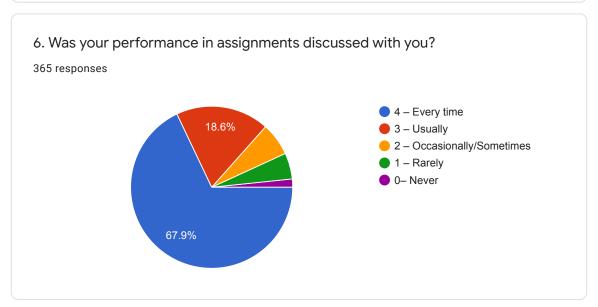

## Shri Shivaji Science and Art's College, Chikhli. Criterion II – Teaching– Learning Student Satisfaction Survey on Teaching Learning Process

365 responses

**Publish analytics** 