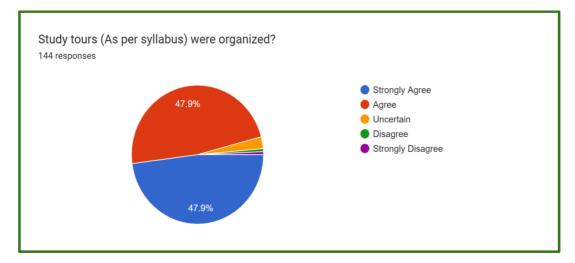

## **Email:**





Shri Shivaji Science And Arts College, Chikhli

Zoology Student Feedback Page 1





45.1%



Shri Shivaji Science And Arts College, Chikhli

Zoology Student Feedback Page 2

[QnM - 1.4.1]



THE AREALEMENT AREALEMENT AREALEMENT AREALEMENT AREALEMENT AREALEMENT AREALEMENT AREALEMENT.





Shri Shivaji Science And Arts College, Chikhli

1997 - 1997 - 1997 - 1997 - 1997 - 1997 - 1997 - 1997 - 1997 - 1997 - 1997 - 1997 - 1997 - 1997 - 1997 - 1997 -

60° - 60° - 60° - 60° - 60° - 60° - 60° - 60° - 60° - 60°



Shri Shivaji Science And Arts College, Chikhli









Shri Shivaji Science And Arts College, Chikhli

[QnM - 1.4.1]



The teachers illustrate the concepts using modern tools in teaching. (ICT, teaching aids, power point presentations, web-resources, multi-media, e-content etc.) 144 responses



Teachers every time inform you about your expected competencies, course outcomes and programme outcomes.







[QnM - 1.4.1]



THE A ARABARA A ARABA





Shri Shivaji Science And Arts College, Chikhli

[QnM – 1.4.1]

# Feedback on Infrastructure

ANN A A BHARA B





Shri