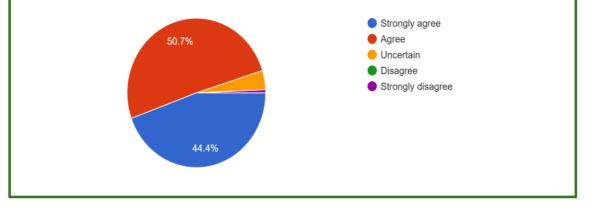

## **Email:**

Shri Shivaji Science And Arts College, Chikhli

Zoology Student Feedback Page 1

45.1%

Shri Shivaji Science And Arts College, Chikhli

Zoology Student Feedback Page 2

[QnM - 1.4.1]

THE AREALEMENT AREALEMENT AREALEMENT AREALEMENT AREALEMENT AREALEMENT AREALEMENT AREALEMENT.