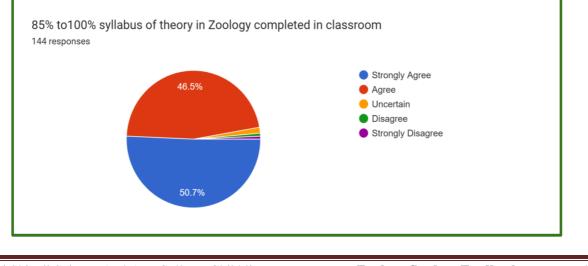

## **Email:**





Shri Shivaji Science And Arts College, Chikhli

Zoology Student Feedback Page 1





45.1%



Shri Shivaji Science And Arts College, Chikhli

Zoology Student Feedback Page 2

[QnM - 1.4.1]



THE AREALEMENT AREALEMENT AREALEMENT AREALEMENT AREALEMENT AREALEMENT AREALEMENT AREALEMENT.





Shri Shivaji Science And Arts College, Chikhli

1997 - 1997 - 1997 - 1997 - 1997 - 1997 - 1997 - 1997 - 1997 - 1997 - 1997 - 1997 - 1997 - 1997 - 1997 - 1997 -

60° - 60° - 60° - 60° - 60° - 60° - 60° - 60° - 60° - 60°



Shri Shivaji Science And Arts College, Chikhli









Shri Shivaji Science And Arts College, Chikhli

[QnM - 1.4.1]



The teachers illustrate the concepts using modern tools in teaching. (ICT, teaching aids, power point presentations, web-resources, multi-media, e-content etc.) 144 responses



Teachers every time inform you about your expected competencies, course outcomes