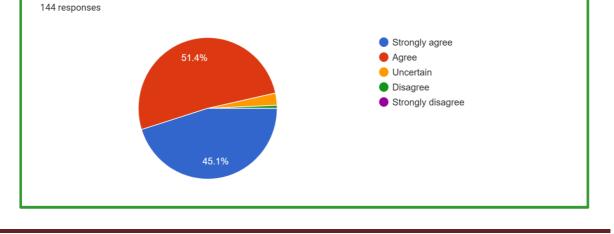

Shri Shivaji Science And Arts College, Chikhli

Shri Shivaji Science And Arts College, Chikhli

[QnM - 1.4.1]

The teachers illustrate the concepts using modern tools in teaching. (ICT, teaching aids, power point presentations, web-resources, multi-media, e-content etc.) 144 responses