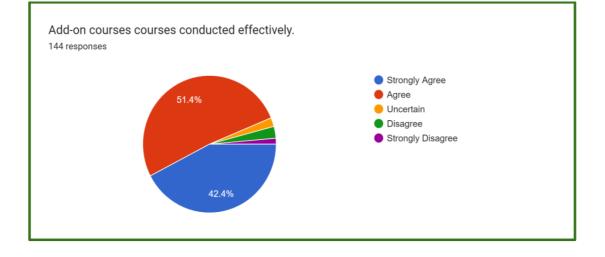

## **Email:**





Shri Shivaji Science And Arts College, Chikhli

Zoology Student Feedback Page 1





45.1%



Shri Shivaji Science And Arts College, Chikhli

Zoology Student Feedback Page 2

[QnM - 1.4.1]



THE AREALEMENT AREALEMENT AREALEMENT AREALEMENT AREALEMENT AREALEMENT AREALEMENT AREALEMENT.





Shri Shivaji Science And Arts College, Chikhli

1997 - 1997 - 1997 - 1997 - 1997 - 1997 - 1997 - 1997 - 1997 - 1997 - 1997 - 1997 - 1997 - 1997 - 1997 - 1997 -

60° - 60° - 60° - 60° - 60° - 60° - 60° - 60° - 60° - 60°



Shri Shivaji Science And Arts College, Chikhli









Shri Shivaji Science And Arts College, Chikhli

[QnM - 1.4.1]



The teachers illustrate the concepts using modern tools in teaching. (ICT, teaching aids, power point presentations, web-resources, multi-media, e-content etc.) 144 responses



Teachers every time inform you about your expected competencies, course outcomes and programme outcomes.







[QnM - 1.4.1]



THE A ARABARA A ARABA





Shri Shivaji Science And Arts College, Chikhli

[QnM – 1.4.1]

# Feedback on Infrastructure

ANN A A BHARA B





Shri Sh