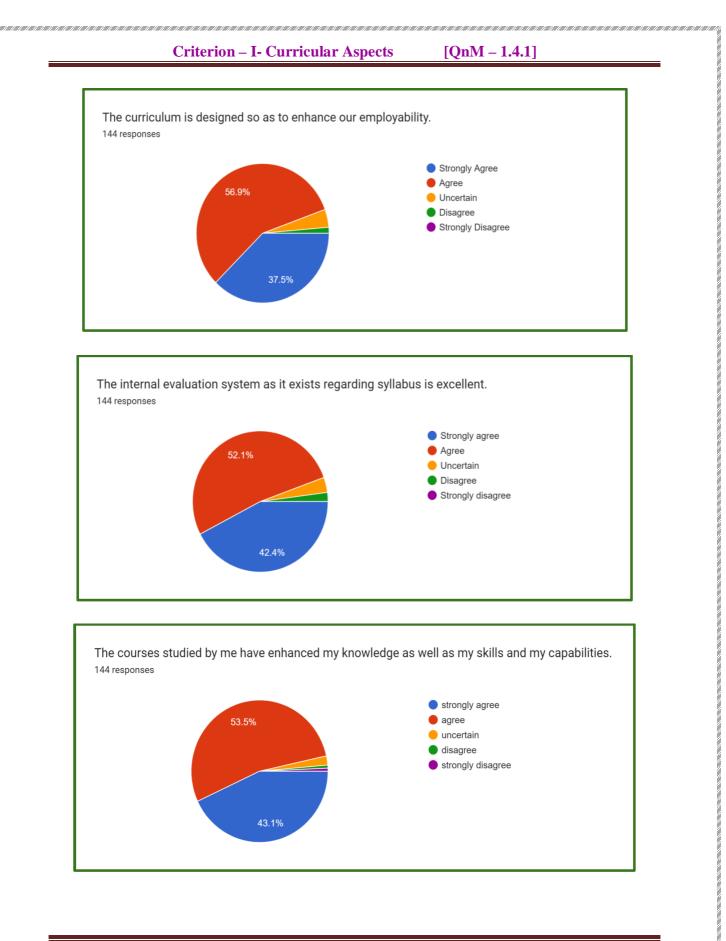

## **Email:**





Shri Shivaji Science And Arts College, Chikhli

Zoology Student Feedback Page 1





45.1%



Shri Shivaji Science And Arts College, Chikhli

Zoology Student Feedback Page 2

[QnM - 1.4.1]



THE AREALEMENT AREALEMENT AREALEMENT AREALEMENT AREALEMENT AREALEMENT AREALEMENT AREALEMENT.





Shri Shivaji Science And Arts College, Chikhli

1997 - 1997 - 1997 - 1997 - 1997 - 1997 - 1997 - 1997 - 1997 - 1997 - 1997 - 1997 - 1997 - 1997 - 1997 - 1997 -

60° - 60° - 60° - 60° - 60° - 60° - 60° - 60° - 60° - 60°



Shri Shivaji Science And Arts College, Chikhli









Shri Shivaji Science And Arts College, Chikhli

[QnM - 1.4.1]



The teachers illustrate the concepts using modern tools in teaching. (ICT, teaching aids, power point presentations, web-resources, multi-media, e-content etc.) 144 responses



Teachers every time inform you about your expected competencies, course outcomes and programme outcomes.







[QnM - 1.4.1]



THE A ARABARA A ARABA





Shri Shivaji Science And Arts College, Chikhli

[QnM – 1.4.1]

# Feedback on Infrastructure

ANN A A BHARA B





Shri Shivaji Science And Arts College, Chikhli

Zoology Student Feedback Page 8

[QnM - 1.4.1]





Suggestions/ Observations



Recommendation for improvement in curriculum, teaching, learning and evaluation (In this question yo