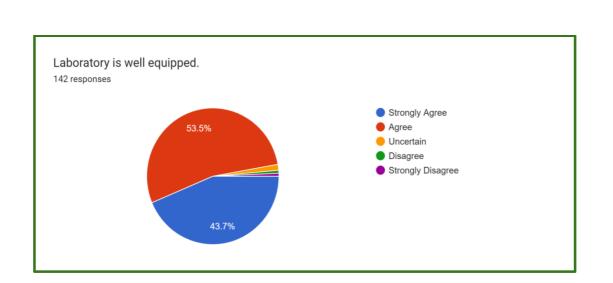

## **Email:**





Shri Shivaji Science And Arts College, Chikhli

Zoology Student Feedback Page 1





45.1%



Shri Shivaji Science And Arts College, Chikhli

Zoology Student Feedback Page 2

[QnM - 1.4.1]



THE AREALEMENT AREALEMENT AREALEMENT AREALEMENT AREALEMENT AREALEMENT AREALEMENT AREALEMENT.





Shri Shivaji Science And Arts College, Chikhli

1997 - 1997 - 1997 - 1997 - 1997 - 1997 - 1997 - 1997 - 1997 - 1997 - 1997 - 1997 - 1997 - 1997 - 1997 - 1997 -

60° - 60° - 60° - 60° - 60° - 60° - 60° - 60° - 60° - 60°



Shri Shivaji Science And Arts College, Chikhli









Shri Shivaji Science And Arts College, Chikhli

[QnM - 1.4.1]



The teachers illustrate the concepts using modern tools in teaching. (ICT, teaching aids, power point presentations, web-resources, multi-media, e-content etc.) 144 responses



Teachers every time inform you about your expected competencies, course outcomes and programme outcomes.







[QnM - 1.4.1]



THE A ARABARA A ARABA





Shri Shivaji Science An