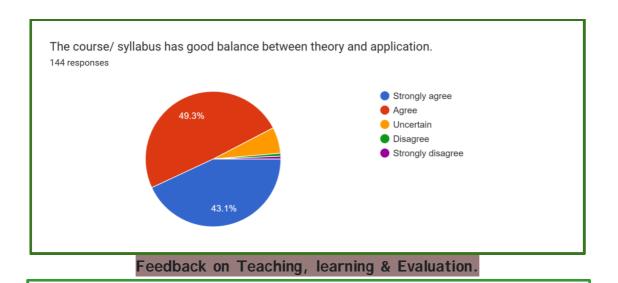

Shri Shivaji Science And Arts College, Chikhli

Shri Shivaji Science And Arts College, Chikhli

[QnM - 1.4.1]

The teachers illustrate the concepts using modern tools in teaching. (ICT, teaching aids, power point presentations, web-resources, multi-media, e-content etc.) 144 responses