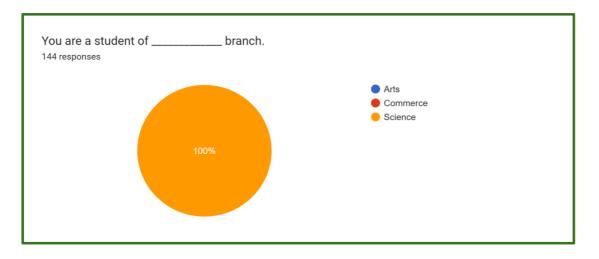

## **Email:**





Shri Shivaji Science And Arts College, Chikhli

Zoology Student Feedback Page 1





45.1%



Shri Shivaji Science And Arts College, Chikhli

Zoology Student Feedback Page 2

[QnM - 1.4.1]



THE AREALEMENT AREALEMENT AREALEMENT AREALEMENT AREALEMENT AREALEMENT AREALEMENT AREALEMENT.





Shri Shivaji Science And Arts College, Chikhli

1997 - 1997 - 1997 - 1997 - 1997 - 1997 - 1997 - 1997 - 1997 - 1997 - 1997 - 1997 - 1997 - 1997 - 1997 - 1997 -

60° - 60° - 60° - 60° - 60° - 60° - 60° - 60° - 60° - 60°



Shri Shivaji Science And Arts College, Chikhli









Shri Shivaji Science And Arts College, Chikhli

[QnM - 1.4.1]



The teachers illustrate the concepts using modern tools in teaching. (ICT, teaching aids, power point presentations, web-resources, multi-media, e-content etc.) 14