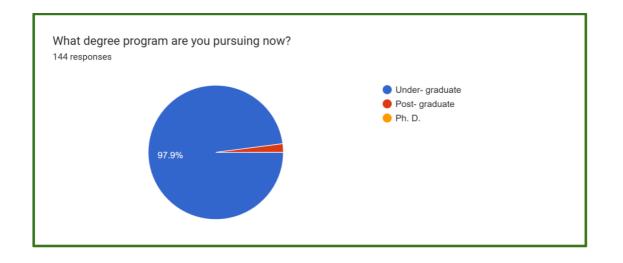

## **Email:**





Shri Shivaji Science And Arts College, Chikhli

Zoology Student Feedback Page 1





45.1%



Shri Shivaji Science And Arts College, Chikhli

Zoology Student Feedback Page 2

[QnM - 1.4.1]



THE AREALEMENT AREALEMENT AREALEMENT AREALEMENT AREALEMENT AREALEMENT AREALEMENT AREALEMENT.





Shri Shivaji Science And Arts College, Chikhli

1997 - 1997 - 1997 - 1997 - 1997 - 1997 - 1997 - 1997 - 1997 - 1997 - 1997 - 1997 - 1997 - 1997 - 1997 - 1997 -

60° - 60° - 60° - 60° - 60° - 60° - 60° - 60° - 60° - 60°



Shri Shivaji Science And Arts College, Chikhli









Shri Shivaji Science And Arts College, Chikhli

[QnM - 1.4.1]



The teachers illustrate the concepts using modern tools in teaching. (ICT, teaching aids, power point presentations, web-resources, multi-media, e-content etc.) 144