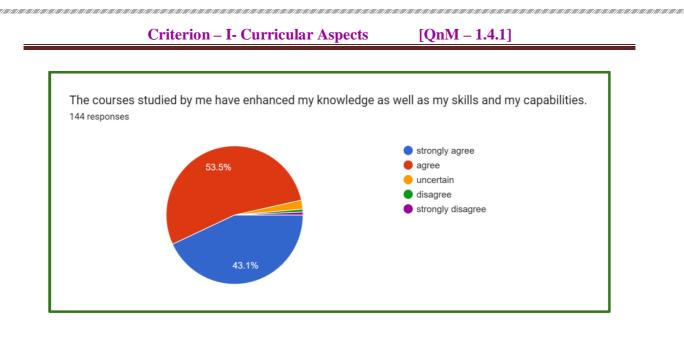

## **Email:**





Shri Shivaji Science And Arts College, Chikhli

Zoology Student Feedback Page 1





45.1%



Shri Shivaji Science And Arts College, Chikhli

Zoology Student Feedback Page 2

[QnM - 1.4.1]



THE AREALEMENT AREALEMENT AREALEMENT AREALEMENT AREALEMENT AREALEMENT AREALEMENT AREALEMENT.





Shri Shivaji Science And Arts College, Chikhli

1997 - 1997 - 1997 - 1997 - 1997 - 1997 - 1997 - 1997 - 1997 - 1997 - 1997 - 1997 - 1997 - 1997 - 1997 - 1997 -

60° - 60° - 60° - 60° - 60° - 60° - 60° - 60° - 60° - 60°



Shri Shivaji Science And Arts College, Chikhli









Shri Shivaji Science And Arts College, Chikhli

[QnM - 1.4.1]



The teachers illustrate the concepts using modern tools in teaching. (ICT, teaching aids, power point presentations, web-resources, multi-media, e-content etc.) 144 responses



Teachers every time inform you about your expected competencies, course outcomes and programme outcomes.







[QnM - 1.4.1]



THE A ARABARA A ARABA





Shri Shivaji Science And Arts College, Chikhli

[QnM – 1.4.1]

# Feedback on Infrastructure

ANN A A BHARA B





Shri Shivaji Science And Arts College, Chikhli

Zoology Student Feedback Page 8

[QnM - 1.4.1]





Suggestions/ Observations



Recommendation for improvement in curriculum, teaching, learning and evaluation (In this question you may tick more than one option) 144 responses