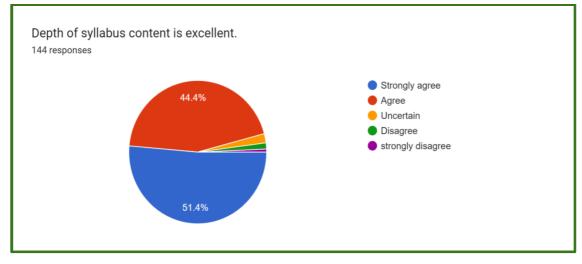

## **Email:**





Shri Shivaji Science And Arts College, Chikhli

Zoology Student Feedback Page 1





45.1%



Shri Shivaji Science And Arts College, Chikhli

Zoology Student Feedback Page 2

[QnM - 1.4.1]



THE AREALEMENT AREALEMENT AREALEMENT AREALEMENT AREALEMENT AREALEMENT AREALEMENT AREALEMENT.





Shri Shivaji Science And Arts College, Chikhli

1997 - 1997 - 1997 - 1997 - 1997 - 1997 - 1997 - 1997 - 1997 - 1997 - 1997 - 1997 - 1997 - 1997 - 1997 - 1997 -

60° - 60° - 60° - 60° - 60° - 60° - 60° - 60° - 60° - 60°



Shri Shivaji Science And Arts College, Chikhli









Shri Shivaji Science And Arts College, Chikhli

[QnM - 1.4.1]



The teachers illustrate the concepts using modern tools in teaching. (ICT, teaching aids, power point presentations, web-resources, multi-media, e-content etc.) 144 responses



Teachers every time inform you about your expected competencies, course outcomes and programme outcomes.







[QnM - 1.4.1]



THE A ARABARA A ARABA





Shri Shivaji Science And Arts College, Chikhli

[QnM – 1.4.1]

# Feedback on Infrastructure

ANN A A BHARA B





Shri Shivaji Science And Arts College, Chikhli

Zoology Student Feedback Page 8

[QnM - 1.4.1]





Suggestions/ Observations



Recommendation for improvement in curriculum, teaching, learning and evaluation (In this question you may tick more than one option) 144 responses



Sh