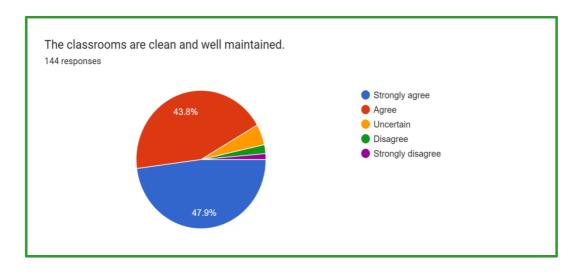

# Feedback on Infrastructure

ANN A A BHARA B

Shri Shivaji Science And Arts College, Chikhli

Zoology Student Feedback Page 8

[QnM - 1.4.1]

Suggestions/ Observations

Recommendation for improvement in curriculum, teaching, learning and evaluation (In this question you may tick more than one option) 144 responses