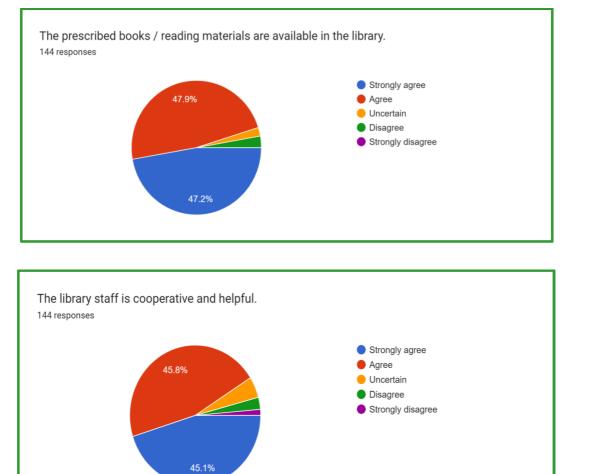

## **Email:**

Shri Shivaji Science And Arts College, Chikhli

Zoology Student Feedback Page 1

45.1%

Shri Shivaji Science And Arts College, Chikhli

Zoology Student Feedback Page 2

[QnM - 1.4.1]

THE AREALEMENT AREALEMENT AREALEMENT AREALEMENT AREALEMENT AREALEMENT AREALEMENT AREALEMENT.