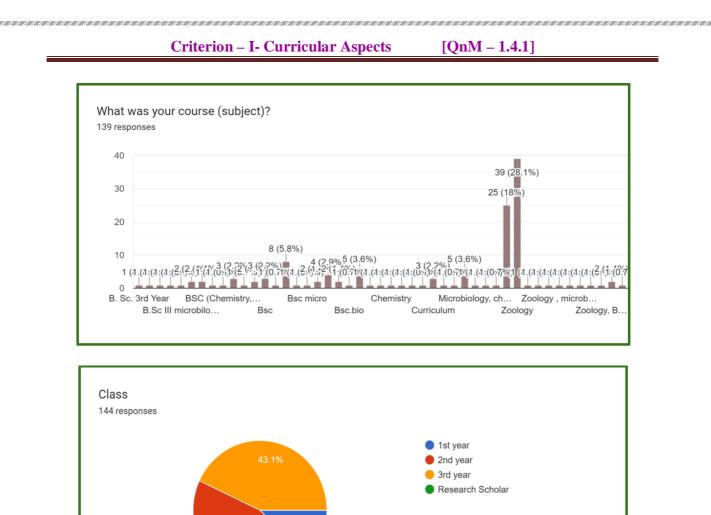

## **Email:**





Shri Shivaji Science And Arts College, Chikhli

Zoology Student Feedback Page 1





45.1%



Shri Shivaji Science And Arts College, Chikhli

Zoology Student Feedback Page 2

[QnM - 1.4.1]



THE AREALEMENT AREALEMENT AREALEMENT AREALEMENT AREALEMENT AREALEMENT AREALEMENT AREALEMENT.





Shri Shivaji Science And Arts College, Chikhli

1997 - 1997 - 1997 - 1997 - 1997 - 1997 - 1997 - 1997 - 1997 - 1997 - 1997 - 1997 - 1997 - 1997 - 1997 - 1997 -

60° - 60° - 60° - 60° - 60° - 60° - 60° - 60° - 60° - 60°



Shri Shivaji Science And Arts College, Chikhli









Shri Shivaji Science And Arts College, Chikhli

[QnM - 1.4.1]



The teachers illustrate the concepts using modern tools in teaching. (ICT, teaching aids, power point presentations, web-resources, multi-media, e-content etc.) 144 responses



Teachers every time inform you about your expected competencies, cours