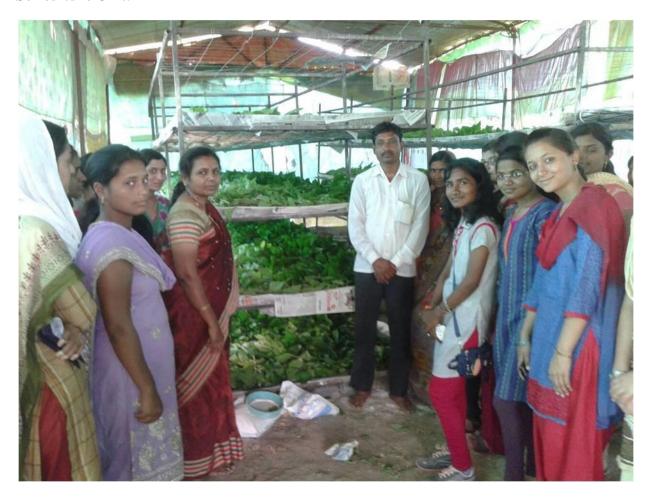

Feedback: 91% Students are satisfied with the course. From the feedback it is suggested that they are interested to know the details of Government Subsidies for Establishment of Sericulture Unit.

Action Taken: As per the suggestion of previous year, a visit to sericulture unit in a nearby farm was organized this year.