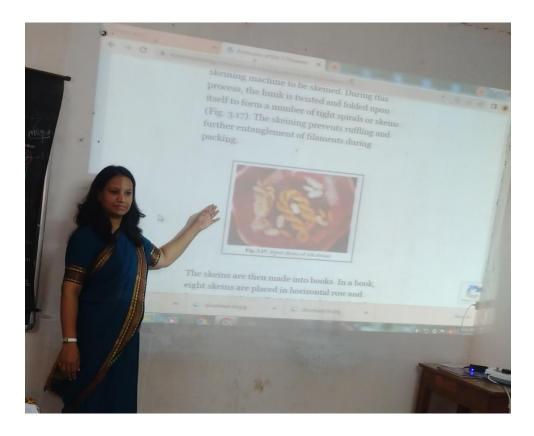

During the course, lectures were conducted by faculties. Time table attached herewith. Add-on courses are complementary courses. So it is conducted on other time than the regular timings of teaching. Theory lecture were conducted in morning and session successfully as per time-table & curriculum of the course. Practical conducted at department.