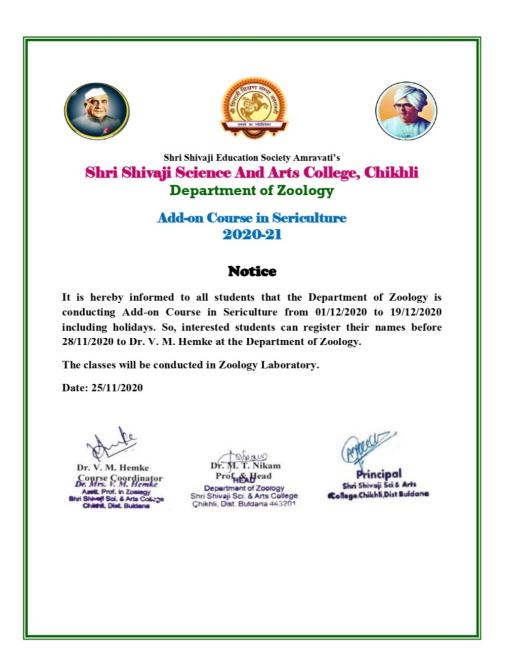

## Academic year: 2020-2021

Activity: Add on course in Sericulture

**Aim**: To make students aware to understand overall aspects of Sericulture and motivate them to start Sericulture in their Farm.

**Notice:** Brochure is attached with this action taken report.

## **Action Taken**

The Department of Zoology organized an add-on course in Sericulture. Most of the students are from rural area and having their own farm. It has been decided that to make students aware regarding Sericulture. In this course there was Theory and Practical sessions were organized. Guidance from experts were organized and for direct experience Sericulture Project Visit organised.

Students were notified about course through prior notice

Sericulture Course is inaugurated by hands of Principal Dr. Anil Garode. In his inaugural address, he emphasized on establishment of Sericulture Unit as a supplementary business with farming. Dr. Meena Nikam explained need of organization of such Add-on Courses in her introductory Speech. Course Co-ordinator Dr. Vijayshree Hemke introduced the Add-on course in Sericulture and anchored the program. Dr. Rajendra Gade expressed vote of thanks. List of Registered students are as\_