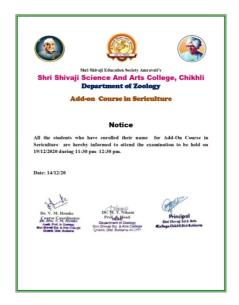

**Practical conducted in department** 

All the students registered for the course has been successfully completed Course

**Feedback:** 94% Students are satisfied with the course.

Action Taken: From the feedback it is suggested that activity should be planned on large scale on next time. So it is decided that next time more participants would be encouraged to join this Add-on course in Sericulture.