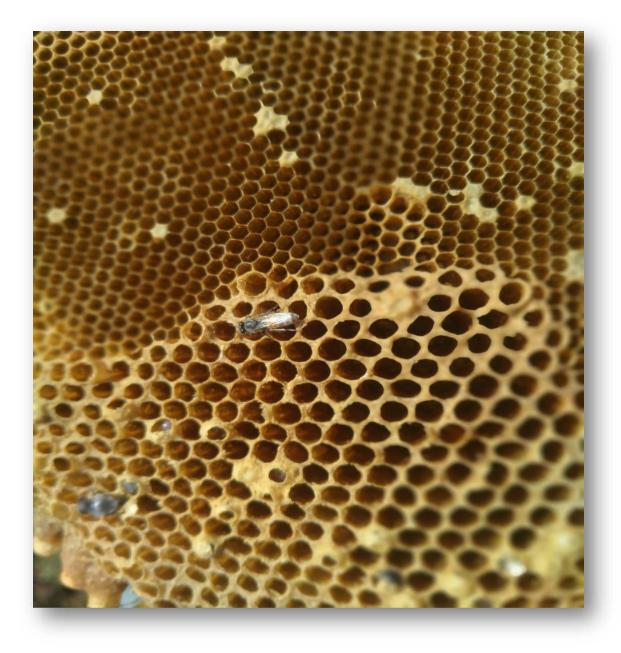

### Subject: - Identification of Honeybees Species

#### **Respected Sir**,

I am sending herewith photographs of Honeybee with beehive. These photographs are taken by our students as part of their project from the field in Mehkar Tahsil. Your are kindly requested to identify the honeybee species as a activity under our MoU