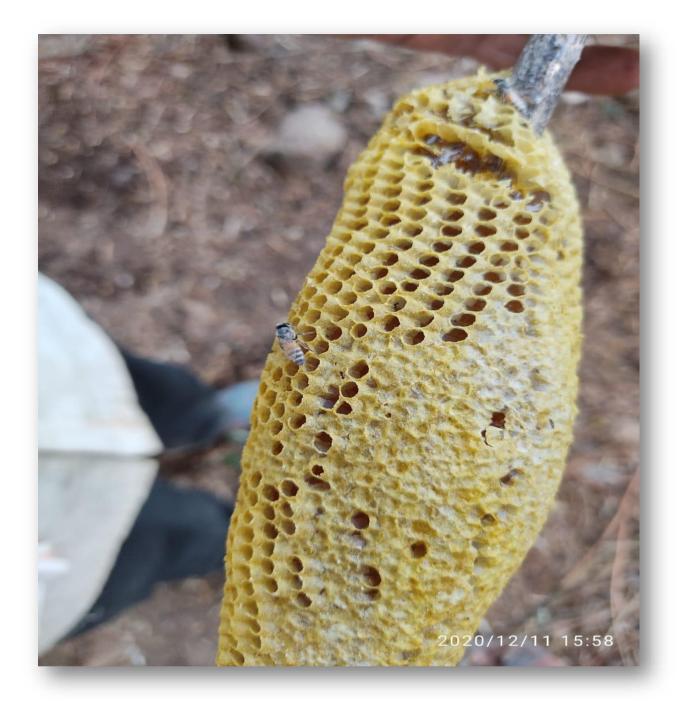

### Subject: - Identification of Honeybees Species

#### **Respected Sir**,

I am sending herewith photographs of Honeybee with beehive. These photographs are taken by our students as part of their project from the field in Mehkar Tahsil. Your are kindly requested to identify the honeybee species as a activity under our MoU