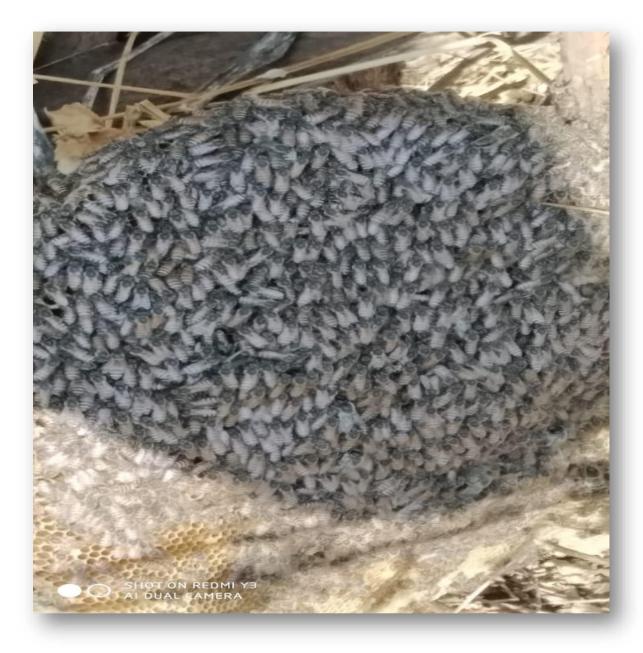

### Subject: - Identification of Honeybees Species

#### **Respected Sir**,

I am sending herewith photographs of Honeybee with beehive. These photographs are taken by our students as part of their project from the field in Mehkar Tahsil. Your are kindly requested to identify the honeybee species as a activity under our MoU