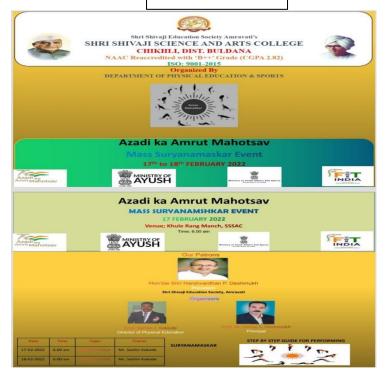

s action taken report

Organizer : Principal Dr. O. S. Deshmukh

Name of Convener : Prof. Sachin J. Kokode

**Number of Participants: 45** 

#### **Actions Taken:**

Department of Physical Education & Sports, Shri Shivaji Science and Arts College Chikhli, organized Workshop on dated 17<sup>th</sup> & 18<sup>th</sup> February, 2022 entitled, "Azadi Ka Amrut Mahotsav"

MASS SURYANAMASKAR EVEN for college teachers, staff, students and society. Yoga and Meditation camp starts on 6:00 am. with step by step guide for performing suryanamaskarby trainer S J. Kokode onAzadi Ka Amrut Mahotsav MASS SURYANAMASKAR EVENT is an initiative of the Government of India to celebrate and commemorate 75 years of independence and the glorious history of it's people, culture and achievements.

#### **GLIMPSES**



स्चना योगाभ्यास व ध्यान गुरुवार दि. 17th to 18th feb.22 \*\*\*\*\* .... महाविद्यालयातील सर्व शिक्षक व शिक्षकेतर कर्मचारी बंधु भगिनींना सुचित करण्यात येते कि.... आपल्या महाविद्यालयात दिनांक 17 व 18/02/2022 रोज गुरुवार आणि शुक्रवारला सकाळी..6.00 वाजता "योगाभ्यास ..व.. ध्यान "अंतर्गत " आझादी का अमृत महोत्सव Mass Suryanamaskar event" कार्यक्रमाचे आयोजन उपार्थाावागवार्यय एक्टार कार्यक्रना करण्यात येणार आहे.. या कार्यक्रमास सर्वांनी उपस्थित राहावे. टीप : सोबत योगा मॅट आणावे..... महाविद्यालयाचा खुला रंगमंच गुरुवार ,दिनांक. 17 व 18 फेब्रुवारी 2022 सकाळी..6 ते 7 आयोजक... प्रा.सचिन कोकोडे संचालक शारीरिक व क्रिडा विभाग आदेशानुसार प्राचार्य (=== (डॉ.ओ.एस.देशमुख) 5:16 PM



|                            |