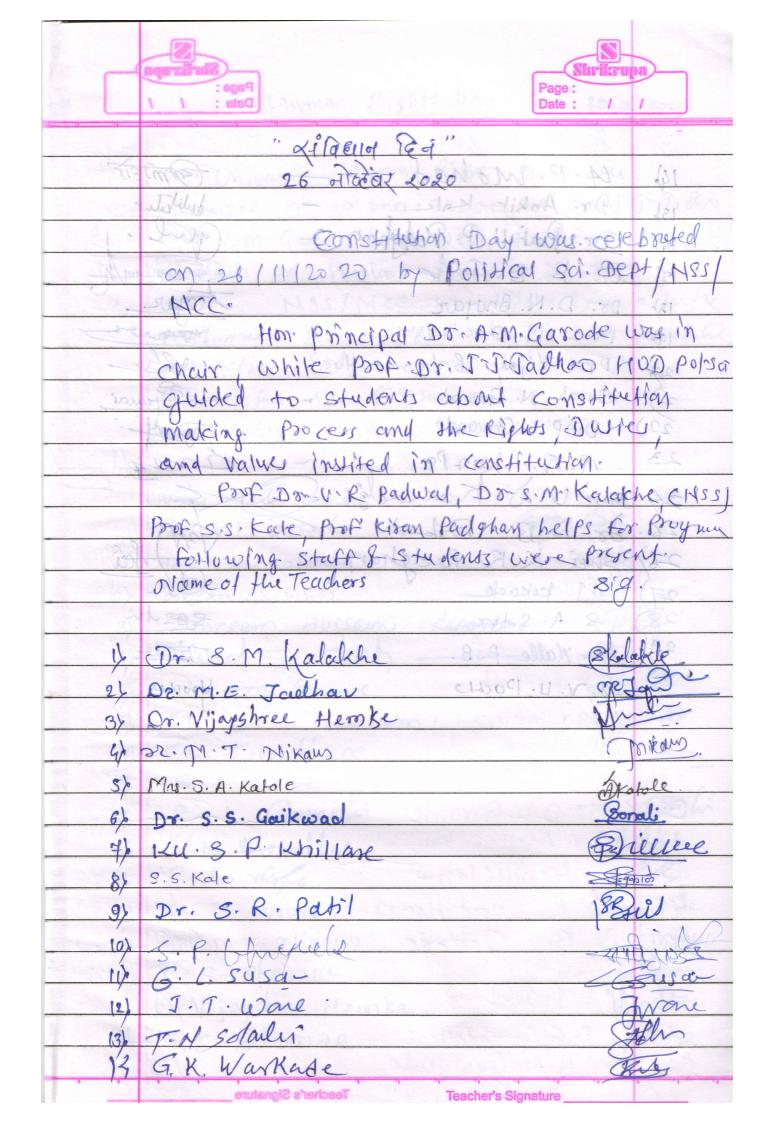

## श्री शिवाजी महाविद्यालयात जागतिक महिला दिनानिमित्त मायक्रोग्रीन या विषयावर कार्यशाळा

विखली/प्रतिनीधीः स्थानिक श्री शिवाजी महाविद्यालयात ८ मार्च जागतिक महिला दिनाच्या निमित्ताने मायक्रोग्रीन एक आरोग्यदायी पोषक आहार या विषयावर कार्यशाळा आयोजित करण्यात आली.

कार्यं क्रमाच्या अध्यक्षस्थानी महाविद्यालयाचे प्राचार्य, डॉ. अनिल गारोडे होते. त्यांनी आपल्या अध्यक्षीय भाषणातून रोग झाल्यावर औषधे घेण्यापेक्षा समतोल व पोषक आहार म्हणून मायक्रोग्रीनचा वापर करणे आदश्यक आहे यावर भर दिला, तसेच कार्यशाळेचे प्रास्ताविक भाषण हाँ, मीना निकम यांनी केले. प्रास्ताविक भाषणात्न

मायकोग्रीनचे निरोगी जीवनासाठी असलेले महत्त्व व कार्यशाळेच्या आयोजनाचा उद्देश स्पष्ट केला. वनस्पतीशास्त्र विभाग प्रमुख व IQAC समन्वयक डॉ. वनिता पोच्छी यांनी कार्यशाळेचे प्रमुख वक्ते डॉ. सुचिता खोडके विनायक महाविद्यालय नांद्रगाव खंडेबर, यांचा परिचय करून दिला. डॉ. सुचिता खोडके यांनी कार्यशाळेला उद्बोधीत कोविडच्या पार्श्वभूमीवर प्रत्येकाने आपली प्रतिकारशक्ती वादविण्यासाठी कीटकनाशक, रासायनिक खतविरहित मायक्रोग्रीन मध्ये घरच्या-घरी कशी वाढ करावी याचे प्रात्यक्षिक आमासी पद्धतीने दर्शविले. मायक्रोग्रीनचा वापर आहारात कसा करावा

याबद्दल सखोल मार्गदर्शन केले. या कार्यशाळेला डॉ. जाधव, प्रा.काटोले, हाँ अंभोरे, हाँ हेमके, हाँ गायकवाह, प्रा.श्रीरामे, प्रा.कोलते, प्रा.गावंडे, उपस्थित होते कार्यशाळेचे सूत्रसंचालन डॉ. अं कि त काळे आभारप्रदर्शन डॉ. सुनिता कलाखे यांनी केले. या कार्यशाळेसाठी २४४ जणांनी सहभाग नोंदवन उत्कृष्ट प्रतिसाद दिला.