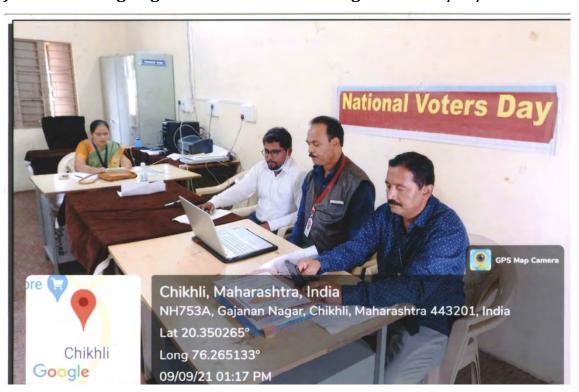

## **Department of Microbiology**

Report of

**E** – **Poster Competition** 

<u>on</u>

Covid – 19 Awareness

Date: 10/09/21

Academic year: 2020-21

#### Department of Microbiology Organized

E-Pester Competition on COVID-19 Awareness

Department of Microbiology, Shri Shivaji Science & Arts College, Chikhli Organises the E-Poster Competition On COVID-19 Awareness, on the Occasion of Teachers Day. So interested Students can Participate this Competition.

Convener: Dr. O.S. Deshmukh

Co - Convener: Prof. S. N. Mendhe

Organizing Secretary: Prof. S. N. Mendhe

Organizing Committee: Prof. D. L. Gavande

Number of Registered Students:24

**Activity Taken:** Department of Microbiology, Shri Shivaji Science & Arts College Chikhliand Internal Quality Assurance Cell (IQAC), organizedE – Poster Competition on Covid – 19 Awareness on 10/09/21.

About 24 undergraduate and postgraduate students from the different colleges are registered for this competition. Dr. O. S. Deshmukh, Principal, Shri Shivaji Science and Arts College Chikhli, Dist.-Buldanawas an Inaugurator of the program.