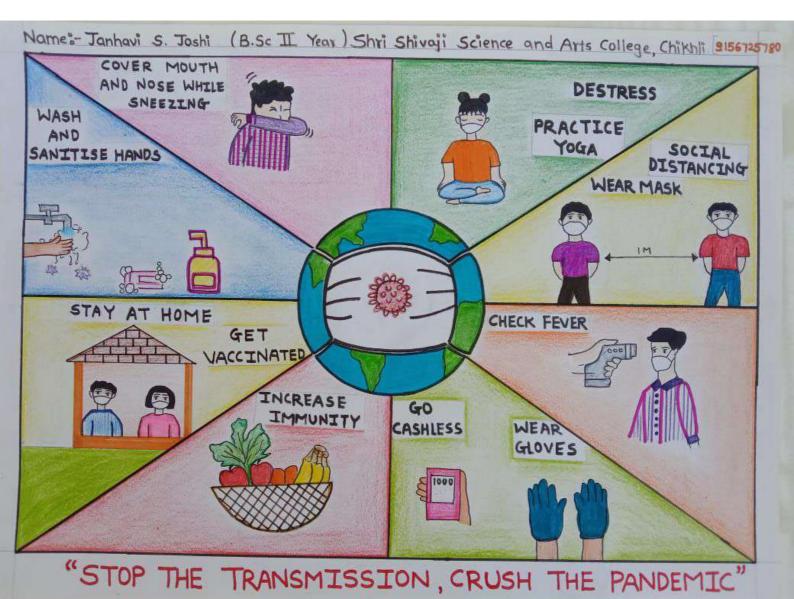

The winner of the poster competition as follows,

**First Prize:** - Ku. Janvhi S. Joshi, B. Sc. II, Shri Shivaji Science and Arts College, Chikhli.