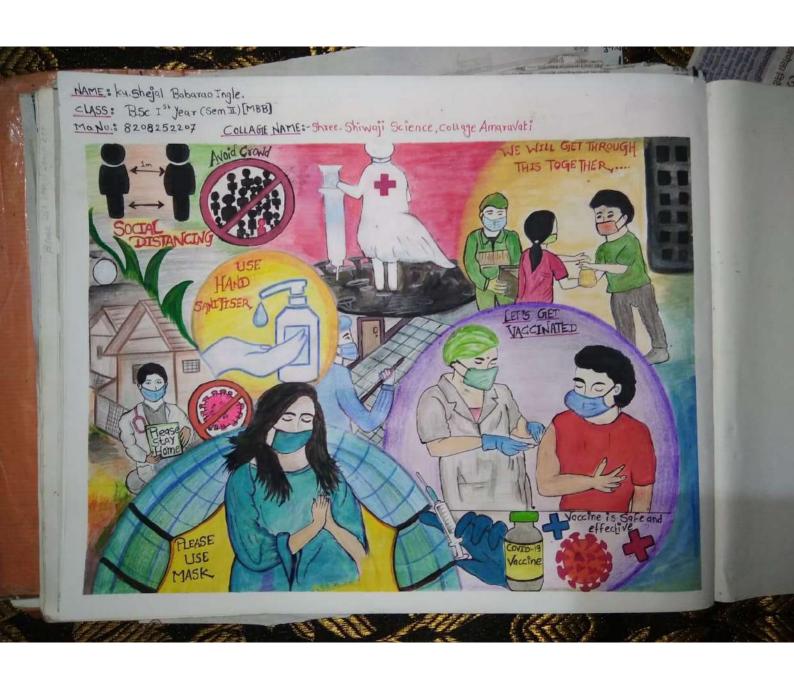

#### E – Poster Competition on Covid – 19 awareness

Second Prize: - Ku. Shejal B. Ingle, B. Sc. I, Shri Shivaji Science College, Amravati.

**Third Prize:** - Ku. Sakshi S. Chavan, B. Sc. II, Shri Shivaji Science and Arts College, Chikhli.