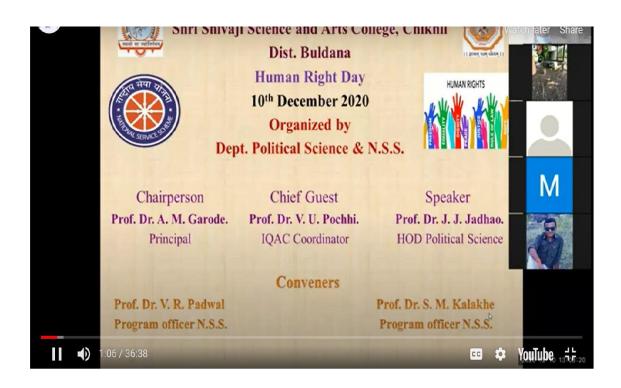

SHRI SHIVAJI EDUCATION SOCIETY, AMRAVATI'S

# SHRI SHIVAJI SCIENCE & ARTS COLLEGE CHIKHLI, DIST. BULDANA

**Organizes Online Workshop** 

On the Occasion of International Women's Day

## Microgreens: A New Beginning Towards Healthy Nutrition

**SPEAKER** 

DR. SUCHITA P. KHODKE

Assistant Professor, IQAC Coordinator & Head Dept. Of Botany, Vinayak Vidhnyan Mahavidyalaya, Nandgaon Khandeshwar, Dist Amravati MS)

<u>Meeting Link :</u> <u>https://meet.google.com/xhy-otbj-chm</u>

TIME: 11.30 AM

**DATE 08.03.2020** 

DR. A. M. GARODE

DR. V. U. POCHHI

(Principal)

(IQAC Coordinator)

ORGANIZING SECRETORY

Dr. M. T. Nikam

Dr. S. M. Kalakhe

ORGANIZING COMITTEE

Prof S. A. Katole

Dr. A. R. Muley

Dr. V. M. Hemke

Dr. P. B. Nalle

Dr. S. S. Gaikwad

Miss T. S. Shrirame

TECHNICAL SUPPORT

Dr. Ankit S. Kale

Mr. M. D. Kolte