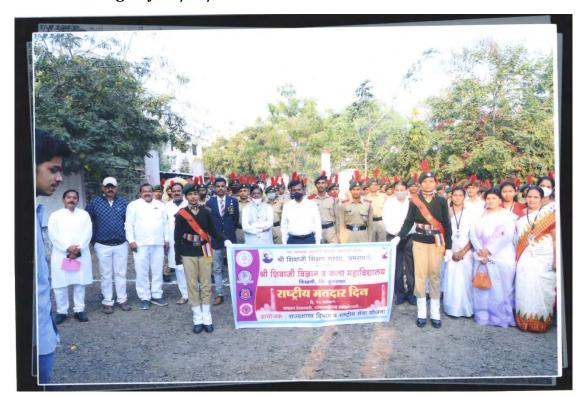

## श्री शिवाजी महाविद्यालयात जागतिक महिला दिनानिमित्त मायक्रोग्रीन या विषयावर कार्यशाळा

विखली/प्रतिनीधीः स्थानिक श्री शिवाजी महाविद्यालयात ८ मार्च जागतिक महिला दिनाच्या निमित्ताने मायक्रोग्रीन एक आरोग्यदायी पोषक आहार या विषयावर कार्यशाळा आयोजित करण्यात आली.

कार्यं क्रमाच्या अध्यक्षस्थानी महाविद्यालयाचे प्राचार्य, डॉ. अनिल गारोडे होते. त्यांनी आपल्या अध्यक्षीय भाषणातून रोग झाल्यावर औषधे घेण्यापेक्षा समतोल व पोषक आहार म्हणून मायक्रोग्रीनचा वापर करणे आदश्यक आहे यावर भर दिला, तसेच कार्यशाळेचे प्रास्ताविक भाषण हाँ, मीना निकम यांनी केले. प्रास्ताविक भाषणात्न

मायकोग्रीनचे निरोगी जीवनासाठी असलेले महत्त्व व कार्यशाळेच्या आयोजनाचा उद्देश स्पष्ट केला. वनस्पतीशास्त्र विभाग प्रमुख व IQAC समन्वयक डॉ. वनिता पोच्छी यांनी कार्यशाळेचे प्रमुख वक्ते डॉ. सुचिता खोडके विनायक महाविद्यालय नांद्रगाव खंडेबर, यांचा परिचय करून दिला. डॉ. सुचिता खोडके यांनी कार्यशाळेला उद्बोधीत कोविडच्या पार्श्वभूमीवर प्रत्येकाने आपली प्रतिकारशक्ती वादविण्यासाठी कीटकनाशक, रासायनिक खतविरहित मायक्रोग्रीन मध्ये घरच्या-घरी कशी वाढ करावी याचे प्रात्यक्षिक आमासी पद्धतीने दर्शविले. मायक्रोग्रीनचा वापर आहारात कसा करावा

याबद्दल सखोल मार्गदर्शन केले. या कार्यशाळेला डॉ. जाधव, प्रा.काटोले, हाँ अंभोरे, हाँ हेमके, हाँ गायकवाह, प्रा.श्रीरामे, प्रा.कोलते, प्रा.गावंडे, उपस्थित होते कार्यशाळेचे सूत्रसंचालन डॉ. अं कि त काळे आभारप्रदर्शन डॉ. सुनिता कलाखे यांनी केले. या कार्यशाळेसाठी २४४ जणांनी सहभाग नोंदवन उत्कृष्ट प्रतिसाद दिला.