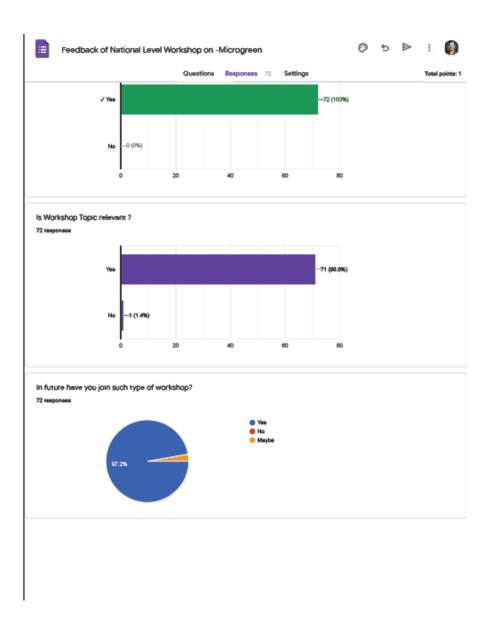

#### Feedback Analysis and Action taken

Out of all participants 72 students fill the feedback form about this guest lecture series and overall their analysis is given bellow.

#### **Action taken on Feedback Analysis**

1) As per student feedbacks we have to plan organize such type events in future.

Here I am submitting the brief **Activity Report** and **Action Taken Report** of guest lecture series on certificate course in Plant Propagation and Nursery Management.