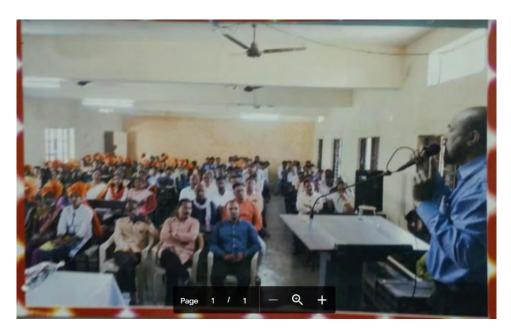

### Shri Shivaji Science & Arts College Chikhli, Dist. Buldana

Accredited by NAAC B++ Grade (CGPA 2.82)

**Guest Lecture on Occasion of** 

**World Population Day** 

Date: 11 / 07 / 2021 Organized By

**Department of Economics & IQAC** 

Hon'ble Shri Harshvardhan P. Deshmukh
President
Shri Shivaji Education Society, Amravati

**Organizer** 

Dr. O. S. Deshmukh
Principal
Shri Shivaji Science & Arts College Chikhli

### **Keynote Speaker**

Dr. R. Y. Mahore
Eminent Professor (Rtd.).
Department of Economics
Rashtrasant Tukadoji Maharaj Nagpur
University, Nagpur

Registration Link: https://forms.gle/e2tXz9GrvaRLhT5Y6

Whats App link: https://chat.whatsapp.com/G8NNDwb30kNBGDWTxOCsus

## **World Population Day**

Date: 11 /07/ 2021