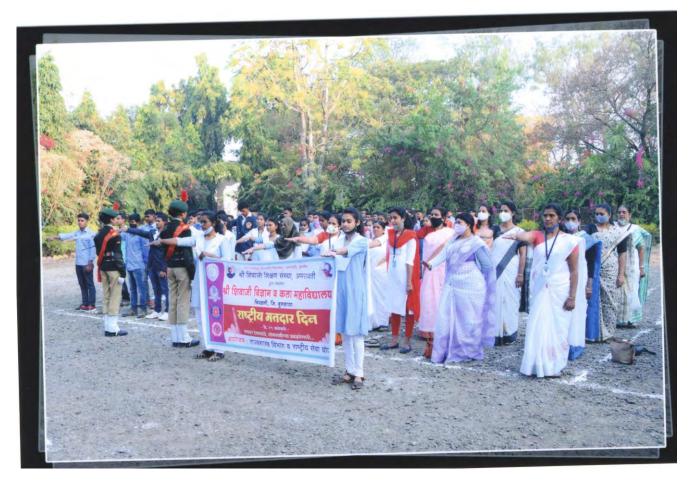

## श्री शिवाजी महाविद्यालयात जागतिक महिला दिनानिमित्त मायक्रोग्रीन या विषयावर कार्यशाळा

विखली/प्रतिनीधीः स्थानिक श्री शिवाजी महाविद्यालयात ८ मार्च जागतिक महिला दिनाच्या निमित्ताने मायक्रोग्रीन एक आरोग्यदायी पोषक आहार या विषयावर कार्यशाळा आयोजित करण्यात आली.

कार्यं क्रमाच्या अध्यक्षस्थानी महाविद्यालयाचे प्राचार्य, डॉ. अनिल गारोडे होते. त्यांनी आपल्या अध्यक्षीय भाषणातून रोग झाल्यावर औषधे घेण्यापेक्षा समतोल व पोषक आहार म्हणून मायक्रोग्रीनचा वापर करणे आदश्यक आहे यावर भर दिला, तसेच कार्यशाळेचे प्रास्ताविक भाषण हाँ, मीना निकम यांनी केले. प्रास्ताविक भाषणात्न

मायकोग्रीनचे निरोगी जीवनासाठी असलेले महत्त्व व कार्यशाळेच्या आयोजनाचा उद्देश स्पष्ट केला. वनस्पतीशास्त्र विभाग प्रमुख व IQAC समन्वयक डॉ. वनिता पोच्छी यांनी कार्यशाळेचे प्रमुख वक्ते डॉ. सुचिता खोडके विनायक महाविद्यालय नांद्रगाव खंडेबर, यांचा परिचय करून दिला. डॉ. सुचिता खोडके यांनी कार्यशाळेला उद्बोधीत कोविडच्या पार्श्वभूमीवर प्रत्येकाने आपली प्रतिकारशक्ती वादविण्यासाठी कीटकनाशक, रासायनिक खतविरहित मायक्रोग्रीन मध्ये घरच्या-घरी कशी वाढ करावी याचे प्रात्यक्षिक आमासी पद्धतीने दर्शविले. मायक्रोग्रीनचा वापर आहारात कसा करावा

याबद्दल सखोल मार्गदर्शन केले. या कार्यशाळेला डॉ. जाधव, प्रा.काटोले, हाँ अंभोरे, हाँ हेमके, हाँ गायकवाह, प्रा.श्रीरामे, प्रा.कोलते, प्रा.गावंडे, उपस्थित होते कार्यशाळेचे सूत्रसंचालन डॉ. अं कि त काळे आभारप्रदर्शन डॉ. सुनिता कलाखे यांनी केले. या कार्यशाळेसाठी २४४ जणांनी सहभाग नोंदवन उत्कृष्ट प्रतिसाद दिला.