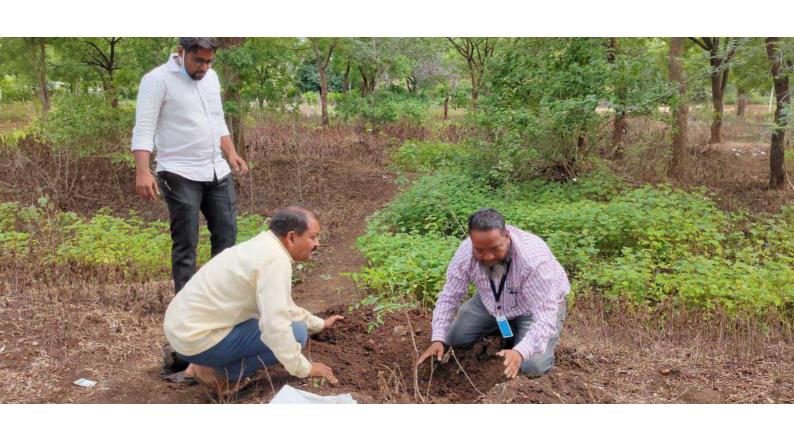

#### **Action Taken**

The world ozone Day was organized in the department of zoology on 16<sup>th</sup> September. Every year to aware the students about climate change, importance of ozone and its depletion. This day is celebrated throughout the world to know the measures for protection of ozone layer. The department of zoology organized tree plantation program in the college campus on the occasion of world ozone day. Principal Dr. Omraj Deshmukh planted Peepal tree generating more oxygen. Healthy Neem trees are planted by IQAC co-ordinator Dr. Vanita Pochhi and Head of the department Dr. Meena Nikam. Dr. R.B. Gade Associate Professor and Mr. Swapnil Kale NSS program officer also took part in the tree plantation program.

Non-teaching staff Mr. V. D. Sawle and Mr. R.A. Shaikh also participated in this programme. The students Mr. Ganesh Sonone, Shubham Suradkar and Sham Shitole took efforts for this programme.

Feedback: Attached herewith separately.

# श्रीशिवाजीमहाविद्यालयातवृक्षारोपण

देशोन्नती वृत्तसंकलन...

चिखली = श्री शिवाजी विज्ञान व कला महाविद्यालय चिखली येथे ओझोन थराविषयी विद्यार्थ्यांमध्ये जागरुकता यावी यासाठी आंतरराष्ट्रीय ओझोन दिन १६ सप्टेंबर हा दरवर्षी साजरा केला जातो. जगभरात सर्वसामान्य लोकांमध्ये निर्माण करण्यासाठी आणि ओझोन

संवर्धनासाठी संभाव्य उपया शोधण्यासाठी हा दिवस साजरा केला जातो.

आपल्या भावी पिड्यांसाठी ओक्कोन थराचे संरक्षण करणे गरजेचे आहे.
महाविद्यालयात १६ सप्टेंबर आंतरराष्ट्रीय ओक्कोन दिनाच्या निमित्त्याने वृक्षारोपण कार्यक्रमाचे आयोजन प्राणीशास्त्र विभागाच्या व रा.से.यो. च्या वतीने करण्यात आले. याप्रसंगी महाविद्यालयाचे प्राचार्य डॉ. ओमराज देशमुख यांच्या हस्ते हवेतील ऑक्सीजनचे प्रमाण वाढविणारा पिंपळवृक्षाचे वृक्षारोपण करण्यात आले. तर महाविद्यालयाच्या अंतर्गत गुणक्ता हमीकक्षाच्या समन्वयक डॉ. विनता पोच्छी व प्राणीशास्त्र विभाग प्रमुख डॉ. मीना निकम यांच्या हस्ते आरोग्यदायी कडुनिंब या वृक्षाचे वृक्षारोपण करण्यात आले. प्राणीशास्त्र विभागाचे डॉ. राजेंद्र गोडे व रा.से.यो. कार्यक्रम अधिकारी श्री स्विप्तल काळे यांच्या मार्गदर्शनात विद्यार्थ्यांनी महाविद्यालय पिरसरात वृक्षारोपण केले. प्राणीशास्त्र विभागाचे कर्मचारी विश्वनाथ सावळे व रहिम शेख यांनी सुध्दा वृक्षारोपण केले. या प्रसंगी महाविद्यालयाचे विद्यार्थी गणेश सोनुने, शुमम सुरडकर, शाम शितोळे यांनी पिरश्रम घेतले. (ता.प्र.)