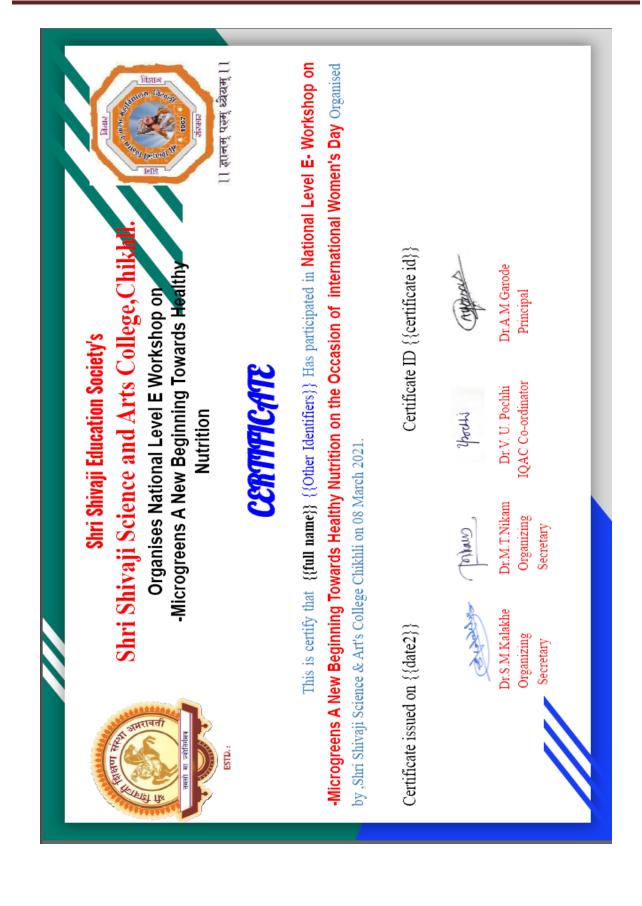

# National level workshop on Microgreen – A Healthy Nutritious diet

Date: 8<sup>th</sup> March 2021

Academic Year 2020-21

#### **Organisation of National level Workshop**

On the occasion of International Womens day on 8<sup>th</sup> March a National level workshop on microgreen – A Healthy Nutritious diet was organised. The programme was chaired by the Principal of the College, Dr. Anil Garode in his presidential address he focused on the importance of Microgreen as a balanced diet rather than taking medicine after illness. Dr. Sucheta Khodke, Vinayak college, Nandgaon Khandeshwar as a Guest Speaker for this Workshop .She gives Valuable information about the microgreens Which can easily grow in our home. She also told how microgreens can grow, on which stage it is useful and nutritious diet. Dr, Meena Nikam gave introductory speech. Dr. Vanita Pochhi introduce the Chief Guest. Dr. Ankit Kale anchored the programme and Dr. Sunita Kalakhe Proposed Vote of thanks. 244 participants took part in this Virtual Workshop. Prof. Mukund Kolte and Prof. Dilip Gawande worked as Technical Support.

# SHRI SHIVAJI SCIENCE & ARTS COLLEGE CHIKHLI, DIST. BULDANA

**Organizes Online Workshop** 

On the Occasion of International Women's Day

## Microgreens: A New Beginning Towards Healthy Nutrition

**SPEAKER** 

DR. SUCHITA P. KHODKE

Assistant Professor, IQAC Coordinator & Head Dept. Of Botany, Vinayak Vidhnyan Mahavidyalaya, Nandgaon Khandeshwar, Dist Amravati MS)

<u>Meeting Link :</u> <u>https://meet.google.com/xhy-otbj-chm</u>

TIME: 11.30 AM

**DATE 08.03.2020** 

DR. A. M. GARODE

DR. V. U. POCHHI

(Principal)

(IQAC Coordinator)

ORGANIZING SECRETORY

Dr. M. T. Nikam

Dr. S. M. Kalakhe

ORGANIZING COMITTEE

Prof S. A. Katole

Dr. A. R. Muley

Dr. V. M. Hemke

Dr. P. B. Nalle

Dr. S. S. Gaikwad

Miss T. S. Shrirame

TECHNICAL SUPPORT

Dr. Ankit S. Kale

Mr. M. D. Kolte