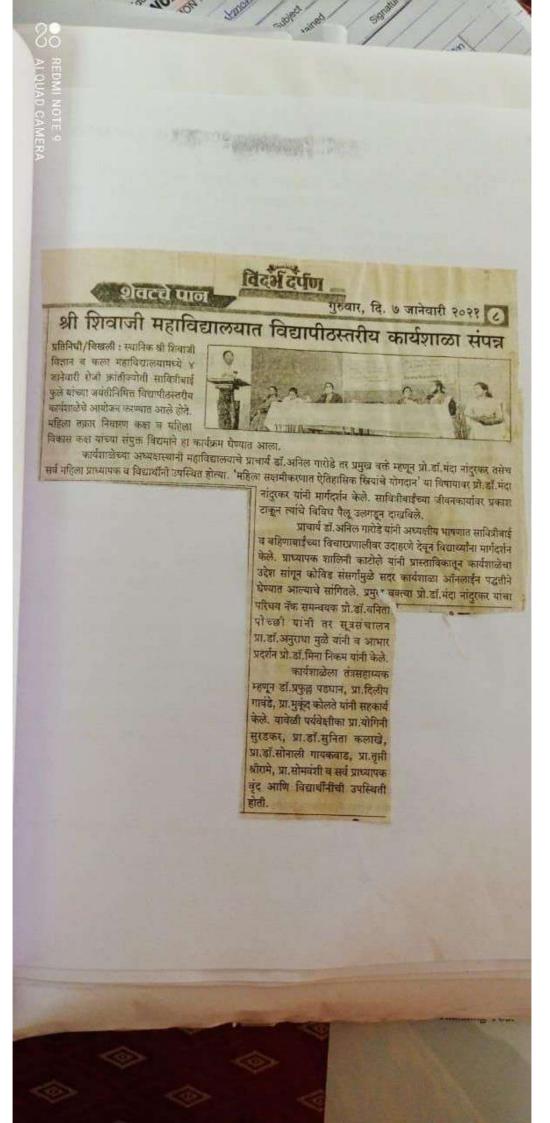

## श्री शिवाजी महाविद्यालयात जागतिक महिला दिनानिमित्त मायक्रोग्रीन या विषयावर कार्यशाळा

विखली/प्रतिनीधीः स्थानिक श्री शिवाजी महाविद्यालयात ८ मार्च जागतिक महिला दिनाच्या निमित्ताने मायक्रोग्रीन एक आरोग्यदायी पोषक आहार या विषयावर कार्यशाळा आयोजित करण्यात आली.

कार्यं क्रमाच्या अध्यक्षस्थानी महाविद्यालयाचे प्राचार्य, डॉ. अनिल गारोडे होते. त्यांनी आपल्या अध्यक्षीय भाषणातून रोग झाल्यावर औषधे घेण्यापेक्षा समतोल व पोषक आहार म्हणून मायक्रोग्रीनचा वापर करणे आदश्यक आहे यावर भर दिला, तसेच कार्यशाळेचे प्रास्ताविक भाषण हाँ, मीना निकम यांनी केले. प्रास्ताविक भाषणात्न

मायकोग्रीनचे निरोगी जीवनासाठी असलेले महत्त्व व कार्यशाळेच्या आयोजनाचा उद्देश स्पष्ट केला. वनस्पतीशास्त्र विभाग प्रमुख व IQAC समन्वयक डॉ. वनिता पोच्छी यांनी कार्यशाळेचे प्रमुख वक्ते डॉ. सुचिता खोडके विनायक महाविद्यालय नांद्रगाव खंडेबर, यांचा परिचय करून दिला. डॉ. सुचिता खोडके यांनी कार्यशाळेला उद्बोधीत कोविडच्या पार्श्वभूमीवर प्रत्येकाने आपली प्रतिकारशक्ती वादविण्यासाठी कीटकनाशक, रासायनिक खतविरहित मायक्रोग्रीन मध्ये घरच्या-घरी कशी वाढ करावी याचे प्रात्यक्षिक आमासी पद्धतीने दर्शविले. मायक्रोग्रीनचा वापर आहारात कसा करावा

याबद्दल सखोल मार्गदर्शन केले. या कार्यशाळेला डॉ. जाधव, प्रा.काटोले, हाँ अंभोरे, हाँ हेमके, हाँ गायकवाह, प्रा.श्रीरामे, प्रा.कोलते, प्रा.गावंडे, उपस्थित होते कार्यशाळेचे सूत्रसंचालन डॉ. अं कि त काळे आभारप्रदर्शन डॉ. सुनिता कलाखे यांनी केले. या कार्यशाळेसाठी २४४ जणांनी सहभाग नोंदवन उत्कृष्ट प्रतिसाद दिला.