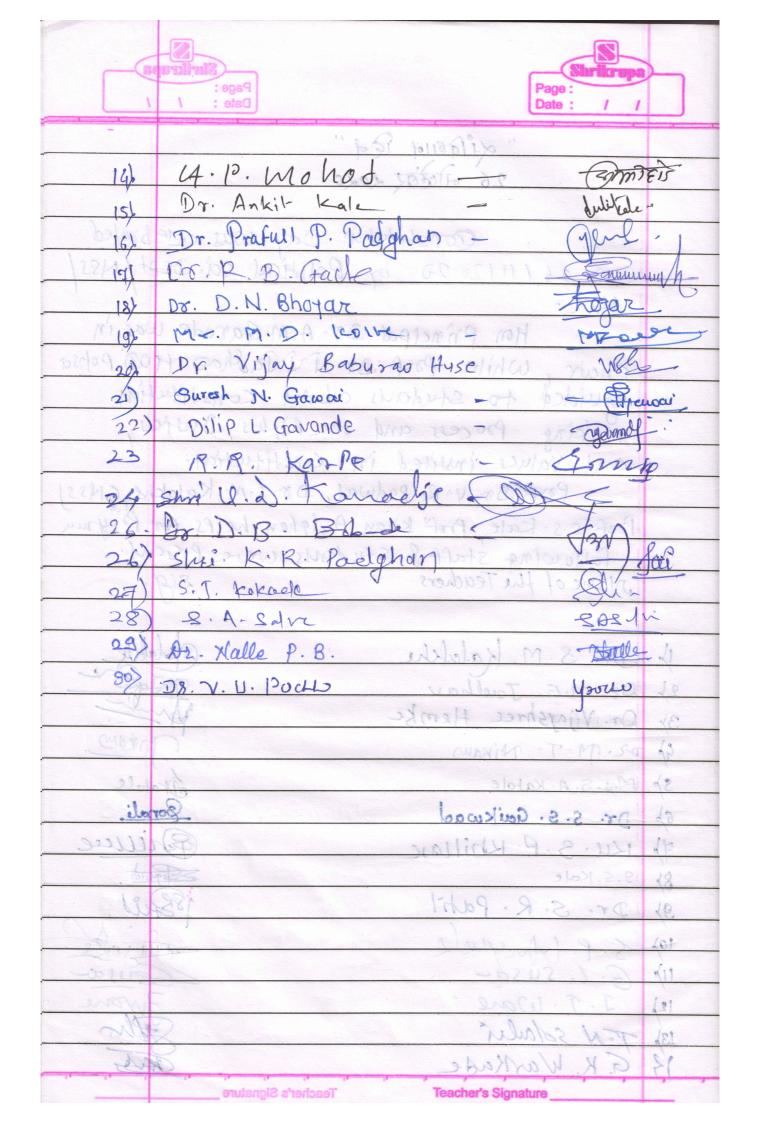

## श्री शिवाजी महाविद्यालयात जागतिक महिला दिनानिमित्त मायक्रोग्रीन या विषयावर कार्यशाळा

विखली/प्रतिनीधीः स्थानिक श्री शिवाजी महाविद्यालयात ८ मार्च जागतिक महिला दिनाच्या निमित्ताने मायक्रोग्रीन एक आरोग्यदायी पोषक आहार या विषयावर कार्यशाळा आयोजित करण्यात आली.

कार्यं क्रमाच्या अध्यक्षस्थानी महाविद्यालयाचे प्राचार्य, डॉ. अनिल गारोडे होते. त्यांनी आपल्या अध्यक्षीय भाषणातून रोग झाल्यावर औषधे घेण्यापेक्षा समतोल व पोषक आहार म्हणून मायक्रोग्रीनचा वापर करणे आदश्यक आहे यावर भर दिला, तसेच कार्यशाळेचे प्रास्ताविक भाषण हाँ, मीना निकम यांनी केले. प्रास्ताविक भाषणात्न

मायकोग्रीनचे निरोगी जीवनासाठी असलेले महत्त्व व कार्यशाळेच्या आयोजनाचा उद्देश स्पष्ट केला. वनस्पतीशास्त्र विभाग प्रमुख व IQAC समन्वयक डॉ. वनिता पोच्छी यांनी कार्यशाळेचे प्रमुख वक्ते डॉ. सुचिता खोडके विनायक महाविद्यालय नांद्रगाव खंडेबर, यांचा परिचय करून दिला. डॉ. सुचिता खोडके यांनी कार्यशाळेला उद्बोधीत कोविडच्या पार्श्वभूमीवर प्रत्येकाने आपली प्रतिकारशक्ती वादविण्यासाठी कीटकनाशक, रासायनिक खतविरहित मायक्रोग्रीन मध्ये घरच्या-घरी कशी वाढ करावी याचे प्रात्यक्षिक आमासी पद्धतीने दर्शविले. मायक्रोग्रीनचा वापर आहारात कसा करावा

याबद्दल सखोल मार्गदर्शन केले. या कार्यशाळेला डॉ. जाधव, प्रा.काटोले, हाँ अंभोरे, हाँ हेमके, हाँ गायकवाह, प्रा.श्रीरामे, प्रा.कोलते, प्रा.गावंडे, उपस्थित होते कार्यशाळेचे सूत्रसंचालन डॉ. अं कि त काळे आभारप्रदर्शन डॉ. सुनिता कलाखे यांनी केले. या कार्यशाळेसाठी २४४ जणांनी सहभाग नोंदवन उत्कृष्ट प्रतिसाद दिला.