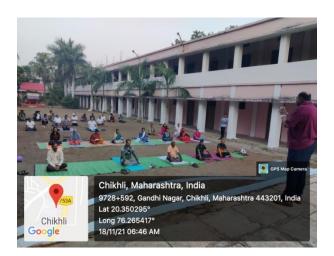

## **World Population Day**

Date: 11 /07/ 2021

## SCHEDULE

| Time     | Program/Topic                      | Resource Persons                                                                                         |  |
|----------|------------------------------------|----------------------------------------------------------------------------------------------------------|--|
| 11:00 AM | Welcome Address                    | Dr. V. U. Pochhi<br>IQAC Coordinator                                                                     |  |
| 11:05 AM | Principal Address                  | Dr. O. S. Deshmukh<br>Principal<br>Shri Shivaji Science and Arts College<br>Chikhli, Dist. Buldana       |  |
| 11:10 AM | Introduction of Resource<br>Person | Dr. S. M. Kalakhe<br>Head, Department of Economics,                                                      |  |
| 11:12 AM | Keynote Talk                       | Dr. R. Y. Mahore<br>Department of Economics<br>Rashtrasant Tukadoji Maharaj Nagpur<br>University, Nagpur |  |
| 11:42 AM | Question Answer Session            | (On Whats App Group/ Chat box of Zoom App)                                                               |  |
| 12:45 PM | Vote of Thanks                     | Mr. Mukund Kolte<br>Department of Botany<br>Organizing Member                                            |  |

#### Note:-

- The Webinar will be conduct on ZOOM App platform.
- **ZOOM** App will be send on Whats App.
- ➤ Join the Whats App for link and other information of Lecture.
- > E- Certificate will be issued for all active participants who attend the Lecture.
- Feedback link will be available after completion of the Lecture.