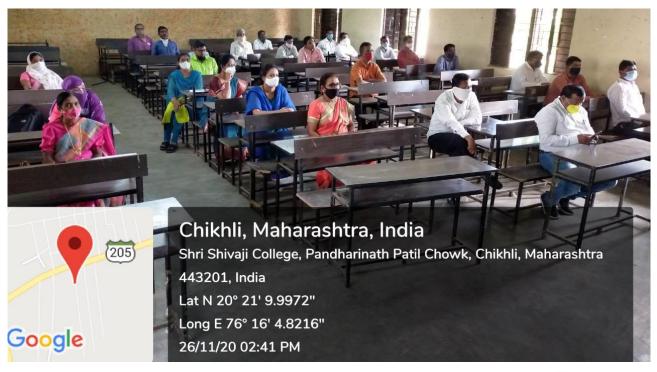

## श्री शिवाजी महाविद्यालयात जागतिक महिला दिनानिमित्त मायक्रोग्रीन या विषयावर कार्यशाळा

विखली/प्रतिनीधीः स्थानिक श्री शिवाजी महाविद्यालयात ८ मार्च जागतिक महिला दिनाच्या निमित्ताने मायक्रोग्रीन एक आरोग्यदायी पोषक आहार या विषयावर कार्यशाळा आयोजित करण्यात आली.

कार्यं क्रमाच्या अध्यक्षस्थानी महाविद्यालयाचे प्राचार्य, डॉ. अनिल गारोडे होते. त्यांनी आपल्या अध्यक्षीय भाषणातून रोग झाल्यावर औषधे घेण्यापेक्षा समतोल व पोषक आहार म्हणून मायक्रोग्रीनचा वापर करणे आदश्यक आहे यावर भर दिला, तसेच कार्यशाळेचे प्रास्ताविक भाषण हाँ, मीना निकम यांनी केले. प्रास्ताविक भाषणात्न

मायकोग्रीनचे निरोगी जीवनासाठी असलेले महत्त्व व कार्यशाळेच्या आयोजनाचा उद्देश स्पष्ट केला. वनस्पतीशास्त्र विभाग प्रमुख व IQAC समन्वयक डॉ. वनिता पोच्छी यांनी कार्यशाळेचे प्रमुख वक्ते डॉ. सुचिता खोडके विनायक महाविद्यालय नांद्रगाव खंडेबर, यांचा परिचय करून दिला. डॉ. सुचिता खोडके यांनी कार्यशाळेला उद्बोधीत कोविडच्या पार्श्वभूमीवर प्रत्येकाने आपली प्रतिकारशक्ती वादविण्यासाठी कीटकनाशक, रासायनिक खतविरहित मायक्रोग्रीन मध्ये घरच्या-घरी कशी वाढ करावी याचे प्रात्यक्षिक आमासी पद्धतीने दर्शविले. मायक्रोग्रीनचा वापर आहारात कसा करावा

याबद्दल सखोल मार्गदर्शन केले. या कार्यशाळेला डॉ. जाधव, प्रा.काटोले, हाँ अंभोरे, हाँ हेमके, हाँ गायकवाह, प्रा.श्रीरामे, प्रा.कोलते, प्रा.गावंडे, उपस्थित होते कार्यशाळेचे सूत्रसंचालन डॉ. अं कि त काळे आभारप्रदर्शन डॉ. सुनिता कलाखे यांनी केले. या कार्यशाळेसाठी २४४ जणांनी सहभाग नोंदवन उत्कृष्ट प्रतिसाद दिला.