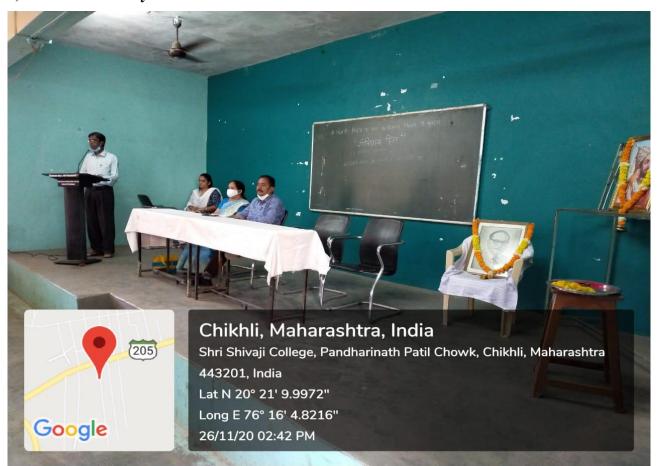

## क्रांतीज्योती सावित्रीबाई फुले जयंतीनिमित आयोजित विद्यापीठस्तरीय कार्यशाळा 'महिना सक्षमीकरणात ऐतिहासिक सीयांचे योगदान'

दिनांक: ४ जानेवारी २०२१ वेळ: सकाळी ११:०० वाजता

अध्यक्ष-

<mark>डॉ. अनिस गारोडे</mark> प्राचार्य विज्ञान व कला महाविद्या

श्री शिवाजी विज्ञान व कला महाविद्यालय चिखली जि. बुलढाणा

प्रमुख वक्ते-

प्रा. झॅ. मंदा नांदुरकर प्राध्यापक मातोश्री विमलाबाई महाविद्यालय अमरावती

आयोजक-

महिला विकास कक्ष महिला तक्रार निवारण कक्ष व सर्व महिला प्राध्यापक

तंत्रसाहाय्यक -

प्रा. झॅ. प्रफुल्ल पडघान प्रा. दिलीप गावंडे

कारमियोती सार्वनिवादि पुर्छ याच्या जयती निर्मित्य एड दिवसीय विद्यापिट स्तरीय कार्यशाहेची कार्योजन. हि. 3 व 8 जानेवारी 2021

निना ज्योती साविज्ञी बाई पुछे जयंती निर्मित्य निर्मार्थन (Online) विद्यापिट स्नतीय कार्यशाला " मेदा नांदुरकर, मालोली विभक्षा बर्फ महाविद्यालय बती या "माहिला सम्रक्षिकरणात्न जीक्तीशासी प्रभिवाची तन "या विद्यायर माहिती देतांना: