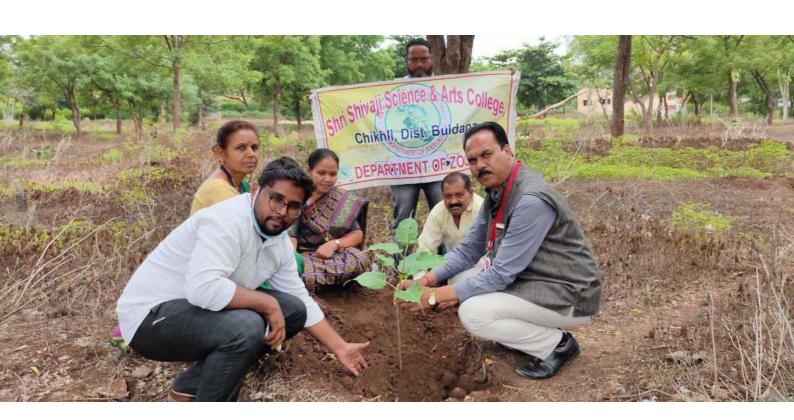

#### **Action Taken**

The world ozone Day was organized in the department of zoology on 16<sup>th</sup> September. Every year to aware the students about climate change, importance of ozone and its depletion. This day is celebrated throughout the world to know the measures for protection of ozone layer. The department of zoology organized tree plantation program in the college campus on the occasion of world ozone day. Principal Dr. Omraj Deshmukh planted Peepal tree generating more oxygen. Healthy Neem trees are planted by IQAC co-ordinator Dr. Vanita Pochhi and Head of the department Dr. Meena Nikam. Dr. R.B. Gade Associate Professor and Mr. Swapnil Kale NSS program officer also took part in the tree plantation program.

Non-teaching staff Mr. V. D. Sawle and Mr. R.A. Shaikh also participated in this programme. The students Mr. Ganesh Sonone, Shubham Suradkar and Sham Shitole took efforts for this programme.

Feedback: Attached herewith separately.

# श्रीशिवाजीमहाविद्यालयातवृक्षारोपण

देशोन्नती वृत्तसंकलन...

चिखली = श्री शिवाजी विज्ञान व कला महाविद्यालय चिखली येथे ओझोन थराविषयी विद्यार्थ्यांमध्ये जागरुकता यावी यासाठी आंतरराष्ट्रीय ओझोन दिन १६ सप्टेंबर हा दरवर्षी साजरा केला जातो. जगभरात सर्वसामान्य लोकांमध्ये निर्माण करण्यासाठी आणि ओझोन

संवर्धनासाठी संभाव्य उपया शोधण्यासाठी हा दिवस साजरा केला जातो.

आपल्या भावी पिड्यांसाठी ओक्कोन थराचे संरक्षण करणे गरजेचे आहे.
महाविद्यालयात १६ सप्टेंबर आंतरराष्ट्रीय ओक्कोन दिनाच्या निमित्त्याने वृक्षारोपण कार्यक्रमाचे आयोजन प्राणीशास्त्र विभागाच्या व रा.से.यो. च्या वतीने करण्यात आले. याप्रसंगी महाविद्यालयाचे प्राचार्य डॉ. ओमराज देशमुख यांच्या हस्ते हवेतील ऑक्सीजनचे प्रमाण वाढविणारा पिंपळवृक्षाचे वृक्षारोपण करण्यात आले. तर महाविद्यालयाच्या अंतर्गत गुणक्ता हमीकक्षाच्या समन्वयक डॉ. विनता पोच्छी व प्राणीशास्त्र विभाग प्रमुख डॉ. मीना निकम यांच्या हस्ते आरोग्यदायी कडुनिंब या वृक्षाचे वृक्षारोपण करण्यात आले. प्राणीशास्त्र विभागाचे डॉ. राजेंद्र गोडे व रा.से.यो. कार्यक्रम अधिकारी श्री स्विप्तल काळे यांच्या मार्गदर्शनात विद्यार्थ्यांनी महाविद्यालय पिरसरात वृक्षारोपण केले. प्राणीशास्त्र विभागाचे कर्मचारी विश्वनाथ सावळे व रहिम शेख यांनी सुध्दा वृक्षारोपण केले. या प्रसंगी महाविद्यालयाचे विद्यार्थी गणेश सोनुने, शुमम सुरडकर, शाम शितोळे यांनी पिरश्रम घेतले. (ता.प्र.)