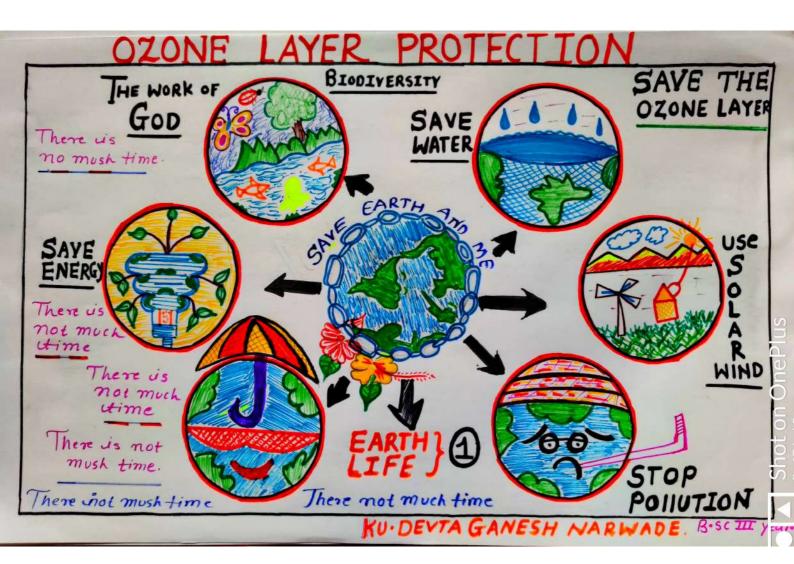

**Consolation Prize-**

- 1. Ku. Philipa Rudolf De Dello
- S.T. Andrews College of art, science and Commerce College Bandra Mumbai.
- 2. Ku. Devta Ganesh Narwade

Shenkarlal Khandelwal College Akola.

All participants got e- certificate of excellence and winner got special certificate of their ranking and excellence and attractive prizes