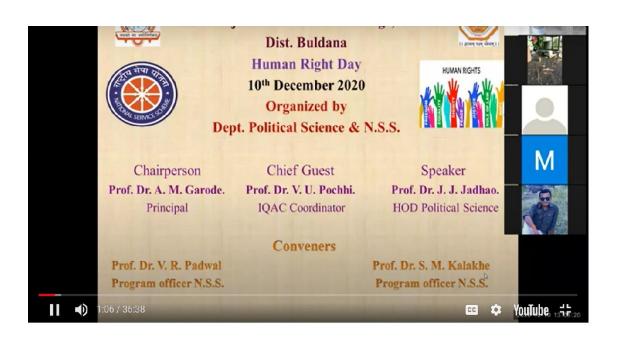

SHRI SHIVAJI EDUCATION SOCIETY, AMRAVATI'S

# SHRI SHIVAJI SCIENCE & ARTS COLLEGE CHIKHLI, DIST. BULDANA

**Organizes Online Workshop** 

On the Occasion of International Women's Day

## Microgreens: A New Beginning Towards Healthy Nutrition

**SPEAKER** 

DR. SUCHITA P. KHODKE

Assistant Professor, IQAC Coordinator & Head Dept. Of Botany, Vinayak Vidhnyan Mahavidyalaya, Nandgaon Khandeshwar, Dist Amravati MS)

<u>Meeting Link :</u> <u>https://meet.google.com/xhy-otbj-chm</u>

TIME: 11.30 AM

**DATE 08.03.2020** 

DR. A. M. GARODE

DR. V. U. POCHHI

(Principal)

(IQAC Coordinator)

ORGANIZING SECRETORY

Dr. M. T. Nikam

Dr. S. M. Kalakhe

ORGANIZING COMITTEE

Prof S. A. Katole

Dr. A. R. Muley

Dr. V. M. Hemke

Dr. P. B. Nalle

Dr. S. S. Gaikwad

Miss T. S. Shrirame

TECHNICAL SUPPORT

Dr. Ankit S. Kale

Mr. M. D. Kolte