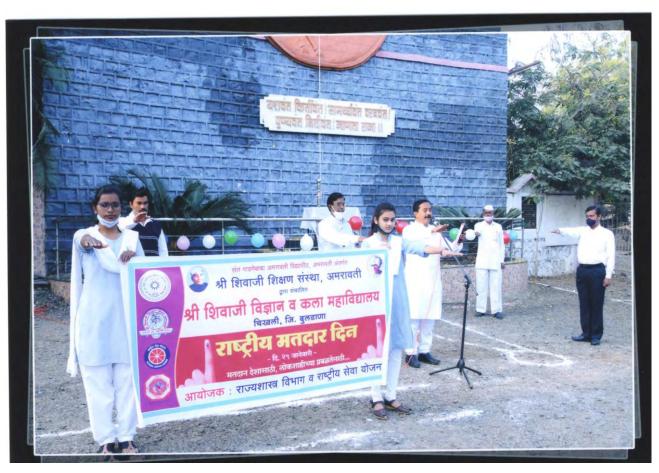

## श्री शिवाजी महाविद्यालयात जागतिक महिला दिनानिमित्त मायक्रोग्रीन या विषयावर कार्यशाळा

विखली/प्रतिनीधीः स्थानिक श्री शिवाजी महाविद्यालयात ८ मार्च जागतिक महिला दिनाच्या निमित्ताने मायक्रोग्रीन एक आरोग्यदायी पोषक आहार या विषयावर कार्यशाळा आयोजित करण्यात आली.

कार्यं क्रमाच्या अध्यक्षस्थानी महाविद्यालयाचे प्राचार्य, डॉ. अनिल गारोडे होते. त्यांनी आपल्या अध्यक्षीय भाषणातून रोग झाल्यावर औषधे घेण्यापेक्षा समतोल व पोषक आहार म्हणून मायक्रोग्रीनचा वापर करणे आदश्यक आहे यावर भर दिला, तसेच कार्यशाळेचे प्रास्ताविक भाषण हाँ, मीना निकम यांनी केले. प्रास्ताविक भाषणात्न

मायकोग्रीनचे निरोगी जीवनासाठी असलेले महत्त्व व कार्यशाळेच्या आयोजनाचा उद्देश स्पष्ट केला. वनस्पतीशास्त्र विभाग प्रमुख व IQAC समन्वयक डॉ. वनिता पोच्छी यांनी कार्यशाळेचे प्रमुख वक्ते डॉ. सुचिता खोडके विनायक महाविद्यालय नांद्रगाव खंडेबर, यांचा परिचय करून दिला. डॉ. सुचिता खोडके यांनी कार्यशाळेला उद्बोधीत कोविडच्या पार्श्वभूमीवर प्रत्येकाने आपली प्रतिकारशक्ती वादविण्यासाठी कीटकनाशक, रासायनिक खतविरहित मायक्रोग्रीन मध्ये घरच्या-घरी कशी वाढ करावी याचे प्रात्यक्षिक आमासी पद्धतीने दर्शविले. मायक्रोग्रीनचा वापर आहारात कसा करावा

याबद्दल सखोल मार्गदर्शन केले. या कार्यशाळेला डॉ. जाधव, प्रा.काटोले, हाँ अंभोरे, हाँ हेमके, हाँ गायकवाह, प्रा.श्रीरामे, प्रा.कोलते, प्रा.गावंडे, उपस्थित होते कार्यशाळेचे सूत्रसंचालन डॉ. अं कि त काळे आभारप्रदर्शन डॉ. सुनिता कलाखे यांनी केले. या कार्यशाळेसाठी २४४ जणांनी सहभाग नोंदवन उत्कृष्ट प्रतिसाद दिला.