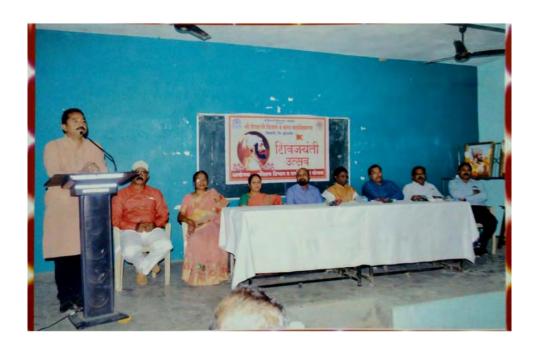

## क्रांतीज्योती सावित्रीबाई फुले जयंतीनिमित आयोजित विद्यापीठस्तरीय कार्यशाळा 'महिना सक्षमीकरणात ऐतिहासिक सीयांचे योगदान'

दिनांक: ४ जानेवारी २०२१ वेळ: सकाळी ११:०० वाजता

अध्यक्ष-

<mark>डॉ. अनिस गारोडे</mark> प्राचार्य विज्ञान व कला महाविद्या

श्री शिवाजी विज्ञान व कला महाविद्यालय चिखली जि. बुलढाणा

प्रमुख वक्ते-

प्रा. झॅ. मंदा नांदुरकर प्राध्यापक मातोश्री विमलाबाई महाविद्यालय अमरावती

आयोजक-

महिला विकास कक्ष महिला तक्रार निवारण कक्ष व सर्व महिला प्राध्यापक

तंत्रसाहाय्यक -

प्रा. झॅ. प्रफुल्ल पडघान प्रा. दिलीप गावंडे

कारमियोती सार्वनिवादि पुर्छ याच्या जयती निर्मित्य एड दिवसीय विद्यापिट स्तरीय कार्यशाहेची कार्योजन. हि. 3 व 8 जानेवारी 2021

निना ज्योती साविज्ञी बाई पुछे जयंती निर्मित्य निर्मार्थन (Online) विद्यापिट स्नतीय कार्यशाला " मेदा नांदुरकर, मालोली विभक्षा बर्फ महाविद्यालय बती या "माहिला सम्रक्षिकरणात्न जीक्तीशासी प्रभिवाची तन "या विद्यायर माहिती देतांना: