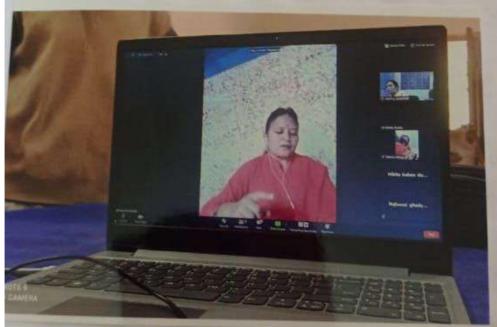

## क्रांतीज्योती सावित्रीबाई फुले जयंतीनिमित आयोजित विद्यापीठस्तरीय कार्यशाळा 'महिना सक्षमीकरणात ऐतिहासिक सीयांचे योगदान'

दिनांक: ४ जानेवारी २०२१ वेळ: सकाळी ११:०० वाजता

अध्यक्ष-

<mark>डॉ. अनिस गारोडे</mark> प्राचार्य विज्ञान व कला महाविद्या

श्री शिवाजी विज्ञान व कला महाविद्यालय चिखली जि. बुलढाणा

प्रमुख वक्ते-

प्रा. झॅ. मंदा नांदुरकर प्राध्यापक मातोश्री विमलाबाई महाविद्यालय अमरावती

आयोजक-

महिला विकास कक्ष महिला तक्रार निवारण कक्ष व सर्व महिला प्राध्यापक

तंत्रसाहाय्यक -

प्रा. झॅ. प्रफुल्ल पडघान प्रा. दिलीप गावंडे

कारमियोती सार्वनिवादि पुर्छ याच्या जयती निर्मित्य एड दिवसीय विद्यापिट स्तरीय कार्यशाहेची कार्योजन. हि. 3 व 8 जानेवारी 2021

निना ज्योती साविज्ञी बाई पुछे जयंती निर्मित्य निर्मार्थन (Online) विद्यापिट स्नतीय कार्यशाला " मेदा नांदुरकर, मालोली विभक्षा बर्फ महाविद्यालय बती या "माहिला सम्रक्षिकरणात्न जीक्तीशासी प्रभिवाची तन "या विद्यायर माहिती देतांना: