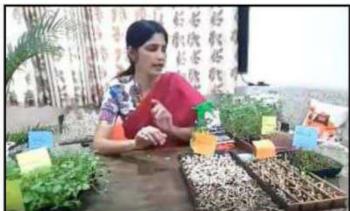

#### **Organisation of National level Workshop**

On the occasion of International Womens day on 8<sup>th</sup> March a National level workshop on microgreen – A Healthy Nutritious diet was organised. The programme was chaired by the Principal of the College, Dr. Anil Garode in his presidential address he focused on the importance of Microgreen as a balanced diet rather than taking medicine after illness. Dr. Sucheta Khodke, Vinayak college, Nandgaon Khandeshwar as a Guest Speaker for this Workshop .She gives Valuable information about the microgreens Which can easily grow in our home. She also told how microgreens can grow, on which stage it is useful and nutritious diet. Dr, Meena Nikam gave introductory speech. Dr. Vanita Pochhi introduce the Chief Guest. Dr. Ankit Kale anchored the programme and Dr. Sunita Kalakhe Proposed Vote of thanks. 244 participants took part in this Virtual Workshop. Prof. Mukund Kolte and Prof. Dilip Gawande worked as Technical Support.

कार्यं क्रमाच्या अध्यक्षस्थानी महाविद्यालयाचे प्राचार्य, डॉ. अनिल गारोडे होते. त्यांनी आपल्या अध्यक्षीय भाषणातून रोग झाल्यावर औषधे घेण्यापेक्षा समतोल व पोषक आहार म्हणून मायक्रोग्रीनचा वापर करणे आदश्यक आहे यावर भर दिला, तसेच कार्यशाळेचे प्रास्ताविक भाषण हाँ, मीना निकम यांनी केले. प्रास्ताविक भाषणात्न

मायकोग्रीनचे निरोगी जीवनासाठी असलेले महत्त्व व कार्यशाळेच्या आयोजनाचा उद्देश स्पष्ट केला. वनस्पतीशास्त्र विभाग प्रमुख व IQAC समन्वयक डॉ. वनिता पोच्छी यांनी कार्यशाळेचे प्रमुख वक्ते डॉ. सुचिता खोडके विनायक महाविद्यालय नांद्रगाव खंडेबर, यांचा परिचय करून दिला. डॉ. सुचिता खोडके यांनी कार्यशाळेला उद्बोधीत कोविडच्या पार्श्वभूमीवर प्रत्येकाने आपली प्रतिकारशक्ती वादविण्यासाठी कीटकनाशक, रासायनिक खतविरहित मायक्रोग्रीन मध्ये घरच्या-घरी कशी वाढ करावी याचे प्रात्यक्षिक आमासी पद्धतीने दर्शविले. मायक्रोग्रीनचा वापर आहारात कसा करावा

याबद्दल सखोल मार्गदर्शन केले. या कार्यशाळेला डॉ. जाधव, प्रा.काटोले, हाँ अंभोरे, हाँ हेमके, हाँ गायकवाह, प्रा.श्रीरामे, प्रा.कोलते, प्रा.गावंडे, उपस्थित होते कार्यशाळेचे सूत्रसंचालन डॉ. अं कि त काळे आभारप्रदर्शन डॉ. सुनिता कलाखे यांनी केले. या कार्यशाळेसाठी २४४ जणांनी सहभाग नोंदवन उत्कृष्ट प्रतिसाद दिला.