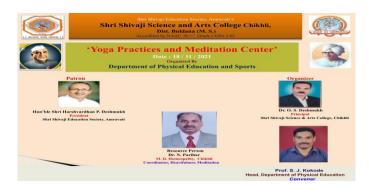

s stress and improves overall well being. College promotes health benefits among the faculty and students through Yoga and Meditation. The Yoga and Meditation camp enthusiastically conducted under the guidance of Dr. Omraj Deshmukh, The Principal of the Shri Shivaji Science And Arts College, Chikhli. This wellness platform hugely contributes in creating stress free positive environment and healthy way of thinking and living. Every year center conduct program related to Yoga and Meditation both for the faculty and students. College celebrates International Yoga day since its inception. Techniques of Meditation and various postures (Asanas) are performed to lead a healthy and stress free life. Department of Physical Education regularly conducts yoga classes for the students.

## Glimpses







| Time     | Program / Topic         | Resource Persons                                                                            |
|----------|-------------------------|---------------------------------------------------------------------------------------------|
| 06:00 Am | Welcome Address         | Prof. S. Kokode<br>Director of Physical Education & Sports                                  |
| 06:10 AM | Principal Address       | Dr. O. S. Deshmukh<br><mark>Principal</mark><br>Shri Shivaji Science & Art College, Chikhli |
| 06:20 AM | Resource Person Lecture | Dr. N. Parihar M. D. Homeopathy, Chikhli Coordinator, Heartfulness Meditation Dist. Buldans |
| 07:00 AM | Vote of Thanks          | Dr. V. U. Pochhi<br>IQAC Coordinator