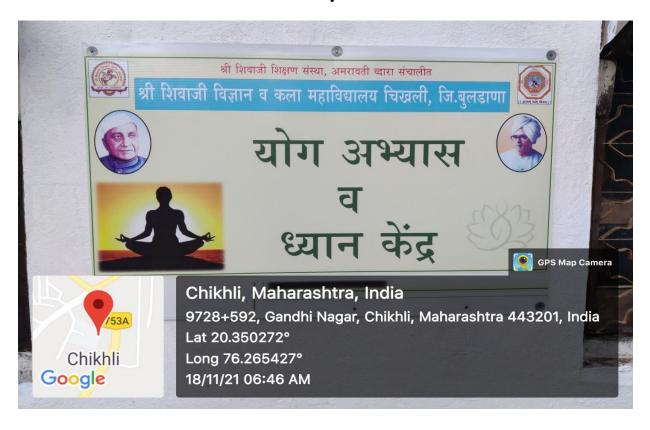

ves stress and improves overall well being. College promotes health benefits among the faculty and students through Yoga and Meditation. The Yoga and Meditation camp enthusiastically conducted under the guidance of Dr. Omraj Deshmukh, The Principal of the Shri Shivaji Science And Arts College, Chikhli. This wellness platform hugely contributes in creating stress free positive environment and healthy way of thinking and living. Every year center conduct program related to Yoga and Meditation both for the faculty and students. College celebrates International Yoga day since its inception. Techniques of Meditation and various postures (Asanas) are performed to lead a healthy and stress free life. Department of Physical Education regularly conducts yoga classes for the students.

## Glimpses







| Time     | Program / Topic         | Resource Persons                                                                            |
|----------|-------------------------|---------------------------------------------------------------------------------------------|
| 06:00 Am | Welcome Address         | Prof. S. Kokode<br>Director of Physical Education & Sports                                  |
| 06:10 AM | Principal Address       | Dr. O. S. Deshmukh<br><mark>Principal</mark><br>Shri Shivaji Science & Art College, Chikhli |
| 06:20 AM | Resource Person Lecture | Dr. N. Parihar M. D. Homeopathy, Chikhli Coordinator, Heartfulness Meditation Dist. Buldans |
| 07:00 AM | Vote of Thanks          | Dr. V. U. Pochhi<br>IQAC Coordinator