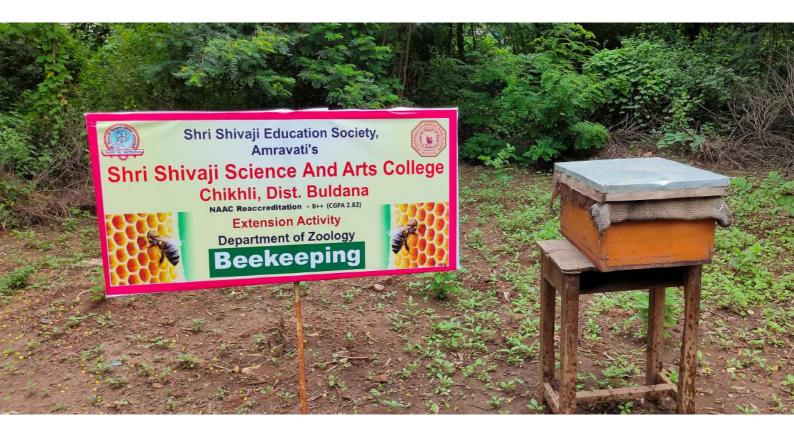

niversity, Amravati has guided a research project titled Synthesis of Biodegradable Plastic from Corn Starch Powder which was presented by his student Ms. Tayde Kiran Suresh in Pure Sciences category and UG level at the 14th Maharashtra State Inter-University Avishkar Research Convention: 2019-20 organized by University of Mumbai on January 28-31, 2020.

Kalina, Mumbai January 31, 2020

Prof. Sunas Pednekar

Vice-Chancellor, University of Mumbai

Dr. Ajay Deshmukh

Registrar, University of Mumbai



Prof. Ravindra Kulkarni

Pro Vice-Chancellor, University of Mumbai

Dr. Sunil Patil

Director,
Department of Students' Development,
University of Mumbai and
Organizing Secretary





# Shri Shivaji Science & Arts College, Chikhli BOTANY DEPARTMENT TALKING TREE

Scan QR
To Download App



































### Certificate of Recognition

This is to certify that

SHRI SHIVAJI SCIENCE AND ARTS COLLEGE, CHIKHALI.

is recognised in the band "BEGINNER" under the category

"General (Non-Technical)"

in Atal Ranking of Institutions on Innovation Achievement(ARIIA) 2021, a flagship program of the Ministry of Education, Government of India.

29th December 2021.

**Dr. Anil D Sahasrabudhe** Chairman, AICTE Shri K Sanjay Murthy Secretary (HE), MoE

1. K.

**Dr. Abhay Jere**Chief Innovation Officer
MoE's Innovation Cell

Abhay Tere