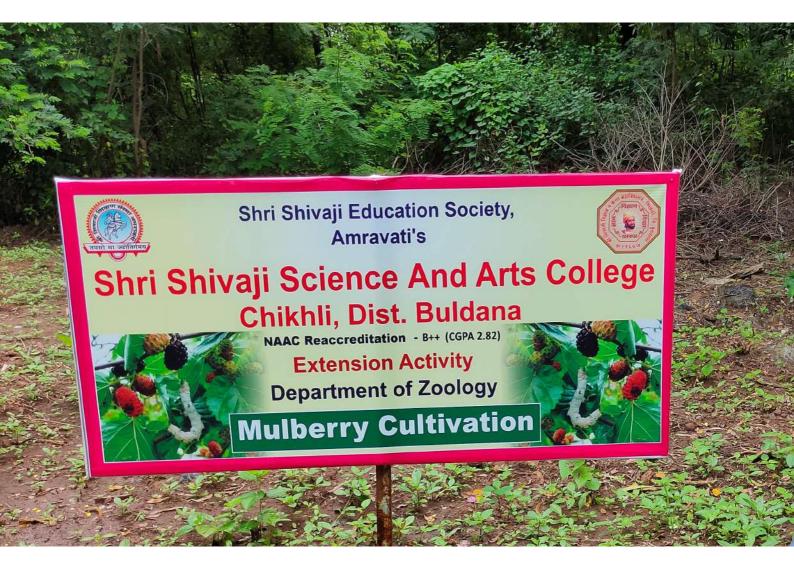

University, Amravati has guided a research project titled Synthesis of Biodegradable Plastic from Corn Starch Powder which was presented by his student Ms. Tayde Kiran Suresh in Pure Sciences category and UG level at the 14th Maharashtra State Inter-University Avishkar Research Convention: 2019-20 organized by University of Mumbai on January 28-31, 2020.

Kalina, Mumbai January 31, 2020

Prof. Sunas Pednekar

Vice-Chancellor, University of Mumbai

Dr. Ajay Deshmukh

Registrar, University of Mumbai



Prof. Ravindra Kulkarni

Pro Vice-Chancellor, University of Mumbai

Dr. Sunil Patil

Director,
Department of Students' Development,
University of Mumbai and
Organizing Secretary





# Shri Shivaji Science & Arts College, Chikhli BOTANY DEPARTMENT TALKING TREE

Scan QR
To Download App



































### Certificate of Recognition

This is to certify that

SHRI SHIVAJI SCIENCE AND ARTS COLLEGE, CHIKHALI.

is recognised in the band "BEGINNER" under the category

"General (Non-Technical)"

in Atal Ranking of Institutions on Innovation Achievement(ARIIA) 2021, a flagship program of the Ministry of Education, Government of India.

29th December 2021.

**Dr. Anil D Sahasrabudhe** Chairman, AICTE Shri K Sanjay Murthy Secretary (HE), MoE

1. K.

**Dr. Abhay Jere**Chief Innovation Officer
MoE's Innovation Cell

Abhay Tere