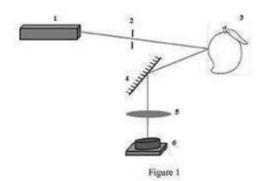

#### (57) Abstract:

The proposed system uses a simple laser speckle based nondestructive technique to predict quality of seasonal fruit without human intervention. In this invention, speckle contrast is obtained from of the seasonal fruit to monitor their maturity with time. Thus it is found that only the speckle contrast parameter of speckle images which are obtained from variously matured fruits is enough to predict agriculture product<sup>TM</sup>s maturity level and hence quality. Presented technique is rapid and requires modest image processing component and has a potential to extend it for other agriculture products also. It can be easily converted into a mobile based app with suitable changes. Following invention is described in detail with the help of Figure 1 of sheet 1 showing schematic diagram, Figure 2 of sheet 1 showing speckle patterns of Mango monitored over six days and Figure 3 of sheet 2 graph depict variation of speckle contrast values of a Mango with time.