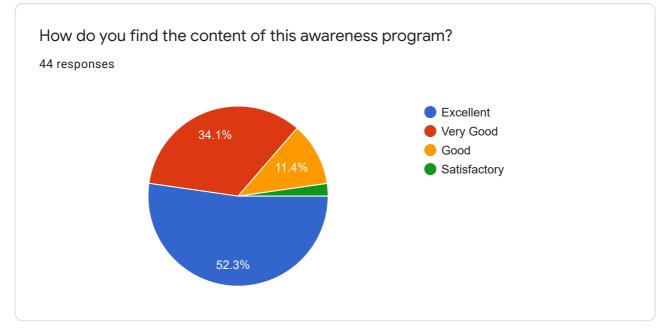

Feedback: The overall feedback of the participants about webinar the as follows,

How do you rate the quality of the delivery of the lecture by the resource person? 44 responses

The session delivered the information as I had expected