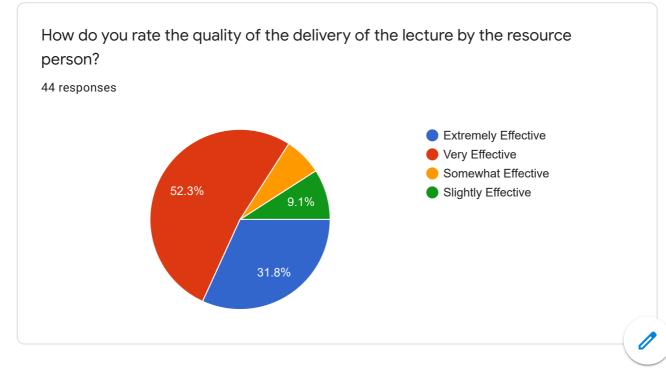

Feedback: The overall feedback of the participants about webinar the as follows,

How do you rate the quality of the delivery of the lecture by the resource person? 44 responses

The session delivered the information as I had expected