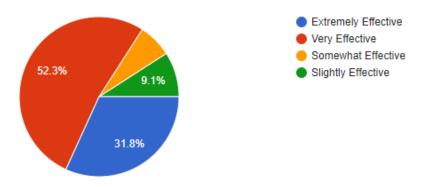

Feedback: The overall feedback of the participants about webinar the as follows,

How do you rate the quality of the delivery of the lecture by the resource person? 44 responses

The session delivered the information as I had expected