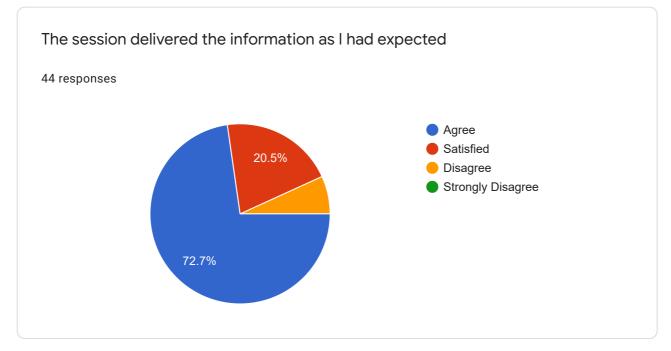

Feedback: The overall feedback of the participants about webinar the as follows,

How do you rate the quality of the delivery of the lecture by the resource person? 44 responses

The session delivered the information as I had expected