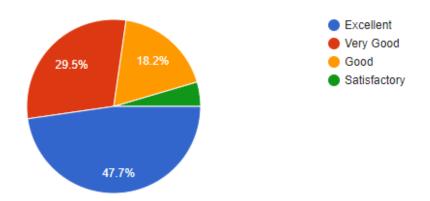

Feedback: The overall feedback of the participants about webinar the as follows,

How do you rate the quality of the delivery of the lecture by the resource person? 44 responses

The session delivered the information as I had expected