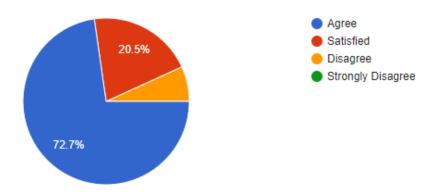

Feedback: The overall feedback of the participants about webinar the as follows,

How do you rate the quality of the delivery of the lecture by the resource person? 44 responses

The session delivered the information as I had expected