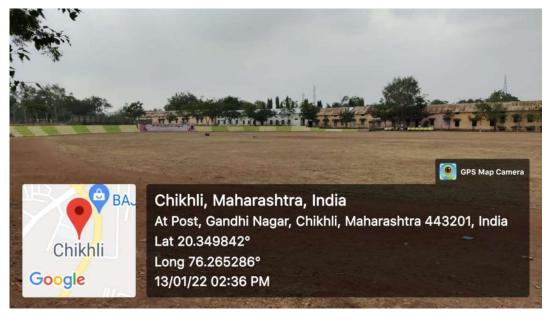

Shri Shivaji Education Society Amravati's

#### SHRI SHIVAJI SCIENCE AND ARTS COLLEGE

Chikhli, Dist. Buldana- 443201.

NAAC Reaccredited with 'B++' Grade (CGPA 2.82)

ISO: 9001-2015



Hon'ble Shri Harshvardhan P. Deshmukh President

4.1.2: The Institution has adequate facilities for cultural activities, sports, games (indoor, outdoor), gymnasium, yoga centre etc.

- \* Auditorium
- Yoga Abhyas Center
- **Sports & Gymnasium Center**
- Play Ground
- **❖** Indoor Stadium

Charli, Dist. Butter

Principal Shri Shivaji Sci. & Arts

Coffege, Chikhli, Dist. Buldana

### **Auditorium**



## Yoga Abhyas & Dhyan Center, open space







#### **Departments of Physical Education & Sport**









#### **Play Ground with Toilet**











#### **Play Ground**











# Construction of Indoor Stadium, Swimming pool









## surrounding