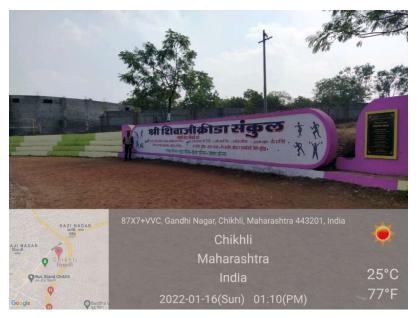

Shri Shivaji Education Society Amravati's

#### SHRI SHIVAJI SCIENCE AND ARTS COLLEGE

Chikhli, Dist. Buldana- 443201.

NAAC Reaccredited with 'B++' Grade (CGPA 2.82)

ISO: 9001-2015



Hon'ble Shri Harshvardhan P. Deshmukh President

4.1.2: The Institution has adequate facilities for cultural activities, sports, games (indoor, outdoor), gymnasium, yoga centre etc.

- \* Auditorium
- Yoga Abhyas Center
- **Sports & Gymnasium Center**
- Play Ground
- **❖** Indoor Stadium

Charli, Dist. Butter

Principal Shri Shivaji Sci. & Arts

Coffege, Chikhli, Dist. Buldana

### **Auditorium**



## Yoga Abhyas & Dhyan Center, open space







#### **Departments of Physical Education & Sport**









#### **Play Ground with Toilet**











#### **Play Ground**











# Construction of Indoor Stadium, Swimming pool









## surrounding