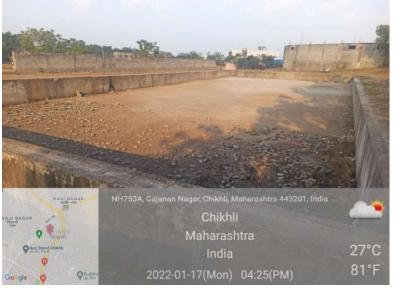

ety Amravati's

#### SHRI SHIVAJI SCIENCE AND ARTS COLLEGE

Chikhli, Dist. Buldana- 443201.

NAAC Reaccredited with 'B++' Grade (CGPA 2.82)

ISO: 9001-2015



Hon'ble Shri Harshvardhan P. Deshmukh President

4.1.2: The Institution has adequate facilities for cultural activities, sports, games (indoor, outdoor), gymnasium, yoga centre etc.

- \* Auditorium
- Yoga Abhyas Center
- **Sports & Gymnasium Center**
- Play Ground
- **❖** Indoor Stadium

Charli, Dist. Butter

Principal Shri Shivaji Sci. & Arts

Coffege, Chikhli, Dist. Buldana

### **Auditorium**



## Yoga Abhyas & Dhyan Center, open space







#### **Departments of Physical Education & Sport**









#### **Play Ground with Toilet**











#### **Play Ground**











# Construction of Indoor Stadium, Swimming pool









## surrounding