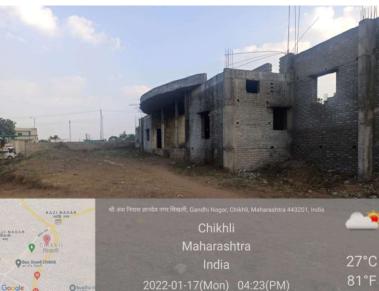

ciety Amravati's

#### SHRI SHIVAJI SCIENCE AND ARTS COLLEGE

Chikhli, Dist. Buldana- 443201.

NAAC Reaccredited with 'B++' Grade (CGPA 2.82)

ISO: 9001-2015



Hon'ble Shri Harshvardhan P. Deshmukh President

4.1.2: The Institution has adequate facilities for cultural activities, sports, games (indoor, outdoor), gymnasium, yoga centre etc.

- \* Auditorium
- Yoga Abhyas Center
- **Sports & Gymnasium Center**
- Play Ground
- **❖** Indoor Stadium

Charli, Dist. Butter

Principal Shri Shivaji Sci. & Arts

Coffege, Chikhli, Dist. Buldana

### **Auditorium**



## Yoga Abhyas & Dhyan Center, open space







#### **Departments of Physical Education & Sport**









#### **Play Ground with Toilet**











#### **Play Ground**











# Construction of Indoor Stadium, Swimming pool









## surrounding