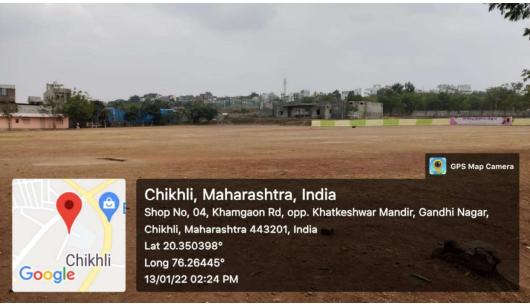

Shri Shivaji Education Society Amravati's

#### SHRI SHIVAJI SCIENCE AND ARTS COLLEGE

Chikhli, Dist. Buldana- 443201.

NAAC Reaccredited with 'B++' Grade (CGPA 2.82)

ISO: 9001-2015



Hon'ble Shri Harshvardhan P. Deshmukh President

4.1.2: The Institution has adequate facilities for cultural activities, sports, games (indoor, outdoor), gymnasium, yoga centre etc.

- \* Auditorium
- Yoga Abhyas Center
- **Sports & Gymnasium Center**
- Play Ground
- **❖** Indoor Stadium

Charli, Dist. Butter

Principal Shri Shivaji Sci. & Arts

Coffege, Chikhli, Dist. Buldana

### **Auditorium**



## Yoga Abhyas & Dhyan Center, open space







#### **Departments of Physical Education & Sport**









#### **Play Ground with Toilet**











#### **Play Ground**











# Construction of Indoor Stadium, Swimming pool









## surrounding