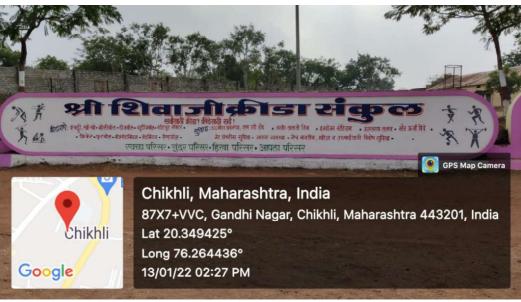

Shri Shivaji Education Society Amravati's

#### SHRI SHIVAJI SCIENCE AND ARTS COLLEGE

Chikhli, Dist. Buldana- 443201.

NAAC Reaccredited with 'B++' Grade (CGPA 2.82)

ISO: 9001-2015



Hon'ble Shri Harshvardhan P. Deshmukh President

4.1.2: The Institution has adequate facilities for cultural activities, sports, games (indoor, outdoor), gymnasium, yoga centre etc.

- \* Auditorium
- Yoga Abhyas Center
- **Sports & Gymnasium Center**
- Play Ground
- **❖** Indoor Stadium

Charli, Dist. Butter

Principal Shri Shivaji Sci. & Arts

Coffege, Chikhli, Dist. Buldana

### **Auditorium**



## Yoga Abhyas & Dhyan Center, open space







#### **Departments of Physical Education & Sport**









#### **Play Ground with Toilet**











#### **Play Ground**











# Construction of Indoor Stadium, Swimming pool









## surrounding