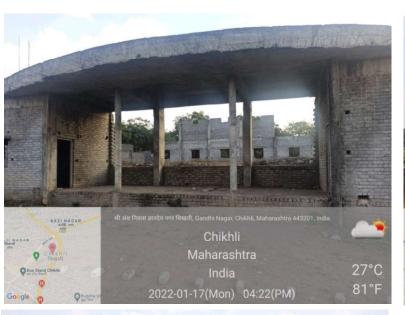

Society Amravati's

#### SHRI SHIVAJI SCIENCE AND ARTS COLLEGE

Chikhli, Dist. Buldana- 443201.

NAAC Reaccredited with 'B++' Grade (CGPA 2.82)

ISO: 9001-2015



Hon'ble Shri Harshvardhan P. Deshmukh President

4.1.2: The Institution has adequate facilities for cultural activities, sports, games (indoor, outdoor), gymnasium, yoga centre etc.

- \* Auditorium
- Yoga Abhyas Center
- **Sports & Gymnasium Center**
- Play Ground
- **❖** Indoor Stadium

Charli, Dist. Butter

Principal Shri Shivaji Sci. & Arts

Coffege, Chikhli, Dist. Buldana

### **Auditorium**



## Yoga Abhyas & Dhyan Center, open space







#### **Departments of Physical Education & Sport**









#### **Play Ground with Toilet**











#### **Play Ground**











# Construction of Indoor Stadium, Swimming pool









## surrounding