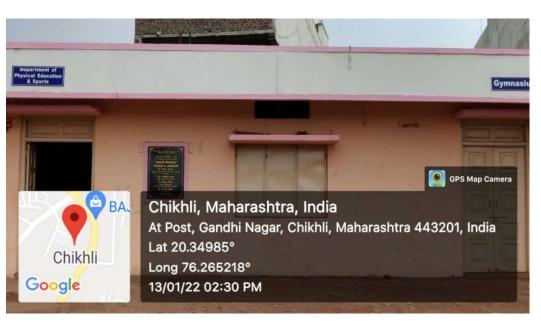

Shri Shivaji Education Society Amravati's

#### SHRI SHIVAJI SCIENCE AND ARTS COLLEGE

Chikhli, Dist. Buldana- 443201.

NAAC Reaccredited with 'B++' Grade (CGPA 2.82)

ISO: 9001-2015



Hon'ble Shri Harshvardhan P. Deshmukh President

4.1.2: The Institution has adequate facilities for cultural activities, sports, games (indoor, outdoor), gymnasium, yoga centre etc.

- \* Auditorium
- Yoga Abhyas Center
- **Sports & Gymnasium Center**
- Play Ground
- **❖** Indoor Stadium

Charli, Dist. Butter

Principal Shri Shivaji Sci. & Arts

Coffege, Chikhli, Dist. Buldana

### **Auditorium**



## Yoga Abhyas & Dhyan Center, open space







#### **Departments of Physical Education & Sport**









#### **Play Ground with Toilet**











#### **Play Ground**











# Construction of Indoor Stadium, Swimming pool









## surrounding