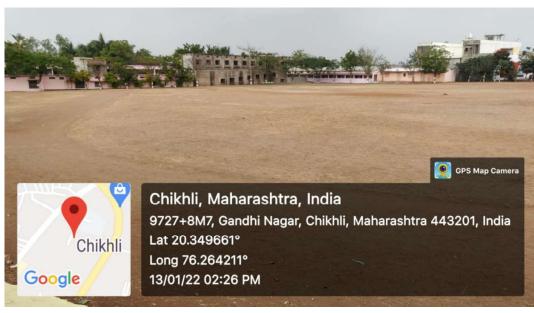

Shri Shivaji Education Society Amravati's

#### SHRI SHIVAJI SCIENCE AND ARTS COLLEGE

Chikhli, Dist. Buldana- 443201.

NAAC Reaccredited with 'B++' Grade (CGPA 2.82)

ISO: 9001-2015



Hon'ble Shri Harshvardhan P. Deshmukh President

4.1.2: The Institution has adequate facilities for cultural activities, sports, games (indoor, outdoor), gymnasium, yoga centre etc.

- \* Auditorium
- Yoga Abhyas Center
- **Sports & Gymnasium Center**
- Play Ground
- **❖** Indoor Stadium

Charli, Dist. Butter

Principal Shri Shivaji Sci. & Arts

Coffege, Chikhli, Dist. Buldana

### **Auditorium**



## Yoga Abhyas & Dhyan Center, open space







#### **Departments of Physical Education & Sport**









#### **Play Ground with Toilet**











#### **Play Ground**











# Construction of Indoor Stadium, Swimming pool









## surrounding