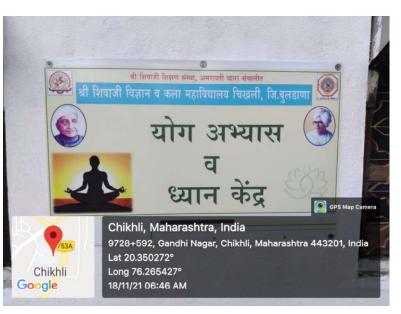

Shri Shivaji Education Society Amravati's

#### SHRI SHIVAJI SCIENCE AND ARTS COLLEGE

Chikhli, Dist. Buldana- 443201.

NAAC Reaccredited with 'B++' Grade (CGPA 2.82)

ISO: 9001-2015



Hon'ble Shri Harshvardhan P. Deshmukh President

4.1.2: The Institution has adequate facilities for cultural activities, sports, games (indoor, outdoor), gymnasium, yoga centre etc.

- \* Auditorium
- Yoga Abhyas Center
- **Sports & Gymnasium Center**
- Play Ground
- **❖** Indoor Stadium

Charli, Dist. Butter

Principal Shri Shivaji Sci. & Arts

Coffege, Chikhli, Dist. Buldana

### **Auditorium**



## Yoga Abhyas & Dhyan Center, open space







#### **Departments of Physical Education & Sport**









#### **Play Ground with Toilet**











#### **Play Ground**











# Construction of Indoor Stadium, Swimming pool









## surrounding