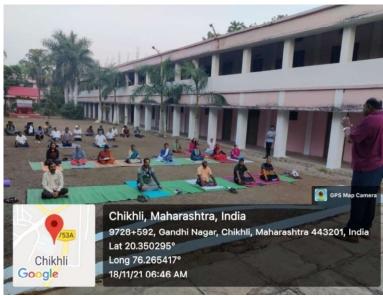

Shri Shivaji Education Society Amravati's

#### SHRI SHIVAJI SCIENCE AND ARTS COLLEGE

Chikhli, Dist. Buldana- 443201.

NAAC Reaccredited with 'B++' Grade (CGPA 2.82)

ISO: 9001-2015



Hon'ble Shri Harshvardhan P. Deshmukh President

4.1.2: The Institution has adequate facilities for cultural activities, sports, games (indoor, outdoor), gymnasium, yoga centre etc.

- \* Auditorium
- Yoga Abhyas Center
- **Sports & Gymnasium Center**
- Play Ground
- **❖** Indoor Stadium

Charli, Dist. Butter

Principal Shri Shivaji Sci. & Arts

Coffege, Chikhli, Dist. Buldana

### **Auditorium**



## Yoga Abhyas & Dhyan Center, open space







#### **Departments of Physical Education & Sport**









#### **Play Ground with Toilet**











#### **Play Ground**











# Construction of Indoor Stadium, Swimming pool









## surrounding