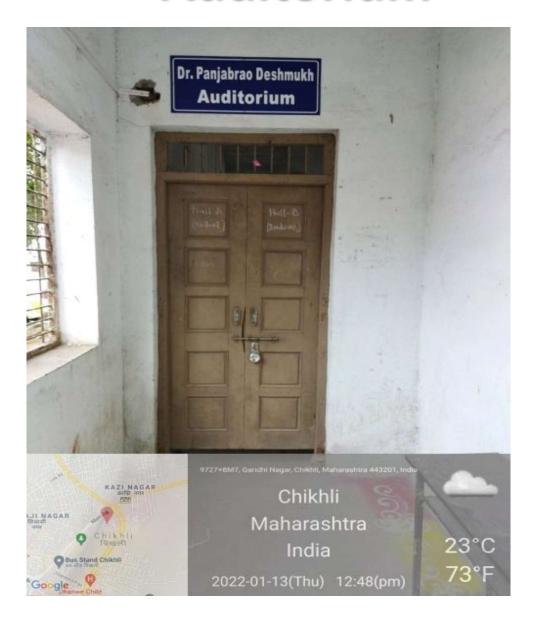

Shri Shivaji Education Society Amravati's

#### SHRI SHIVAJI SCIENCE AND ARTS COLLEGE

Chikhli, Dist. Buldana- 443201.

NAAC Reaccredited with 'B++' Grade (CGPA 2.82)

ISO: 9001-2015



Hon'ble Shri Harshvardhan P. Deshmukh President

4.1.2: The Institution has adequate facilities for cultural activities, sports, games (indoor, outdoor), gymnasium, yoga centre etc.

- \* Auditorium
- Yoga Abhyas Center
- **Sports & Gymnasium Center**
- Play Ground
- **❖** Indoor Stadium

Charli, Dist. Butter

Principal Shri Shivaji Sci. & Arts

Coffege, Chikhli, Dist. Buldana

### **Auditorium**



## Yoga Abhyas & Dhyan Center, open space







#### **Departments of Physical Education & Sport**









#### **Play Ground with Toilet**











#### **Play Ground**











# Construction of Indoor Stadium, Swimming pool









## surrounding