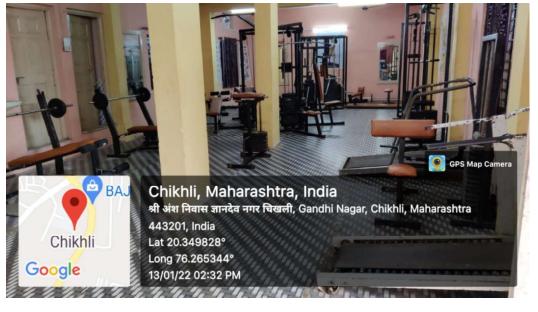

Shri Shivaji Education Society Amravati's

#### SHRI SHIVAJI SCIENCE AND ARTS COLLEGE

Chikhli, Dist. Buldana- 443201.

NAAC Reaccredited with 'B++' Grade (CGPA 2.82)

ISO: 9001-2015



Hon'ble Shri Harshvardhan P. Deshmukh President

4.1.2: The Institution has adequate facilities for cultural activities, sports, games (indoor, outdoor), gymnasium, yoga centre etc.

- \* Auditorium
- Yoga Abhyas Center
- **Sports & Gymnasium Center**
- Play Ground
- **❖** Indoor Stadium

Charli, Dist. Butter

Principal Shri Shivaji Sci. & Arts

Coffege, Chikhli, Dist. Buldana

### **Auditorium**



## Yoga Abhyas & Dhyan Center, open space







#### **Departments of Physical Education & Sport**









#### **Play Ground with Toilet**











#### **Play Ground**











# Construction of Indoor Stadium, Swimming pool









## surrounding