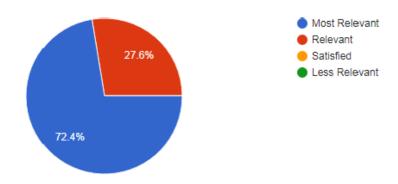

| 64.7                                                                                            | 25.5                    | 9.8                   | _                                 |
| 6)         | Any Suggestions                                                                   | No Suggestions: 66.7%  Excellent, Nice organization, Thank you for organizing the workshop etc. |                         |                       |                                   |

Remark: Even though students are satisfied and there not any special suggestion to be considered, the Department will try to make the content of the workshop the most relevant and most effective next year.

## **Feedback Analysis**

How do you rate the relevancy of the theme of the topic? 29 responses



How do you find the content of this Module?

29 responses



How do you rate the quality of the delivery of the module by the resource person? <sup>29</sup> responses



The session delivered the information as I expected.

29 responses



## Any Suggestions

16 responses



### Certificate



Shri Shivaji Education Society Amravati

# Shri Shivaji Science and Arts College, Chikhli, Dist. Buldana



20 Days Workshop on Communication Skills in English

This is certified that Archana Padghan of Shri Shivaji Science and Arts College, Chikhli, Dist. Buldana, Class Bsc has participated in 20 Days Workshop on Communication Skills in English, organized by Department of English Shri Shivaji Science and Arts College, Chikhli, Dist. Buldana. Duration of the Workshop: 13 Sept. to 02 Oct. 2021

Dr.