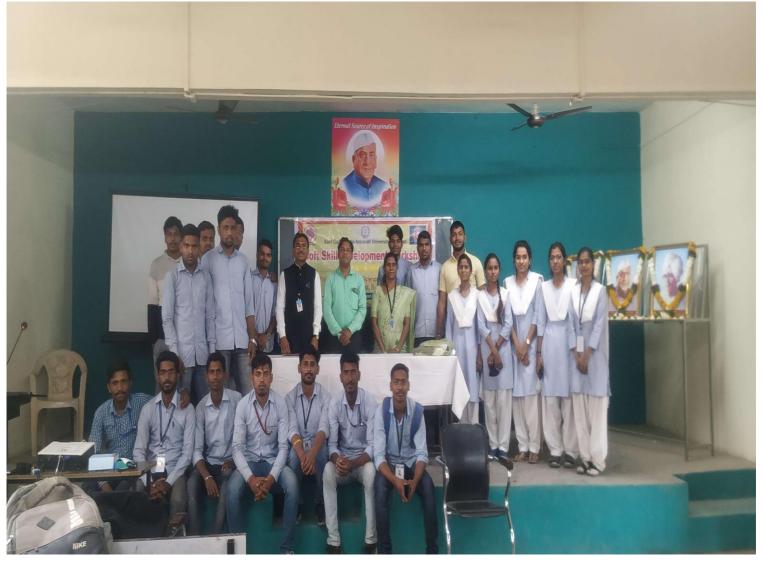

# SHRI SHIVAJI SCIENCE AND ARTS COLLEGE CHIKHLI.DIST.BULDANA.

NAAC REACCREDITED B\*\* GRADE

Sant Gadge Baba Amravati University, Amravati

SOFT SKILL DEVELOPMENT
WORKSHOP

16-19 February, 2022

# संत गाडगे बाबा अमरावती विद्यापीठ विद्यार्थी विकास विभाग महाविद्यालयाचा संक्षिप्त अहवाल (विद्यार्थ्यांनी भरलेल्या अभिप्रायानुसार खालील माहिती भरावी.)

विनांक : 21 / 02 / २०22

| 09.  | आयोजक महाविद्यालय/संस्थ्रेंचे नांव    | ंक्तीः।शिवा | जी विङ्गान न     | कला सहाविस       |
|------|---------------------------------------|-------------|------------------|------------------|
| _    |                                       | चियवस्त्री  | ः जि. चुळ        | 61011            |
| 02.  | मा.प्राचार्य / <del>संचालक</del> नांव | ः उने उने   | भराज एसः         | <u>ेंद्राभवव</u> |
| 03.  | विद्यार्थी विकास अधिकारी नांव         | :           | दीप विः द        | 10 नगर           |
| 0.8. | योजना/उपक्रम/कार्यशाळेचे नांव         | ः को अल     | य विकास व        | PO BUSI          |
| 04.  | योजना/उपक्रम/कार्यशाळेचे कालावधी      | : दिनांक 16 | 02) 22 ते दिनांक | 19 02 2022       |
| οξ.  | सहभागी एकूण विद्यार्थी संख्या         | : मुले      | मुली             | एकूण             |
|      |                                       | 26          | 24               | 50               |