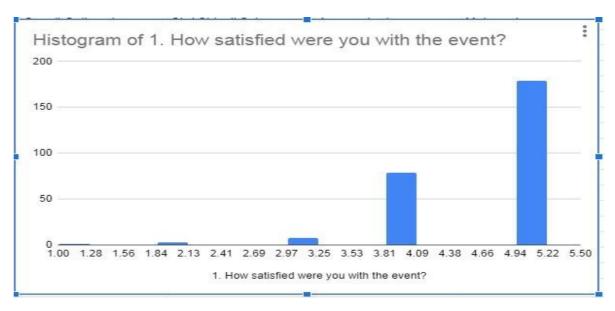

as conducted by the Convener & HOD of the Cyber Security webinar Dr. A.B.Kadam. Cyber Security webinar Coordinator Dr. M.E. Jadhav and Dr.Sonali Gaikwad has been done Technical Secretary for the Cyber Security webinar. Departmental members of Mr. R. P. Bhatkar and Mr. S. A. Chavan who helped for the Cyber Security webinar.

## Feedback for Webinar on Cyber Security

The feedback for **Webinar on Cyber Security** from the participants view was all over very good and very much informative National Level Webinar on Cyber Security. The Webinar was perfectly well prepared & nicely organized. The sessions were very needful & informative. It was very fruitful to researchers. Overall feedback about the National Level Webinar on Cyber Security of the participants as follows:

### Feedback form:













# **Action taken on Feedback Analysis**

# Suggestions, comments and Action taken:

- 1) We are improving our other workshop content of as per participant's feedback.
- 2) As per participants feedbacks, we have to plan organize such type events in future.

- 3) As per participants request, we have share PPT with the participants.
- 4) As per participants suggestion we will organize suchworkshop on offline mode with practical approach.

Principal
Shri Shivaji Sci. & Arts
College, Chikhli, Dist. Buldana



# Shri Shivaji Education Society, Amravati's SHRI SHIVAJI SCIENCE & ARTS COLLEGE CHIKHLI

DIST - BULDANA 443201

NAAC'B' - GRADE



# LIVE WEBINAR On Cyber Security

Resource Person
Dr.Arjun V. Mane
Government Institute of
Forensic Science, Nagpur

THURSDAY 09TH JULY 2020 11:00 A