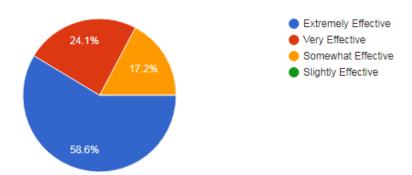

| _                                 |
| 6)         | Any Suggestions                                                                   | No Suggestions: 66.7%  Excellent, Nice organization, Thank you for organizing the workshop etc. |                         |                       |                                   |

Remark: Even though students are satisfied and there not any special suggestion to be considered, the Department will try to make the content of the workshop the most relevant and most effective next year.

## **Feedback Analysis**

How do you rate the relevancy of the theme of the topic? 29 responses



How do you find the content of this Module?

29 responses



How do you rate the quality of the delivery of the module by the resource person? <sup>29</sup> responses



The session delivered the information as I expected.

29 responses



## Any Suggestions

16 responses



### Certificate



Shri Shivaji Education Society Amravati

# Shri Shivaji Science and Arts College, Chikhli, Dist. Buldana



20 Days Workshop on Communication Skills in English

This is certified that Archana Padghan of Shri Shivaji Science and Arts College, Chikhli, Dist. Buldana, Class Bsc has participated in 20 Days Workshop on Communication Skills in English, organized by Department of English Shri Shivaji Science and Arts College, Chikhli, Dist. Buldana. Duration of the Workshop: 13 Sept. to 02 Oct. 2021

Dr. S. L. Jukkalkar

Course Coordinator

rpochi

Dr. V. U. Pochhi
IQAC Coordinator

Aspeshmulty-

Dr. Omraj S. Deshmukh Principal



Shri Shivaji Education Society Amravati