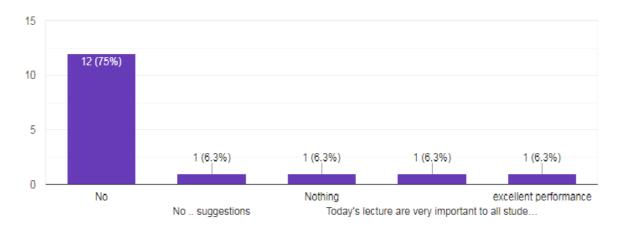

| No Suggestions: 66.7%  Excellent, Nice organization, Thank you for organizing the workshop etc. |                         |                       |                                   |

Remark: Even though students are satisfied and there not any special suggestion to be considered, the Department will try to make the content of the workshop the most relevant and most effective next year.

## **Feedback Analysis**

How do you rate the relevancy of the theme of the topic? 29 responses



How do you find the content of this Module?

29 responses



How do you rate the quality of the delivery of the module by the resource person? <sup>29</sup> responses



The session delivered the information as I expected.

29 responses



## Any Suggestions

16 responses



### Certificate



Shri Shivaji Education Society Amravati

# Shri Shivaji Science and Arts College, Chikhli, Dist. Buldana



20 Days Workshop on Communication Skills in English

This is certified that Archana Padghan of Shri Shivaji Science and Arts College, Chikhli, Dist. Buldana, Class Bsc has participated in 20 Days Workshop on Communication Skills in English, organized by Department of English Shri Shivaji Science and Arts College, Chikhli, Dist. Buldana. Duration of the Workshop: 13 Sept. to 02 Oct. 2021

Dr. S. L. Jukkalkar

Course Coordinator

rpochi

Dr. V. U. Pochhi
IQAC Coordinator

Aspeshmulty-

Dr. Omraj S. Deshmukh Principal



Shri Shivaji Education Society Amravati

## Shri Shivaji Science and Arts College, Chikhli, Dist. Buldana



20 Days Workshop on Communication Skil