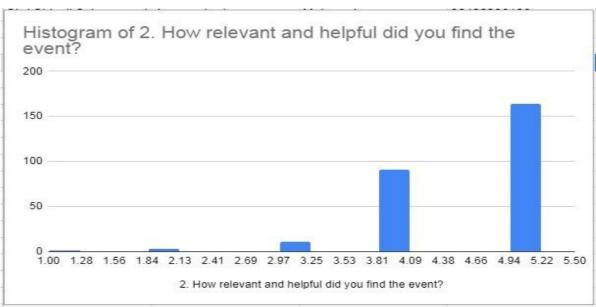

conducted by the Convener & HOD of the Cyber Security webinar Dr. A.B.Kadam. Cyber Security webinar Coordinator Dr. M.E. Jadhav and Dr.Sonali Gaikwad has been done Technical Secretary for the Cyber Security webinar. Departmental members of Mr. R. P. Bhatkar and Mr. S. A. Chavan who helped for the Cyber Security webinar.

## Feedback for Webinar on Cyber Security

The feedback for **Webinar on Cyber Security** from the participants view was all over very good and very much informative National Level Webinar on Cyber Security. The Webinar was perfectly well prepared & nicely organized. The sessions were very needful & informative. It was very fruitful to researchers. Overall feedback about the National Level Webinar on Cyber Security of the participants as follows:

### Feedback form:













# **Action taken on Feedback Analysis**

# Suggestions, comments and Action taken:

- 1) We are improving our other workshop content of as per participant's feedback.
- 2) As per participants feedbacks, we have to plan organize such type events in future.

- 3) As per participants request, we have share PPT with the participants.
- 4) As per participants suggestion we will organize suchworkshop on offline mode with practical approach.

Principal
Shri Shivaji Sci. & Arts
College, Chikhli, Dist. Buldana



# Shri Shivaji Education Society, Amravati's SHRI SHIVAJI SCIENCE & ARTS COLLEGE CHIKHLI

DIST - BULDANA 443201

NAAC'B' - GRADE



# LIVE WEBINAR On Cyber Security

Resource Person
Dr.Arjun V. Mane
Government Institute of
Forensic Science, Nagpur

THURSDAY 09TH JULY 2020 11:00 AM