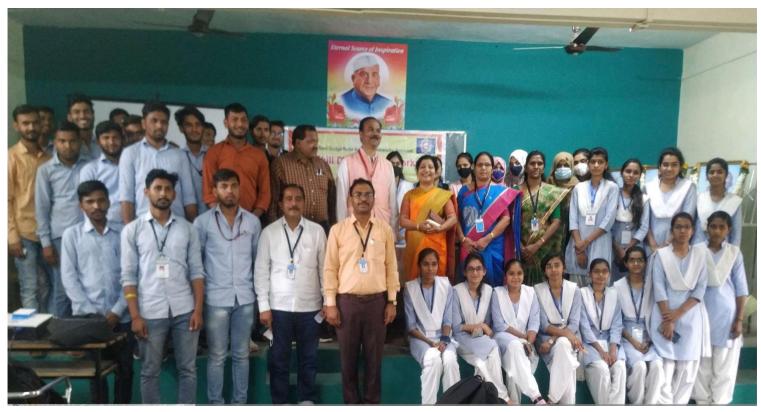

# SHRI SHIVAJI SCIENCE AND ARTS COLLEGE CHIKHLI.DIST.BULDANA.

NAAC REACCREDITED B\*\* GRADE

Sant Gadge Baba Amravati University, Amravati

SOFT SKILL DEVELOPMENT
WORKSHOP

16-19 February, 2022

# **Organizers**

Prof. S. V. Dautpure Student Development Officer

Prof. Dr. S. M. Kalakhe Workshop Coordinator

Prof. Dr. V. U. Pochhi IQAC Coordinator

Prof. Dr. Omraj S. Deshmukh Principal

# **Workshop Schedule**

| Date       | Sessions   | Time                   | Subject/Topic               | Trainer               |
|------------|------------|------------------------|-----------------------------|-----------------------|
|            |            | 11:30 am to 12:00 Noon | Inauguratio                 | on Function           |
|            | Session-1  | 12:00 noon to 1:30 pm  | Verbal Communication        | Prof.Mukesh Babhulkar |
| 16-02-2022 | Session-2  | 1:30 pm to 3:00 pm     | Non-Verbal Communication    | Prof.Mukesh Babhulkar |
|            |            | Lu                     | unch Break 3:00 - 3:30 pm   |                       |
|            | Session-3  | 3:30 pm to 5:00 pm     | Presentation Skills         | Prof.Mukesh Babhulkar |
|            | Session-4  | 12:00 noon to 1:30 pm  | Goal Setting                | Prof.Rekha Maggirwar  |
| 17-02-2022 | Session-5  | 1:30 pm to 3:00 pm     | Time Management             | Prof.Rekha Maggirwar  |
| 17-02-2022 |            | Lu                     | unch Break 3:00 - 3:30 pm   |                       |
|            | Session-6  | 3:30 pm to 5:00 pm     | Resume Writing              | Prof.Rekha Maggirwar  |
|            | Session-7  | 12:00 noon to 1:30 pm  | Group Discussion            | Prof.Mukesh Babulkar  |
| 18-02-2022 | Session-8  | 1:30 pm to 3:00 pm     | Interview Skills            | Prof.Mukesh Babhulkar |
| 16-02-2022 |            | Lu                     | unch Break 3:00 - 3:30 pm   |                       |
|            | Session-9  | 3:30 pm to 5:00 pm     | Motivation                  | Prof.Rekha Maggirwar  |
|            | Session-10 | 12:00 noon to 1:30 pm  | Character, Ethics and Moral | Prof.Rekha Maggirwar  |
| 19-02-2022 |            | 1:30 pm to 2:00 pm     | Filling of fe               | edback form           |
|            |            | 2:00 pm to 3:00 Pm     | Valedictor                  | y Function            |