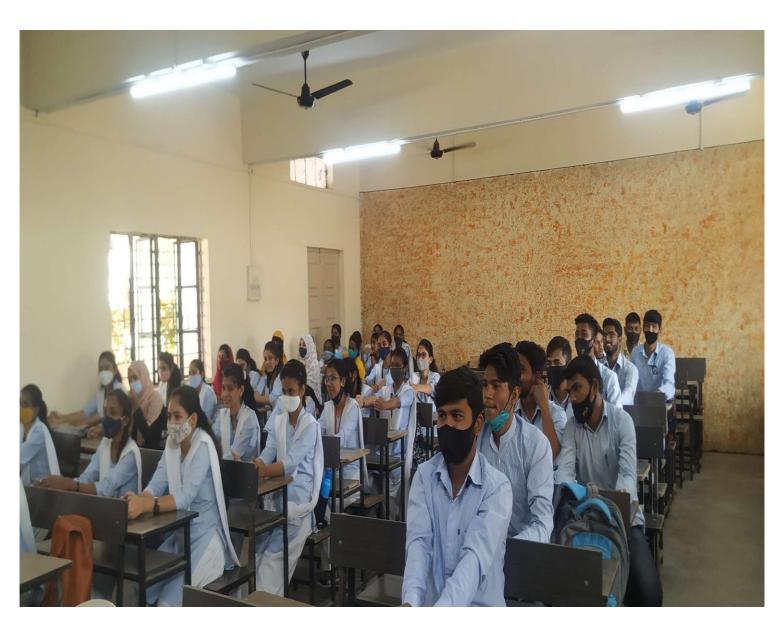

# SHRI SHIVAJI SCIENCE AND ARTS COLLEGE CHIKHLI.DIST.BULDANA.

NAAC REACCREDITED B\*\* GRADE

Sant Gadge Baba Amravati University, Amravati

SOFT SKILL DEVELOPMENT
WORKSHOP

16-19 February, 2022

# संत गाडगे बाबा अमरावती विद्यापीठ विद्यार्थी विकास विभाग महाविद्यालयाचा संक्षिप्त अहवाल (विद्यार्थ्यांनी भरलेल्या अभिप्रायानुसार खालील माहिती भरावी.)

विनांक : 21 / 02 / २०22

| 09.  | आयोजक महाविद्यालय/संस्थ्रेंचे नांव    | ंक्तीः।शिवा | जी विङ्गान न     | कला सहाविस       |
|------|---------------------------------------|-------------|------------------|------------------|
| _    |                                       | चियवस्त्री  | ः जि. चुळ        | 61011            |
| 02.  | मा.प्राचार्य / <del>संचालक</del> नांव | ः उने उने   | भराज एसः         | <u>ेंद्राभवव</u> |
| 03.  | विद्यार्थी विकास अधिकारी नांव         | :           | दीप विः द        | 10 नगर           |
| 0.8. | योजना/उपक्रम/कार्यशाळेचे नांव         | ः को अल     | य विकास व        | PO BUSI          |
| 04.  | योजना/उपक्रम/कार्यशाळेचे कालावधी      | : दिनांक 16 | 02) 22 ते दिनांक | 19 02 2022       |
| οξ.  | सहभागी एकूण विद्यार्थी संख्या         | : मुले      | मुली             | एकूण             |
|      |                                       | 26          | 24               | 50               |