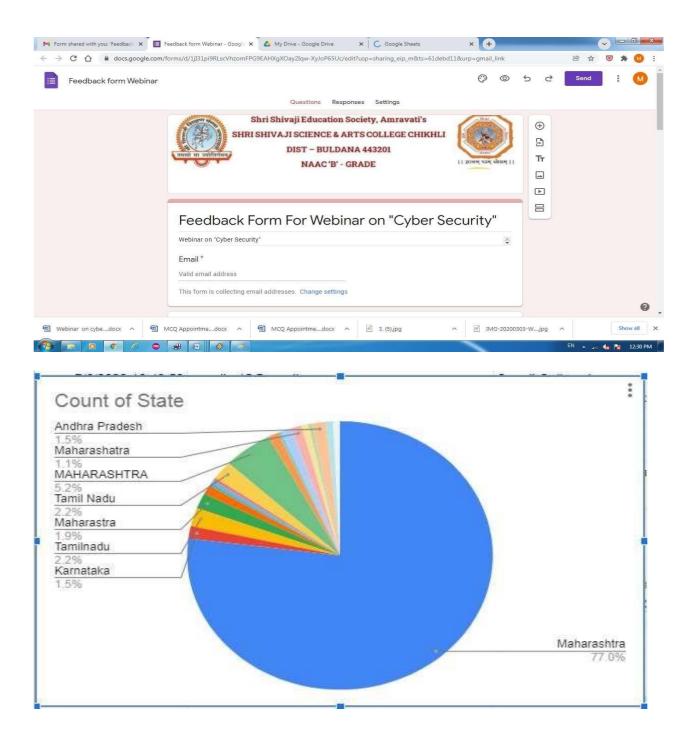

was conducted by the Convener & HOD of the Cyber Security webinar Dr. A.B.Kadam. Cyber Security webinar Coordinator Dr. M.E. Jadhav and Dr.Sonali Gaikwad has been done Technical Secretary for the Cyber Security webinar. Departmental members of Mr. R. P. Bhatkar and Mr. S. A. Chavan who helped for the Cyber Security webinar.

## Feedback for Webinar on Cyber Security

The feedback for **Webinar on Cyber Security** from the participants view was all over very good and very much informative National Level Webinar on Cyber Security. The Webinar was perfectly well prepared & nicely organized. The sessions were very needful & informative. It was very fruitful to researchers. Overall feedback about the National Level Webinar on Cyber Security of the participants as follows:

### Feedback form:













# **Action taken on Feedback Analysis**

# Suggestions, comments and Action taken:

- 1) We are improving our other workshop content of as per participant's feedback.
- 2) As per participants feedbacks, we have to plan organize such type events in future.

- 3) As per participants request, we have share PPT with the participants.
- 4) As per participants suggestion we will organize suchworkshop on offline mode with practical approach.

Principal
Shri Shivaji Sci. & Arts
College, Chikhli, Dist. Buldana



# Shri Shivaji Education Society, Amravati's SHRI SHIVAJI SCIENCE & ARTS COLLEGE CHIKHLI

DIST - BULDANA 443201

NAAC'B' - GRADE



# LIVE WEBINAR On Cyber Security

Resource Person
Dr.Arjun V. Mane
Government Institute of
Forensic Science, Nagpur

THURSDAY 09TH JULY 2020 11:00