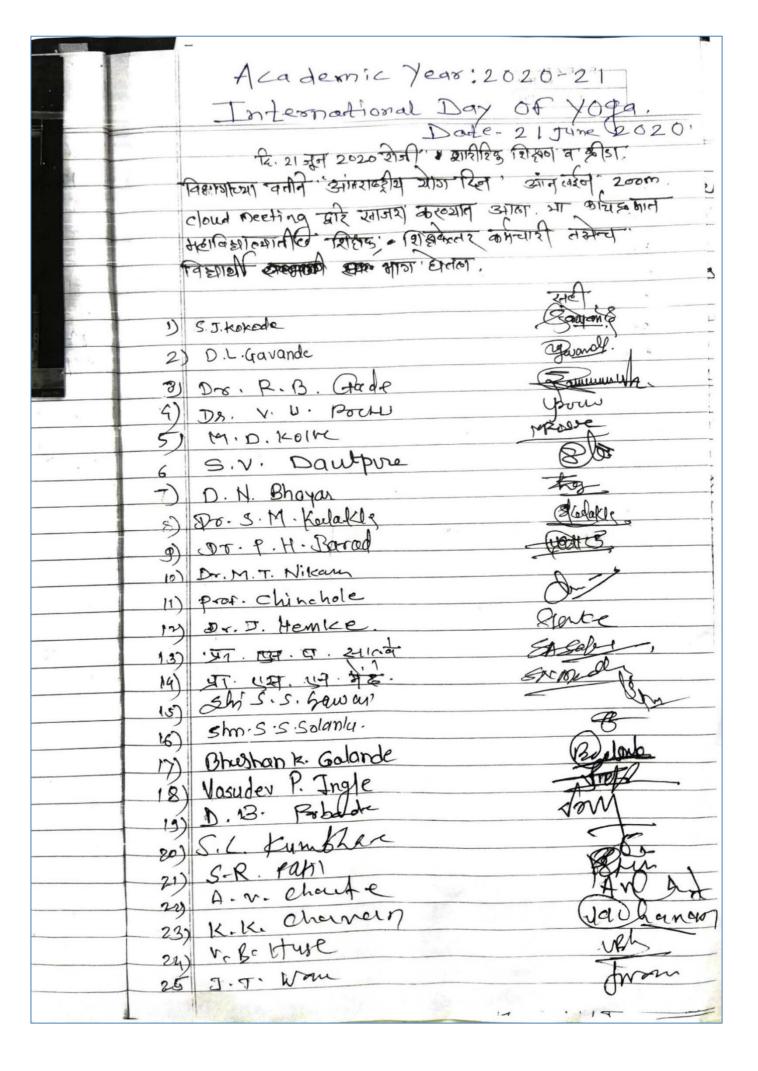

# **5.1.3** Capacity building and skills enhancement initiatives taken by the institution include the following

- 1. Soft skills
- 2. Language and communication skills
- 3. Life skills (Yoga, physical fitness, health and hygiene/Zumba)
- **4.** ICT/computing skills Cyber Security