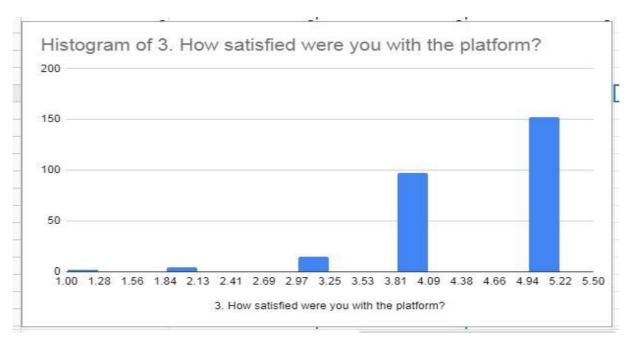

onducted by the Convener & HOD of the Cyber Security webinar Dr. A.B.Kadam. Cyber Security webinar Coordinator Dr. M.E. Jadhav and Dr.Sonali Gaikwad has been done Technical Secretary for the Cyber Security webinar. Departmental members of Mr. R. P. Bhatkar and Mr. S. A. Chavan who helped for the Cyber Security webinar.

## Feedback for Webinar on Cyber Security

The feedback for **Webinar on Cyber Security** from the participants view was all over very good and very much informative National Level Webinar on Cyber Security. The Webinar was perfectly well prepared & nicely organized. The sessions were very needful & informative. It was very fruitful to researchers. Overall feedback about the National Level Webinar on Cyber Security of the participants as follows:

### Feedback form:













# **Action taken on Feedback Analysis**

# Suggestions, comments and Action taken:

- 1) We are improving our other workshop content of as per participant's feedback.
- 2) As per participants feedbacks, we have to plan organize such type events in future.

- 3) As per participants request, we have share PPT with the participants.
- 4) As per participants suggestion we will organize suchworkshop on offline mode with practical approach.

Principal
Shri Shivaji Sci. & Arts
College, Chikhli, Dist. Buldana



# Shri Shivaji Education Society, Amravati's SHRI SHIVAJI SCIENCE & ARTS COLLEGE CHIKHLI

DIST - BULDANA 443201

NAAC'B' - GRADE



# LIVE WEBINAR On Cyber Security

Resource Person
Dr.Arjun V. Mane
Government Institute of
Forensic Science, Nagpur

THURSDAY 09TH JULY 2020 11:00 AM -