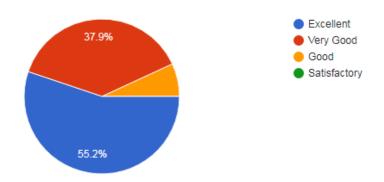

| 25.5                    | 9.8                   | _                                 |
| 6)         | Any Suggestions                                                                   | No Suggestions: 66.7%  Excellent, Nice organization, Thank you for organizing the workshop etc. |                         |                       |                                   |

Remark: Even though students are satisfied and there not any special suggestion to be considered, the Department will try to make the content of the workshop the most relevant and most effective next year.

## **Feedback Analysis**

How do you rate the relevancy of the theme of the topic? 29 responses



How do you find the content of this Module?

29 responses



How do you rate the quality of the delivery of the module by the resource person? <sup>29</sup> responses



The session delivered the information as I expected.

29 responses



## Any Suggestions

16 responses



### Certificate



Shri Shivaji Education Society Amravati

# Shri Shivaji Science and Arts College, Chikhli, Dist. Buldana



20 Days Workshop on Communication Skills in English

This is certified that Archana Padghan of Shri Shivaji Science and Arts College, Chikhli, Dist. Buldana, Class Bsc has participated in 20 Days Workshop on Communication Skills in English, organized by Department of English Shri Shivaji Science and Arts College, Chikhli, Dist. Buldana. Duration of the Workshop: 13 Sept. to 02 Oct. 2021

Dr. S. L. Jukkalkar

Course Coordinator

rpochi

Dr. V. U. Pochhi