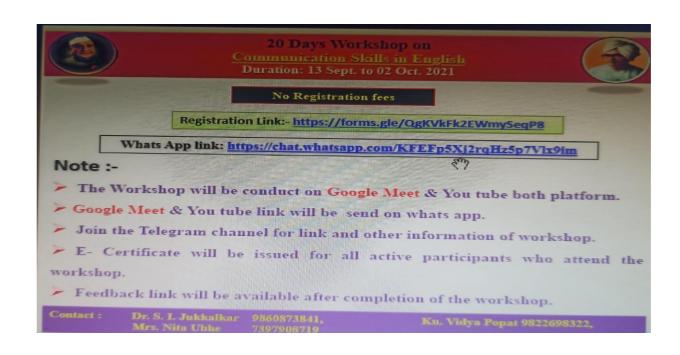

# SHRI SHIVAJI SCIENCE AND ARTS COLLEGE CHIKHLI.DIST.BULDANA.

NAAC REACCREDITED B\*\* GRADE

Sant Gadge Baba Amravati University, Amravati

SOFT SKILL DEVELOPMENT
WORKSHOP

16-19 February, 2022