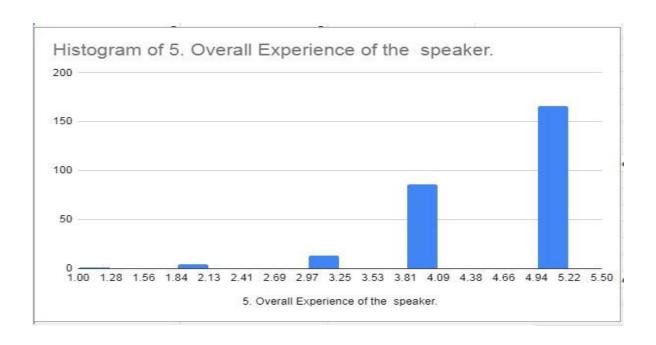

(खालील चौकोनात विद्यार्थी अभिप्रायानुसार एकूण संख्या लिहावी.)

| 9. | सदर उपक्रमाची विद्यार्थी विकासासाठी उपयोगिता           | उत्कृष्ट | चांगले | बरे  | वाईट |
|----|--------------------------------------------------------|----------|--------|------|------|
|    |                                                        | 20       | 25     | 05   | _    |
| ₹. | सदर उपक्रमासाठी कालावधी पुरेसा होता काय ?              | होय      | 30     | नाही | 20   |
| 3. | सदर उपक्रमासाठी नियोजन सुयोग्य होते काय ?              | होय      | 45     | नाही | 05   |
| 8. | सदर उपक्रमासाठी उपलब्ध असलेले प्रशिक्षकांबद्दल आपले मत | उत्कृष्ट | चांगले | बरे  | वाईट |
|    |                                                        | 35       | 15     | _    | _    |