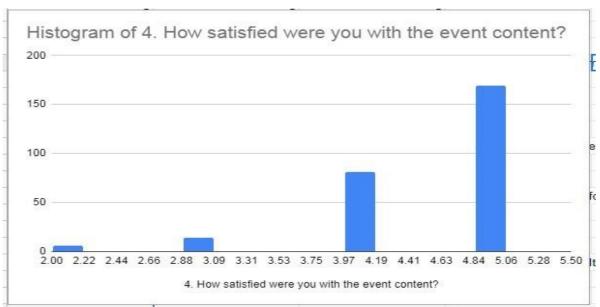

ducted by the Convener & HOD of the Cyber Security webinar Dr. A.B.Kadam. Cyber Security webinar Coordinator Dr. M.E. Jadhav and Dr.Sonali Gaikwad has been done Technical Secretary for the Cyber Security webinar. Departmental members of Mr. R. P. Bhatkar and Mr. S. A. Chavan who helped for the Cyber Security webinar.

## Feedback for Webinar on Cyber Security

The feedback for **Webinar on Cyber Security** from the participants view was all over very good and very much informative National Level Webinar on Cyber Security. The Webinar was perfectly well prepared & nicely organized. The sessions were very needful & informative. It was very fruitful to researchers. Overall feedback about the National Level Webinar on Cyber Security of the participants as follows:

### Feedback form:













# **Action taken on Feedback Analysis**

# Suggestions, comments and Action taken:

- 1) We are improving our other workshop content of as per participant's feedback.
- 2) As per participants feedbacks, we have to plan organize such type events in future.

- 3) As per participants request, we have share PPT with the participants.
- 4) As per participants suggestion we will organize suchworkshop on offline mode with practical approach.

Principal
Shri Shivaji Sci. & Arts
College, Chikhli, Dist. Buldana



# Shri Shivaji Education Society, Amravati's SHRI SHIVAJI SCIENCE & ARTS COLLEGE CHIKHLI

DIST - BULDANA 443201

NAAC'B' - GRADE



# LIVE WEBINAR On Cyber Security

Resource Person
Dr.Arjun V. Mane
Government Institute of
Forensic Science, Nagpur

THURSDAY 09TH JULY 2020 11:00 AM - 01