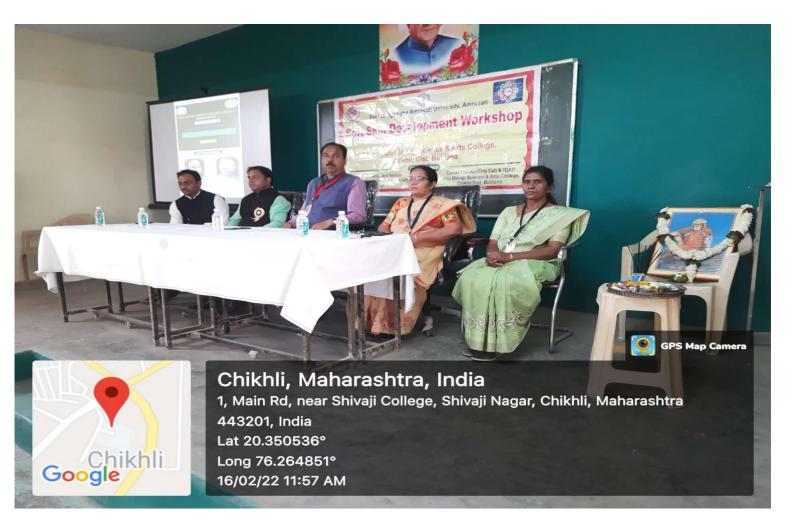

# SHRI SHIVAJI SCIENCE AND ARTS COLLEGE CHIKHLI.DIST.BULDANA.

NAAC REACCREDITED B\*\* GRADE

Sant Gadge Baba Amravati University, Amravati

SOFT SKILL DEVELOPMENT
WORKSHOP

16-19 February, 2022

# **Organizers**

Prof. S. V. Dautpure Student Development Officer

Prof. Dr. S. M. Kalakhe Workshop Coordinator

Prof. Dr. V. U. Pochhi IQAC Coordinator

Prof. Dr. Omraj S. Deshmukh Principal