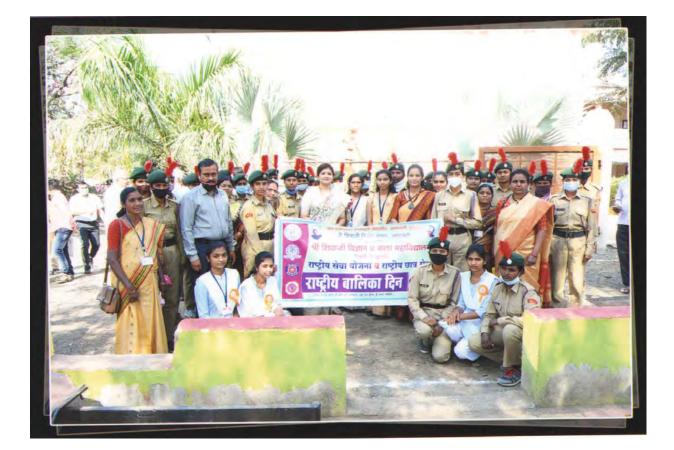

## श्री शिवाजी विज्ञान व कला महाविद्यालया-मध्ये फिटनेस शिबिराचे उद्घाटन

विखली प्रति.: स्थानिक श्री शिवाजी विज्ञान व कला महाविद्यालयामध्ये महिला विकास कक्ष ,आय .तयू.ए.सी.सेल व शासीरिक शिक्षण विभागातर्फे फिटनेस शिबिसचे उढाटन झाले असून 25 ते 30 नोक्हेंबर या दरम्यान महिला व विद्यार्थिनी साठी या शिबिसचे आयोजन करण्यात आले आहे. आजच्या धावपळीच्या प्रचंड ताणतणावाच्या परिस्थितीमध्ये आपले शासीरिक, मानसिक, सामाविक

स्वास्थ्य बिघडत चालले आहे. सोबतच चुकीधी जीवनशैली व खानपान यामुळे आपली रोगप्रतिकार शक्ती कमी झाली आहे. आपले आरोग्य स्वस्थ टेवण्यासाठी, निरोगी टेवण्यासाठी आयुष्याचा मुलमंत्र देणारे पाच दिवसीय फिटनेस शिबिराचे आयोजन केले आहे. वेटलेस कोच सौ कदना राजपूत, सौ. सुजाता मराठे, सौ. काचन ठेंग व प्राबार्थ डॉ. ओमराज एस. देशमुख यांच्या अध्यक्षतेत या शिबिराचे उद्घाटन झाले या शिबिराचे आयोजक डॉ.अनुराधा रा. मुळे (समन्वयक, महिला विकास कक्ष) डॉ. वर्निता पोच्छी (समन्वयक, आय क्यू ए सी सेल), प्रा. सचिन कोकोडे (शारीरिक शिक्षण विभाग) यांनी विशेष परिश्रम येतले. तसेच प्रा. योगिनी सुरडकर, प्रा. शालिनी काटोले, डॉ.मीना निकम, डॉ.सुनिता कलाखे, डॉ.मुक्ती जापय ,.डॉ. पल्लवी नल्ले, डॉ.सोनाली गायकवाड, डॉ.पुच्या दहिकर,प्रा. तुधी औरामे, कु. खिल्लारे व विद्यार्थिनीनी उस्फूर्त प्रतिसाद दिला.

## श्री शिवाजी महाविद्यालयात फिटनेस शिबिराचे उद्घाटन

चिखली : स्थानिक श्री शिवाजी विज्ञान व कला महाविद्यालयामध्ये महिला विकास कक्ष,आय.क्यू.ए.सी.सेल व शारीरिक शिक्षण विभागातफें फिटनेस शिबिराचे उद्घाटन झाले. २५ ते ३० नोव्हेंबर या दरम्यान महिला व विद्यार्थिनी साठी या शिबिराचे आयोजन करण्यात आले आहे. आजच्या धावपळीच्या प्रचंड ताणतणावाच्या परिस्थितीमध्ये आपले शारीरिक, मानसिक, सामाजिक स्वास्थ्य बिघडत चालले आहे. सोबतच चुकीची जीवनशैली व खानपान यामुळे आपली रोगप्रतिकार शक्ती कमी झाली आहे. आपले आरोग्य स्वस्थ ठेवण्यासाठी, निरोगी ठेवण्यासाठी आयुष्याचा मूलमंत्र देणारे पाच दिवसीय फिटनेस शिबिराचे आयोजन केले आहे. वेटलेस कोच वंदना राजपूत, सुजाता मराठे, कांचन ठेंग व प्राचार्य डॉ. ओमराज एस. देशमुख यांच्या अध्यक्षतेत या शिबिराचे उद्घाटन झाले. या शिबिराचे आयोजक डॉ. मुळे, डॉ. वनिता पोच्छी (समन्वयक, आय.क्यू.ए.सी.सेल), प्रा. कोकोडे यांनी विशेष परिश्रम घेत डॉ. सुनीता कलाखे, प्रा. सुरडकर, प्रा. काटोले, डॉ. निकम, डॉ. जाधव, डॉ. नल्ले, सौ. गायकवाड, डॉ. दहिकर, प्रा. श्रोरामे, कु. खिल्लारे व विद्यार्थिनींनी उस्फूर्त प्रतिसाद दिला.