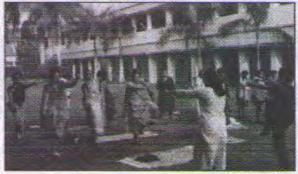

## Action Taken Report Workshop On Women Fitness

- It is decided to organize an offline Workshop on Women Fitness by the Women Nurturing Cell.
- 2. A committee for the organization for the workshop was formed on 20/09/2021.
- 3. The members of the committee were as follows
  - i. Dr. A. R. Mule : Coordinator
  - ii. Dr. M. T. Nikam : Co-Coordinstor
  - iii. Dr. S. M. Kalakhe : Organising Secretary
  - iv. Dr. P. B. Nalley: Member
  - v. Dr. S. S. Gaikwad : Member
- A meeting of organizing committee was held on 23/09/2021. The work was distributed among the committee members.
- A Boucher of the workshop was prepared and posted on Whats App Group of the college and different Groups of the students.
- 6. The women the town were informed through the students.
- 7. The interested women were enrolled for the workshop.
- For the workshop Women Fitness Couches viz. Miss. Vandana Rajput, Miss. Kanchan Theng and Miss Sujata Marathe were invited to guide the participants.
- 9. Around thirty participants participated in the workshop.
- 10. Daily Attendance has been taken.
- 11. Feedback was taken and analyzed. Most of the participants mentioned that they were benefited from the workshop.

## श्री शिवाजी विज्ञान व कला महाविद्यालया-मध्ये फिटनेस शिबिराचे उद्घाटन

विखली प्रति.: स्थानिक श्री शिवाजी विज्ञान व कला महाविद्यालयामध्ये महिला विकास कक्ष ,आय .तयू.ए.सी.सेल व शासीरिक शिक्षण विभागातर्फे फिटनेस शिबिसचे उढाटन झाले असून 25 ते 30 नोक्हेंबर या दरम्यान महिला व विद्यार्थिनी साठी या शिबिसचे आयोजन करण्यात आले आहे. आजच्या धावपळीच्या प्रचंड ताणतणावाच्या परिस्थितीमध्ये आपले शासीरिक, मानसिक, सामाविक

स्वास्थ्य बिघडत चालले आहे. सोबतच चुकीधी जीवनशैली व खानपान यामुळे आपली रोगप्रतिकार शक्ती कमी झाली आहे. आपले आरोग्य स्वस्थ टेवण्यासाठी, निरोगी टेवण्यासाठी आयुष्याचा मुलमंत्र देणारे पाच दिवसीय फिटनेस शिबिराचे आयोजन केले आहे. वेटलेस कोच सौ कदना राजपूत, सौ. सुजाता मराठे, सौ. काचन ठेंग व प्राबार्थ डॉ. ओमराज एस. देशमुख यांच्या अध्यक्षतेत या शिबिराचे उद्घाटन झाले या शिबिराचे आयोजक डॉ.अनुराधा रा. मुळे (समन्वयक, महिला विकास कक्ष) डॉ. वर्निता पोच्छी (समन्वयक, आय क्यू ए सी सेल), प्रा. सचिन कोकोडे (शारीरिक शिक्षण विभाग) यांनी विशेष परिश्रम येतले. तसेच प्रा. योगिनी सुरडकर, प्रा. शालिनी काटोले, डॉ.मीना निकम, डॉ.सुनिता कलाखे, डॉ.मुक्ती जापय ,.डॉ. पल्लवी नल्ले, डॉ.सोनाली गायकवाड, डॉ.पुच्या दहिकर,प्रा. तुधी औरामे, कु. खिल्लारे व विद्यार्थिनीनी उस्फूर्त प्रतिसाद दिला.

## श्री शिवाजी महाविद्यालयात फिटनेस शिबिराचे उद्घाटन

चिखली : स्थानिक श्री शिवाजी विज्ञान व कला महाविद्यालयामध्ये महिला विकास कक्ष,आय.क्यू.ए.सी.सेल व शारीरिक शिक्षण विभागातफें फिटनेस शिबिराचे उद्घाटन झाले. २५ ते ३० नोव्हेंबर या दरम्यान महिला व विद्यार्थिनी साठी या शिबिराचे आयोजन करण्यात आले आहे. आजच्या धावपळीच्या प्रचंड ताणतणावाच्या परिस्थितीमध्ये आपले शारीरिक, मानसिक, सामाजिक स्वास्थ्य बिघडत चालले आहे. सोबतच चुकीची जीवनशैली व खानपान यामुळे आपली रोगप्रतिकार शक्ती कमी झाली आहे. आपले आरोग्य स्वस्थ ठेवण्यासाठी, निरोगी ठेवण्यासाठी आयुष्याचा मूलमंत्र देणारे पाच दिवसीय फिटनेस शिबिराचे आयोजन केले आहे. वेटलेस कोच वंदना राजपूत, सुजाता मराठे, कांचन ठेंग व प्राचार्य डॉ. ओमराज एस. देशमुख यांच्या अध्यक्षतेत या शिबिराचे उद्घाटन झाले. या शिबिराचे आयोजक डॉ. मुळे, डॉ. वनिता पोच्छी (समन्वयक, आय.क्यू.ए.सी.सेल), प्रा. कोकोडे यांनी विशेष परिश्रम घेत डॉ. सुनीता कलाखे, प्रा. सुरडकर, प्रा. काटोले, डॉ. निकम, डॉ. जाधव, डॉ. नल्ले, सौ. गायकवाड, डॉ. दहिकर, प्रा. श्रोरामे, कु. खिल्लारे व विद्यार्थिनींनी उस्फूर्त प्रतिसाद दिला.