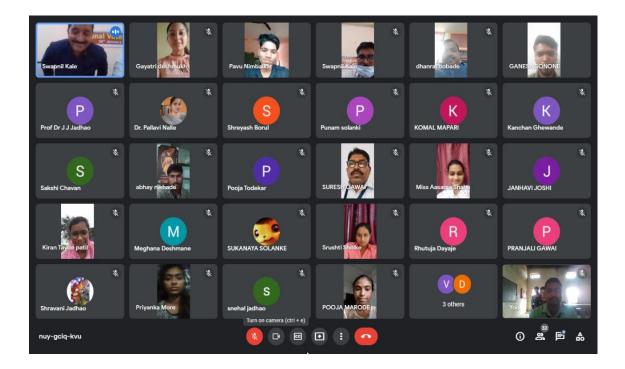

#### Invited talk's link: http://meet.google.com/nuy-gciq-kvu

- The guest lecture will be conducted on Google Meet
- All participants are requested to kindly download Google Meet in your PC/Mobile.
- Kindly join the guest lecture before 10 minutes by click in on given link.

#### Activity Report:

Activity Report: Department of National Service Scheme, Shri Shivaji Science and Arts College, Chikhli had organized guest lecture on the occasion of National Social Harmony Day through google meet meeting.

- Mr. Aadesh Jadhao, NSS Volunteer of NSS Unit has anchored this program while Principal and Chairperson Dr. A. M. Garode delivered welcome address of the program
- Dr. V. R. Padwal, NSS Program Officer has introduced the Resource Person Dr. J. J. Jadhao, Head of Department, Department of Political Science, Shri Shivaji Science and Arts College Chikhli.
- Dr. J. J. Jadhao has addressed NSS Volunteers as well as all other participants of the program and emphasized on the importance of harmony amongst every social unit. He has also highlighted the 'unity in diversity culture of India' and said that 'such social culture makes India the most powerful country'.
- Dr. S. M. Kalakhe has introduced Chairperson of this online program Principal Dr. A. M. Garode. Dr. A. M. Garode has explained about the agenda behind celebration of social harmony day.
- At last, Mr. Pavan Janardhan Nimbalkar, a NSS Volunteer delivered vote of thanks and program has stopped with the permission of Chairperson of this virtual program.