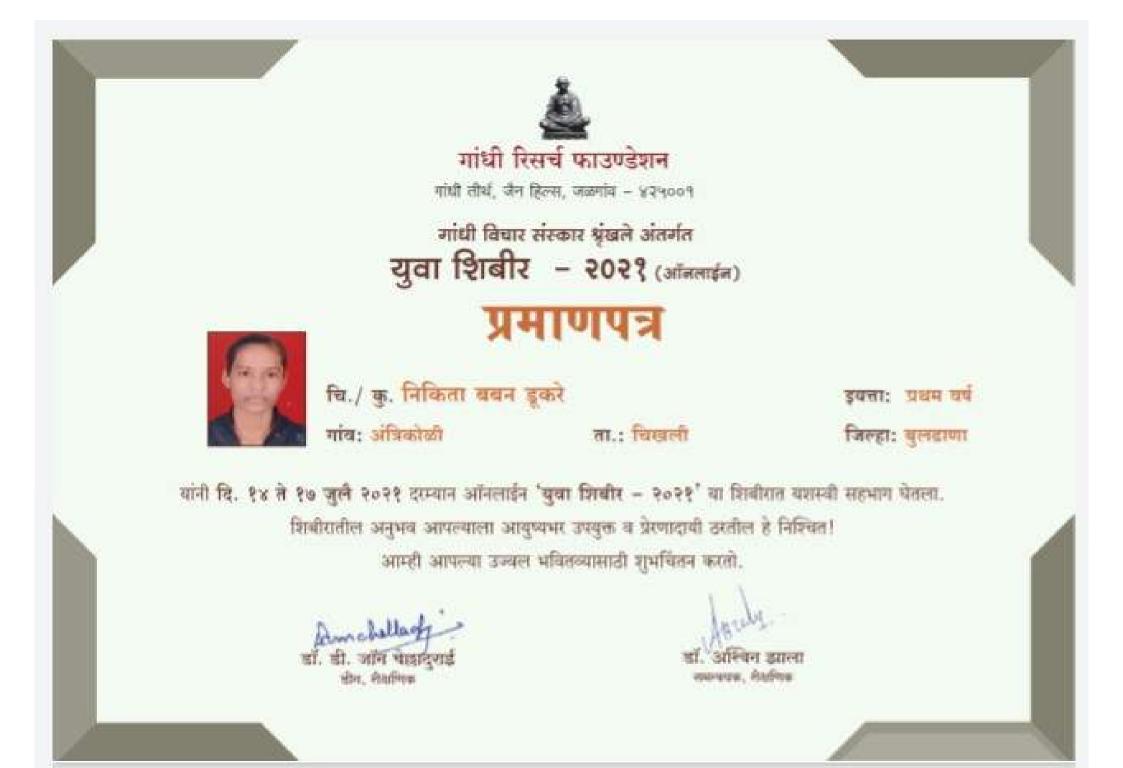

२१ (ऑनलाईन)

## प्रमाणपत्र



चि./ कु. सोमेश्वर शेषराव परिहार गांव: अंचरवाडी ता.: चिखली

इयत्ताः पदव्युत्तर-प्रथम वर्ष

जिल्हा: बुलढाणा

यांनी **दि. १४ ते १७ जुलै २०२१** दरम्यान ऑनलाईन **'युवा शिबीर – २०२१'** या शिबीरात यशस्वी सहभाग घेतला. शिबीरातील अनुभव आपल्याला आयुष्यभर उपयुक्त व प्रेरणादायी ठरतील हे निश्चित! आम्ही आपल्या उज्वल भवितव्यासाठी शुभचिंतन करतो.

Amchellag डाँ. डी. जॉन चेल्लादराई डीन, शैक्षणिक

ओश्वेन झाला समन्वयक, शैक्षणिक





amphillag थी. जॉने बाहादराई तीन, मेशणिक





यांनी दि. १४ ते १७ जुलै २०२१ दरम्यान ऑनलाईन 'युवा शिबीर – २०२१' या शिबीरात यशस्वी सहभाग घेतला. शिबीरातील अनुभव आपल्याला आयुष्यभर उपयुक्त व प्रेरणादायी ठरतील हे निश्चित! आम्ही आपल्या उज्वल भवितव्यासाठी शुभचिंतन करतो.

Amchellage डाँ. डी. जॉन चेख़ादराई ত্তীন, ধীর্মেন্সিক

डाँ. अश्विन झाला लमन्त्रयक, शैक्षणिक