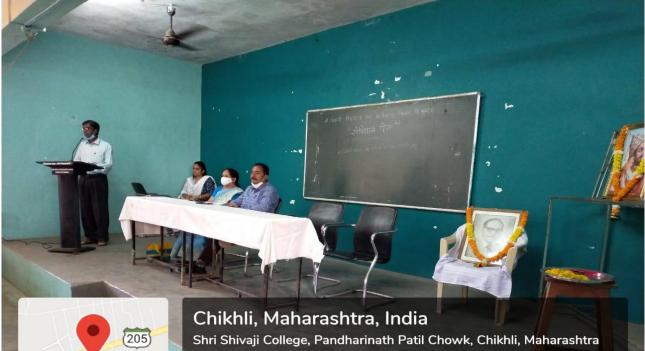

#### **Practice:**

- Programme was organized on 10thDecember 2020 by the Department of Political Science, NSS and NCC. Prof. Dr. J. J. Jadhao explain the meaning, definition, and principles of human rights.
- Principal Dr. A. M. Garode also guided students about human rights.
- Prof. Dr. V. R. Padwal, Dr. S. M. Kalakhe, Dr. A. R. Mule, Asst. Prof. S. S. Kale, Prof. Kiran Padgham worked as member of organizing committee.

#### **Evidence of Success:**

- Report of programme
- YouTube Link: <u>https://youtu.be/bynwl30yhp0</u>
- 1) Sareen Shot on From YouTube (<u>https://youtu.be/bynwl30yhp0</u>): Human Right Day

Uspeshmulil