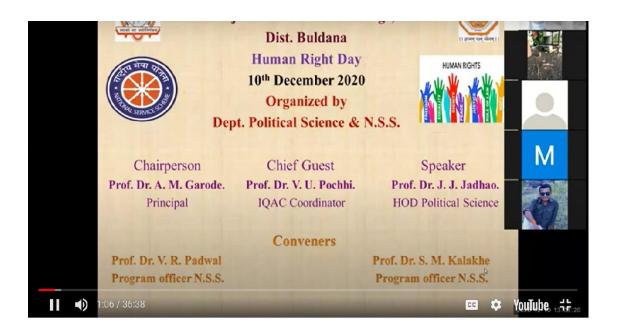

#### Human Right Day

#### Title of the Programme: Human Right Day

#### Date:10/12/2020

#### YouTube Link: https://youtu.be/bynwl30yhp0

#### **Context:**

Universal Human Right Day is celebrated by Department of Political Science every year on 10 December. Through this programme students become aware about the democratic, universal human values.

#### **Practice:**

- Programme was organized on 10thDecember 2020 by the Department of Political Science, NSS and NCC. Prof. Dr. J. J. Jadhao explain the meaning, definition, and principles of human rights.
- Principal Dr. A. M. Garode also guided students about human rights.
- Prof. Dr. V. R. Padwal, Dr. S. M. Kalakhe, Dr. A. R. Mule, Asst. Prof. S. S. Kale, Prof. Kiran Padgham worked as member of organizing committee.

#### **Evidence of Success:**

- Report of programme
- YouTube Link: <u>https://youtu.be/bynwl30yhp0</u>
- 1) Sareen Shot on From YouTube (<u>https://youtu.be/bynwl30yhp0</u>): Human Right Day

Uspeshmulil