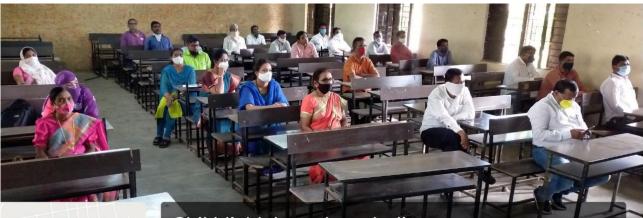

#### **Practice:**

- Programme was organized on 10thDecember 2020 by the Department of Political Science, NSS and NCC. Prof. Dr. J. J. Jadhao explain the meaning, definition, and principles of human rights.
- Principal Dr. A. M. Garode also guided students about human rights.
- Prof. Dr. V. R. Padwal, Dr. S. M. Kalakhe, Dr. A. R. Mule, Asst. Prof. S. S. Kale, Prof. Kiran Padgham worked as member of organizing committee.

#### **Evidence of Success:**

- Report of programme
- YouTube Link: <u>https://youtu.be/bynwl30yhp0</u>
- 1) Sareen Shot on From YouTube (<u>https://youtu.be/bynwl30yhp0</u>): Human Right Day

Uspeshmulil