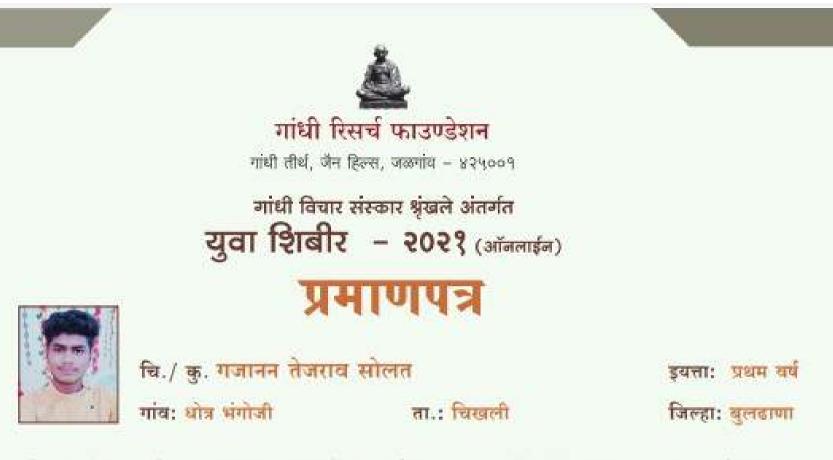

आपल्याला आयुष्यभर उपयुक्त व प्रेरणादायी ठरतील हे निश्चित! आम्ही आपल्या उज्वल भवितव्यासाठी शुभचिंतन करतो.

आश्विन डाला समन्वयक, शिक्षणिक

Amchellach डाँ. डी. जॉन चेछादराइ ত্তীন, ধীঞ্চাणিক



## गांधी रिसर्च फाउण्डेशन

गांधी तीर्थ, जैन हिल्स, जळगांव - ४२५००१

गांधी विचार संस्कार श्रृंखले अंतर्गत युवा शिबीर – २०२१ (ऑनलाईन)

## प्रमाणपत्र



चि./ कु. सोमेश्वर शेषराव परिहार गांव: अंचरवाडी ता.: चिखली

इयत्ताः पदव्युत्तर-प्रथम वर्ष

जिल्हा: बुलढाणा

यांनी **दि. १४ ते १७ जुलै २०२१** दरम्यान ऑनलाईन **'युवा शिबीर – २०२१'** या शिबीरात यशस्वी सहभाग घेतला. शिबीरातील अनुभव आपल्याला आयुष्यभर उपयुक्त व प्रेरणादायी ठरतील हे निश्चित! आम्ही आपल्या उज्वल भवितव्यासाठी शुभचिंतन करतो.

Amchellag डाँ. डी. जॉन चेल्लादराई डीन, शैक्षणिक

ओश्वेन झाला समन्वयक, शैक्षणिक





amphillag थी. जॉने बाहादराई तीन, मेशणिक





यांनी दि. १४ ते १७ जुलै २०२१ दरम्यान ऑनलाईन 'युवा शिबीर – २०२१' या शिबीरात यशस्वी सहभाग घेतला. शिबीरातील अनुभव आपल्याला आयुष्यभर उपयुक्त व प्रेरणादायी ठरतील हे निश्चित! आम्ही आपल्या उज्वल भवितव्यासाठी शुभचिंतन करतो.

Amchellage डाँ. डी. जॉन चेख़ादराई ত্তীন, ধীর্মেন্সিক

डाँ. अश्विन झाला लमन्त्रयक, शैक्षणिक