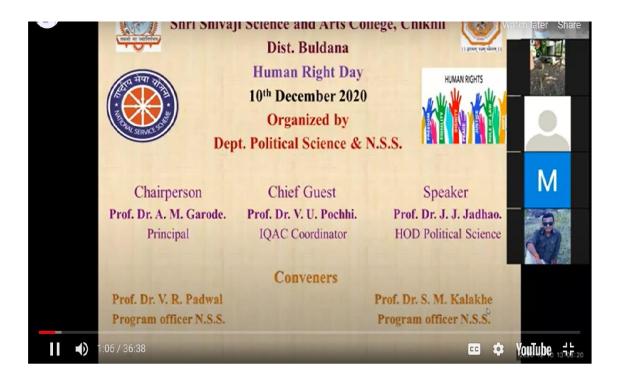

#### Human Right Day

#### Title of the Programme: Human Right Day

#### Date:10/12/2020

#### YouTube Link: https://youtu.be/bynwl30yhp0

#### **Practice:**

- Programme was organized on 10thDecember 2020 by the Department of Political Science, NSS and NCC. Prof. Dr. J. J. Jadhao explain the meaning, definition, and principles of human rights.
- Principal Dr. A. M. Garode also guided students about human rights.
- Prof. Dr. V. R. Padwal, Dr. S. M. Kalakhe, Dr. A. R. Mule, Asst. Prof. S. S. Kale, Prof. Kiran Padgham worked as member of organizing committee.

#### **Evidence of Success:**

- Report of programme
- YouTube Link: <u>https://youtu.be/bynwl30yhp0</u>
- 1) Sareen Shot on From YouTube (<u>https://youtu.be/bynwl30yhp0</u>): Human Right Day

Uspeshmulil