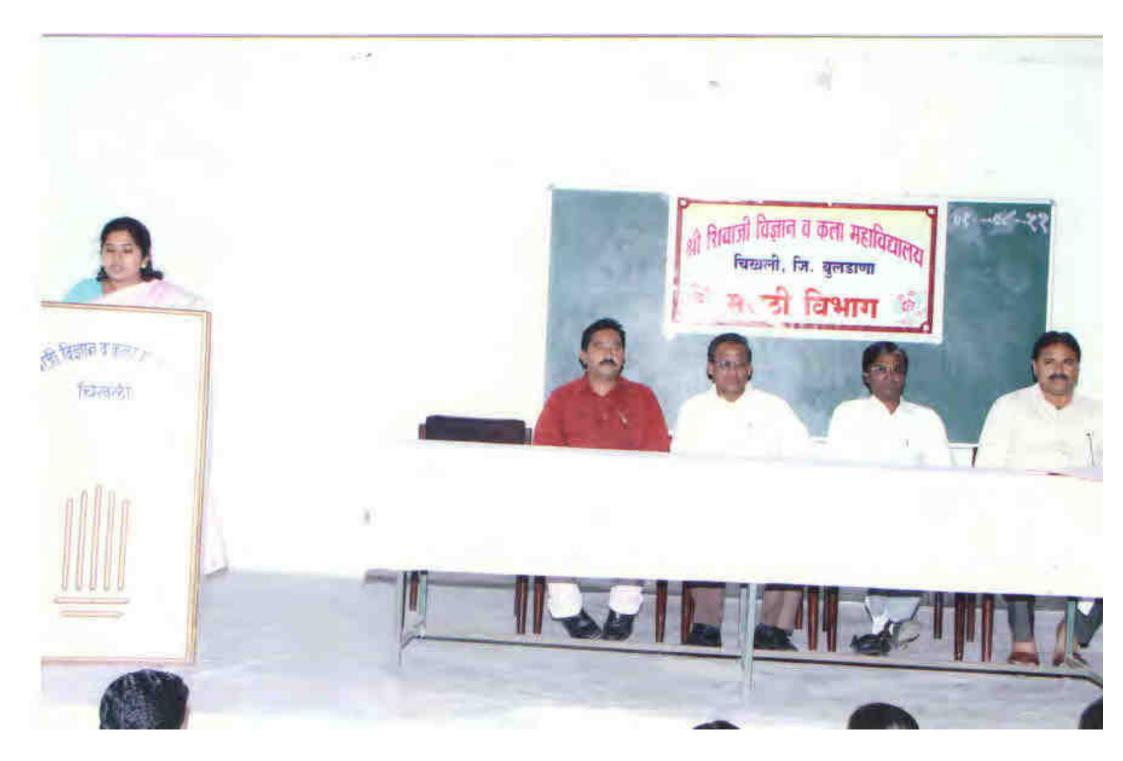

## NATIONAL SERVICE SCHEME

Heartly welcomes you for

**INVITED TALK** 

ON

"National Social Harmony Day Celebration"

20/08/2020 ON 1.00 PM

#### **Resource Person**

Dr. J. J. Jadhao Associate Professor NAAC Co-ordinator and HoD, Department of History Shri Shivaji Science and Arts College, Chikhli

#### SCHEDULE OF INVITED TALK

| Time    | Program/Topic                         | <b>Resource Person</b>                                                                                                              |
|---------|---------------------------------------|-------------------------------------------------------------------------------------------------------------------------------------|
|         | Sessi                                 | ons                                                                                                                                 |
| 1.00 PM | Welcome Address                       | Principal Dr. A. M. Garode                                                                                                          |
| 1.05 PM | Introduction of Resource Person       | Dr. V. R. Padwal                                                                                                                    |
| 1.20 PM | Resource Talk<br>"Social Harmony Day" | Dr. J. J. Jadhao<br>NAAC Co-ordinator and<br>HoD, Department of Political Science<br>Shri Shivaji Science and Arts College, Chikhli |
| 1.55 PM | Introduction of Chairperson           | Dr. S. M. Kalakhe                                                                                                                   |
| 2.00 PM | Chairperson Address                   | Principal Dr. A. M. Garode                                                                                                          |
| 2:10 PM | Vote of Thanks                        | Mr. Pavan Janardhan Nimbalkar                                                                                                       |

#### ACTIVITY REPORT

Activity: Celebration of National Social Harmony Day

Agenda: To encourage student to enhance harmony and goodwill amongst themselves.

Chairperson: Dr. A. M. Garode (Principal)

Resource Person: Dr. J. J. Jadhao (Head, Department of Political Science)

#### Activity Report:

Activity Report: Department of National Service Scheme, Shri Shivaji Science and Arts College, Chikhli had organized guest lecture on the occasion of National Social Harmony Day through google meet meeting.

- Mr. Aadesh Jadhao, NSS Volunteer of NSS Unit has anchored this program while Principal and Chairperson Dr. A. M. Garode delivered welcome address of the program
- Dr. V. R. Padwal, NSS Program Officer has introduced the Resource Person Dr. J. J. Jadhao, Head of Department, Department of Political Science, Shri Shivaji Science and Arts College Chikhli.
- Dr. J. J. Jadhao has addressed NSS Volunteers as well as all other participants of the program and emphasized on the importance of harmony amongst every social unit. He has also highlighted the 'unity in diversity culture of India' and said that 'such social culture makes India the most powerful country'.
- Dr. S. M. Kalakhe has introduced Chairperson of this online program Principal Dr. A. M. Garode. Dr. A. M. Garode has explained about the agenda behind celebration of social harmony day.
- At last, Mr. Pavan Janardhan Nimbalkar, a NSS Volunteer delivered vote of thanks and program has stopped with the permission of Chairperson of this virtual program.