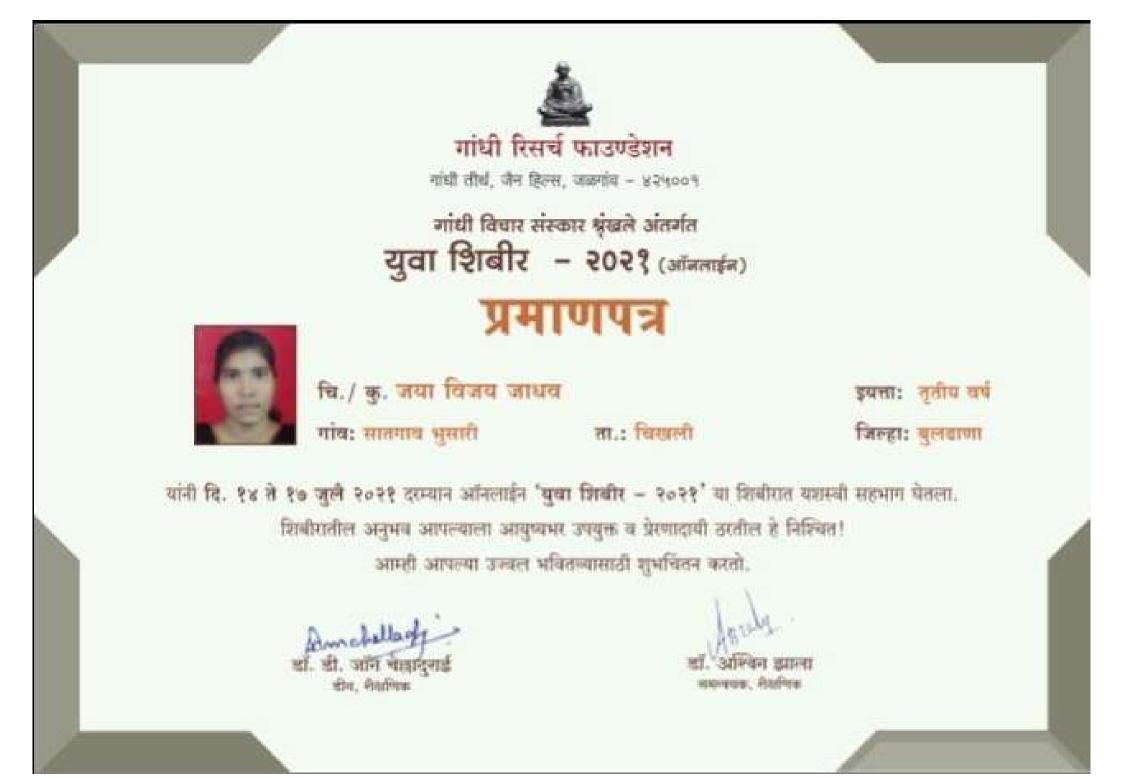

या शिबीरात यशस्वी सहभाग घेतला. शिबीरातील अनुभव आपल्याला आयुष्यभर उपयुक्त व प्रेरणादायी ठरतील हे निश्चित! आम्ही आपल्या उज्वल भवितव्यासाठी शुभचिंतन करतो.

आश्विन डाला समन्वयक, शिक्षणिक

Amchellach डाँ. डी. जॉन चेछादराइ ত্তীন, ধীঞ্চাणিক



## गांधी रिसर्च फाउण्डेशन

गांधी तीर्थ, जैन हिल्स, जळगांव - ४२५००१

गांधी विचार संस्कार श्रृंखले अंतर्गत युवा शिबीर – २०२१ (ऑनलाईन)

## प्रमाणपत्र



चि./ कु. सोमेश्वर शेषराव परिहार गांव: अंचरवाडी ता.: चिखली

इयत्ताः पदव्युत्तर-प्रथम वर्ष

जिल्हा: बुलढाणा

यांनी **दि. १४ ते १७ जुलै २०२१** दरम्यान ऑनलाईन **'युवा शिबीर – २०२१'** या शिबीरात यशस्वी सहभाग घेतला. शिबीरातील अनुभव आपल्याला आयुष्यभर उपयुक्त व प्रेरणादायी ठरतील हे निश्चित! आम्ही आपल्या उज्वल भवितव्यासाठी शुभचिंतन करतो.

Amchellag डाँ. डी. जॉन चेल्लादराई डीन, शैक्षणिक

ओश्वेन झाला समन्वयक, शैक्षणिक





amphillag थी. जॉने बाहादराई तीन, मेशणिक





यांनी दि. १४ ते १७ जुलै २०२१ दरम्यान ऑनलाईन 'युवा शिबीर – २०२१' या शिबीरात यशस्वी सहभाग घेतला. शिबीरातील अनुभव आपल्याला आयुष्यभर उपयुक्त व प्रेरणादायी ठरतील हे निश्चित! आम्ही आपल्या उज्वल भवितव्यासाठी शुभचिंतन करतो.

Amchellage डाँ. डी. जॉन चेख़ादराई ত্তীন, ধীর্মেন্সিক

डाँ. अश्विन झाला लमन्त्रयक, शैक्षणिक