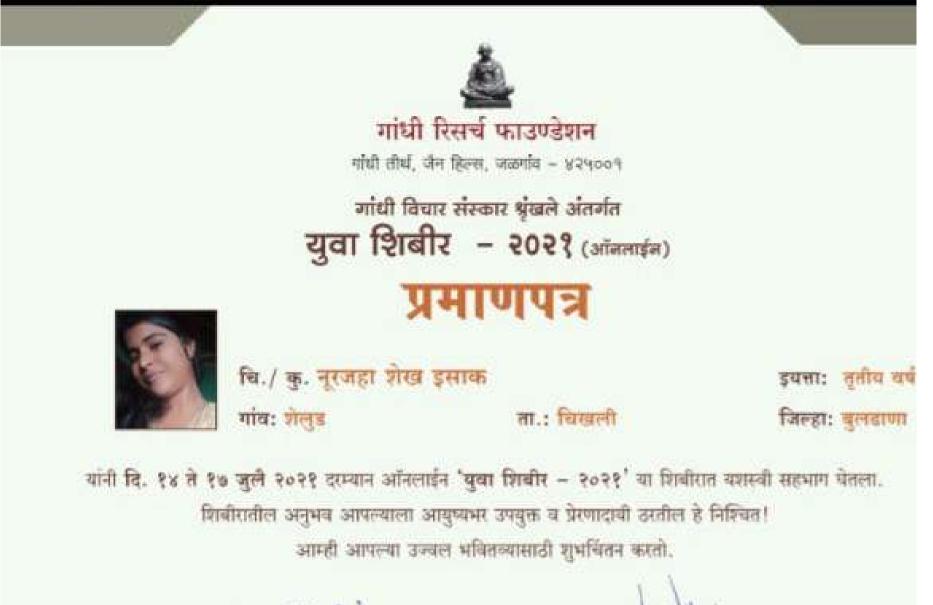

ा शिबीरात यशस्वी सहभाग घेतला. शिबीरातील अनुभव आपल्याला आयुष्यभर उपयुक्त व प्रेरणादायी ठरतील हे निश्चित! आम्ही आपल्या उज्वल भवितव्यासाठी शुभचिंतन करतो.

आश्विन डाला समन्वयक, शिक्षणिक

Amchellach डाँ. डी. जॉन चेछादराइ ত্তীন, ধীঞ্চাणিক



## गांधी रिसर्च फाउण्डेशन

गांधी तीर्थ, जैन हिल्स, जळगांव - ४२५००१

गांधी विचार संस्कार श्रृंखले अंतर्गत युवा शिबीर – २०२१ (ऑनलाईन)

## प्रमाणपत्र



चि./ कु. सोमेश्वर शेषराव परिहार गांव: अंचरवाडी ता.: चिखली

इयत्ताः पदव्युत्तर-प्रथम वर्ष

जिल्हा: बुलढाणा

यांनी **दि. १४ ते १७ जुलै २०२१** दरम्यान ऑनलाईन **'युवा शिबीर – २०२१'** या शिबीरात यशस्वी सहभाग घेतला. शिबीरातील अनुभव आपल्याला आयुष्यभर उपयुक्त व प्रेरणादायी ठरतील हे निश्चित! आम्ही आपल्या उज्वल भवितव्यासाठी शुभचिंतन करतो.

Amchellag डाँ. डी. जॉन चेल्लादराई डीन, शैक्षणिक

ओश्वेन झाला समन्वयक, शैक्षणिक





amphillag थी. जॉने बाहादराई तीन, मेशणिक





यांनी दि. १४ ते १७ जुलै २०२१ दरम्यान ऑनलाईन 'युवा शिबीर – २०२१' या शिबीरात यशस्वी सहभाग घेतला. शिबीरातील अनुभव आपल्याला आयुष्यभर उपयुक्त व प्रेरणादायी ठरतील हे निश्चित! आम्ही आपल्या उज्वल भवितव्यासाठी शुभचिंतन करतो.

Amchellage डाँ. डी. जॉन चेख़ादराई ত্তীন, ধীর্মেন্সিক

डाँ. अश्विन झाला लमन्त्रयक, शैक्षणिक