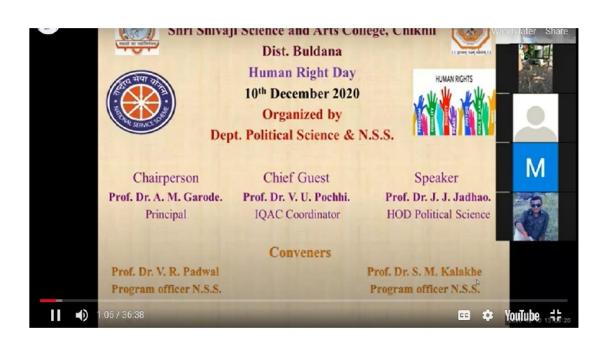

## **CRITERION-III**

Research, Innovations and Extension

**OlM-3.4: Extension Activities** 

3.4.1: Extension activities are carried out in the neighbourhood community, sensitizing students to social issues, for their holistic development, and impact thereof during the last five years.

| Sr. No. | Contents                                                               |
|---------|------------------------------------------------------------------------|
| 1       | National level workshop on Micro green – A Healthy Nutritious diet     |
| 2       | E – Poster Competition on Covid – 19 Awareness                         |
| 3       | World Ozone Day                                                        |
| 4       | National level E-poster competition On the occasion of World Ozone Day |
| 5       | Women Empowerment                                                      |
| 6       | World Population Day                                                   |
| 7       | Mass Suryanamaskar Event                                               |
| 8       | Taluka Level Sports Tournament                                         |
| 9       | Yoga and Meditation                                                    |
| 10      | Chatrapati Shivaji Maharaj Jayanti                                     |
| 11      | celebration of International Yoga Day                                  |
| 12      | National Voting Day                                                    |
| 13      | Constitution Day                                                       |
| 14      | Human Right Day                                                        |
| 15      | Free Distributions of uniform                                          |
| 16      | Circular walking track for senior citizens                             |
| 17      | National integration camp certificate                                  |
| 18      | Celebration of National Mathematics Day                                |
| 19      | Oxygen Park                                                            |