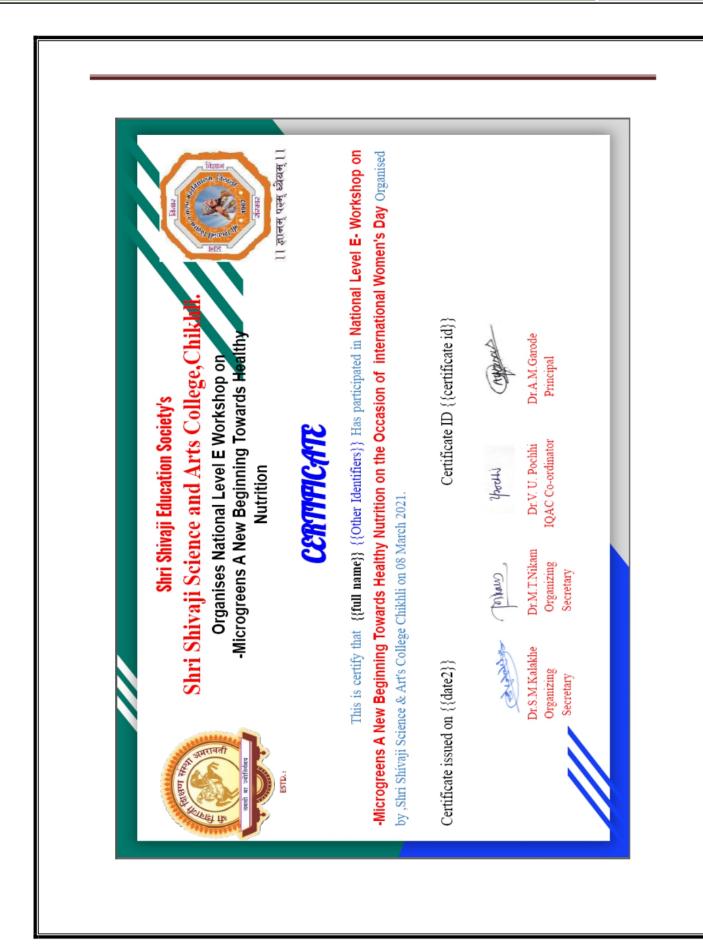

# National level workshop on Microgreen – A Healthy Nutritious diet

Date: 8th March 2021

Academic Year 2020-21
Organisation of National level Workshop

On the occasion of International Womens day on 8th March a National level workshop on microgreen — A Healthy Nutritious diet was organised. The programme was chaired by the Principal of the College, Dr. Anil Garode in his presidential address he focused on the importance of Microgreen as a balanced diet rather than taking medicine after illness. Dr. Sucheta Khodke, Vinayak college, Nandgaon Khandeshwar as a Guest Speaker for this Workshop .She gives Valuable information about the microgreens Which can easily grow in our home. She also told how microgreens can grow, on which stage it is useful and nutritious diet. Dr, Meena Nikam gave introductory speech. Dr. Vanita Pochhi introduce the Chief Guest. Dr. Ankit Kale anchored the programme and Dr. Sunita Kalakhe Proposed Vote of thanks. 244 participants took part in this Virtual Workshop. Prof. Mukund Kolte and Prof. Dilip Gawande worked as Technical Support.

# SHRI SHIVAJI SCIENCE & ARTS COLLEGE CHIKHLI, DIST. BULDANA

\*\*\*

**Organizes Online Workshop** 

On the Occasion of International Women's Day

### Microgreens: A New Beginning Towards Healthy Nutrition

**SPEAKER** 

DR. SUCHITA P. KHODKE

Assistant Professor, IQAC Coordinator & Head Dept. Of Botany, Vinayak Vidhnyan Mahavidyalaya, Nandgaon Khandeshwar, Dist Amravati MS)

**Meeting Link:** 

https://meet.google.com/xhy-otbj-chm

TIME: 11.30 AM

**DATE 08.03.2020** 

DR. A. M. GARODE

DR. V. U. POCHHI

(Principal)

(IQAC Coordinator)

ORGANIZING SECRETORY

Dr. M. T. Nikam

Dr. S. M. Kalakhe

ORGANIZING COMITTEE

Prof S. A. Katole

Dr. A. R. Muley

Dr. V. M. Hemke

Dr. P. B. Nalle

Dr. S. S. Gaikwad

Miss T. S. Shrirame

**TECHNICAL SUPPORT** 

Dr. Ankit S. Kale

Mr. M. D. Kolte