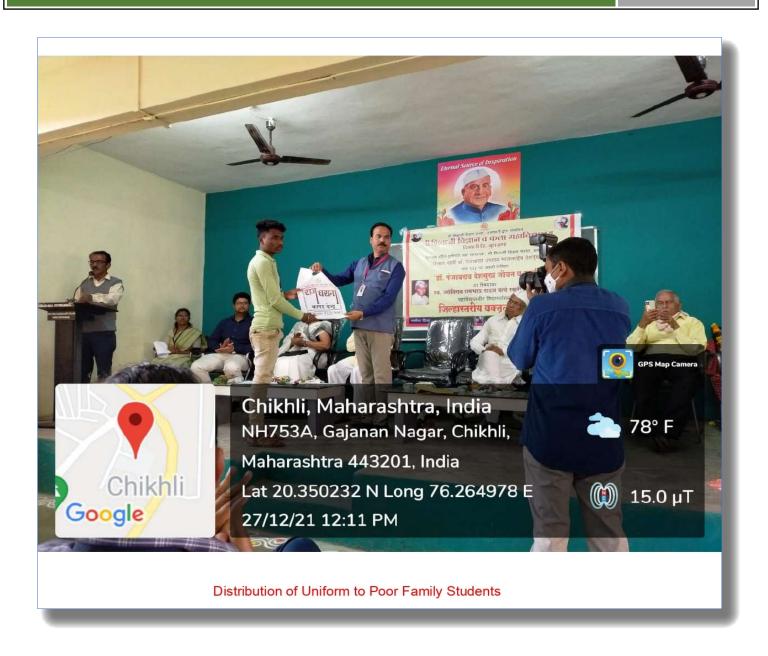

का नंबिकारियहेंह -11- 9665135508                 |
| 27   | क. तम्म अकेषा हार्के ना हे केर ना हिन्दी वह के 58 036    |
| 8    | आसूमीय रामेश्वर दंगी वर्ग १००९ विहार्त स्थ 78 87 453190  |
|      | अर्थेश राजीत vizile -11- 9545478549                      |
| 0    | ब्रोहिन राजेजा बोबाह -11- 7387298285                     |
|      | बुसन्नी मुलान्याय आलेयाय -11-काली 869874 628)            |
| 22   | Remorals B.A.II                                          |
| 3    | अन्त्र अवसरमाल BA-I                                      |
| 4    | सूरम गर्ब B-A-I                                          |
| 5    | DISTRICT BALL                                            |
| 6    | क तेजल अनिकेश 2 asindo B.sc I (Micro Bio)                |
|      |                                                          |



#### Circular walking track for senior citizens

Senior citizens are our wealth. But among senior citizens with ageing there is reduction in physical health. It is difficult to walk on the road in morning and evening. They can't walk for longer distances .To provide good environment to the senior citizen four hundred meters circular walking track has been constructed in the college campus . Around the track oxygen releasing trees such as Neem, Peepal tresses are planted. There is a provision of LED lights on the track. The walking track is frequently used by senior citizens for morning workout and also in evening.



Shri Shivaji Sci. & Arts College, Chiknii, Dist. Bulcana







Celebration of National Mathematics Day