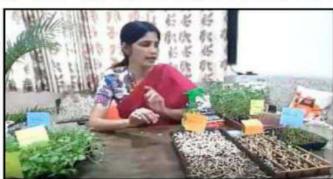

# National level workshop on Microgreen – A Healthy Nutritious diet

Date: 8th March 2021

Academic Year 2020-21
Organisation of National level Workshop

On the occasion of International Womens day on 8th March a National level workshop on microgreen — A Healthy Nutritious diet was organised. The programme was chaired by the Principal of the College, Dr. Anil Garode in his presidential address he focused on the importance of Microgreen as a balanced diet rather than taking medicine after illness. Dr. Sucheta Khodke, Vinayak college, Nandgaon Khandeshwar as a Guest Speaker for this Workshop .She gives Valuable information about the microgreens Which can easily grow in our home. She also told how microgreens can grow, on which stage it is useful and nutritious diet. Dr, Meena Nikam gave introductory speech. Dr. Vanita Pochhi introduce the Chief Guest. Dr. Ankit Kale anchored the programme and Dr. Sunita Kalakhe Proposed Vote of thanks. 244 participants took part in this Virtual Workshop. Prof. Mukund Kolte and Prof. Dilip Gawande worked as Technical Support.

### श्री शिवाजी महाविद्यालयात जागतिक महिला दिनानिमित्त मायक्रोग्रीन या विषयावर कार्यशाळा

विखली/प्रतिनीधीः स्थानिक श्री शिवाजी महाविद्यालयात ८ मार्च जागतिक महिला दिनाच्या निमित्ताने मायक्रोग्रीन एक आरोम्यदायी पोषक आहार या विषयावर कार्यशाळा आयोजित करण्यात आली.

कार्यक्र माच्या अध्यक्षस्थानी महाविद्यालयाचे प्राचार्य, डॉ. अनिल गारोडे होते. त्यांनी आपल्या अध्यक्षीय भाषणातून रोग झाल्यावर औषधे घेण्यापेक्षा समतोल व पोषक आहार म्हणून मायकोग्रीनचा वापर करणे आवश्यक आहे यावर मर दिला. तसेच कार्यशाळेचे प्रास्ताविक भाषण डॉ. मीना निकम यांनी केले. प्रास्ताविक भाषणातून

मायकोग्रीनचे निरोगी जीवनासाठी असलेले महत्त्व व कार्यशाळेच्या आयोजनाचा उद्देश स्पष्ट केला. वनस्पतीशास्त्र विभाग प्रमुख व IQAC समन्वयक डॉ. वनिता पोच्छी यांनी कार्यशाळेचे प्रमुख

वक्ते डाँ. सुचिता खोडके विनायक महाविद्यालय नांदगाव खंडेबर, यांचा परिचय करून दिला. डाँ. सुचिता खोडके यांनी कार्य शाळे ला उद्बोधीत करतांना को विङ्घा पार्श्वभूपीवर प्रत्येकाने आपली प्रतिकारशक्ती वादविण्यासाठी कीटकनाशक, रासायनिक खतविरहित मायक्रोग्रीन मध्ये परच्या-परी कशी वाद करावी यांचे प्रारयिक्तं आपसी पद्धतीने दश्विले. मायक्रोग्रीनच वापर आहारात कसा करावा वापर आहारात कसा करावा

याबद्दल सखोल मार्गदर्शन केले. या कार्यशाळेला डॉ. जाधव, प्राकाटोले, डॉ.अंभोरे, डॉ.हेमके, डॉ.गायकवाड, प्रा.श्रीरामे, प्रा.कोलते, प्रा.गावंडे, उपस्थित होते कार्यशाळेथे सूत्रसंघालन डॉ. अंकित काळे तर आभारप्रदर्शन डॉ. सुनिता कलाखे यांनी केले. या कार्यशाळेसाठी २४४ जणांनी सहभाग नॉंदवून उत्कृष्ट प्रतिसाद दिला.