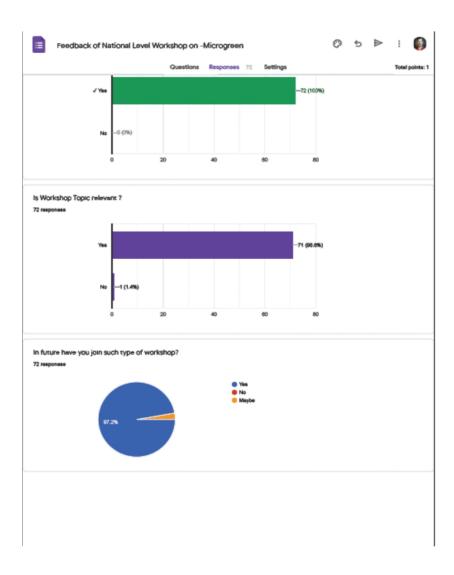

### Feedback Analysis and Action taken

Out of all participants 72 students fill the feedback form about this guest lecture series and overall their analysis is given bellow.

### Action taken on Feedback Analysis

1) As per student feedbacks we have to plan organize such type events in future.

Here I am submitting the brief **Activity Report** and **Action Taken Report** of guest lecture series on certificate course in Plant Propagation and Nursery Management.