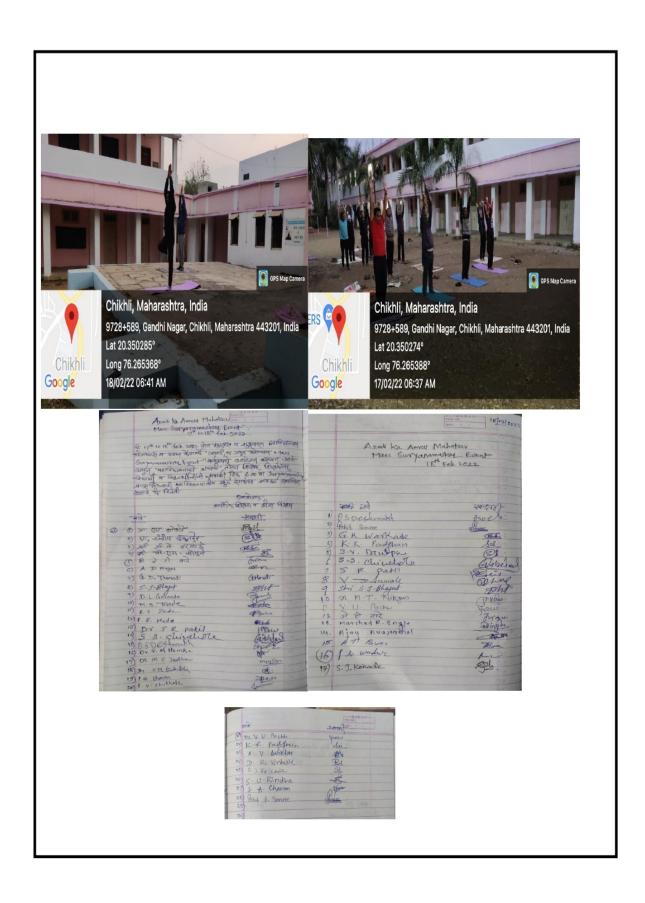

s action taken report

Organizer : Principal Dr. O. S. Deshmukh

Name of Convener : Prof. Sachin J. Kokode

**Number of Participants: 45** 

#### **Actions Taken:**

Department of Physical Education & Sports, Shri Shivaji Science and Arts College Chikhli, organized Workshop on dated 17<sup>th</sup>& 18<sup>th</sup> February, 2022 entitled, "Azadi Ka Amrut Mahotsav"

MASS SURYANAMASKAR EVEN for college teachers, staff, students and society. Yoga and Meditation camp starts on 6:00 am. with step by step guide for performing suryanamaskarby trainer S J. Kokode onAzadi Ka Amrut Mahotsav MASS SURYANAMASKAR EVENT is an initiative of the Government of India to celebrate and commemorate 75 years of independence and the glorious history of it's people, culture and achievements.



# **GLIMPSES**





# **Department of Physical Education**

# Taluka Level Sports Tournament

### Action Taken Report 2021-22

Games and Sports is an integral part of the total education system. It helps in the attainment of the ultimate aim of education i.e. the achievement of holistic development. Games and Sports play a vital role in the student's life. A student should study hard to be successful in competitive examinations. But, he should also play games and sports to enjoy the health and vigour of life.

Department of Physical Education of Shri Shivaji Science and Arts College Chikhli organize Taluka Level Sports Competition collaboration with Nehru Yuva Kendra, Buldana.

December 29<sup>th</sup> 2021; college ground: Taluka level competition was conducted in our college. It was going to be a huge pro