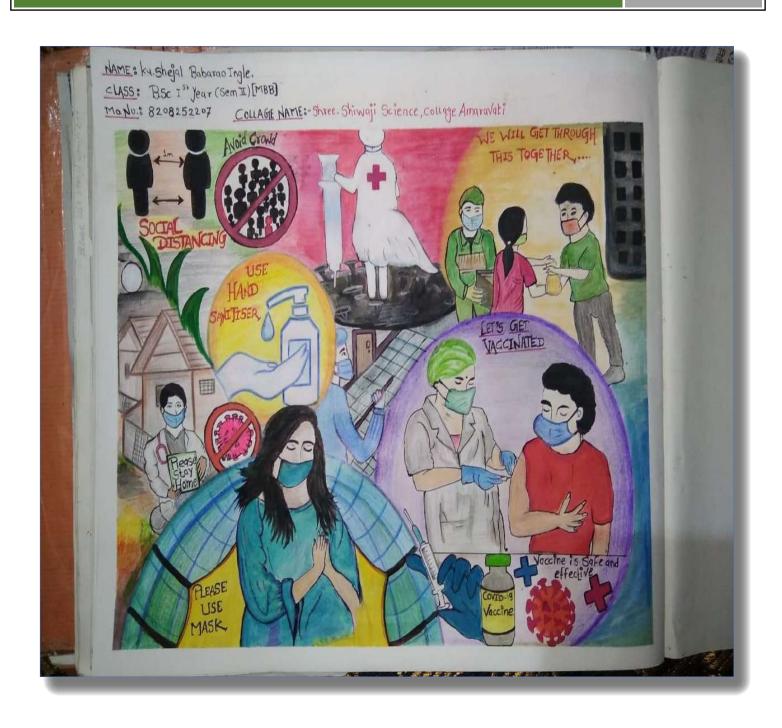

#### E - Poster Competition on Covid - 19 awareness

Second Prize: - Ku. Shejal B. Ingle, B. Sc. I, Shri Shivaji Science College, Amravati.

Third Prize: - Ku. Sakshi S. Chavan, B. Sc. II, Shri Shivaji Science and Arts College, Chikhli.