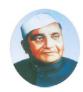

# क्रांतीज्योती सावित्रीबाई फूले जयंतीनिमित्त आयोजित विद्यापीठस्तरीय कार्यशाळा 'महिना सक्षमीकरणात ऐतिहासिक सीयांचे योगदान'

दिनांक: ४ जानेवारी २०२१ वेळ: सकाळी ११:०० वाजता

अध्यक्ष-

डॉ. अनिस गारोडे प्राचार्य श्री शिवाजी विज्ञान व कला महाविद्यालय चिखली जि. ब्लढाणा

प्रमुख वक्ते-

प्रा. <mark>झॅ. मंदा नांदुरकर</mark> प्राध्यापक मातोश्री विमलाबाई महाविद्यालय अमरावती

आयोजक-

महिला विकास कक्ष महिला तक्रार निवारण कक्ष व सर्व महिला प्राध्यापक

तंत्रसाहाय्यक -

प्रा. झॅ. प्रफुल्ल पडघान प्रा. दिलीप गावंडे

# Women Nurturing Cell Action Taken Report Workshop On Women Empowerment

- 1. It is decided to organize an online & offline University Level Workshop on Role of Historical Important Women in Women Empowerment by the Women Nurturing Cell.
- 2. A committee for the organization for the workshop was formed on 01/01/2021.
- 3. The members of the committee were as follows
  - Dr. A. R. Muley: Coordinator
  - Dr. M. T. Nikam : Co-Coordinator
  - Dr. S. M. Kalakhe: Organising Secretary
  - Dr. M .S. Jadhao Member
  - Pr. Trupti Shrirame Member
  - Dr. P. B. Nalley: Member
  - Dr. S. S. Gaikwad : Member
- 4. A meeting of organizing committee was held on 02/01/2021. The work was distributed among the committee members.
- 5. A Boucher of the workshop was prepared and posted on Whats App Group of the college and different Groups of the students.
- 6. The College Student in the City were informed about Workshop.
- 7. The interested Students enrolled for the workshop.
- 8. Dr. Manda Nandurkar, from *Matoshri Vimlabai Deshmukh College*, Amravati was invited as Resource Person.
- 9. This program held on the occasion of Birth anniversary of Savitribai Fule on 04/01/2021.
- 10. Number of student including Teachers participants in the workshop.
- 11.Feedback from the participants were taken and analyzed. Most of the participants commented that the workshop was very useful and informative.