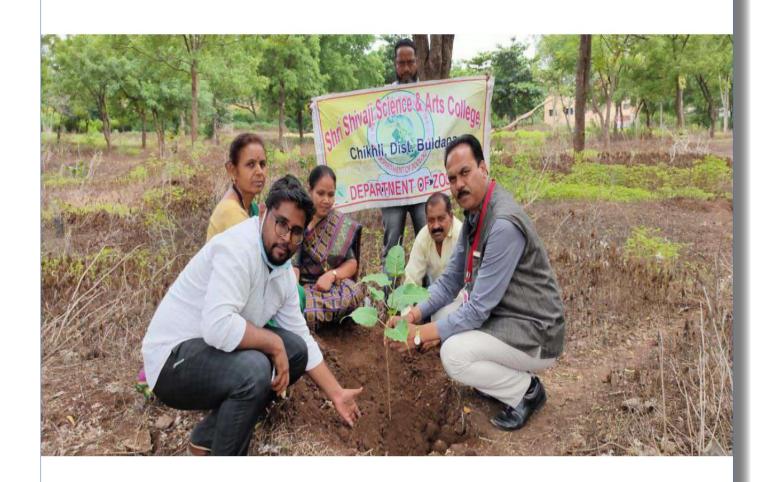

# **Tree Plantation Program**

Date 16/09/2021 Time 1 PM

#### Shri Shivaji Education Society Amravati's Shri Shivaji Science And Arts College, Chikhli Dist: Buldana

Action Taken Report On

Ozone day

Academic year: 2021-2022

**Activity**: Tree Plantation

Aim: To make aware the students about importance & depletion of Ozone layer.

#### **Action Taken**

The world ozone Day was organized in the department of zoology on 16<sup>th</sup> September. Every year to aware the students about climate change, importance of ozone and its depletion. This day is celebrated throughout the world to know the measures for protection of ozone layer. The department of zoology organized tree plantation program in the college campus on the occasion of world ozone day. Principal Dr. Omraj Deshmukh planted Peepal tree generating more oxygen. Healthy Neem trees are planted by IQAC co-ordinator Dr. Vanita Pochhi and Head of the department Dr. Meena Nikam. Dr. R.B. Gade Associate Professor and Mr. Swapnil Kale NSS program officer also took part in the tree plantation program.

# श्री शिवाजी महाविद्यालयात वृक्षारोपण

देशोन्नती वृत्तसंकलन...

चिखली ब श्री शिवाजी विज्ञान व कला महाविद्यालय चिखली येथे ओझोन थराविषयी विद्यार्थ्यांमध्ये जागरुकता यावी यासाठी आंतरराष्ट्रीय ओझोन दिन १६ सप्टेंबर हा दरवर्षी साजरा केला जातो. जगभरात सर्वसामान्य लोकांमध्ये निर्माण करण्यासाठी आणि ओझोन

संवर्धनासाठी संभाव्य उपया शोधण्यासाठी हा दिवस साजरा केला जातो.

आपल्या भावी पिड्यांसाठी ओक्नोन थराचे संरक्षण करणे गरजेचे आहे. महाविद्यालयात १६ सप्टेंबर आंतरराष्ट्रीय ओक्नोन दिनाच्या निमित्त्याने वृक्षारोपण कार्यक्रमाचे आयोजन प्राणीशास्त्र विभागाच्या व रा.से.यो. च्या वतीने करण्यात आले. याप्रसंगी महाविद्यालयाचे प्राचार्य डाॅ. ओमराज देशमुख वांच्या हस्ते हवेतील ऑक्सीजनचे प्रमाण वाढविणारा पिंपळवृक्षाचे वृक्षारोपण करण्यात आले. तर महाविद्यालयाच्या अंतर्गत गुणवत्ता हमीकक्षाच्या समन्वयक डाॅ. विनता पोच्छी व प्राणीशास्त्र विभाग प्रमुख डाॅ. मीना निकम यांच्या हस्ते आरोग्यदावी कडुनिंब वा वृक्षाचे वृक्षारोपण करण्यात आले. प्राणीशास्त्र विभागाचे डाॅ. राजेंद्र गोडे व रा.से.यो. कार्यक्रम अधिकारी श्री स्वप्निल काळे यांच्या मार्गदर्शनात विद्यार्थ्यांनी महाविद्यालय परिसरात वृक्षारोपण केले. प्राणीशास्त्र विभागाचे कर्मचारी विश्वनाथ सावळे व रहिम शेख यांनी सुध्दा वृक्षारोपण केले. वा प्रसंगी महाविद्यालयाचे विद्यार्थी गणेश सोनुने, शुभम सुरडकर, शाम शितोळे यांनी परिश्रम घेतले. (ता.प्र.)