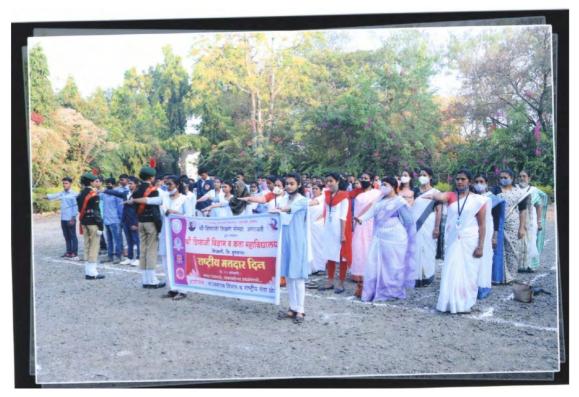

lectures, rallies and posters.

#### **Practice:**

- National Voters' Day is celebrated in our institute on 25thJanuary 2021 by Department of Political Science in collaboration with Department of NSS and NCC.
- Students and Staff actively participated in this programme
- Principal Dr. A. M. Garode and Prof. Dr. J. J. Jadhao guided students about importance of right to vote.
- Prof. Dr. V. R. Padwal, Dr. S. M. Kalakhe, Dr. A. R. Mule, Asst. Prof. S. S. Kale, Prof. Kiran Padgham worked as member of organizing committee.
- Students and Participants took the valuable oath for voting at the end of programme.

#### **Evidence of Success:**

- Report of programme
- Photos of programme
- News of programme published in newspaper

Silvai Sci. & Arts Company

### 1) National Voting Day: 25/01/2021



### 2) National Voting Day:25/01/2021



### 3) National Voting Day:25/01/2021



## 4) Online Voting Registration Awareness Programme: 09/09/2021





# शिवाजी महाविद्यालयात मतदार जागृती कार्यक्रम

लोकमत न्यूज नेटवर्क चिखली : स्थानिक श्री शिवाजी पोच्छी, डी. आर. उन्हाळे यांची प्रमुख महाविद्यालयात २५ जानेवारी रोजी मतदार दिनानिमित्त मतदार जागृती कार्यक्रम राबविण्यात आला.

यावेळी प्राचार्य डॉ.ए.एम.गारोडे. प्रा. डॉ. जे. जे. जाधव व यांनी मतदानाबाबत सखोल मार्गदर्शन केले. जनजागृतीपर कार्यक्रमाला प्रा.किरण पडघान, प्रा.डॉ.व्ही.आर.

पडवाल, प्रा.डॉ.कलाखे, डॉ.वनिता उपस्थिती होती. दरम्यान मतदार जागृती संदर्भाने जनजागृती करण्यात आली.

राष्ट्रीय मतदार दिनानिमित्त आयोजित कार्यक्रमात मतदानाबद्दल उपस्थितांना माहिती देऊन जागृती करण्यात आली. यावेळी विद्यार्थ्यांची उपस्थिती होती.



| Day "  National Voting