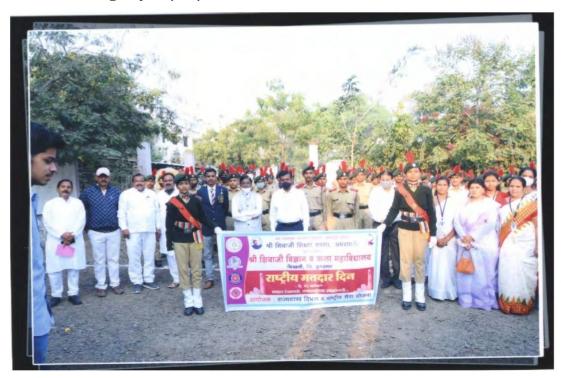

brated in our institute on 25thJanuary 2021 by Department of Political Science in collaboration with Department of NSS and NCC.
- Students and Staff actively participated in this programme
- Principal Dr. A. M. Garode and Prof. Dr. J. J. Jadhao guided students about importance of right to vote.
- Prof. Dr. V. R. Padwal, Dr. S. M. Kalakhe, Dr. A. R. Mule, Asst. Prof. S. S. Kale, Prof. Kiran Padgham worked as member of organizing committee.
- Students and Participants took the valuable oath for voting at the end of programme.

#### **Evidence of Success:**

- Report of programme
- Photos of programme
- News of programme published in newspaper

Silvai Sci. & Arts Company

### 1) National Voting Day: 25/01/2021



### 2) National Voting Day:25/01/2021



### 3) National Voting Day:25/01/2021



## 4) Online Voting Registration Awareness Programme: 09/09/2021





# शिवाजी महाविद्यालयात मतदार जागृती कार्यक्रम

लोकमत न्यूज नेटवर्क चिखली : स्थानिक श्री शिवाजी पोच्छी, डी. आर. उन्हाळे यांची प्रमुख महाविद्यालयात २५ जानेवारी रोजी मतदार दिनानिमित्त मतदार जागृती कार्यक्रम राबविण्यात आला.

यावेळी प्राचार्य डॉ.ए.एम.गारोडे. प्रा. डॉ. जे. जे. जाधव व यांनी मतदानाबाबत सखोल मार्गदर्शन केले. जनजागृतीपर कार्यक्रमाला प्रा.किरण पडघान, प्रा.डॉ.व्ही.आर.

पडवाल, प्रा.डॉ.कलाखे, डॉ.वनिता उपस्थिती होती. दरम्यान मतदार जागृती संदर्भाने जनजागृती करण्यात आली.

राष्ट्रीय मतदार दिनानिमित्त आयोजित कार्यक्रमात मतदानाबद्दल उपस्थितांना माहिती देऊन जागृती करण्यात आली. यावेळी विद्यार्थ्यांची उपस्थिती होती.



| Day "  National Voting Bhagus at use  Day "  National Voting Day  Was organised at college by Depth of  P