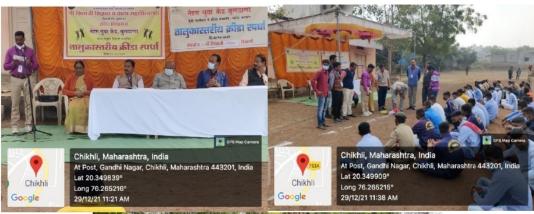

Arts College Chikhli organize Taluka Level Sports Competition collaboration with Nehru Yuva Kendra, Buldana.

December 29<sup>th</sup> 2021; college ground: Taluka level competition was conducted in our college. It was going to be a huge program of the year. The chief guest was the life member of Shri shivaji Education Society, Amravati, Shri Madhukar Patil, Principal Dr. Omraj Deshmukh, Dr. J. J. Jadhao, Dr. G. Malte, Prof. Y. T. Suradkar, Prof. Sachin Kokode, Taluka Sports tournament Coordinator Mr. Akash Salok of Nehru Yuva Kendra, Buldana and students were present from various senior and junior colleges chikhli.

Then the sports events started athletic where the first event students started to do 100mtr, 200mtr, and 400mtr races. Then the kabaddimatch was organized.

## **GLIMPSES**





**Sport Competition** 



# क्रीडा विभाग व नेहरु बुलडाणा जिल्हा क्रिडा मंडळ यांच्या संयुक्त विद्यमाने क्रिडा स्पर्धाचे आयोजन

चिखली, ३० डिसेंबर (गुड इव्हिनिंग सिटी): भारताचे प्रथम कृषिमंत्री तथा संस्थापक, श्री शिवाजी शिक्षण संस्था अमरावती, शिक्षण महर्षी डॉ. पंजाबराव उपाख्य भाऊसाहेब देशमुख यांचे १२३ व्या निमित्त महाविद्यालयाच्या एनसीसी कॅडेटचा तालुका स्तरीय क्रीडा स्पर्धामध्ये घवघवीत यश. दिनांक २९ डिसेंबर २०२१ रोजी स्थानिक श्री.शिवाजी विज्ञान व कला महाविद्यालयाच्या मैदानावर क्रीडा विभाग व नेहरु बुलडाणा जिल्हा क्रीडा मंडळ यांच्या संयुक्त विद्यमाने तालुका स्तरीय क्रीडा स्पर्धाचे आयोजन करण्यात आले.या स्पर्धा मध्ये कबड्डी, धावणे, गोळा फेक, या स्पर्धा आयोजित करण्यात आली होत्या यामध्ये



एनसीसीचा मुलाचा कबड्डी संघ विजयी होऊन जिल्हा पातळीवर गेला. मुलीचा संघ द्वितीय ठरला. तसेच मुले व मुली या स