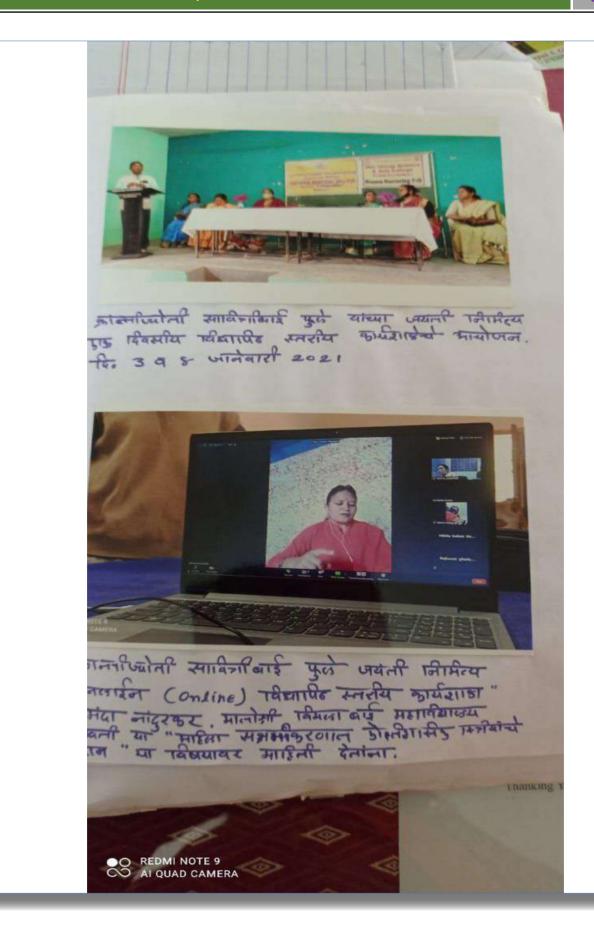

# क्रांतीज्योती सावित्रीबाई फूले जयंतीनिमित्त आयोजित विद्यापीठस्तरीय कार्यशाळा 'महिना सक्षमीकरणात ऐतिहासिक सीयांचे योगदान'

दिनांक: ४ जानेवारी २०२१ वेळ: सकाळी ११:०० वाजता

अध्यक्ष-

डॉ. अनिस गारोडे प्राचार्य श्री शिवाजी विज्ञान व कला महाविद्यालय चिखली जि. ब्लढाणा

प्रमुख वक्ते-

प्रा. <mark>झॅ. मंदा नांदुरकर</mark> प्राध्यापक मातोश्री विमलाबाई महाविद्यालय अमरावती

आयोजक-

महिला विकास कक्ष महिला तक्रार निवारण कक्ष व सर्व महिला प्राध्यापक

तंत्रसाहाय्यक -

प्रा. झॅ. प्रफुल्ल पडघान प्रा. दिलीप गावंडे

# Women Nurturing Cell Action Taken Report Workshop On Women Empowerment

- 1. It is decided to organize an online & offline University Level Workshop on Role of Historical Important Women in Women Empowerment by the Women Nurturing Cell.
- 2. A committee for the organization for the workshop was formed on 01/01/2021.
- 3. The members of the committee were as follows
  - Dr. A. R. Muley: Coordinator
  - Dr. M. T. Nikam : Co-Coordinator
  - Dr. S. M. Kalakhe: Organising Secretary
  - Dr. M .S. Jadhao Member
  - Pr. Trupti Shrirame Member
  - Dr. P. B. Nalley: Member
  - Dr. S. S. Gaikwad : Member
- 4. A meeting of organizing committee was held on 02/01/2021. The work was distributed among the committee members.
- 5. A Boucher of the workshop was prepared and posted on Whats App Group of the college and different Groups of the students.
- 6. The College Student in the City were informed about Workshop.
- 7. The interested Students enrolled for the workshop.
- 8. Dr. Manda Nandurkar, from *Matoshri Vimlabai Deshmukh College*, Amravati was invited as Resource Person.
- 9. This program held on the occasion of Birth anniversary of Savitribai Fule on 04/01/2021.
- 10. Number of student including Teachers participants in the workshop.
- 11.Feedback from the participants were taken and analyzed. Most of the participants commented that the workshop was very useful and informative.