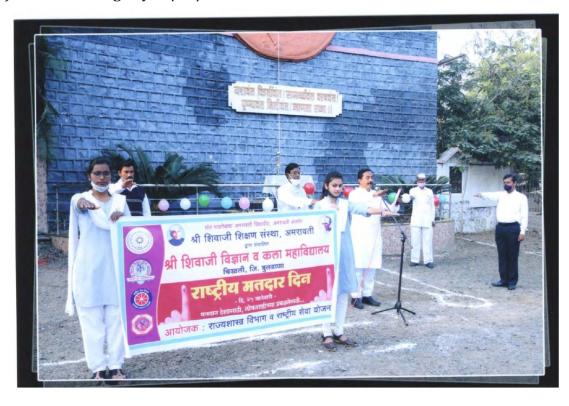

actice:**

- National Voters' Day is celebrated in our institute on 25thJanuary 2021 by Department of Political Science in collaboration with Department of NSS and NCC.
- Students and Staff actively participated in this programme
- Principal Dr. A. M. Garode and Prof. Dr. J. J. Jadhao guided students about importance of right to vote.
- Prof. Dr. V. R. Padwal, Dr. S. M. Kalakhe, Dr. A. R. Mule, Asst. Prof. S. S. Kale, Prof. Kiran Padgham worked as member of organizing committee.
- Students and Participants took the valuable oath for voting at the end of programme.

#### **Evidence of Success:**

- Report of programme
- Photos of programme
- News of programme published in newspaper

Silvai Sci. & Arts Company

### 1) National Voting Day: 25/01/2021



### 2) National Voting Day:25/01/2021



### 3) National Voting Day:25/01/2021



## 4) Online Voting Registration Awareness Programme: 09/09/2021





# शिवाजी महाविद्यालयात मतदार जागृती कार्यक्रम

लोकमत न्यूज नेटवर्क चिखली : स्थानिक श्री शिवाजी पोच्छी, डी. आर. उन्हाळे यांची प्रमुख महाविद्यालयात २५ जानेवारी रोजी मतदार दिनानिमित्त मतदार जागृती कार्यक्रम राबविण्यात आला.

यावेळी प्राचार्य डॉ.ए.एम.गारोडे. प्रा. डॉ. जे. जे. जाधव व यांनी मतदानाबाबत सखोल मार्गदर्शन केले. जनजागृतीपर कार्यक्रमाला प्रा.किरण पडघान, प्रा.डॉ.व्ही.आर.

पडवाल, प्रा.डॉ.कलाखे, डॉ.वनिता उपस्थिती होती. दरम्यान मतदार जागृती संदर्भाने जनजागृती करण्यात आली.

राष्ट्रीय मतदार दिनानिमित्त आयोजित कार्यक्रमात मतदानाबद्दल उपस्थितांना माहिती देऊन जागृती करण्यात आली. यावेळी विद्यार्थ्यांची उपस्थिती होती.



| Day "  National Voting Bhagus at use  Day "  National Voting Day