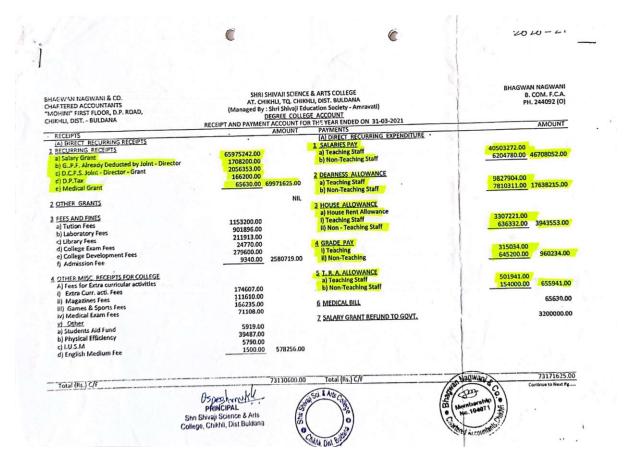

# **Extended Profile**

**DVV Clarification** 

**2.1 Expenditure excluding salary component year wise during the last five years (INR in Lakhs)** 

| Sr. No. | Content                                                                                                                                   | Page No. |
|---------|-------------------------------------------------------------------------------------------------------------------------------------------|----------|
| 1       | Self-Declaration                                                                                                                          | 3        |
| 2       | Audited Statement of Income and expenditure 2021-22                                                                                       | 4        |
| 3       | Audited Statement of Income and expenditure 2020-21                                                                                       | 13       |
| 4       | Audited Statement of Income and expenditure 2019-20                                                                                       | 21       |
| 5       | Audited Statement of Income and expenditure 2018-19                                                                                       | 29       |
| 6       | Audited Statement of Income and expenditure 2017-18                                                                                       | 39       |
| 7       | Audited statement of income and expenditure certified by Principal and Charted Accountant                                                 | 49       |
| 8       | Statement showing total expenditure<br>excluding salary component for each year<br>duly certified by Principal and Charted<br>Accountant. | 50       |