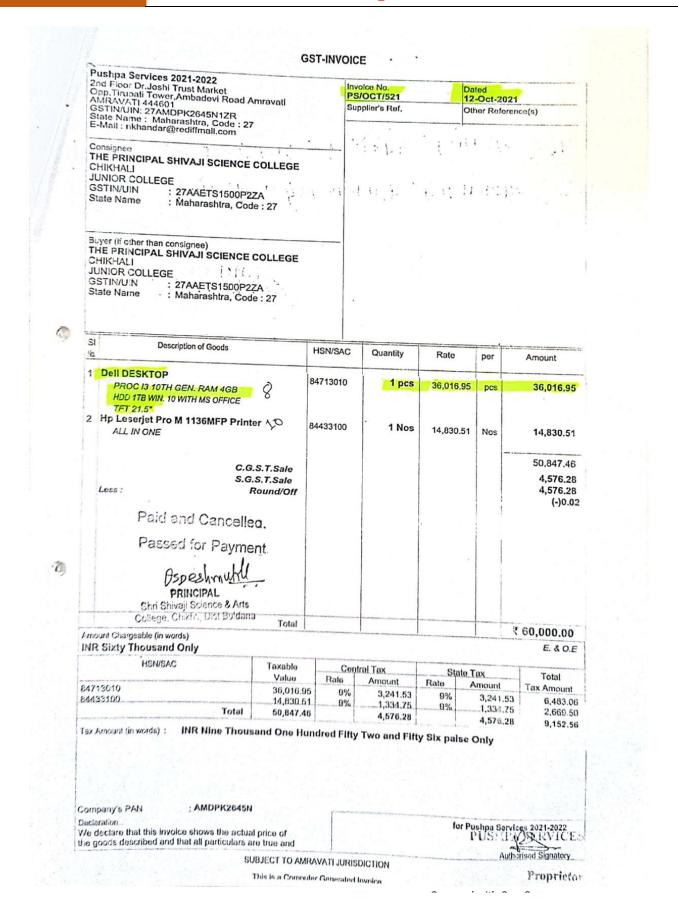

| !<br> <br>                          |                          |           | _                                            |
| Total                                                                                                                                                                                                 |                                     | <u> </u>                 |           | 89,112,00                                    |
| nter State Sales Tax No. NO. PT/E-41315/8/6521  Desclaration  We declare that this Invoice shows the actul price described and that all particulars are true & correspondent to Amrayati Jurisdiction | A hunded<br>Rivers<br>of the goolig | And Allis                | For - Pus | 87,330=00.  Spa Services  How  ed Siugnatory |











Tank Complex , Rajkamal Square, Nr. Railway Bridge, Amravati - 444 601 **(0721) 2561141** 

e-mail; atibhama@gmail.com VAT TIN No. 27880274750 V CST TIN No. 27880274750 C

81.73.08

### TAX INVOICE

To : THE PRINCIPAL (SHIVAJI-CHIKHAL'I) SHRI SHIVAJI SC.& ARTS COLLEGE

Bill No :BDP8/01181 Date :31/03/2009

CHIKHALI (DIST. BULDHAN)

Remark : p.o.-CS/SO/ELE/09/871/ dtd.23/03/09-ELECTRONICS

so salet le QTY : UNIT RATE AMOUNT PRODUCT 28461.54 56923.08 2.000 COMPAD CHAMPAION P4 M/C.

2.000

1.000

intel pentium core 2 duo/ intel G31 chipset 1

ram/250gbhdd/k/b/optical mouse/16x

dvdrw/inbuilt spkr/usb port/etc. HP TFT 18.5"

EPSON LO 300+ 24 pin. 80col,

RASSED FOR PAYMENT RS.67700/-

Add : 4% VAT SALES-4.00%

2603.84

8173.08

Rupees Sixty seven thousand seven hundred only

Rs. 67700.