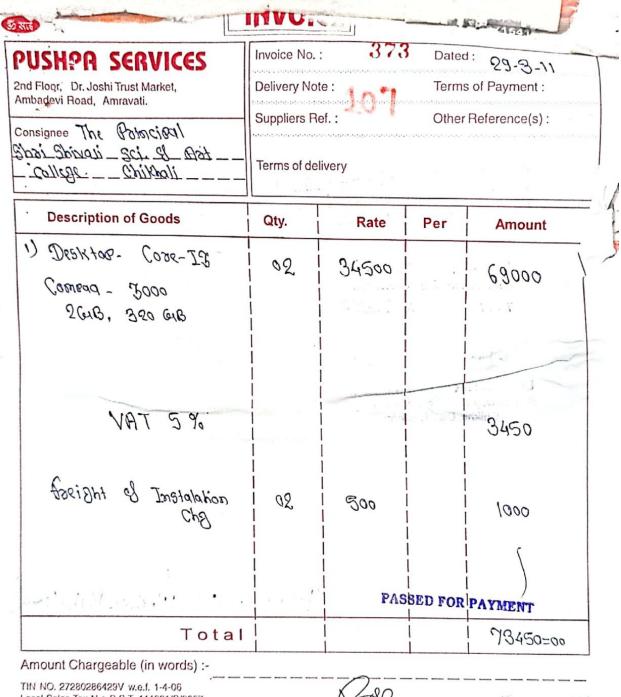

| PUSHPA SERVICES                                                                                                                                        | Invoice No.   |                                                                                                                                                                                                                                                                                                                                                                                                                                                                                                                                                                                                                                                                                                                                                                                                                                                                                                                                                                                                                                                                                                                                                                                                                                                                                                                                                                                                                                                                                                                                                                                                                                                                                                                                                                                                                                                                                                                                                                                                                                                                                                                                | Dated                                                                                                                                                                                                                                                                                                                                                                                                                                                                                                                                                                                                                                                                                                                                                                                                                                                                                                                                                                                                                                                                                                                                                                                                                                                                                                                                                                                                                                                                                                                                                                                                                                                                                                                                                                                                                                                                                                                                                                                                                                                                                                                          | : 30-3-2010                         | 3   |
|--------------------------------------------------------------------------------------------------------------------------------------------------------|---------------|--------------------------------------------------------------------------------------------------------------------------------------------------------------------------------------------------------------------------------------------------------------------------------------------------------------------------------------------------------------------------------------------------------------------------------------------------------------------------------------------------------------------------------------------------------------------------------------------------------------------------------------------------------------------------------------------------------------------------------------------------------------------------------------------------------------------------------------------------------------------------------------------------------------------------------------------------------------------------------------------------------------------------------------------------------------------------------------------------------------------------------------------------------------------------------------------------------------------------------------------------------------------------------------------------------------------------------------------------------------------------------------------------------------------------------------------------------------------------------------------------------------------------------------------------------------------------------------------------------------------------------------------------------------------------------------------------------------------------------------------------------------------------------------------------------------------------------------------------------------------------------------------------------------------------------------------------------------------------------------------------------------------------------------------------------------------------------------------------------------------------------|--------------------------------------------------------------------------------------------------------------------------------------------------------------------------------------------------------------------------------------------------------------------------------------------------------------------------------------------------------------------------------------------------------------------------------------------------------------------------------------------------------------------------------------------------------------------------------------------------------------------------------------------------------------------------------------------------------------------------------------------------------------------------------------------------------------------------------------------------------------------------------------------------------------------------------------------------------------------------------------------------------------------------------------------------------------------------------------------------------------------------------------------------------------------------------------------------------------------------------------------------------------------------------------------------------------------------------------------------------------------------------------------------------------------------------------------------------------------------------------------------------------------------------------------------------------------------------------------------------------------------------------------------------------------------------------------------------------------------------------------------------------------------------------------------------------------------------------------------------------------------------------------------------------------------------------------------------------------------------------------------------------------------------------------------------------------------------------------------------------------------------|-------------------------------------|-----|
| 2nd Floor, Dr. Joshi Trust Market,<br>Ambadevi Road, Amravati.                                                                                         | Delivery No   |                                                                                                                                                                                                                                                                                                                                                                                                                                                                                                                                                                                                                                                                                                                                                                                                                                                                                                                                                                                                                                                                                                                                                                                                                                                                                                                                                                                                                                                                                                                                                                                                                                                                                                                                                                                                                                                                                                                                                                                                                                                                                                                                | Terms of Payment :                                                                                                                                                                                                                                                                                                                                                                                                                                                                                                                                                                                                                                                                                                                                                                                                                                                                                                                                                                                                                                                                                                                                                                                                                                                                                                                                                                                                                                                                                                                                                                                                                                                                                                                                                                                                                                                                                                                                                                                                                                                                                                             |                                     |     |
| Consignee                                                                                                                                              | Suppliers R   |                                                                                                                                                                                                                                                                                                                                                                                                                                                                                                                                                                                                                                                                                                                                                                                                                                                                                                                                                                                                                                                                                                                                                                                                                                                                                                                                                                                                                                                                                                                                                                                                                                                                                                                                                                                                                                                                                                                                                                                                                                                                                                                                |                                                                                                                                                                                                                                                                                                                                                                                                                                                                                                                                                                                                                                                                                                                                                                                                                                                                                                                                                                                                                                                                                                                                                                                                                                                                                                                                                                                                                                                                                                                                                                                                                                                                                                                                                                                                                                                                                                                                                                                                                                                                                                                                | Reference(s):                       |     |
| The faincien Shai Shiraji<br>Science of Aat College Chikhali                                                                                           | Terms of de   |                                                                                                                                                                                                                                                                                                                                                                                                                                                                                                                                                                                                                                                                                                                                                                                                                                                                                                                                                                                                                                                                                                                                                                                                                                                                                                                                                                                                                                                                                                                                                                                                                                                                                                                                                                                                                                                                                                                                                                                                                                                                                                                                | GC A                                                                                                                                                                                                                                                                                                                                                                                                                                                                                                                                                                                                                                                                                                                                                                                                                                                                                                                                                                                                                                                                                                                                                                                                                                                                                                                                                                                                                                                                                                                                                                                                                                                                                                                                                                                                                                                                                                                                                                                                                                                                                                                           | .1C                                 |     |
| Description of Goods                                                                                                                                   | Qty.          | Rate                                                                                                                                                                                                                                                                                                                                                                                                                                                                                                                                                                                                                                                                                                                                                                                                                                                                                                                                                                                                                                                                                                                                                                                                                                                                                                                                                                                                                                                                                                                                                                                                                                                                                                                                                                                                                                                                                                                                                                                                                                                                                                                           | Per                                                                                                                                                                                                                                                                                                                                                                                                                                                                                                                                                                                                                                                                                                                                                                                                                                                                                                                                                                                                                                                                                                                                                                                                                                                                                                                                                                                                                                                                                                                                                                                                                                                                                                                                                                                                                                                                                                                                                                                                                                                                                                                            | Amount                              | ]   |
| 1) COENERA DERHOB.                                                                                                                                     | 02            | 27,600                                                                                                                                                                                                                                                                                                                                                                                                                                                                                                                                                                                                                                                                                                                                                                                                                                                                                                                                                                                                                                                                                                                                                                                                                                                                                                                                                                                                                                                                                                                                                                                                                                                                                                                                                                                                                                                                                                                                                                                                                                                                                                                         |                                                                                                                                                                                                                                                                                                                                                                                                                                                                                                                                                                                                                                                                                                                                                                                                                                                                                                                                                                                                                                                                                                                                                                                                                                                                                                                                                                                                                                                                                                                                                                                                                                                                                                                                                                                                                                                                                                                                                                                                                                                                                                                                | 55,200                              |     |
| Subsud 1.4-LBA                                                                                                                                         | <br>          |                                                                                                                                                                                                                                                                                                                                                                                                                                                                                                                                                                                                                                                                                                                                                                                                                                                                                                                                                                                                                                                                                                                                                                                                                                                                                                                                                                                                                                                                                                                                                                                                                                                                                                                                                                                                                                                                                                                                                                                                                                                                                                                                |                                                                                                                                                                                                                                                                                                                                                                                                                                                                                                                                                                                                                                                                                                                                                                                                                                                                                                                                                                                                                                                                                                                                                                                                                                                                                                                                                                                                                                                                                                                                                                                                                                                                                                                                                                                                                                                                                                                                                                                                                                                                                                                                | 2208                                |     |
| Chd Chd Apply of Palpellegion                                                                                                                          | 98            | 1000                                                                                                                                                                                                                                                                                                                                                                                                                                                                                                                                                                                                                                                                                                                                                                                                                                                                                                                                                                                                                                                                                                                                                                                                                                                                                                                                                                                                                                                                                                                                                                                                                                                                                                                                                                                                                                                                                                                                                                                                                                                                                                                           |                                                                                                                                                                                                                                                                                                                                                                                                                                                                                                                                                                                                                                                                                                                                                                                                                                                                                                                                                                                                                                                                                                                                                                                                                                                                                                                                                                                                                                                                                                                                                                                                                                                                                                                                                                                                                                                                                                                                                                                                                                                                                                                                | 2000                                |     |
| Solow Sulf 1 100 Boy Sono J                                                                                                                            | Bend St.      |                                                                                                                                                                                                                                                                                                                                                                                                                                                                                                                                                                                                                                                                                                                                                                                                                                                                                                                                                                                                                                                                                                                                                                                                                                                                                                                                                                                                                                                                                                                                                                                                                                                                                                                                                                                                                                                                                                                                                                                                                                                                                                                                |                                                                                                                                                                                                                                                                                                                                                                                                                                                                                                                                                                                                                                                                                                                                                                                                                                                                                                                                                                                                                                                                                                                                                                                                                                                                                                                                                                                                                                                                                                                                                                                                                                                                                                                                                                                                                                                                                                                                                                                                                                                                                                                                |                                     |     |
| Total                                                                                                                                                  |               | ssed for pa                                                                                                                                                                                                                                                                                                                                                                                                                                                                                                                                                                                                                                                                                                                                                                                                                                                                                                                                                                                                                                                                                                                                                                                                                                                                                                                                                                                                                                                                                                                                                                                                                                                                                                                                                                                                                                                                                                                                                                                                                                                                                                                    | the state of the s | 59,408=00                           |     |
| Amount Chargeable (in words) :- firely                                                                                                                 | sevents 618c  | 4 1.1931                                                                                                                                                                                                                                                                                                                                                                                                                                                                                                                                                                                                                                                                                                                                                                                                                                                                                                                                                                                                                                                                                                                                                                                                                                                                                                                                                                                                                                                                                                                                                                                                                                                                                                                                                                                                                                                                                                                                                                                                                                                                                                                       | 1925-27.                                                                                                                                                                                                                                                                                                                                                                                                                                                                                                                                                                                                                                                                                                                                                                                                                                                                                                                                                                                                                                                                                                                                                                                                                                                                                                                                                                                                                                                                                                                                                                                                                                                                                                                                                                                                                                                                                                                                                                                                                                                                                                                       |                                     |     |
| TIN NO. 27280286429V w.e.f. 1-4-06<br>Local Sales Tax N o B.S.T. 444601/S/3657<br>Inter State Sales Tax No. NO PT/E-41315/8/6521                       | unched gr     | rugy                                                                                                                                                                                                                                                                                                                                                                                                                                                                                                                                                                                                                                                                                                                                                                                                                                                                                                                                                                                                                                                                                                                                                                                                                                                                                                                                                                                                                                                                                                                                                                                                                                                                                                                                                                                                                                                                                                                                                                                                                                                                                                                           | - lotal                                                                                                                                                                                                                                                                                                                                                                                                                                                                                                                                                                                                                                                                                                                                                                                                                                                                                                                                                                                                                                                                                                                                                                                                                                                                                                                                                                                                                                                                                                                                                                                                                                                                                                                                                                                                                                                                                                                                                                                                                                                                                                                        | 28,220=00                           |     |
| Desclaration We declare that this Invoice shows the actul price described and that all particulars are true & correct Subject to Amrayati Jurisdiction | of the goods. | College Bright Bridge College Bright Bridge College Co | N                                                                                                                                                                                                                                                                                                                                                                                                                                                                                                                                                                                                                                                                                                                                                                                                                                                                                                                                                                                                                                                                                                                                                                                                                                                                                                                                                                                                                                                                                                                                                                                                                                                                                                                                                                                                                                                                                                                                                                                                                                                                                                                              | honolal<br>honolal<br>ed Siugnatory | (in |