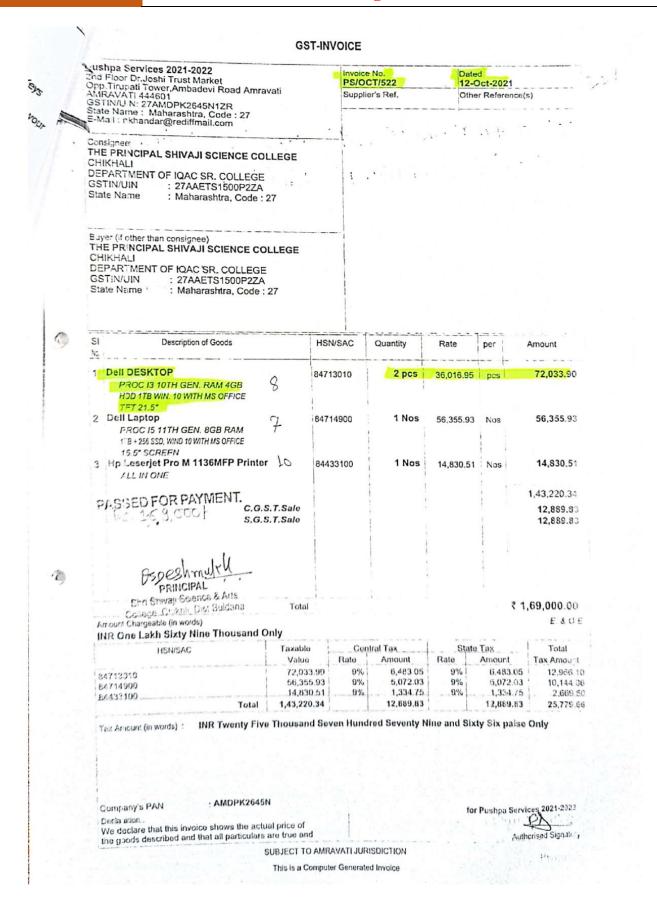

| !<br> <br>                          |                          |           | _                                            |
| Total                                                                                                                                                                                                 |                                     | <u> </u>                 |           | 89,112,00                                    |
| nter State Sales Tax No. NO. PT/E-41315/8/6521  Desclaration  We declare that this Invoice shows the actul price described and that all particulars are true & correspondent to Amrayati Jurisdiction | A hunded<br>Rivers<br>of the goolig | And Allis                | For - Pus | 87,330=00.  Spa Services  How  ed Siugnatory |











Tank Complex , Rajkamal Square, Nr. Railway Bridge, Amravati - 444 601 **(0721) 2561141** 

e-mail; atibhama@gmail.com VAT TIN No. 27880274750 V CST TIN No. 27880274750 C

81.73.08

### TAX INVOICE

To : THE PRINCIPAL (SHIVAJI-CHIKHAL'I) SHRI SHIVAJI SC.& ARTS COLLEGE

Bill No :BDP8/01181 Date :31/03/2009

CHIKHALI (DIST. BULDHAN)

Remark : p.o.-CS/SO/ELE/09/871/ dtd.23/03/09-ELECTRONICS

so salet le QTY : UNIT RATE AMOUNT PRODUCT 28461.54 56923.08 2.000 COMPAD CHAMPAION P4 M/C.

2.000

1.000

intel pentium core 2 duo/ intel G31 chipset 1

ram/250gbhdd/k/b/optical mouse/16x

dvdrw/inbuilt spkr/usb port/etc. HP TFT 18.5"

EPSON LO 300+ 24 pin. 80col,

RASSED FOR PAYMENT RS.67700/-

Add : 4% VAT SALES-4.00%

2603.84

8173.08

Rupees Sixty seven thousand seven hundred only

Rs. 6770