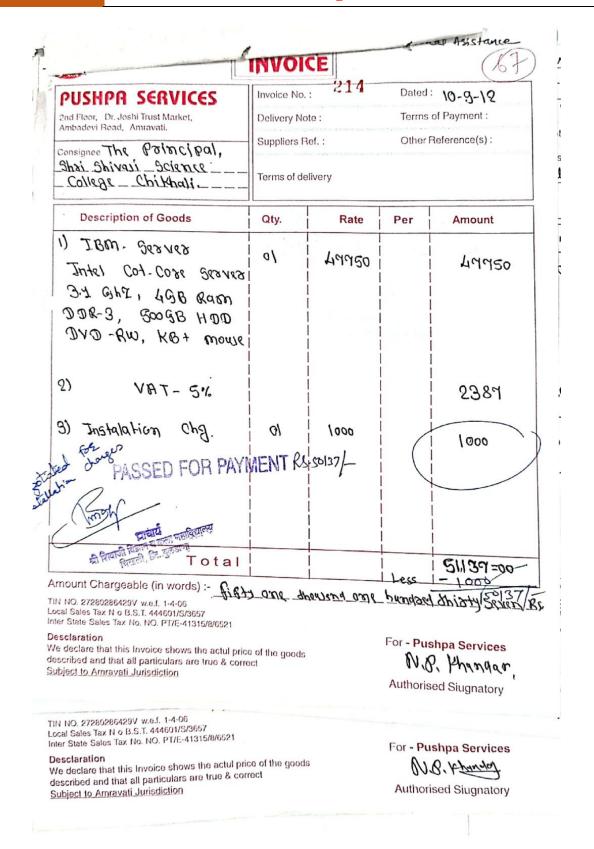

| Ind Floor, Dr. Joshi Trust Market,<br>Imbadevi Road, Amravati.                                                                                                                                                                                                                                                                    | Delivery No | Delivery Note : Terms |                                             | 30-3-20\0.<br>s of Payment :              |  |
|-----------------------------------------------------------------------------------------------------------------------------------------------------------------------------------------------------------------------------------------------------------------------------------------------------------------------------------|-------------|-----------------------|---------------------------------------------|-------------------------------------------|--|
| Consignee                                                                                                                                                                                                                                                                                                                         | Suppliers F |                       |                                             | Reference(s):                             |  |
| Tole Papa cheal - Shai - Shivavi -<br>Science & Aat college - Chikhili                                                                                                                                                                                                                                                            | Terms of de | olivery<br>Nege. UGC  | B10 1                                       | MRP                                       |  |
| Description of Goods                                                                                                                                                                                                                                                                                                              | Qty.        | Rate                  | Per                                         | Amount                                    |  |
| Computer)                                                                                                                                                                                                                                                                                                                         | 03          | 35850                 |                                             | 107550                                    |  |
| ABAHAD G5D.                                                                                                                                                                                                                                                                                                                       |             | -                     |                                             | İ                                         |  |
| . Fundeno 112 TAV                                                                                                                                                                                                                                                                                                                 |             |                       | <br> <br> <br>                              | 4302                                      |  |
| Cy3.                                                                                                                                                                                                                                                                                                                              | 80          | 1000                  |                                             | 3000                                      |  |
| Stock Book Parno 83                                                                                                                                                                                                                                                                                                               |             |                       | <br> <br> <br> <br> <br> <br>               |                                           |  |
| Total                                                                                                                                                                                                                                                                                                                             | PA          | SSED FOR PA           | YMENT                                       | 1,14,852 =00                              |  |
| Amount Chargeable (in words):- 1002   400  FIN NO. 27280286429V w.e.f. 1-4-06  Local Sales Tax N o B.S.T. 444601/S/3657  Inter State Sales Tax No. NO. PT/E-41315/8/6521  Desclaration  We declare that this Invoice shows the actul price described and that all particulars are true & correct subject to Amravati Jurisdiction | Machel &    | apomont -             | Total -: Total -: Total -: Total -: Buldane | 2297  1,12,555=00  horacon  ed Siugnatory |  |